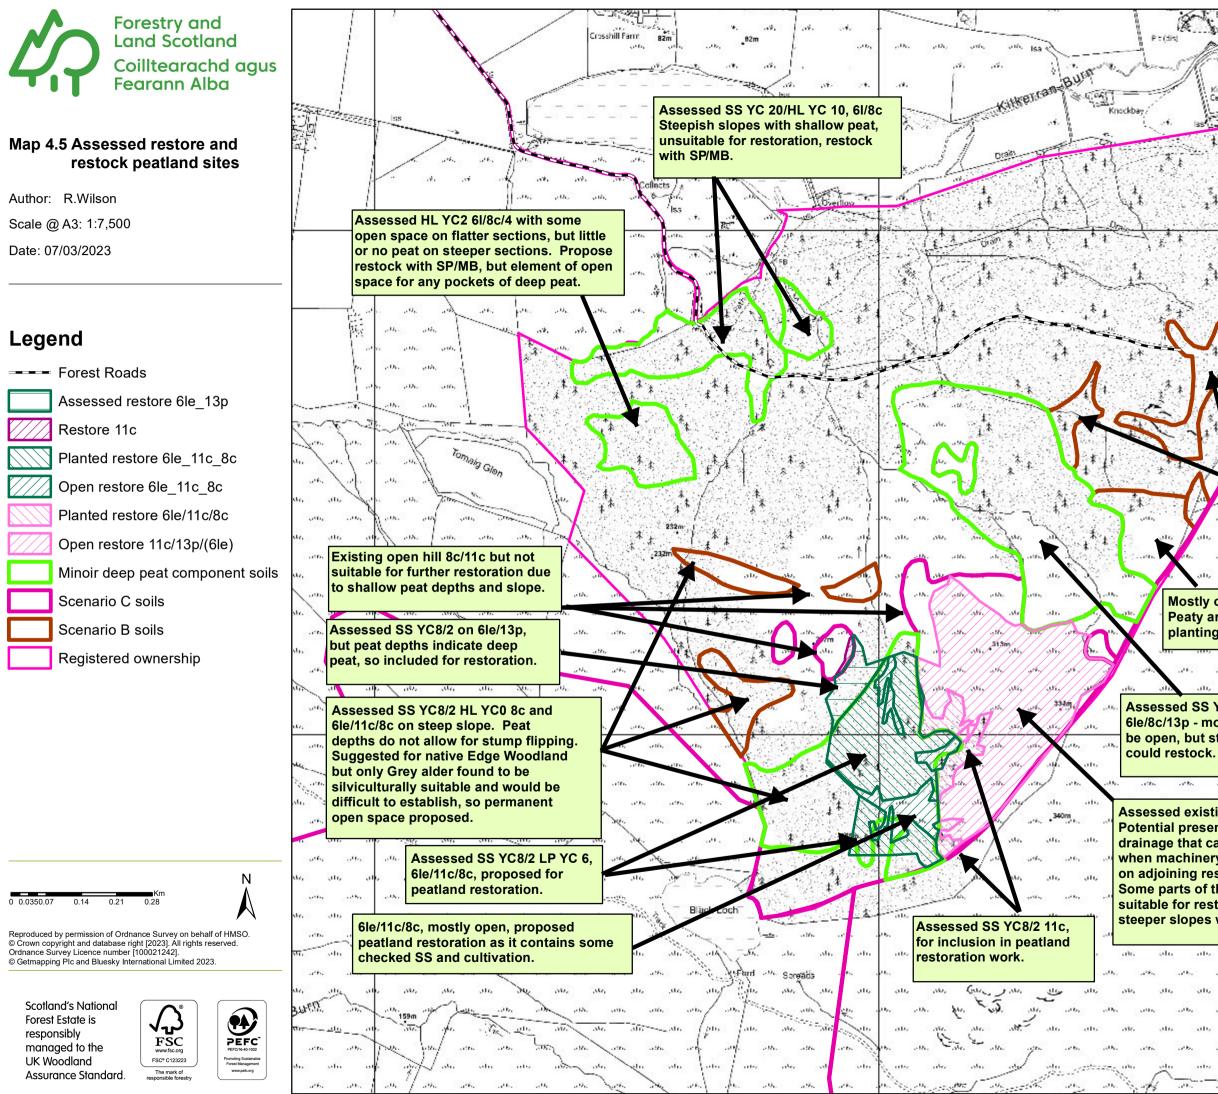

3% SS YC 20/ HL YC 4 - 8c/6le/13p. Mostly steep or very steep, with shallow peat. Not suitable for restoration, so restock where not existing open space. 00 Mostly open space/rocky knolls - 8c/6le/13p Peaty areas already open and not suitable for planting. Assessed SS YC 16/HL YC 4/ LP YC 6 6le/8c/13p - more peaty sections tend to "Furd be open, but still showing as shallow, so Assessed existing open - restore Potential presence of historic drainage that can be dammed when machinery on site for work on adjoining restoration areas. Some parts of the site will not be suitable for restoration due to steeper slopes with shallow soils.