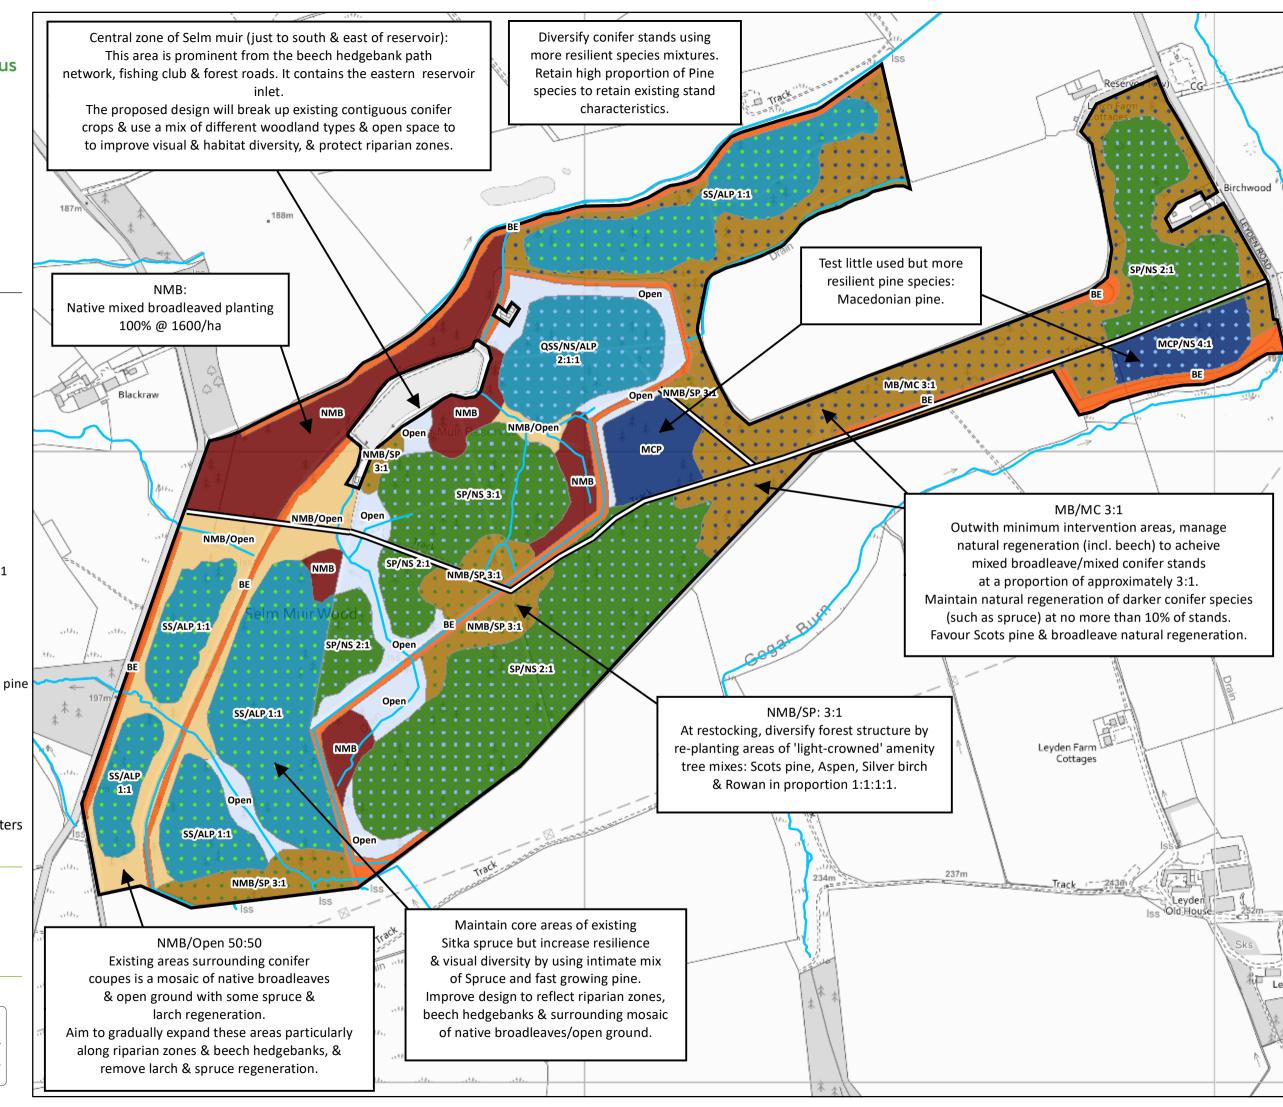

## **SELM MUIR LMP NGR: NT 088 649**

## MAP 13 Future habitats & species

Author: Central Region Planning Team

Scale @ A3: 1:6,000

Date: 23/02/2022

## Legend

Selm muir Forest Boundary

Forest Roads

Selm muir Key Burns & Drains

Beech planted earthbanks

Macedonian pine

Macedonian pine/Norway spruce 4:1

Native mixed broadleaves

Native mixed broadleaves/Open 50:50

Native mixed broadleaves/Scots pine 3:1

Open

Other broadleaves with other conifers

Scots pine/Norway spruce

Sitka spruce/Lodgepole pine

Sitka spruce/Norway spruce/Lodgepole pine

0 0.075 0.15 0.3 Kilometers

Reproduced by permission of Ordnance Survey on behalf of HMSO. © Crown copyright and database right [2022]. All rights reserved. Ordnance Survey Licence number [100021242]. © Getmapping Plc and Bluesky International Limited 2022.