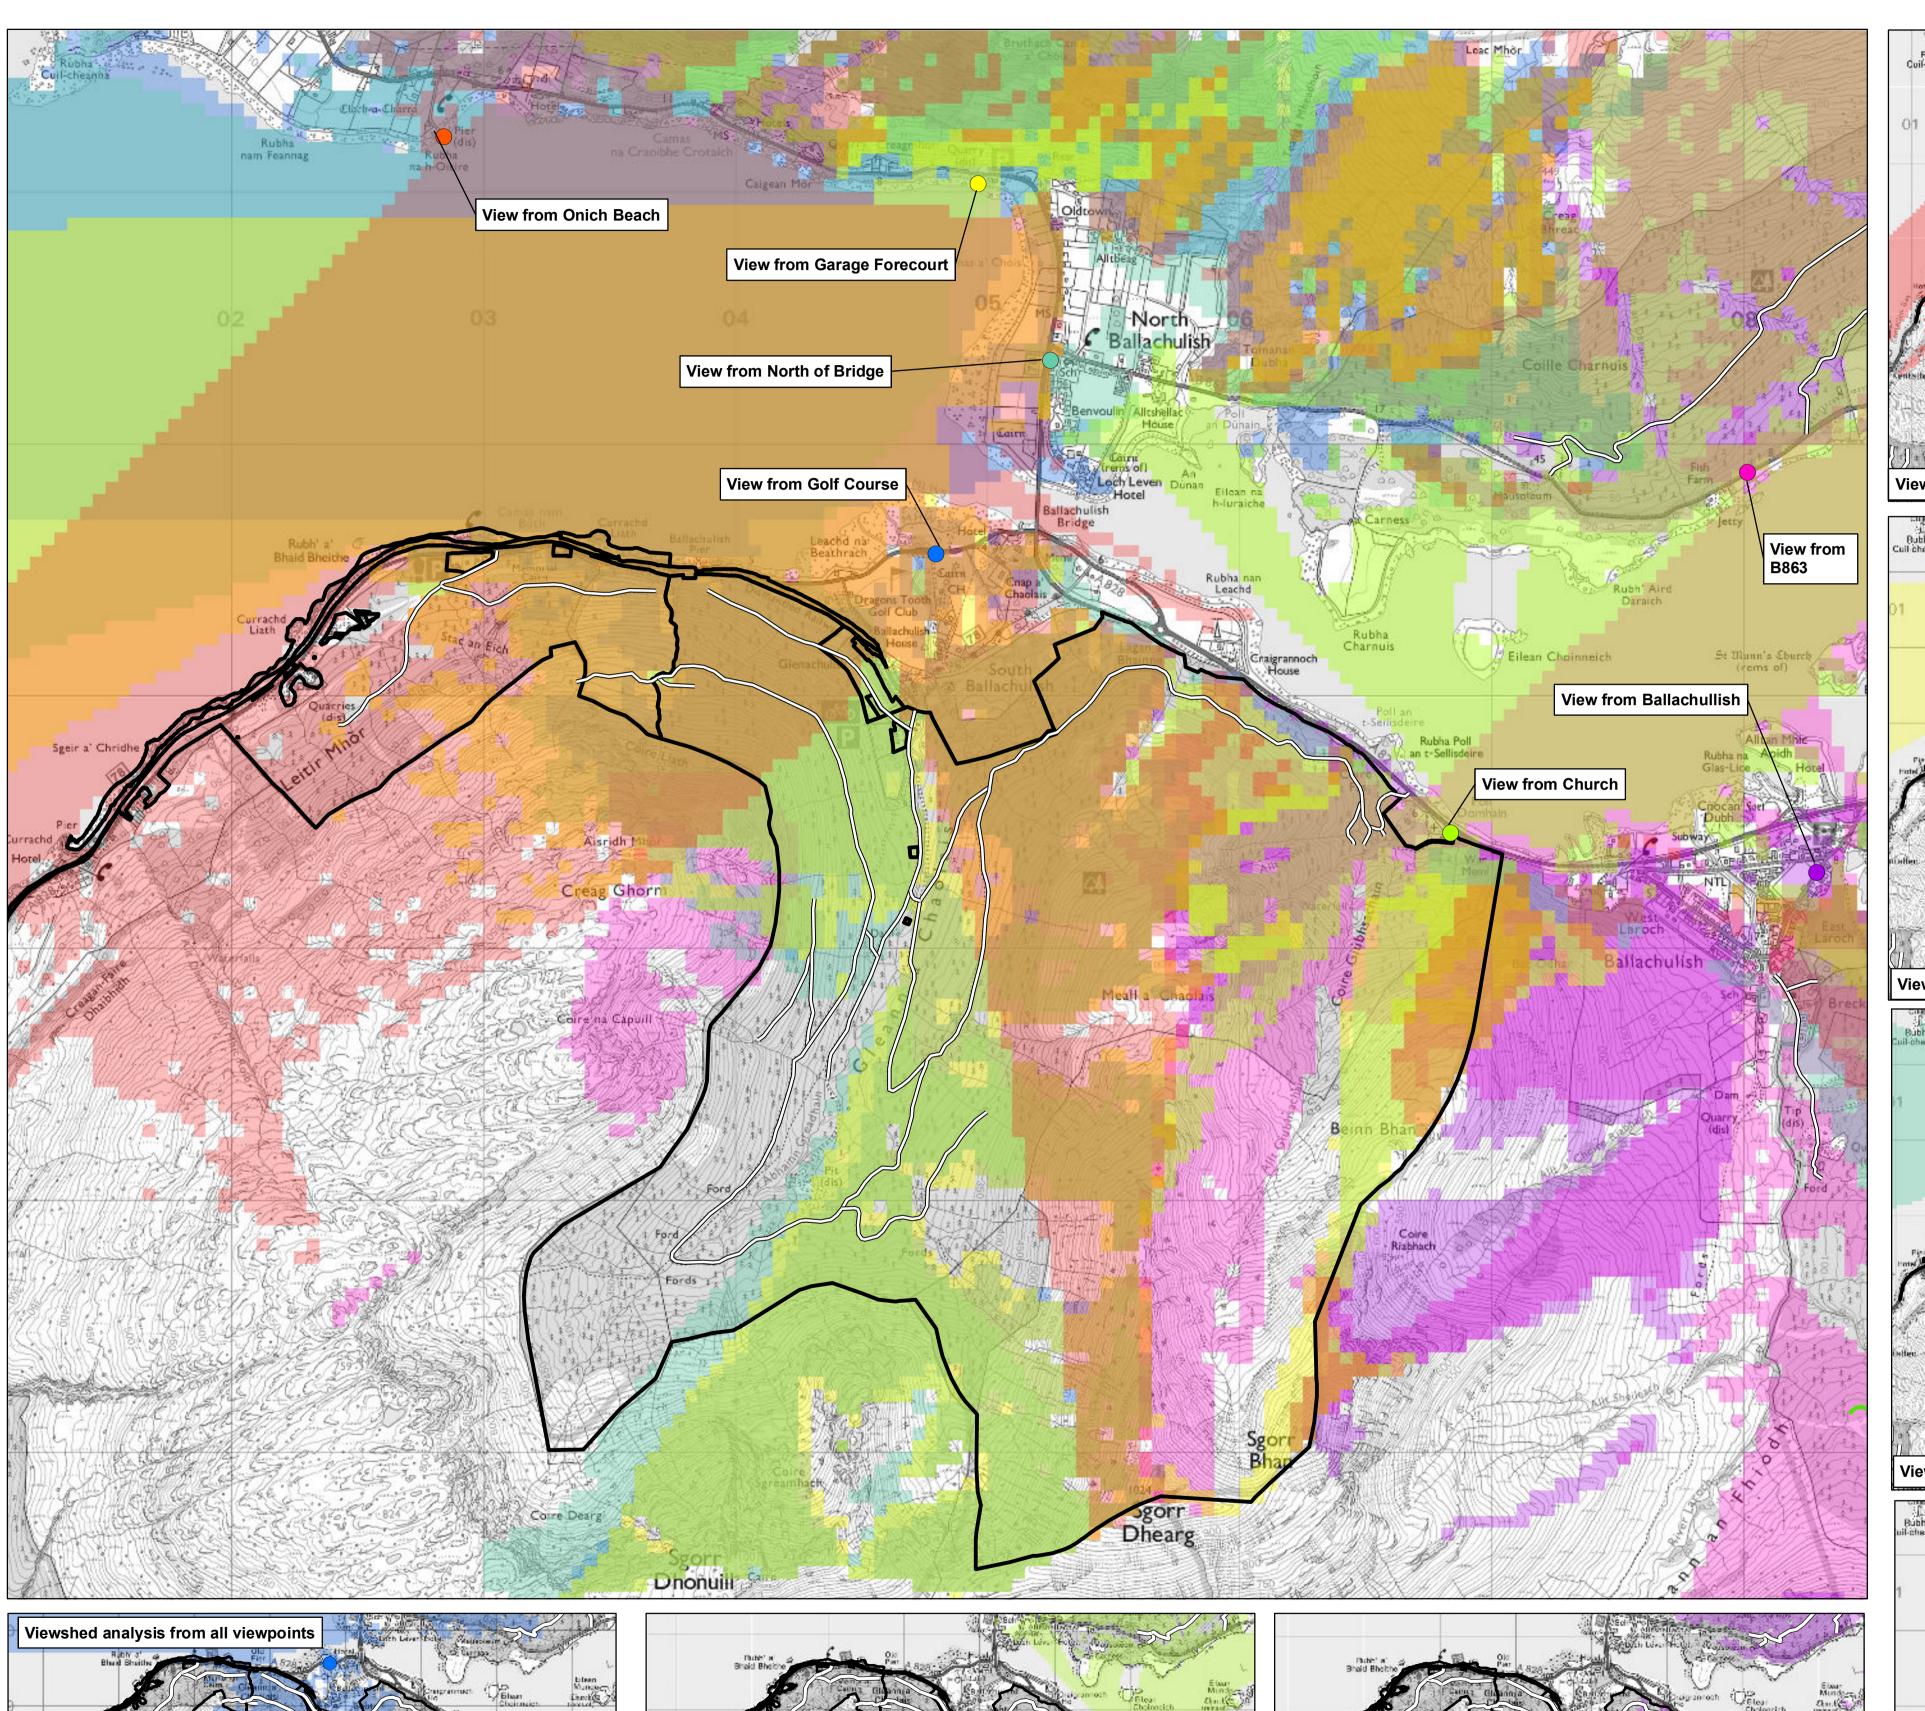

## Glenchullish Viewshed Analysis

Author: U320903

## Scale @ A1: 1:15,000 Date: 25/02/2021 Legend viewpointBallachullish ViewpointBallachullishgolfcourse ViewpointbridgeA82NN05226013 viewpointchurchBallachullish ViewpointgarageforecourtNN04946104 ViewpointOnichBeachNN06016209 Planned Roads FLSboundary vshedbeac **VALUE** Not Visible Visible from Beach vshedgara **VALUE** Not Visible Visible from garage forecourt vshedchur Not Visible Visible from Church vshedbrid **VALUE** Not Visible Visible from bridge vshedgolf **VALUE** Not Visible Visible from golf course Not Visible Visible from Ballachullsh vshedB863 **VALUE** Not visible

Reproduced by permission of Ordnance Survey on behalf of HMSO. © Crown copyright and database right [2021]. All rights reserved. Ordnance Survey Licence number [100021242].

© Getmapping Plc and Bluesky International Limited 2021.

Scotland's National Forest Estate is responsibly managed to the UK Woodland Assurance Standard.

Visible from B863