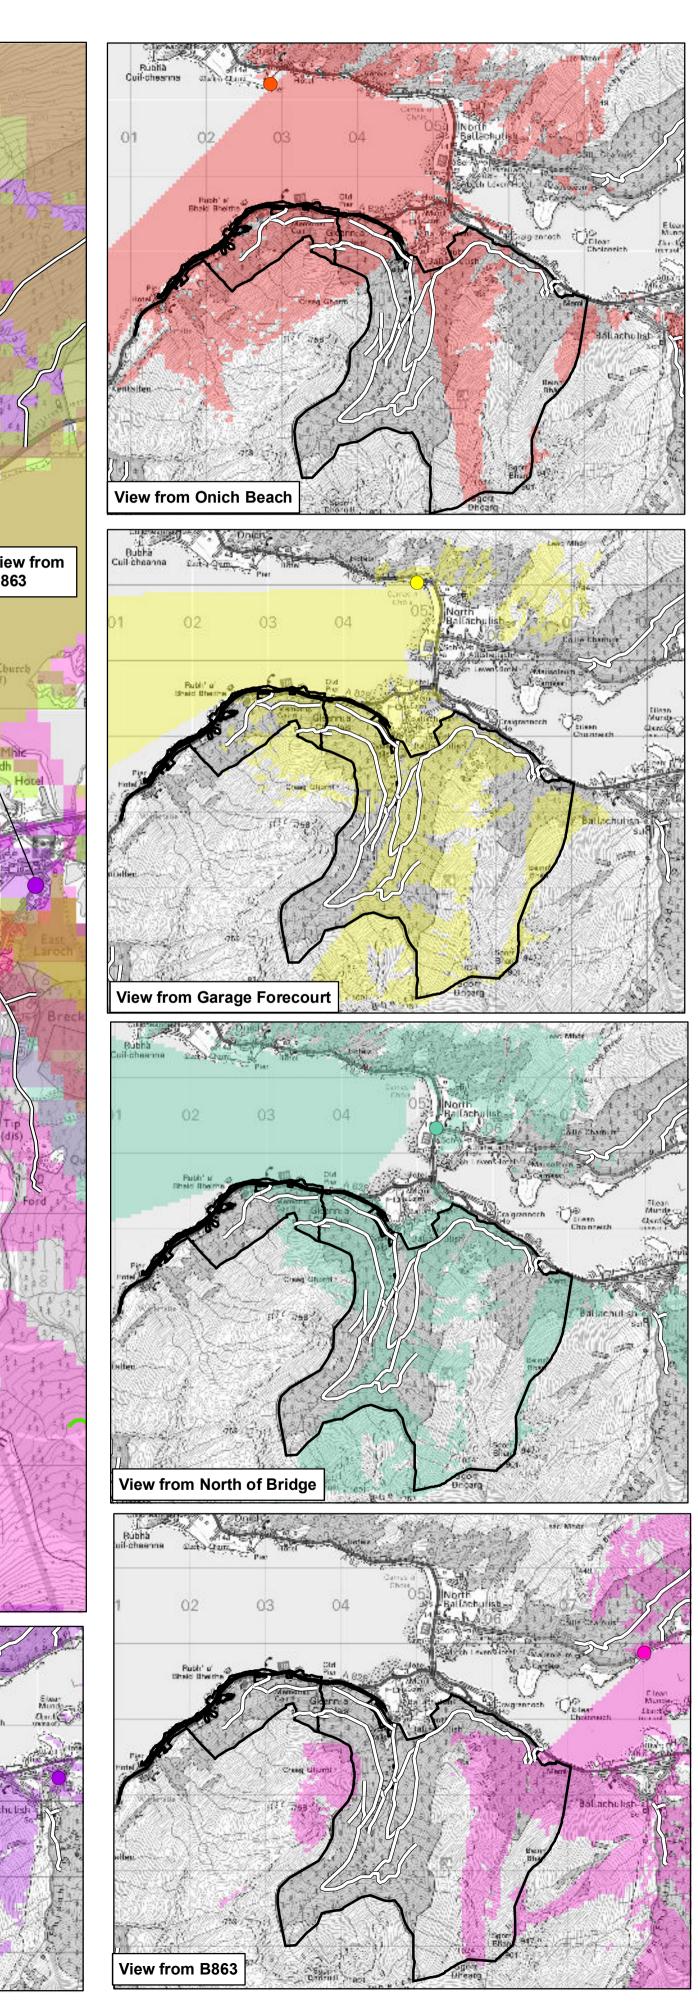

## Glenchullish Viewshed Analysis

Author: U320903

## Scale @ A1: 1:15,000 Date: 25/02/2021 Legend viewpointBallachullish ViewpointBallachullishgolfcourse ViewpointbridgeA82NN05226013 viewpointchurchBallachullish ViewpointgarageforecourtNN04946104 ViewpointOnichBeachNN06016209 Planned Roads FLSboundary vshedbeac **VALUE** Not Visible Visible from Beach vshedgara **VALUE** Not Visible Visible from garage forecourt vshedchur Not Visible Visible from Church vshedbrid **VALUE** Not Visible Visible from bridge vshedgolf **VALUE** Not Visible Visible from golf course Not Visible Visible from Ballachullsh vshedB863 **VALUE** Not visible