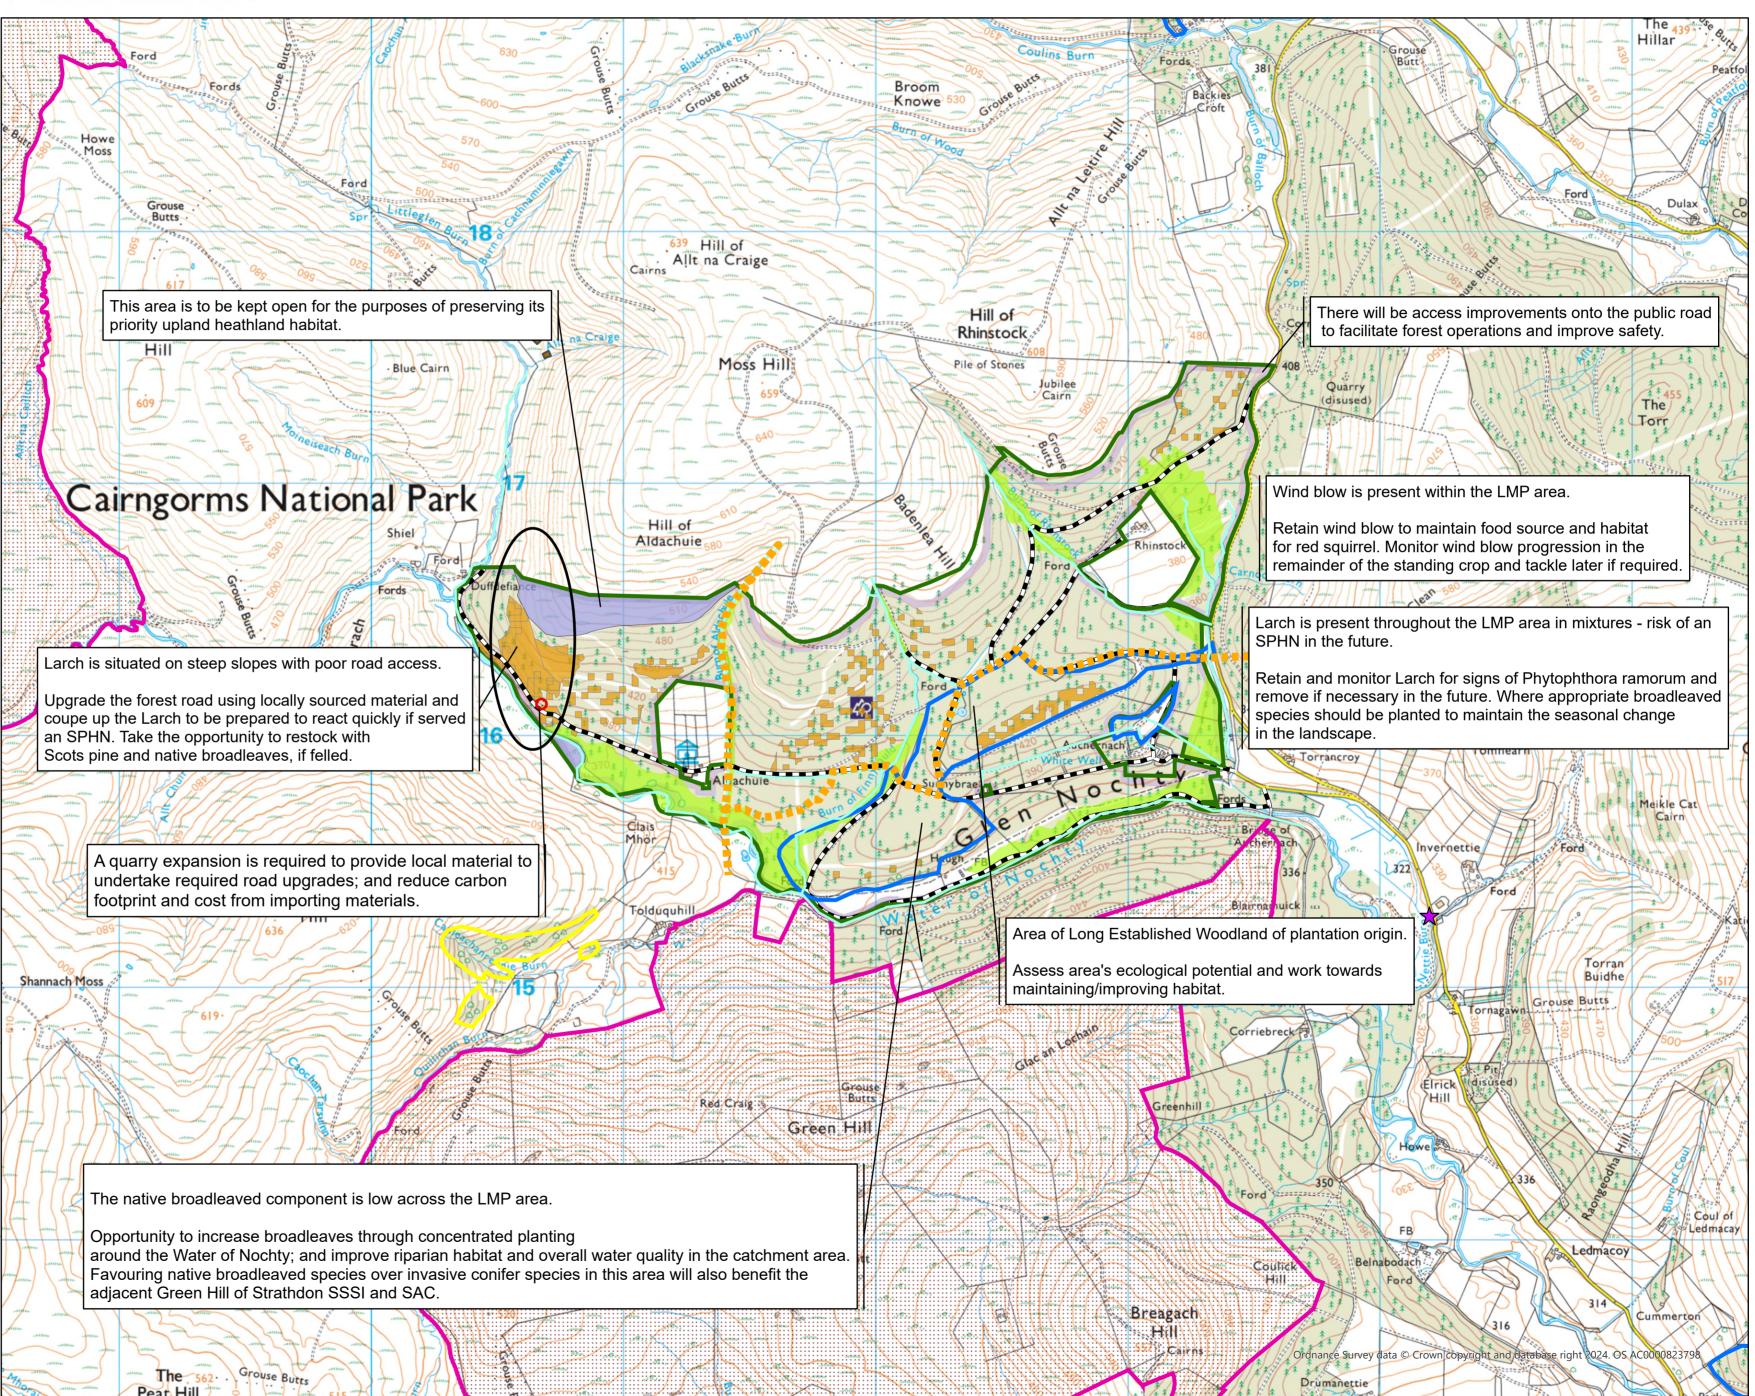

### **Strathdon Land Management Plan** Map 3: Concept (2 of 2)

Author: Deborah.Halliday

Scale @ A2: 1:15,000

Date: 21/01/2025

## Legend Zoned Boundary Watercourses Forest Roads Strathdon Blocks Scheduled Monuments Special Areas of Conservation Sites of Special Scientific Interest "Rich" soils

#### 11b [Calluna, Eriophorum

**Peaty Soils** 

vaginatum Blanket

### Ancient Woodland Inventory

Ancient (of seminatural origin)

Long-Established (of plantation origin)

Reproduced by permission of Ordnance Survey on behalf of HMSO. © Crown copyright and database right [2025]. All rights reserved. Ordnance Survey Licence number [100021242].