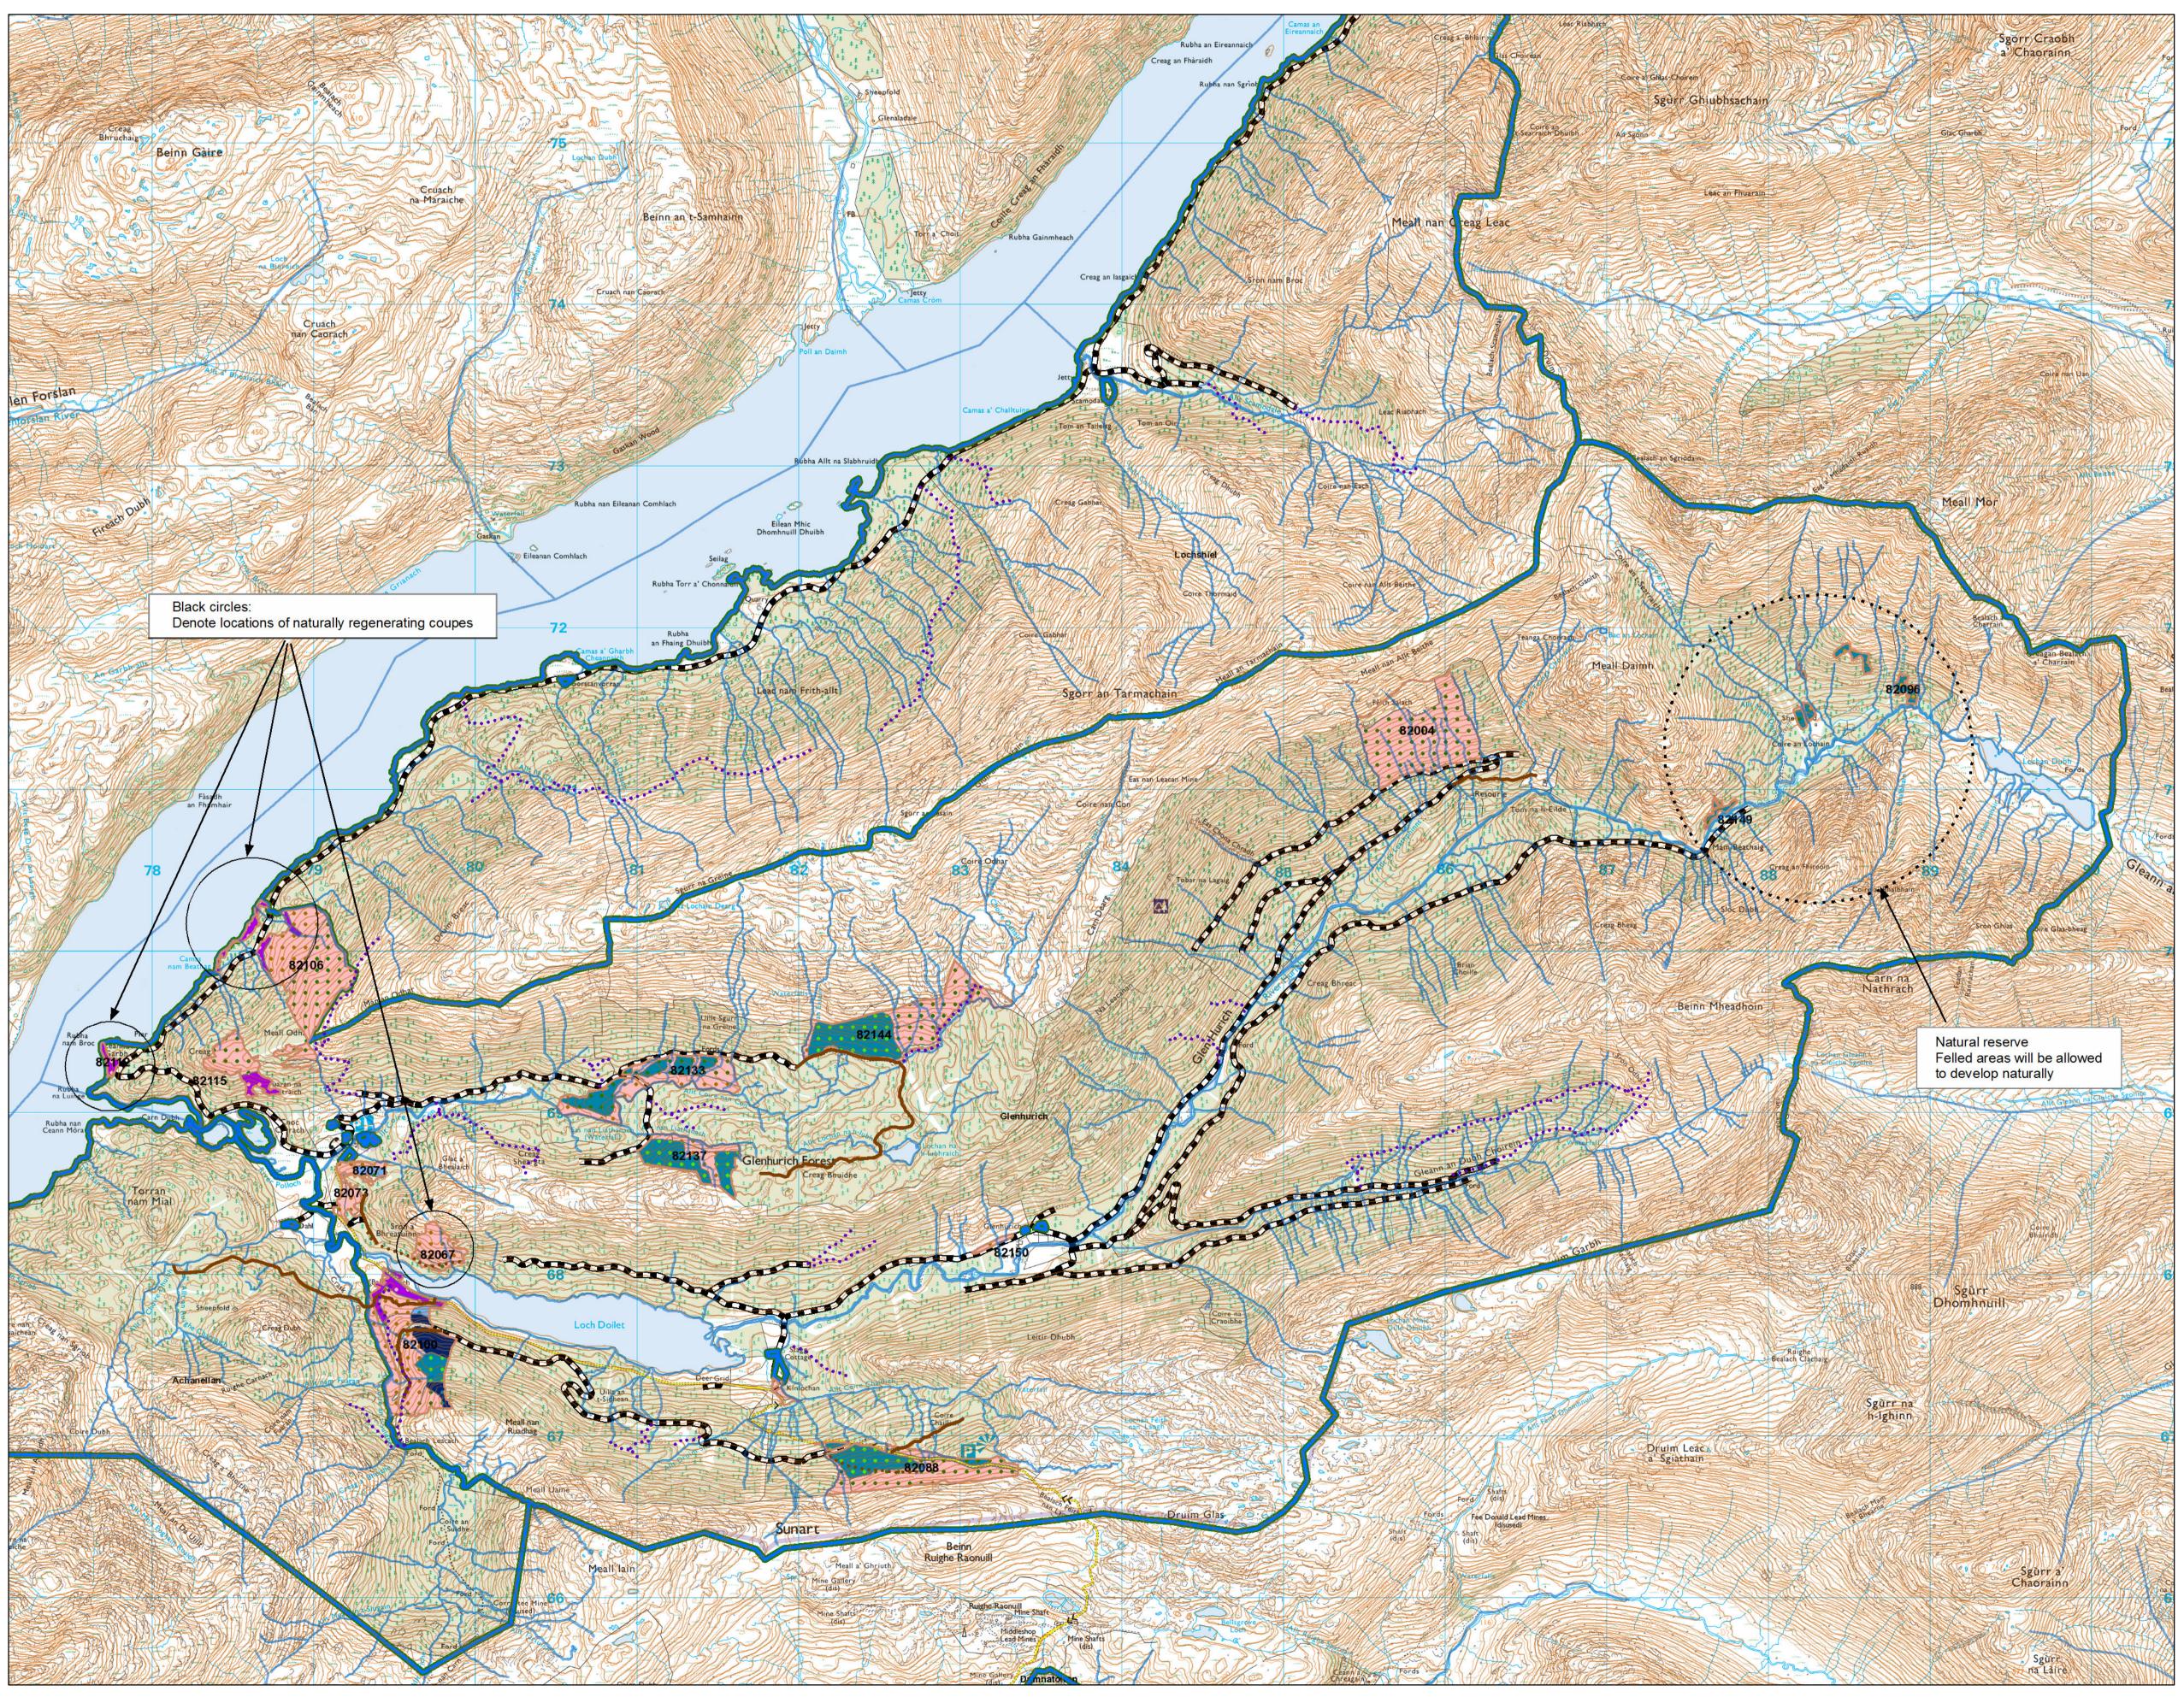

## **Approved Phase 2 restock areas**

Author: Catriona Maclennan

Scale @ A1: 1:20,000

Date: 16/09/2022

## **Restock Species Pure and Mixtures**

Birch

Douglas Fir

Lodgepole Pine

Norway Spruce

ative Mixed/Other Broadleaves Other/Mixed Broadleaves

Other/Mixed Conifers

Sitka Spruce

Open

Species Mixture

Main colour = Dominant species
Dots = Secondary species
Sitka spruce with Birch shown here

0 0.1750.35 0.7

Reproduced by permission of Ordnance Survey on behalf of HMSO.
© Crown copyright and database right 2022. All rights reserved.
Ordnance Survey Licence number 10024925.
© Bluesky International Ltd and Getmapping Plc 2022.