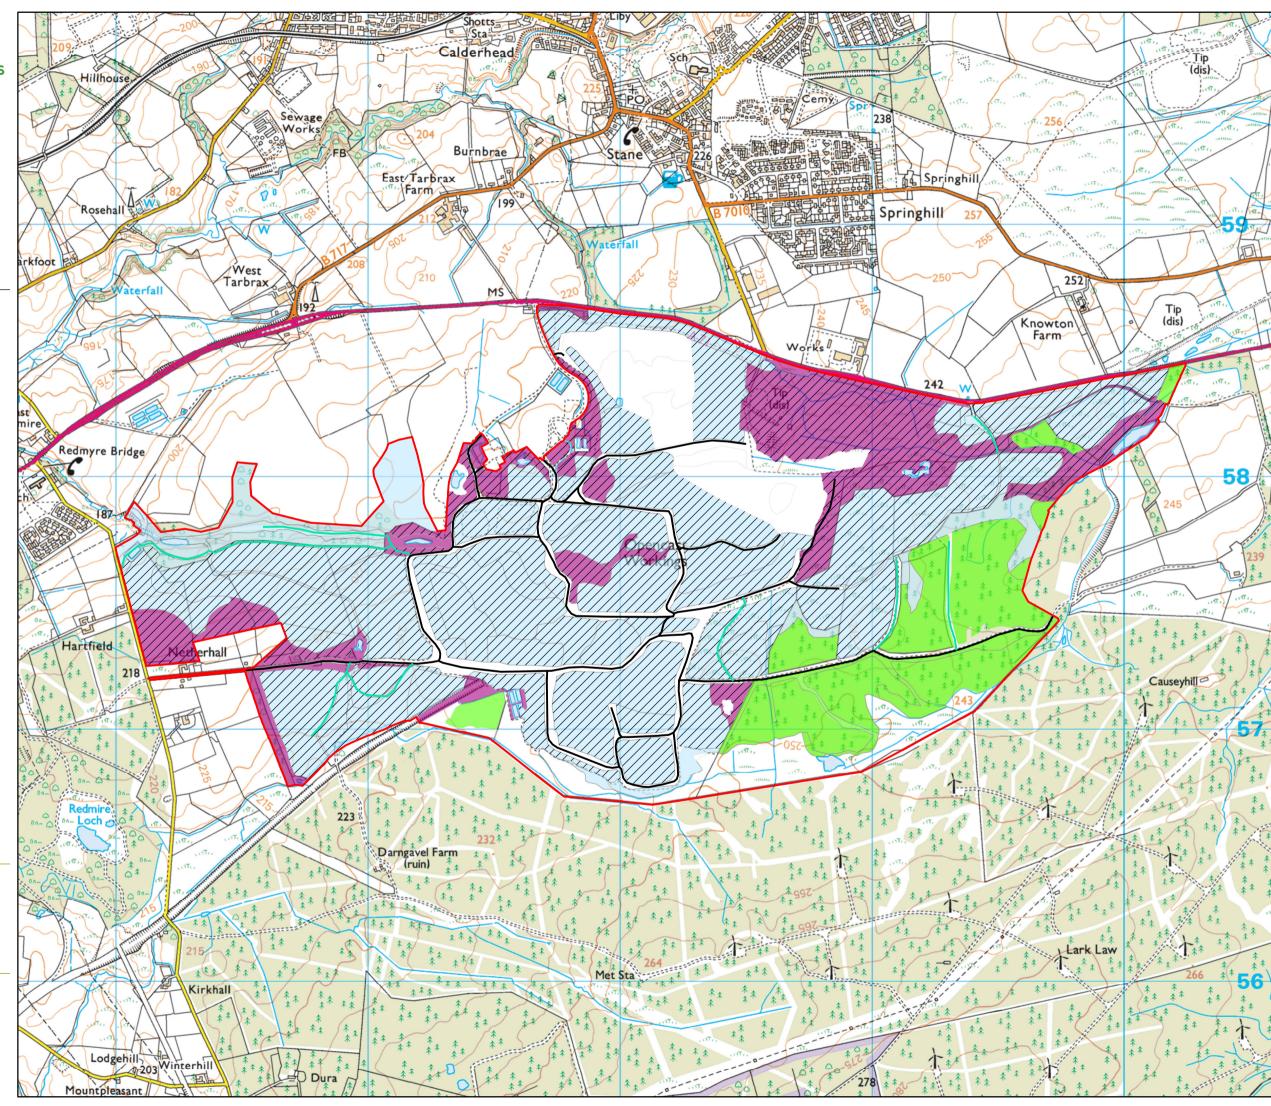

## **Damside Management**

Author: U321816

Scale @ A3: 1:15,000

Date: 01/02/2021

## Legend

Damside

Track

Paved road

Forest road

## Management (first 10 years)

Afforestation

## Management (long term)

Phase 4 felling (2036 -2040)

After 2055

Minimum Intervention

Open Successional

Reproduced by permission of Ordnance Survey on behalf of HMSO. © Crown copyright and database right [2021]. All rights reserved. Ordnance Survey Licence number [100021242]. © Getmapping Plc and Bluesky International Limited 2021.