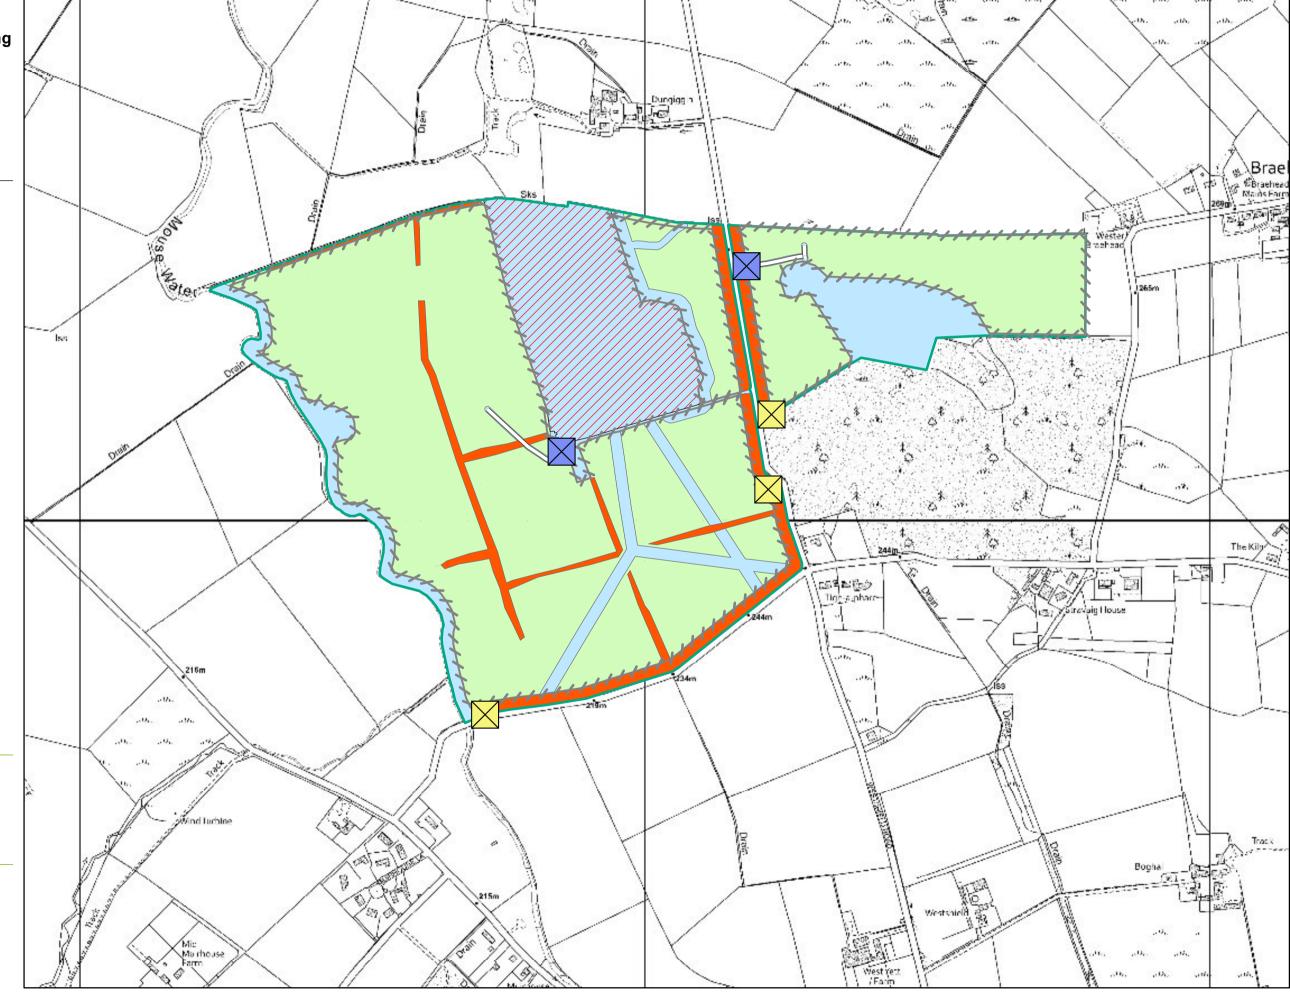

## Lewinside Map 6: Roading, Fencing and Access

Author: Laura Gardner

Scale @ A3: 1:6,692

Date: 01/06/2021

## Legend

Lewinside Block

Sale Area

Proposed Roads

Indicative Fence Line

## **Indicative Gate Locations**

Pedestrian / Equestrian

Vehicle

## Habitat

New Woodland

Open

**Existing Hedgerow** 

Reproduced by permission of Ordnance Survey on behalf of HMSO. © Crown copyright and database right [2021]. All rights reserved. Ordnance Survey Licence number [100021242]. © Getmapping Plc and Bluesky International Limited 2021.