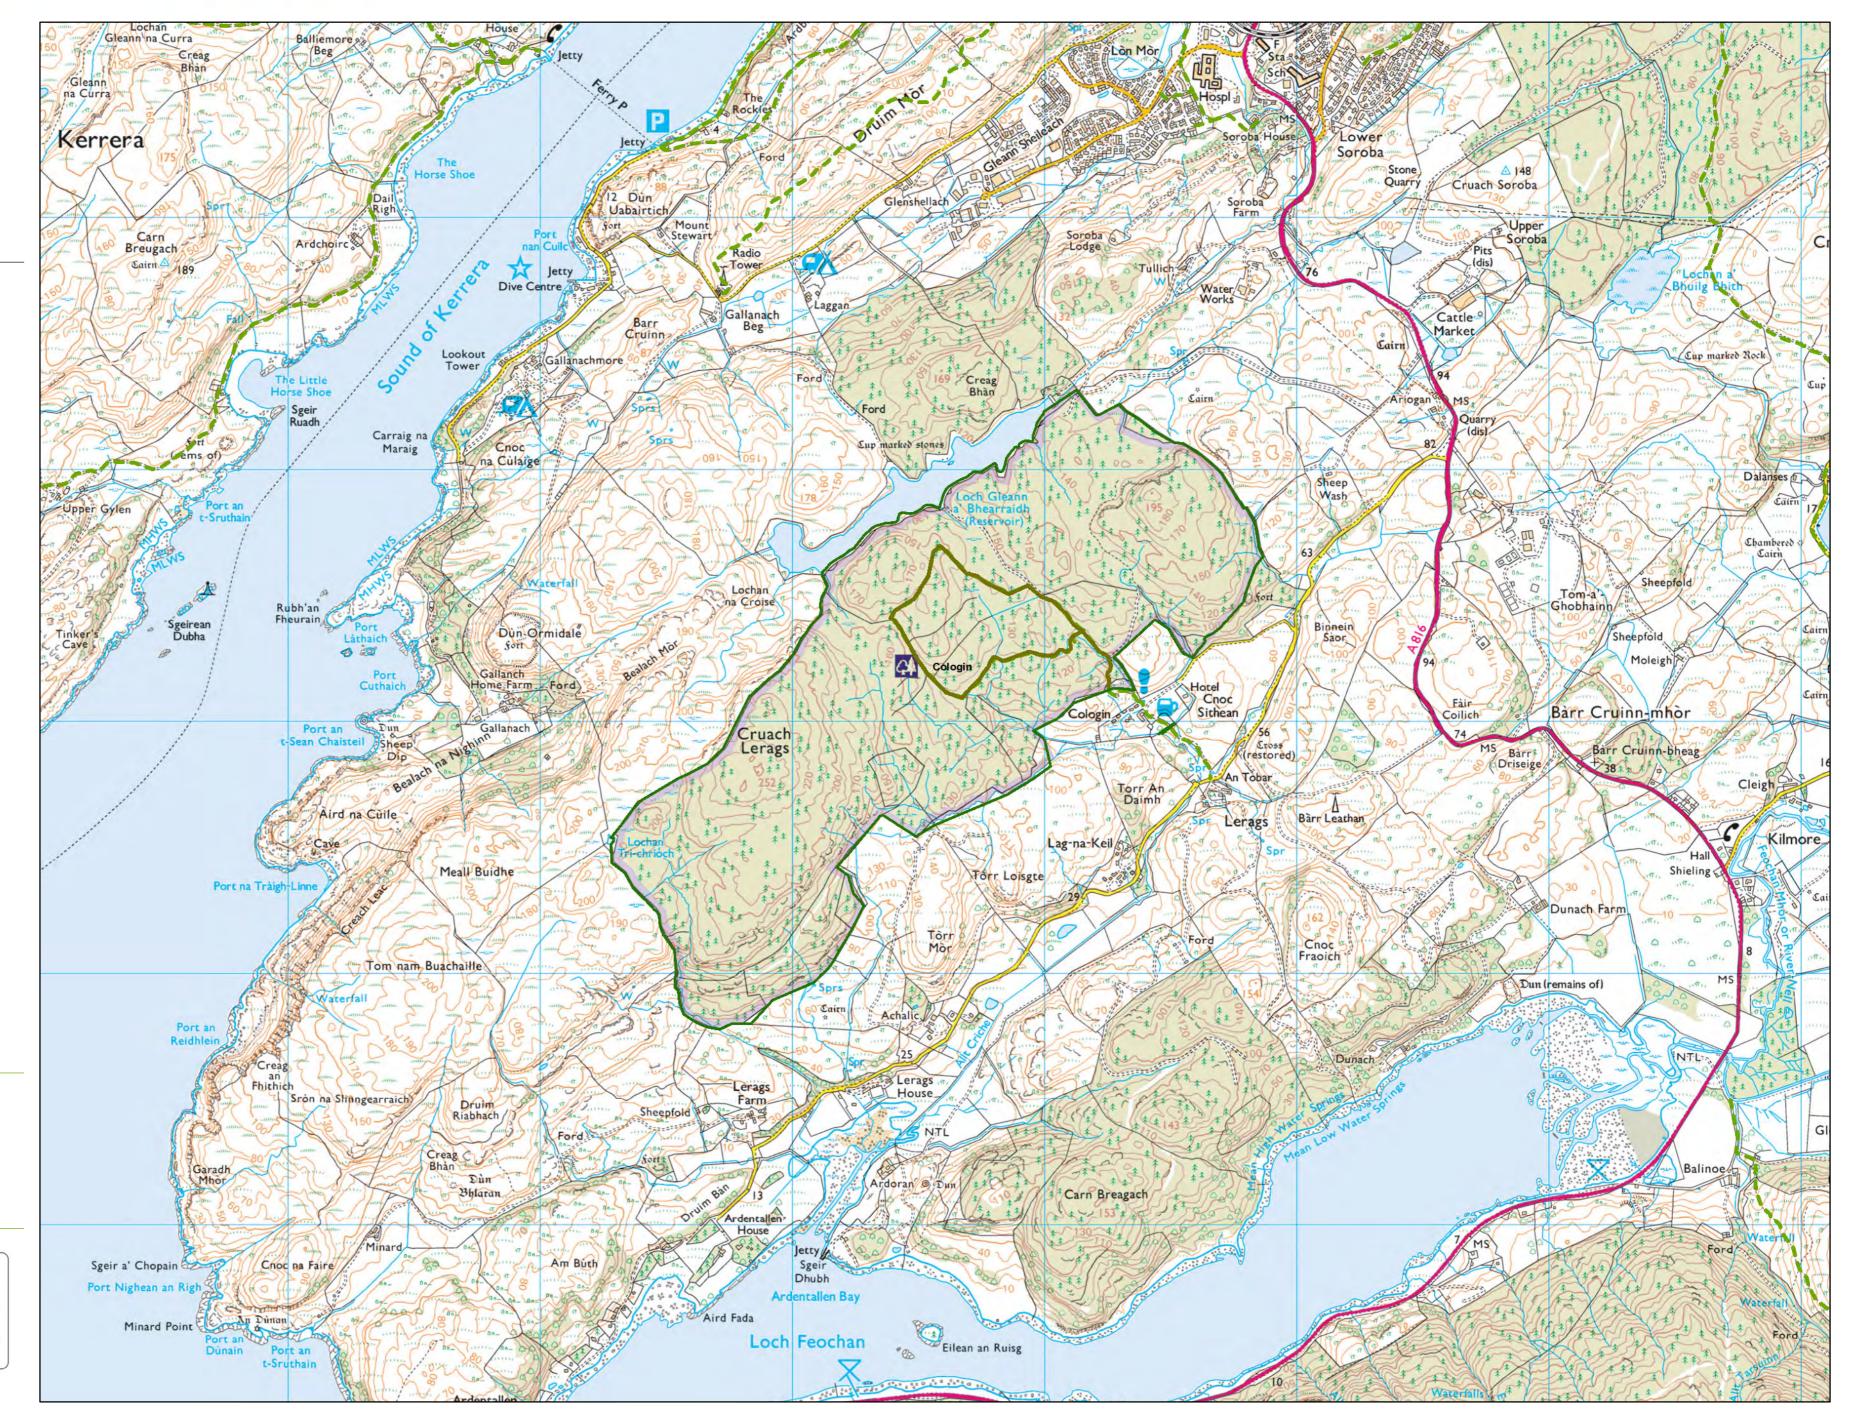

## Map\_3.13 Recreation

Author: Roger Wilson Scale @ A2: 1:15,000 Date: 10/02/2021

| Legend              |                     |
|---------------------|---------------------|
| Blocks              |                     |
|                     | Blocks              |
| Rec - Linear Assets |                     |
| -                   | Rec - Linear Assets |
| Core Paths (Scot.)  |                     |

- Core Paths (Scot.)

0 0.1 0.2 0.4 0.6 0.8

N

Reproduced by permission of Ordnance Survey on behalf of HMSO. © Crown copyright and database right 2021. All rights reserved. Ordnance Survey Licence number 100024925. © Getmapping Plc and Bluesky International Limited 2021.