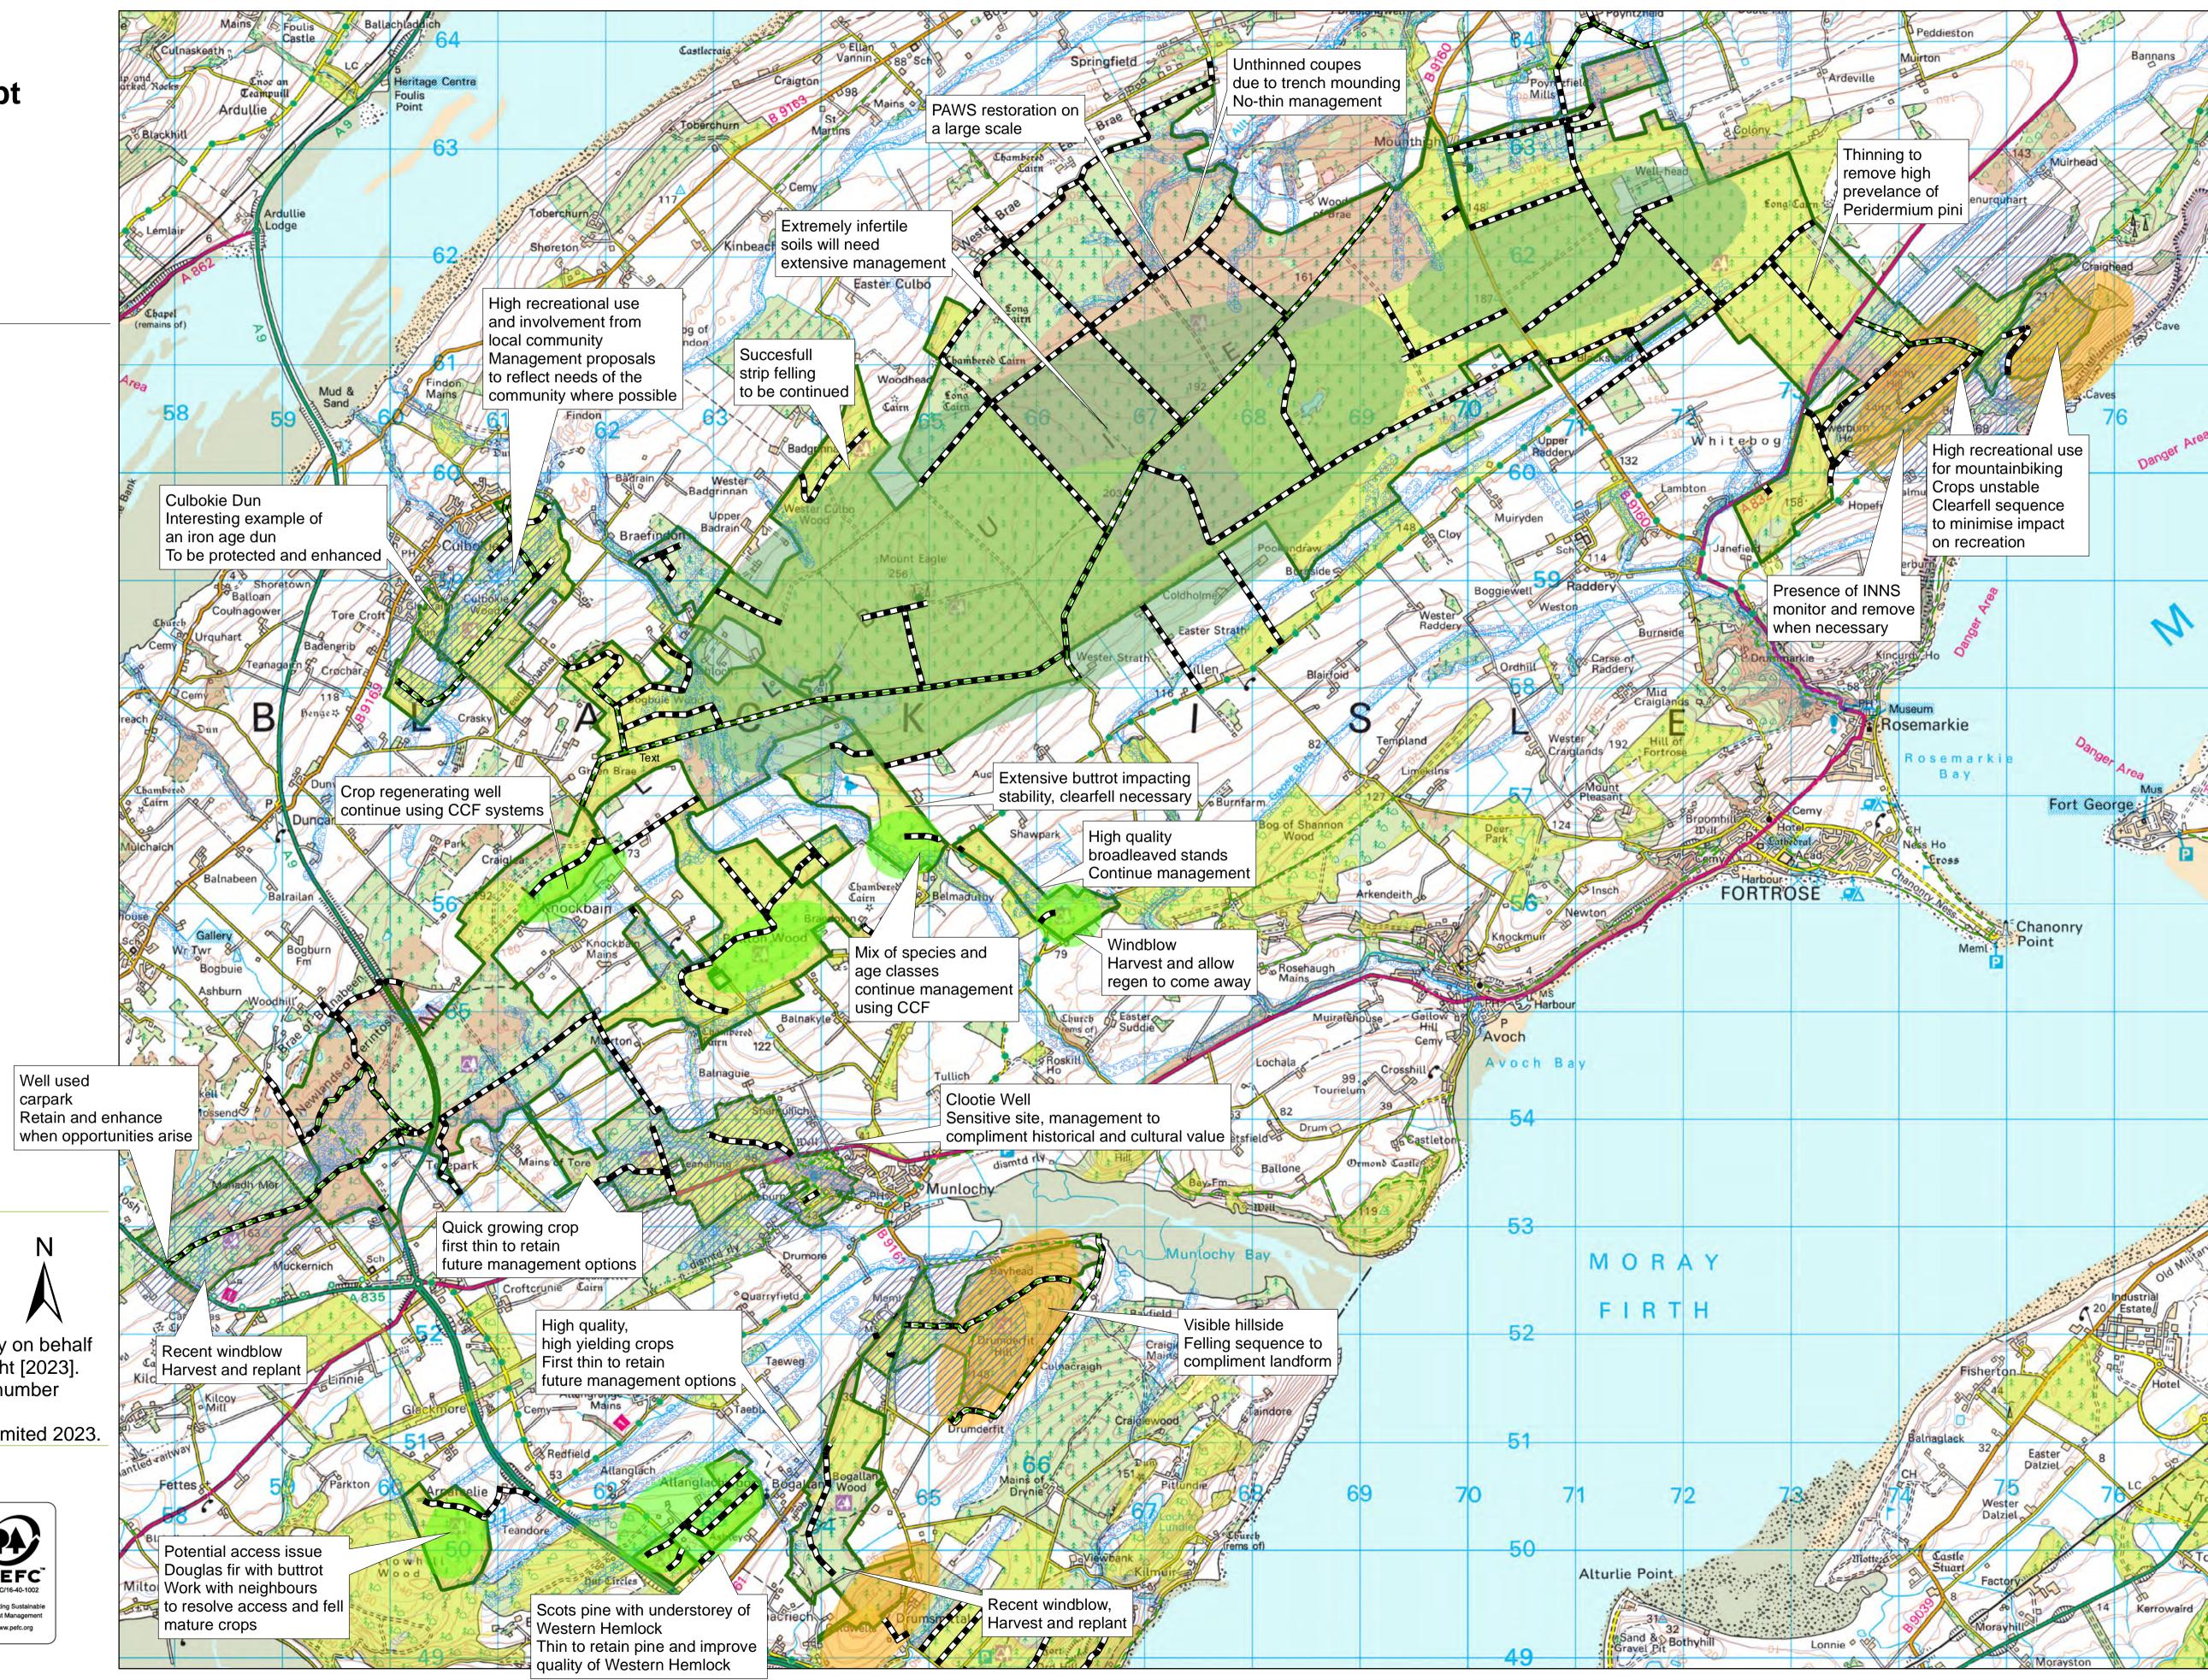

## Map 4 - Analysis & Concept

Author: Eelco de Jong

Scale @ A1: 1:30,000

Date: 04/04/2023

## Legend

Highly productive ground

High Recreation Area

Potential Riparian Zones

South-eastern Hills

Main Ridge

Black Isle Blocks

0 0.4 0.8 1.6 2.4 3.2

Reproduced by permission of Ordnance Survey on behalf of HMSO. © Crown copyright and database right [2023]. All rights reserved. Ordnance Survey Licence number [100021242].

© Getmapping Plc and Bluesky International Limited 2023.