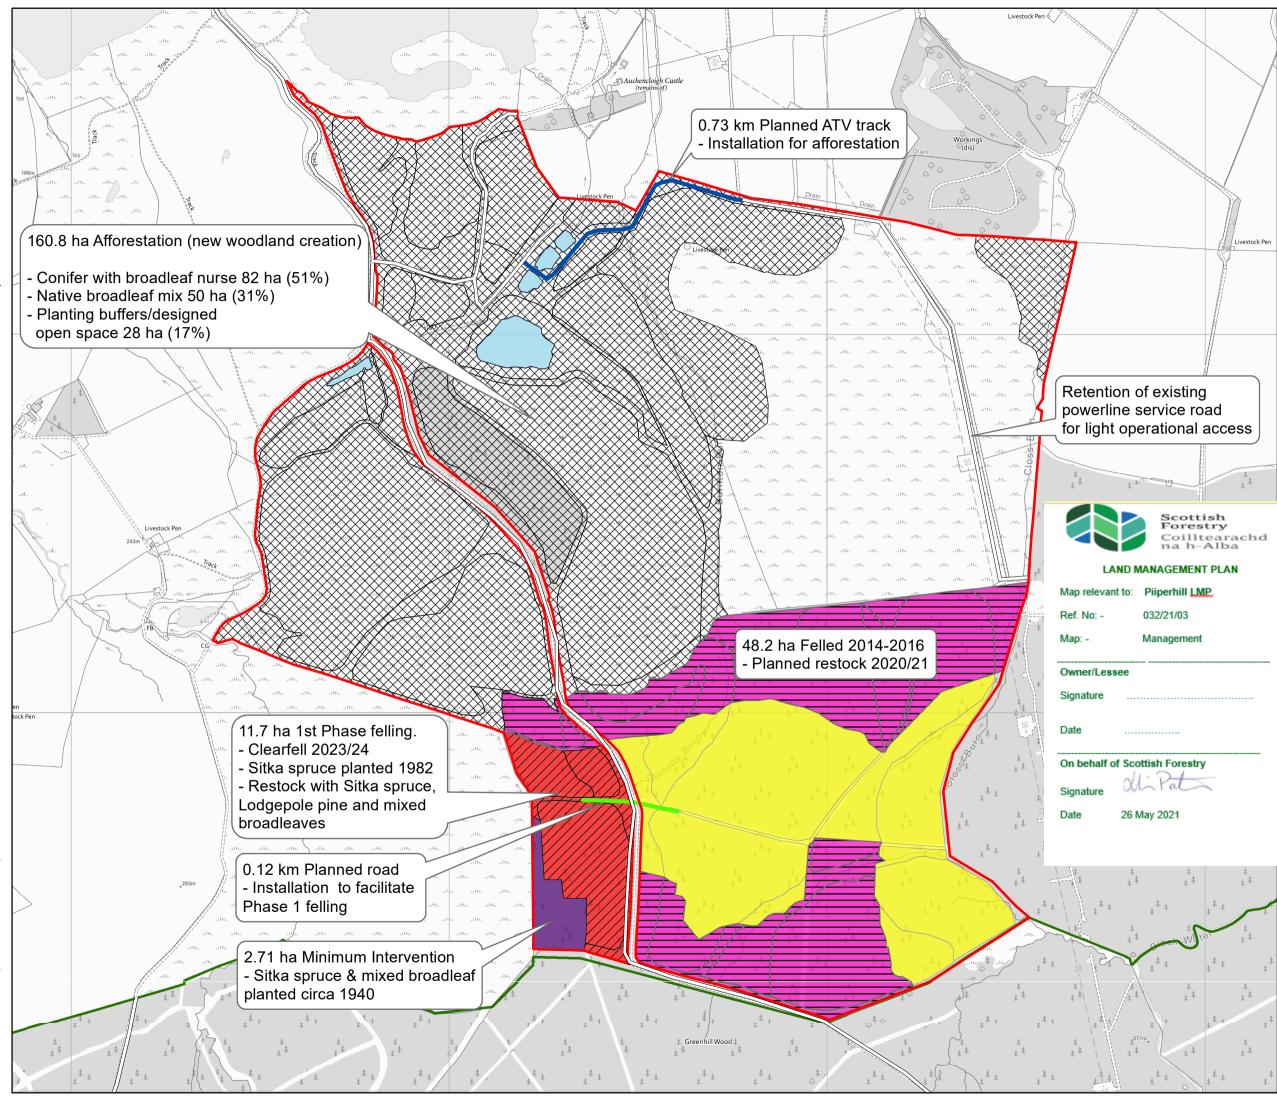

## **Piperhill Management & Felling**

Author: U321816

Scale @ A3: 1:10,000

Date: 12/10/2020

# Legend

Piperhill Boundary

FLS North Kyle Boundary

= Forest Roads

## **Approval Sought**

Afforestation First 5 years

Restock

#### **Planned Roads**

Forest Road

### **Current Management** Coupes

Felled

Phase 1 felling (2021 -

Phase 3 felling (2031 -

Reproduced by permission of Ordnance Survey on behalf of HMSO. © Crown copyright and database right [2020]. All rights reserved. Ordnance Survey Licence number [100021242]. © Getmapping Plc and Bluesky International Limited 2020.

Minimum Intervention

Scotland's National Forest Estate is responsibly managed to the **UK Woodland** Assurance Standard.