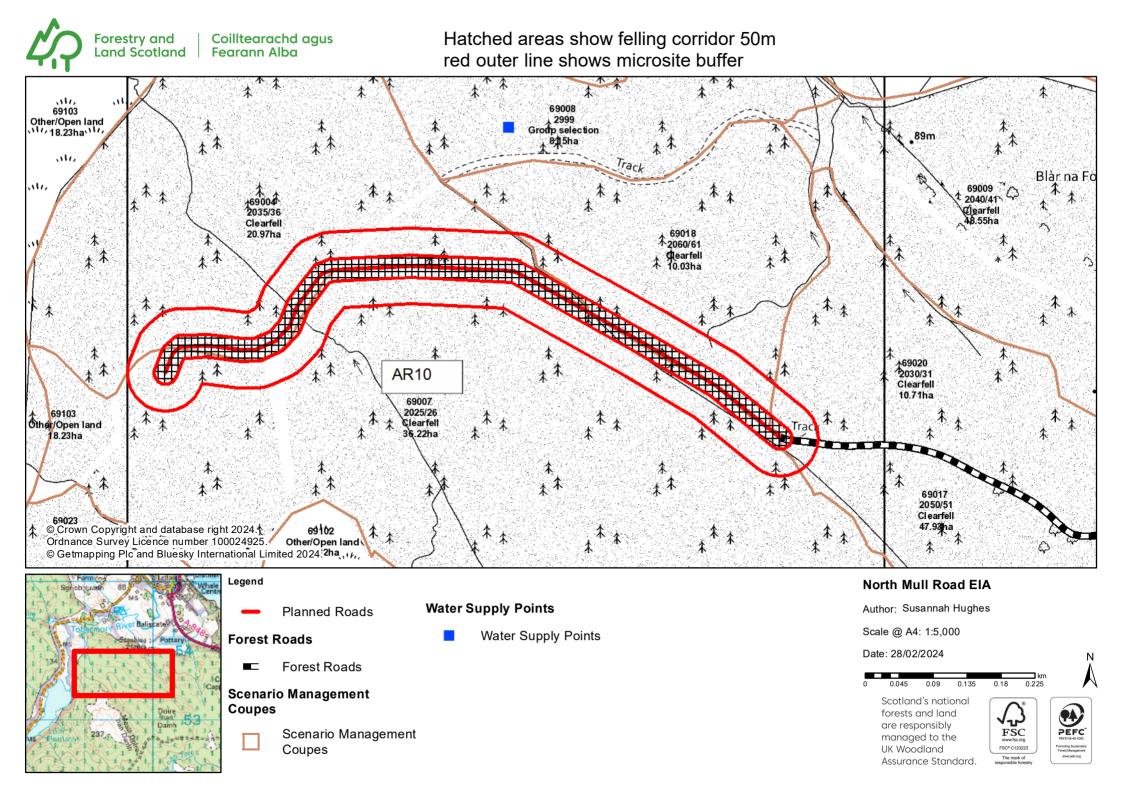

© Getmapping Plc and Bluesky International Limited 2024.

Scotland's national forests and land are responsibly managed to the UK Woodland Assurance Standard.

Coilltearachd agus Hatched areas show felling corridor 50m red outer line shows microsite buffer

#### Coilltearachd agus Fearann Alba Hatched areas show felling corridor 50m red outer line shows microsite buffer

Forestry and Land Scotland Coilltearachd agusHatched areas show felling corridor 50mFearann Albared outer line shows microsite buffer