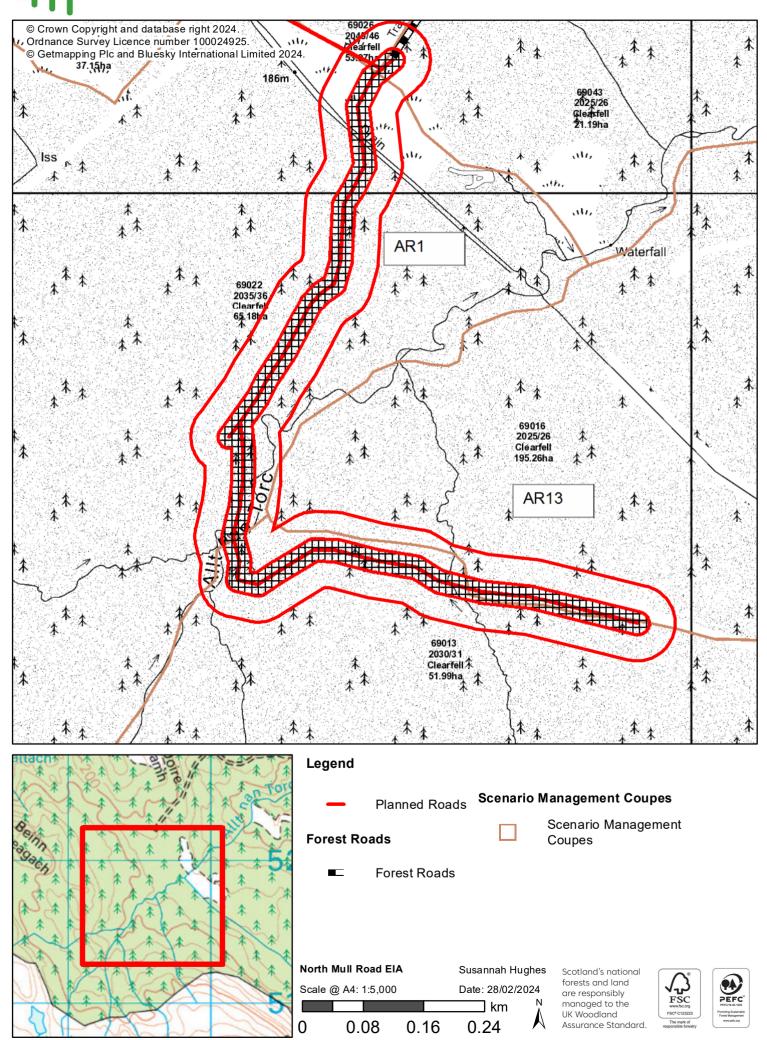

#### Coilltearachd agus Fearann Alba Hatched areas show felling corridor 50m red outer line shows microsite buffer

Forestry and Land Scotland Coilltearachd agusHatched areas show felling corridor 50mFearann Albared outer line shows microsite buffer