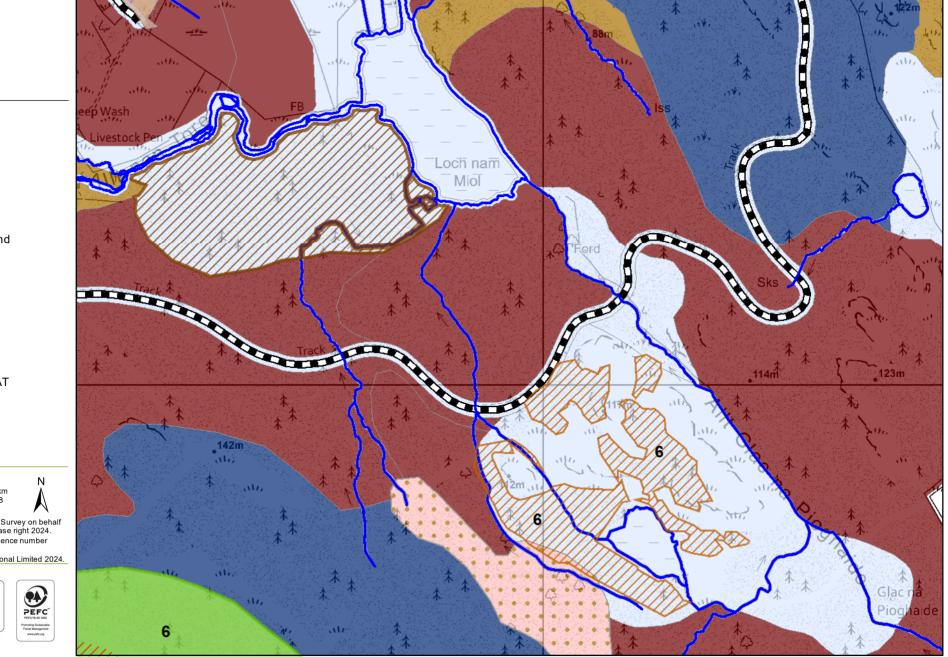

FSC www.fsc.org

FSC® C123223 The mark of responsible forest

Scotland's national forests and land are responsibly managed to the UK Woodland Assurance Standard.

Coilltearachd agus Fearann Alba Peat restoration area: 10ha 8ha - mixed deep peat polygons (presumption to restore)

2ha - mixed deep peat polygons (assessed) with YC<8

Author: Susannah Hughes Scale @ A4: 1:5,000 Date: 28/02/2024 Legend Habitat Survey Polygons

North Mull Peat EIA Loch nam Mìol

 BLANKET BOG
bracken
coniferous woodland
UPLAND FLUSH, FEN & SWAMP
UPLAND HEATHLAND