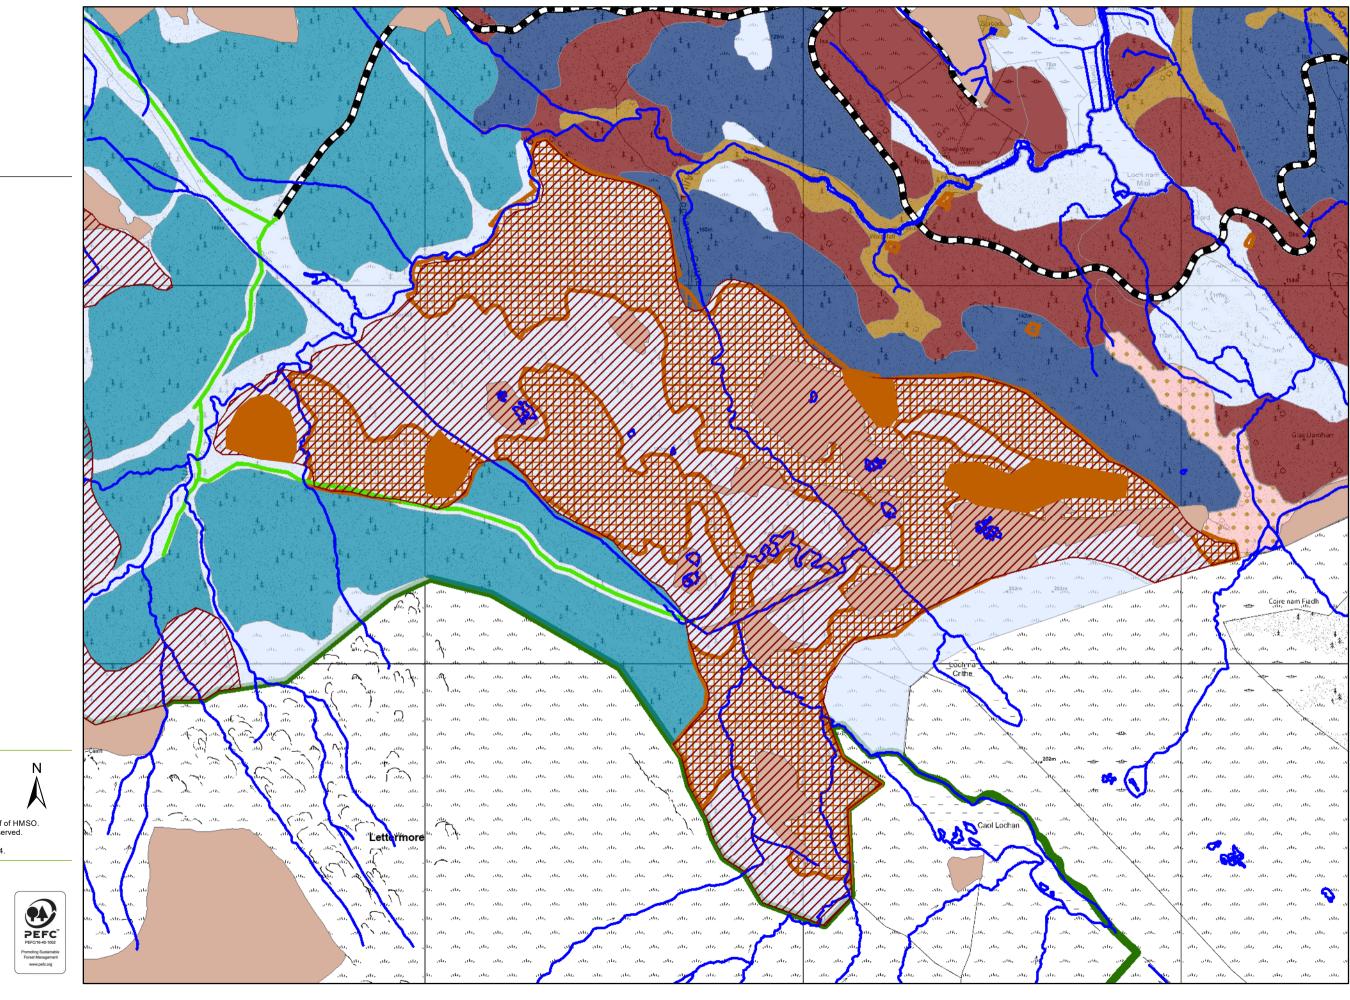

## **Coilltearachd agus** Fearann Alba

Peat restoration area: 180ha

8ha - mixed deep peat polygons (assessed with YC>8: solid brown 106ha - mixed deep peat polygons (assessed) with YC<8: brown hatched 66ha - mixed deep peat polygons (presumption to restore): brown striped