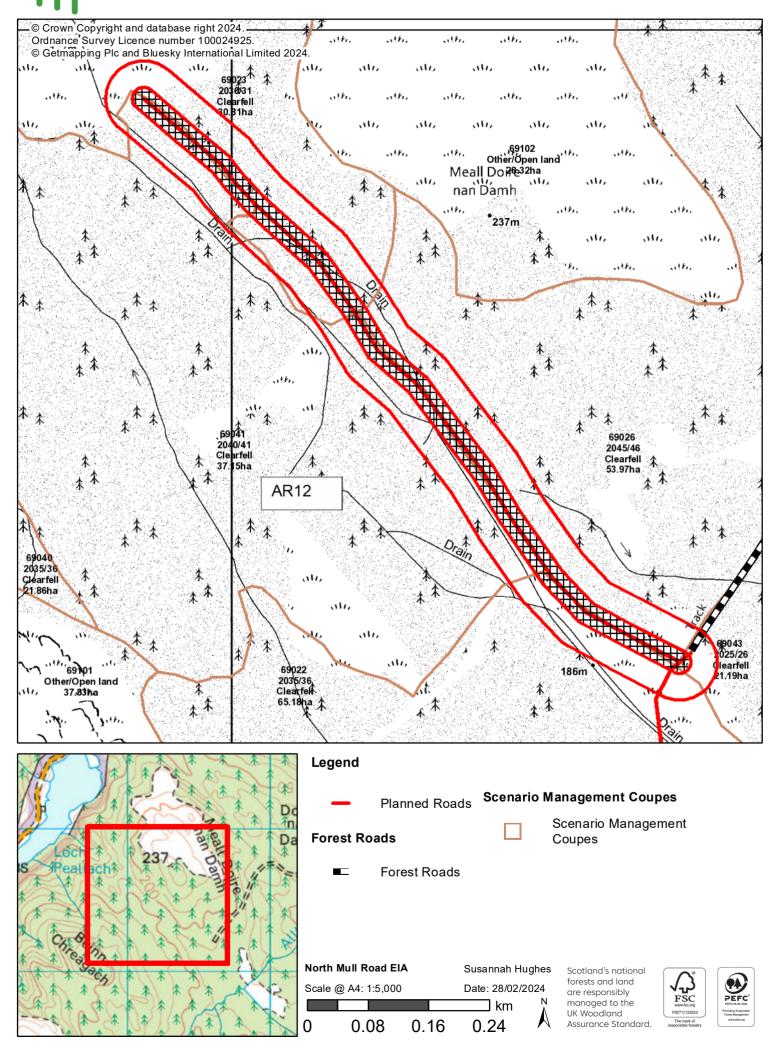

#### Coilltearachd agus Fearann Alba Hatched areas show felling corridor 50m red outer line shows microsite buffer

Forestry and Land Scotland Coilltearachd agusHatched areas show felling corridor 50mFearann Albared outer line shows microsite buffer