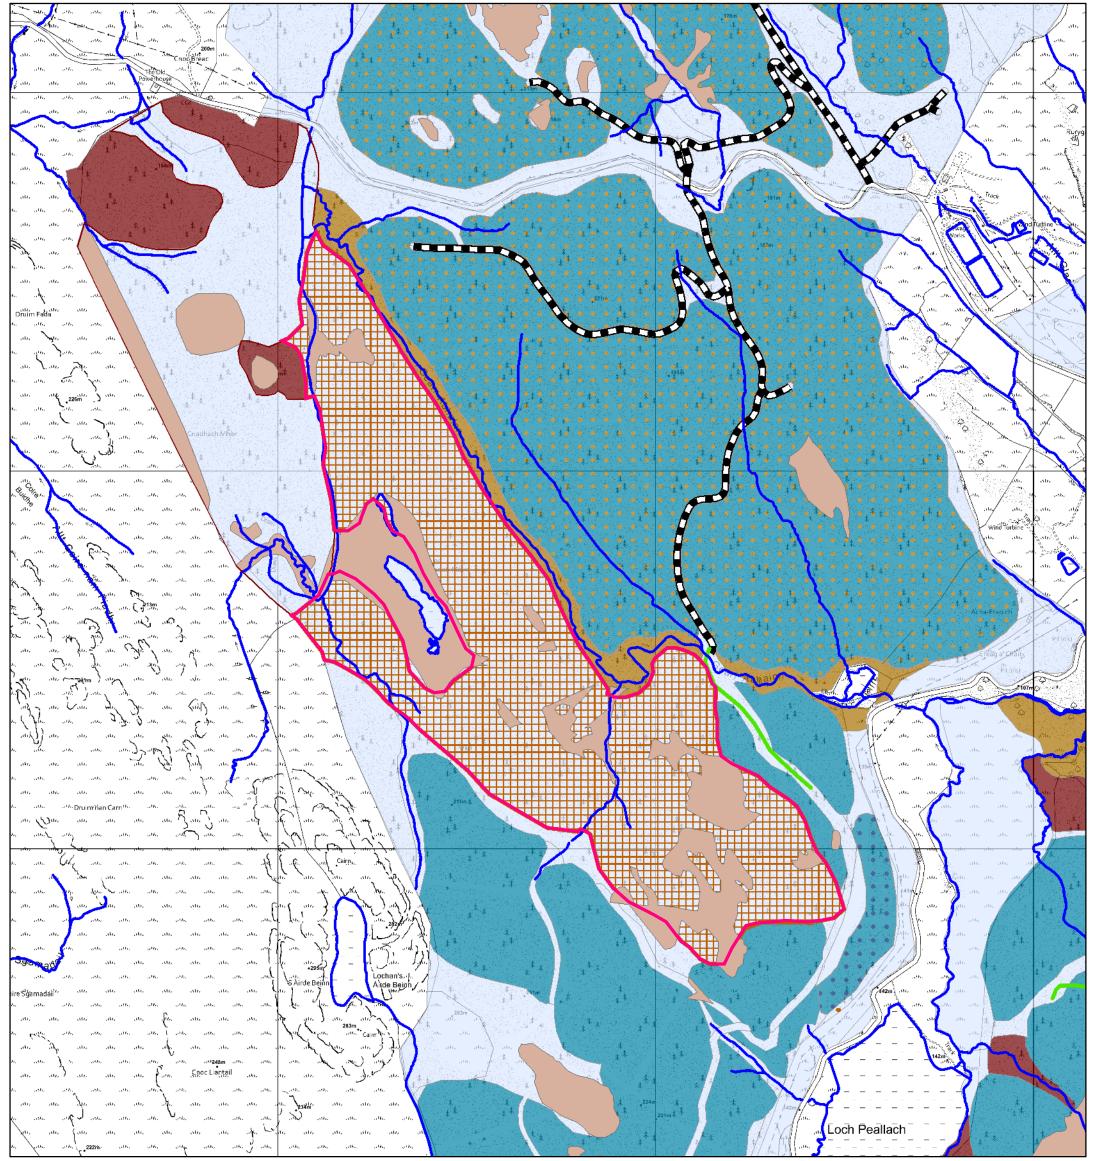

Author: Susannah Hughes Scale @ A3: 1:10,000

North Mull Peat EIA

Date: 28/02/2024

Allt nan Torc

### Legend

Watercourses

#### Habitat Survey Polygons

acid grassland **BLANKET BOG** bracken coniferous woodland UPLAND FLUSH, FEN & SWAMP UPLAND HEATHLAND

other non priority broad habitat

OTHER UKBAP PRIORITY HABITAT

#### **Planned Roads**

Planned Roads

#### **Forest Roads**

Forest Roads Assessed deep peat

Blocks

Blocks

Reproduced by permission of Ordnance Survey on behalf of HMSO. © Crown copyright and database right 2024. All rights reserved. Ordnance Survey Licence number 100024925. © Getmapping Plc and Bluesky International Limited 2024