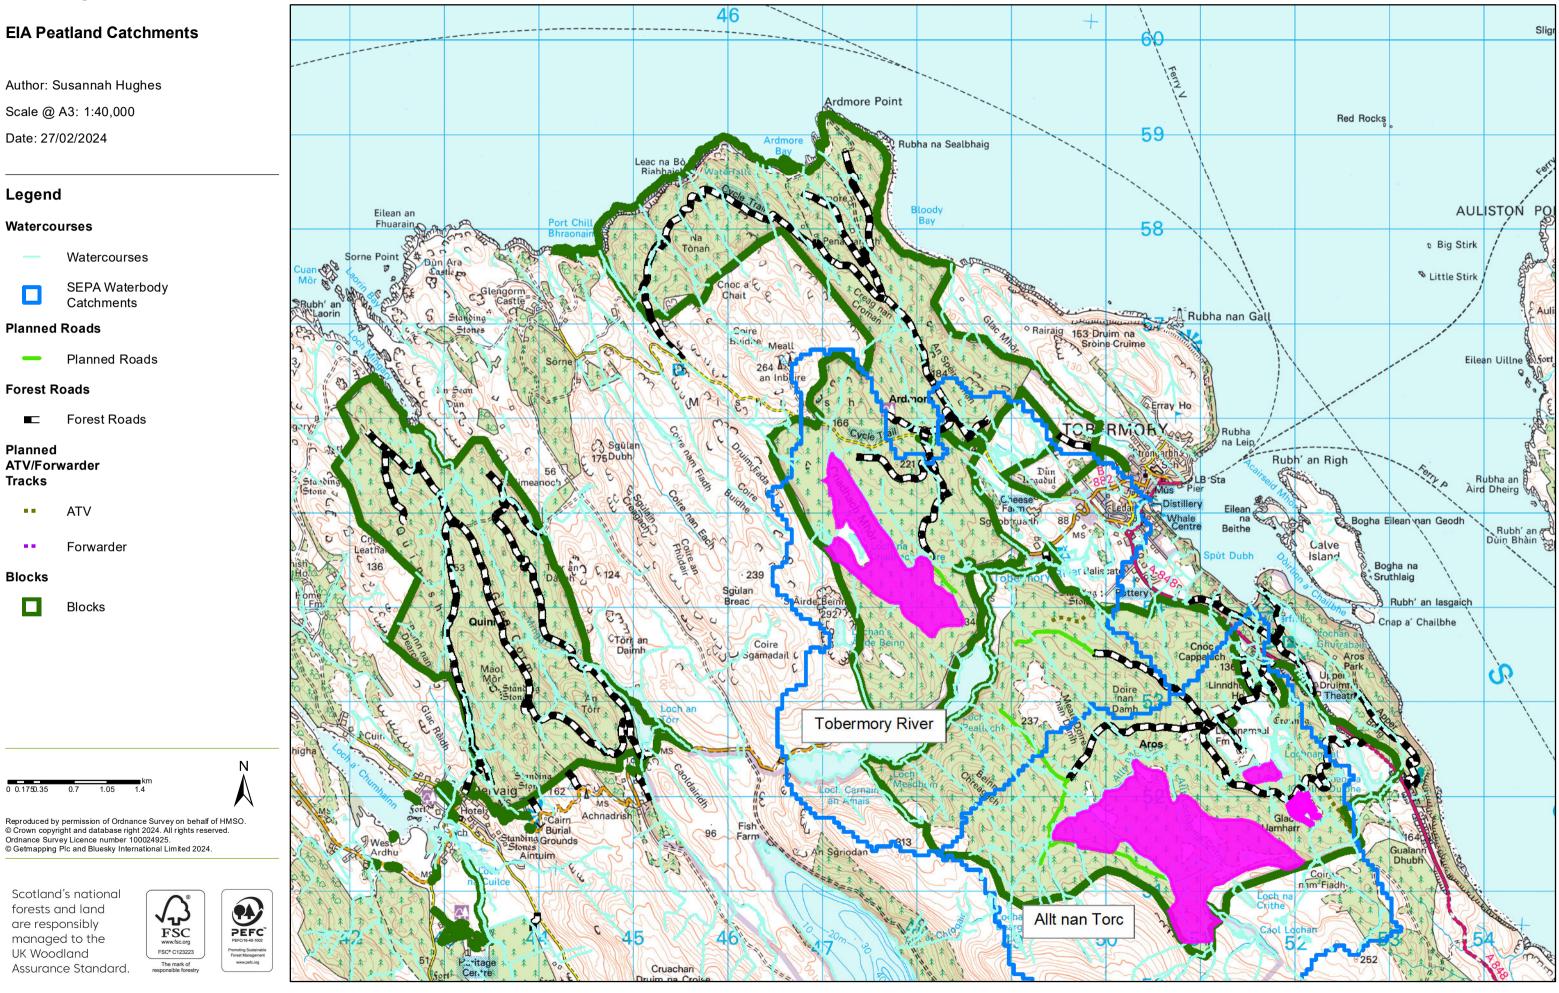

Author: Susannah Hughes Scale @ A3: 1:10,000

North Mull Peat EIA

Date: 28/02/2024

Allt nan Torc

### Legend

Watercourses

#### **Planned Roads**

Planned Roads

#### **Forest Roads**

Forest Roads Assessed deep peat

Blocks

Blocks

Reproduced by permission of Ordnance Survey on behalf of HMSO. © Crown copyright and database right 2024. All rights reserved. Ordnance Survey Licence number 100024925. © Getmapping Plc and Bluesky International Limited 2024