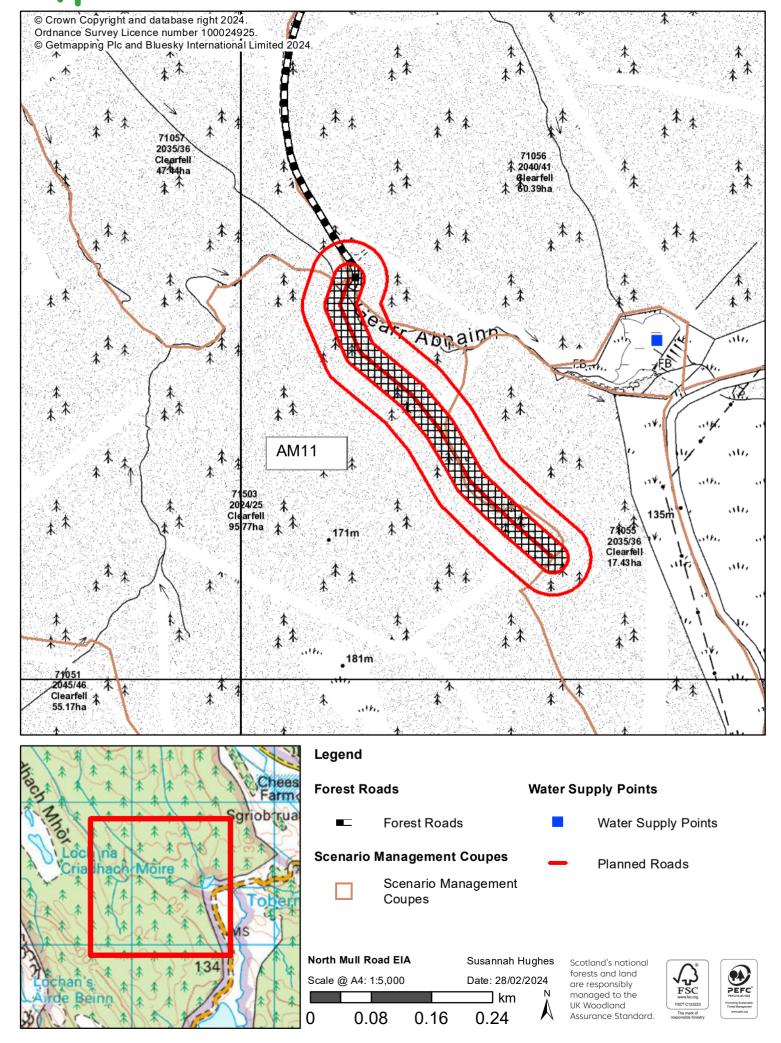

© Getmapping Plc and Bluesky International Limited 2024.

Scotland's national forests and land are responsibly managed to the UK Woodland Assurance Standard.

Coilltearachd agus Hatched areas show felling corridor 50m red outer line shows microsite buffer

#### Coilltearachd agus Fearann Alba Hatched areas show felling corridor 50m red outer line shows microsite buffer

Forestry and Land Scotland Coilltearachd agusHatched areas show felling corridor 50mFearann Albared outer line shows microsite buffer