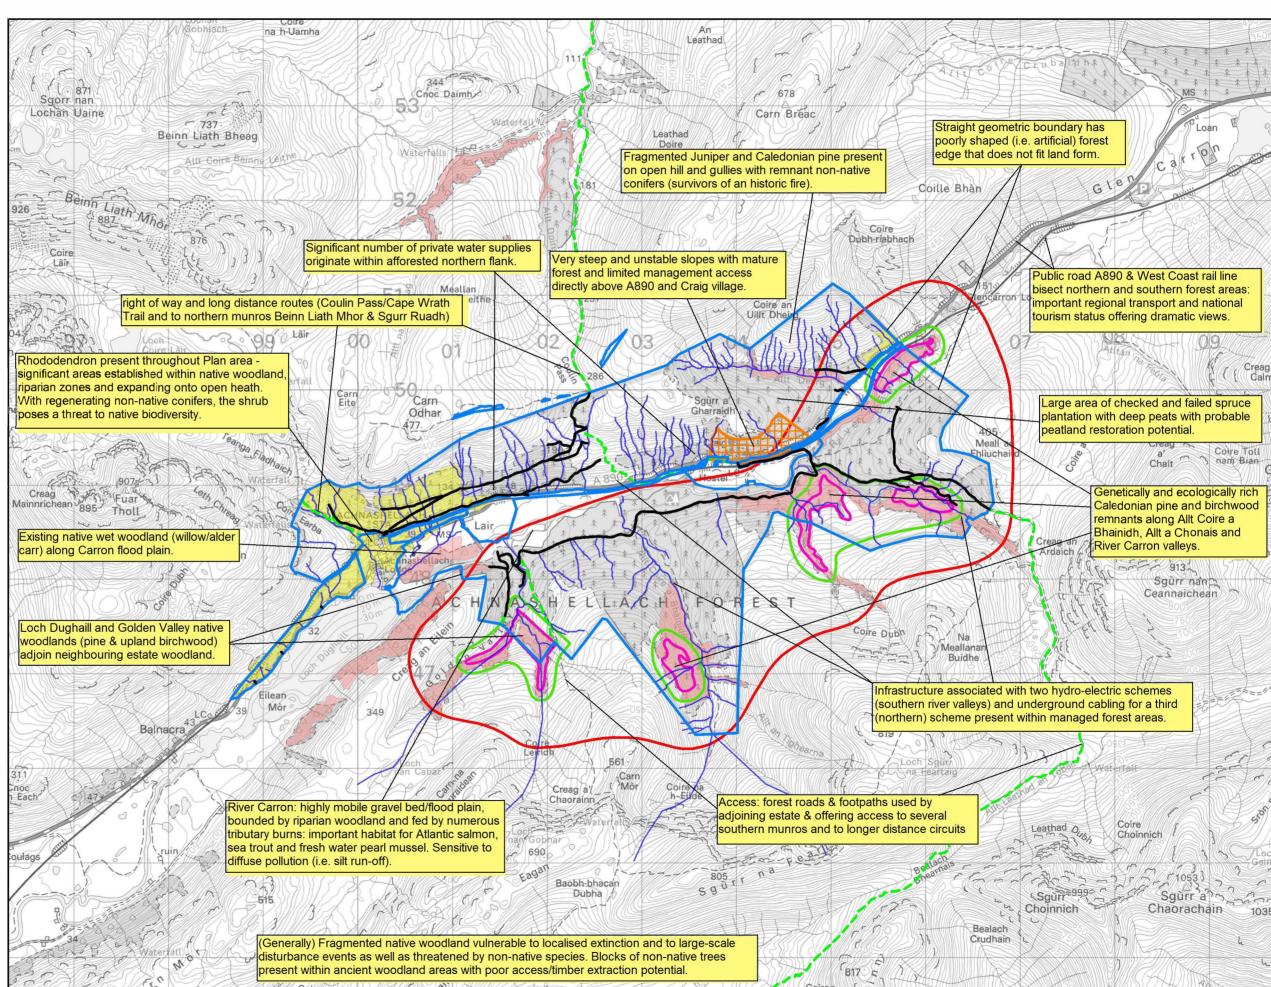

# Forestry and Coilltearachd agus Land Scotland Fearann Alba

## Map 2 - Key Issues & Features

Author: Chris Marsh Scale @ A3: 1:40,000

Date: 22/05/2025

## Legend

Forest Roads

Legal Boundary

Watercourses

High Slope Instability Area

#### **Caledonian Pinewood Inventory**

Cal Pine Buffer Zone

Cal Pine Regeneration Zone

Caledonian Pinewood

### **Ancient Woodland Inventory**

Ancient (of semi-natural origin)

Long-Established (of plantation origin)

Reproduced by permission of Ordnance Survey on behalf of HMSO. © Crown copyright and database right 2025. All rights reserved. Ordnance Survey Licence number AC0000820350.
© Getmapping Plc and Bluesky International Limited 2025.