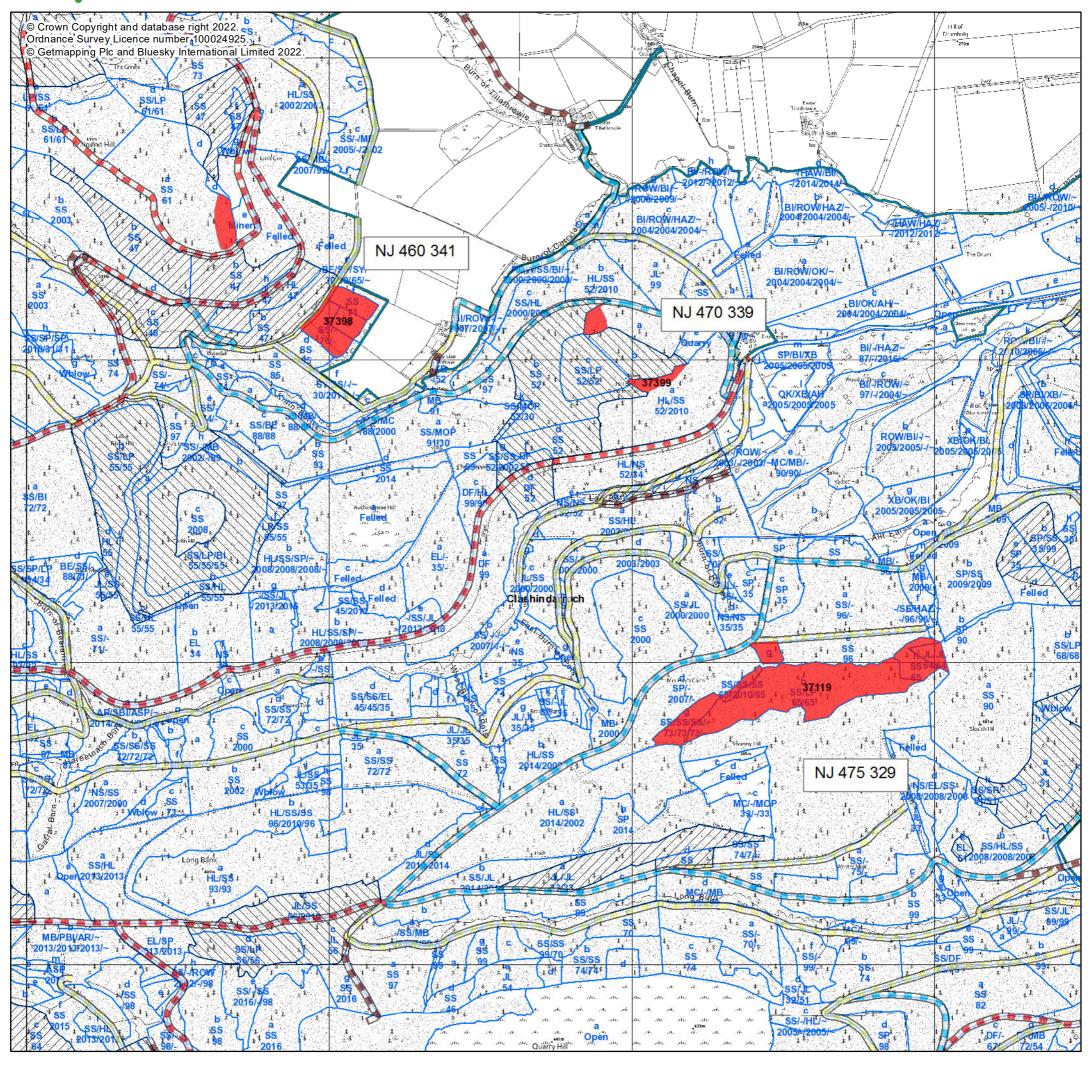

## **Coilltearachd agus** Fearann Alba

Legend

32.02

485

Legend

Winches

|             | Recently Felled                          |
|-------------|------------------------------------------|
|             | Phase 1 felling (2020 - 2024)            |
|             | Phase 2 felling (2025 - 2029)            |
|             | Phase 3 felling (2030 - 2034)            |
|             | Phase 4 felling (2035 - 2039)            |
|             | Phase 5 felling (2040 - 2044)            |
|             | Phase 6 felling (2045 - 2049)            |
|             | Phase 7 felling (2050 - 2054)            |
|             | After 2054                               |
|             | Long Term Retention (Fell after Phase 3) |
|             | Natural Reserve                          |
|             | Minimum Intervention                     |
|             | Coppice                                  |
|             | Low Impact Silviculture                  |
|             | Open                                     |
| Appro       | oved Management Coupes                   |
| $\square$   | First 5 years                            |
| $\Box$      | Second 5 years                           |
| $\boxtimes$ | Check Approval Date                      |
| Fores       | t Roads (Classification)                 |
|             | Class A                                  |
|             | Class B                                  |
|             | Class C                                  |
| -           | Restricted                               |
|             | Transfer Point                           |
|             | Unclassified                             |
| Sub-c       | ompartments                              |
|             | Sub-compartments                         |
|             | Blocks                                   |