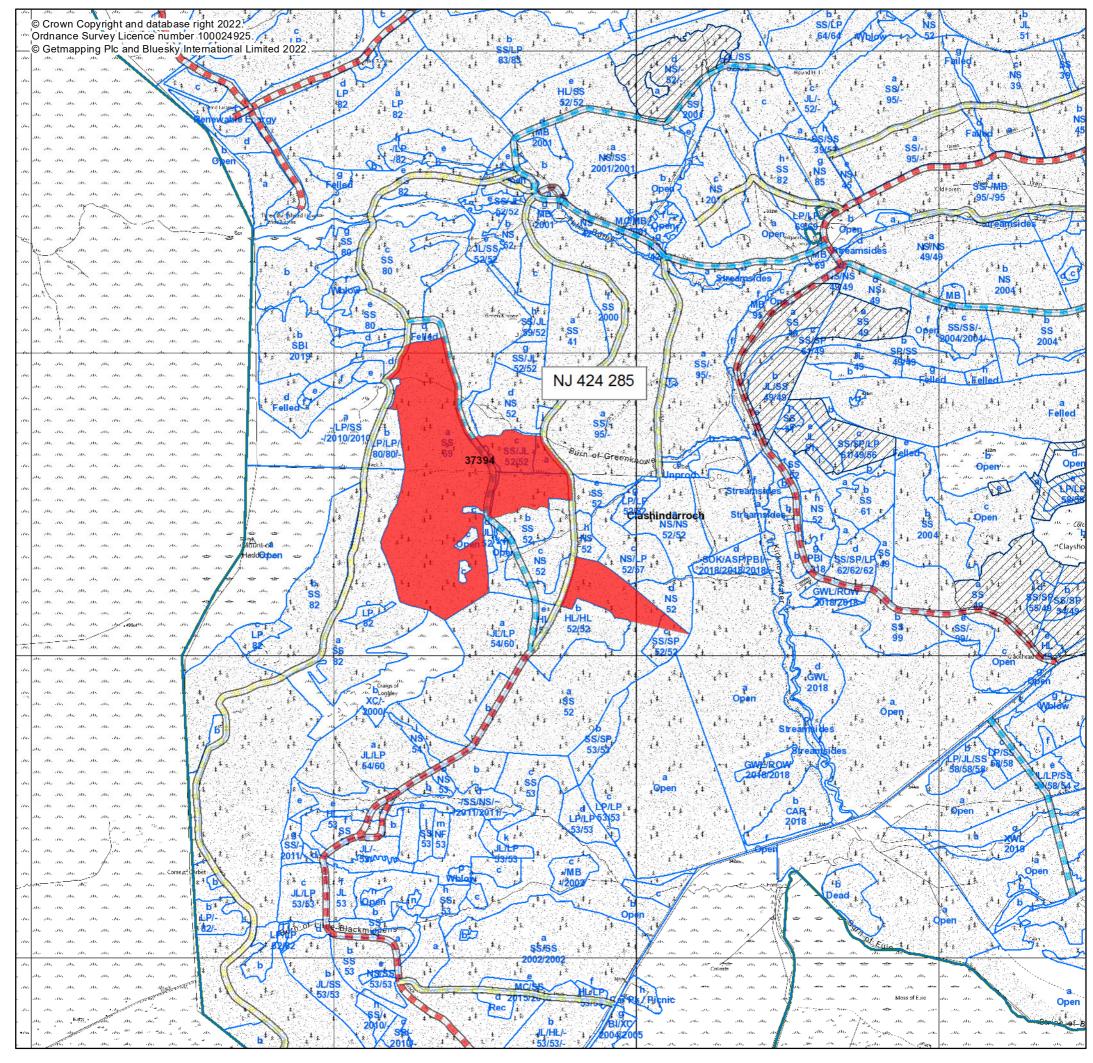

## **Coilltearachd agus** Fearann Alba

Legend

32.02

485

Legend

Winches

|             | Recently Felled                          |
|-------------|------------------------------------------|
|             | Phase 1 felling (2020 - 2024)            |
|             | Phase 2 felling (2025 - 2029)            |
|             | Phase 3 felling (2030 - 2034)            |
|             | Phase 4 felling (2035 - 2039)            |
|             | Phase 5 felling (2040 - 2044)            |
|             | Phase 6 felling (2045 - 2049)            |
|             | Phase 7 felling (2050 - 2054)            |
|             | After 2054                               |
|             | Long Term Retention (Fell after Phase 3) |
|             | Natural Reserve                          |
|             | Minimum Intervention                     |
|             | Coppice                                  |
|             | Low Impact Silviculture                  |
|             | Open                                     |
| Appro       | oved Management Coupes                   |
| $\square$   | First 5 years                            |
| $\Box$      | Second 5 years                           |
| $\boxtimes$ | Check Approval Date                      |
| Fores       | t Roads (Classification)                 |
|             | Class A                                  |
|             | Class B                                  |
|             | Class C                                  |
| -           | Restricted                               |
|             | Transfer Point                           |
|             | Unclassified                             |
| Sub-c       | ompartments                              |
|             | Sub-compartments                         |
|             | Blocks                                   |