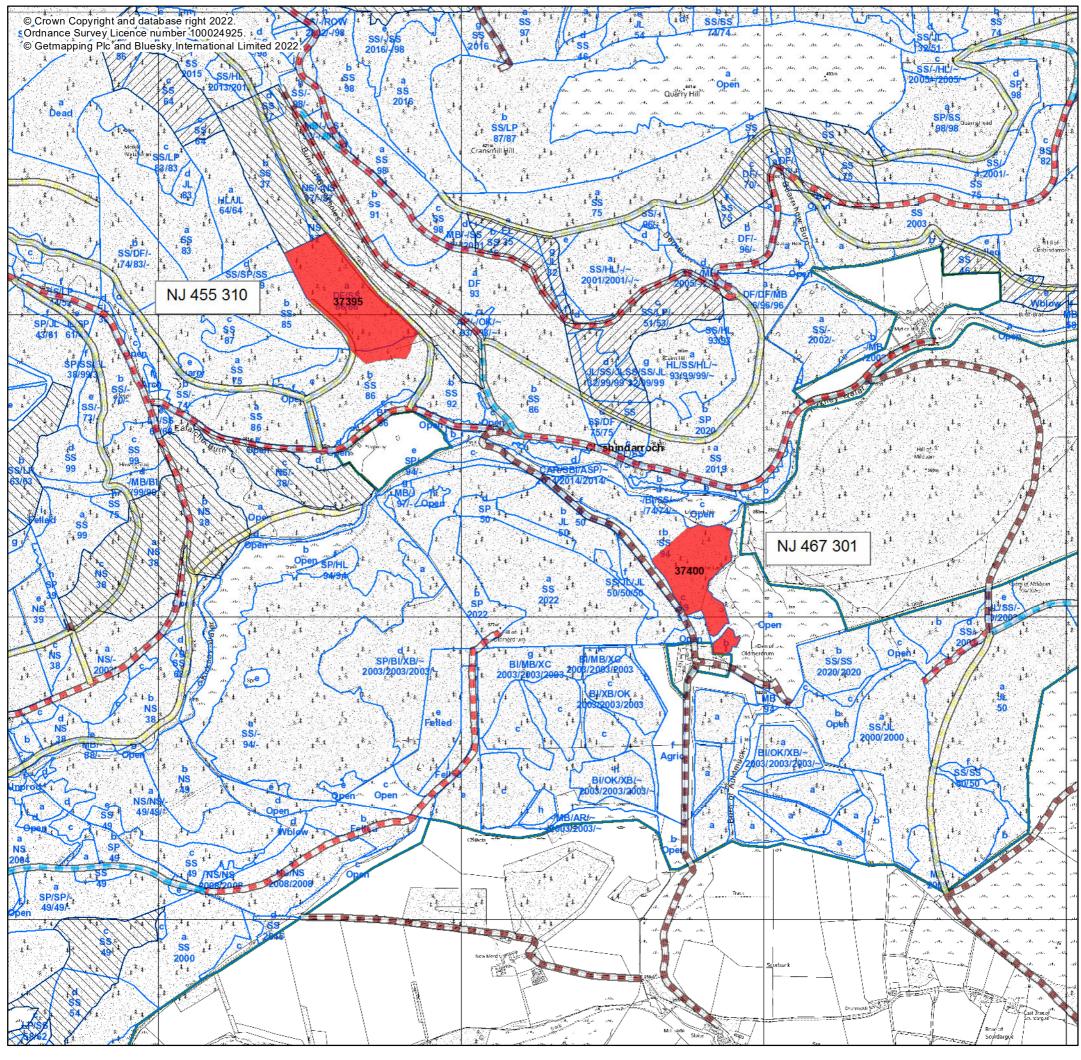

## **Coilltearachd agus** Fearann Alba

Legend

32.02

485

Legend

Winches

|             | Recently Felled                          |
|-------------|------------------------------------------|
|             | Phase 1 felling (2020 - 2024)            |
|             | Phase 2 felling (2025 - 2029)            |
|             | Phase 3 felling (2030 - 2034)            |
|             | Phase 4 felling (2035 - 2039)            |
|             | Phase 5 felling (2040 - 2044)            |
|             | Phase 6 felling (2045 - 2049)            |
|             | Phase 7 felling (2050 - 2054)            |
|             | After 2054                               |
|             | Long Term Retention (Fell after Phase 3) |
|             | Natural Reserve                          |
|             | Minimum Intervention                     |
|             | Coppice                                  |
|             | Low Impact Silviculture                  |
|             | Open                                     |
| Appro       | oved Management Coupes                   |
| $\square$   | First 5 years                            |
| $\Box$      | Second 5 years                           |
| $\boxtimes$ | Check Approval Date                      |
| Fores       | t Roads (Classification)                 |
|             | Class A                                  |
|             | Class B                                  |
|             | Class C                                  |
| -           | Restricted                               |
|             | Transfer Point                           |
|             | Unclassified                             |
| Sub-c       | ompartments                              |
|             | Sub-compartments                         |
|             | Blocks                                   |