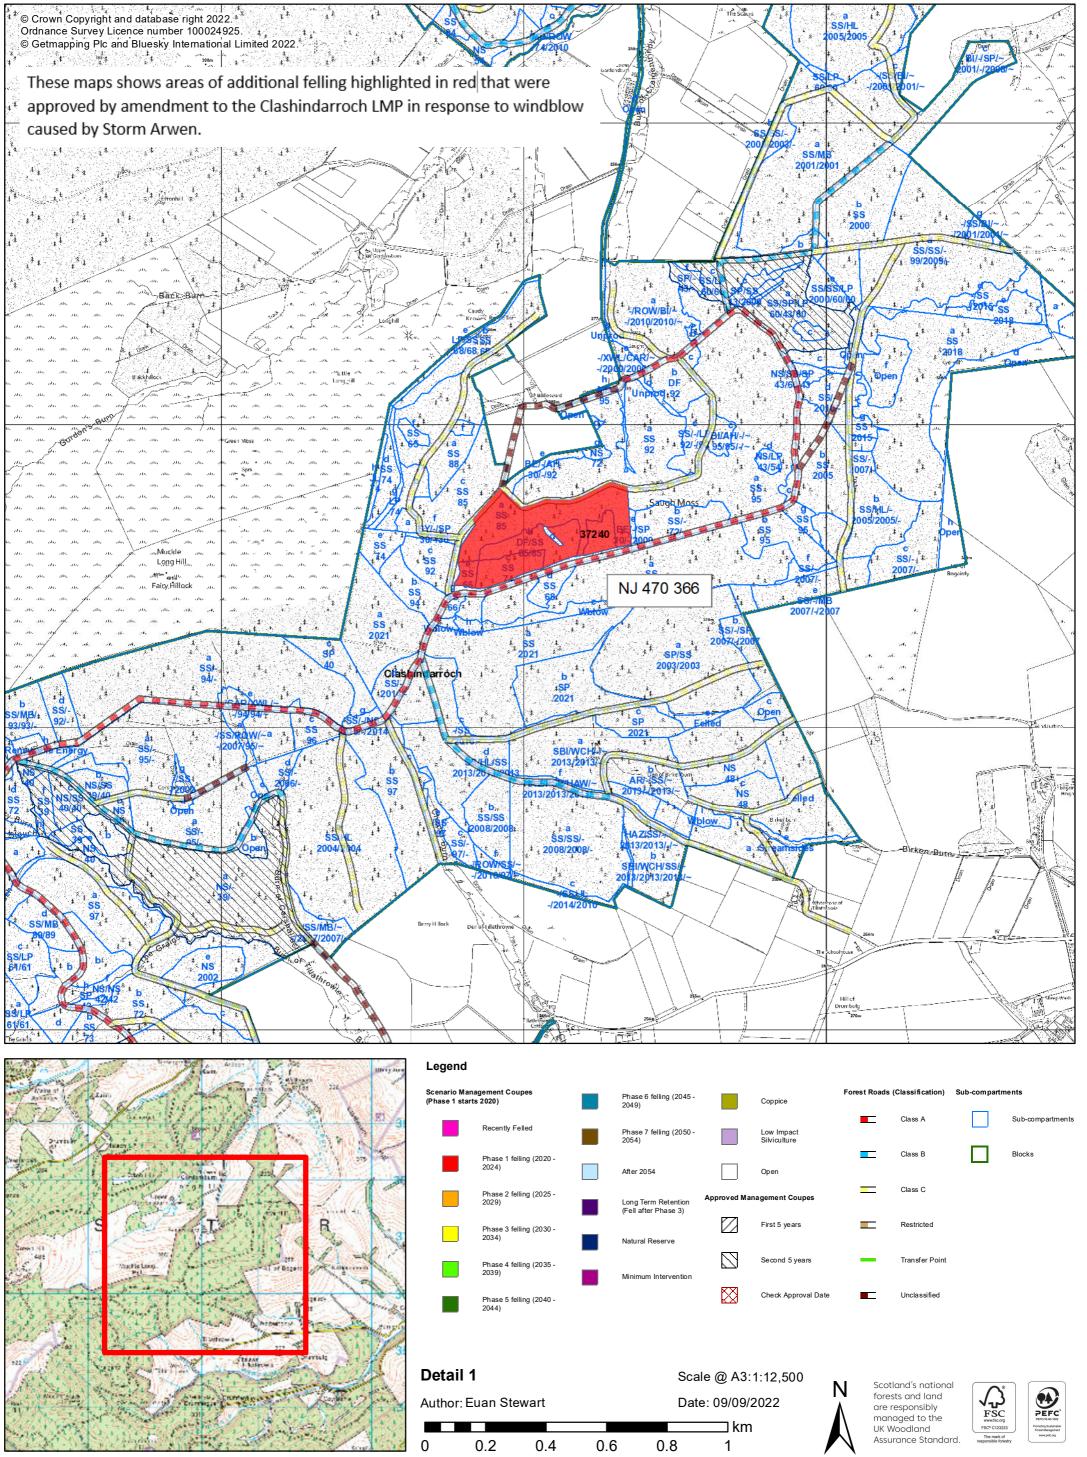

## **Coilltearachd agus** Fearann Alba

Legend

32.02

485

Legend

Winches

|             | Recently Felled                          |
|-------------|------------------------------------------|
|             | Phase 1 felling (2020 - 2024)            |
|             | Phase 2 felling (2025 - 2029)            |
|             | Phase 3 felling (2030 - 2034)            |
|             | Phase 4 felling (2035 - 2039)            |
|             | Phase 5 felling (2040 - 2044)            |
|             | Phase 6 felling (2045 - 2049)            |
|             | Phase 7 felling (2050 - 2054)            |
|             | After 2054                               |
|             | Long Term Retention (Fell after Phase 3) |
|             | Natural Reserve                          |
|             | Minimum Intervention                     |
|             | Coppice                                  |
|             | Low Impact Silviculture                  |
|             | Open                                     |
| Appro       | oved Management Coupes                   |
| $\square$   | First 5 years                            |
| $\Box$      | Second 5 years                           |
| $\boxtimes$ | Check Approval Date                      |
| Fores       | t Roads (Classification)                 |
|             | Class A                                  |
|             | Class B                                  |
|             | Class C                                  |
| -           | Restricted                               |
|             | Transfer Point                           |
|             | Unclassified                             |
| Sub-c       | ompartments                              |
|             | Sub-compartments                         |
|             | Blocks                                   |