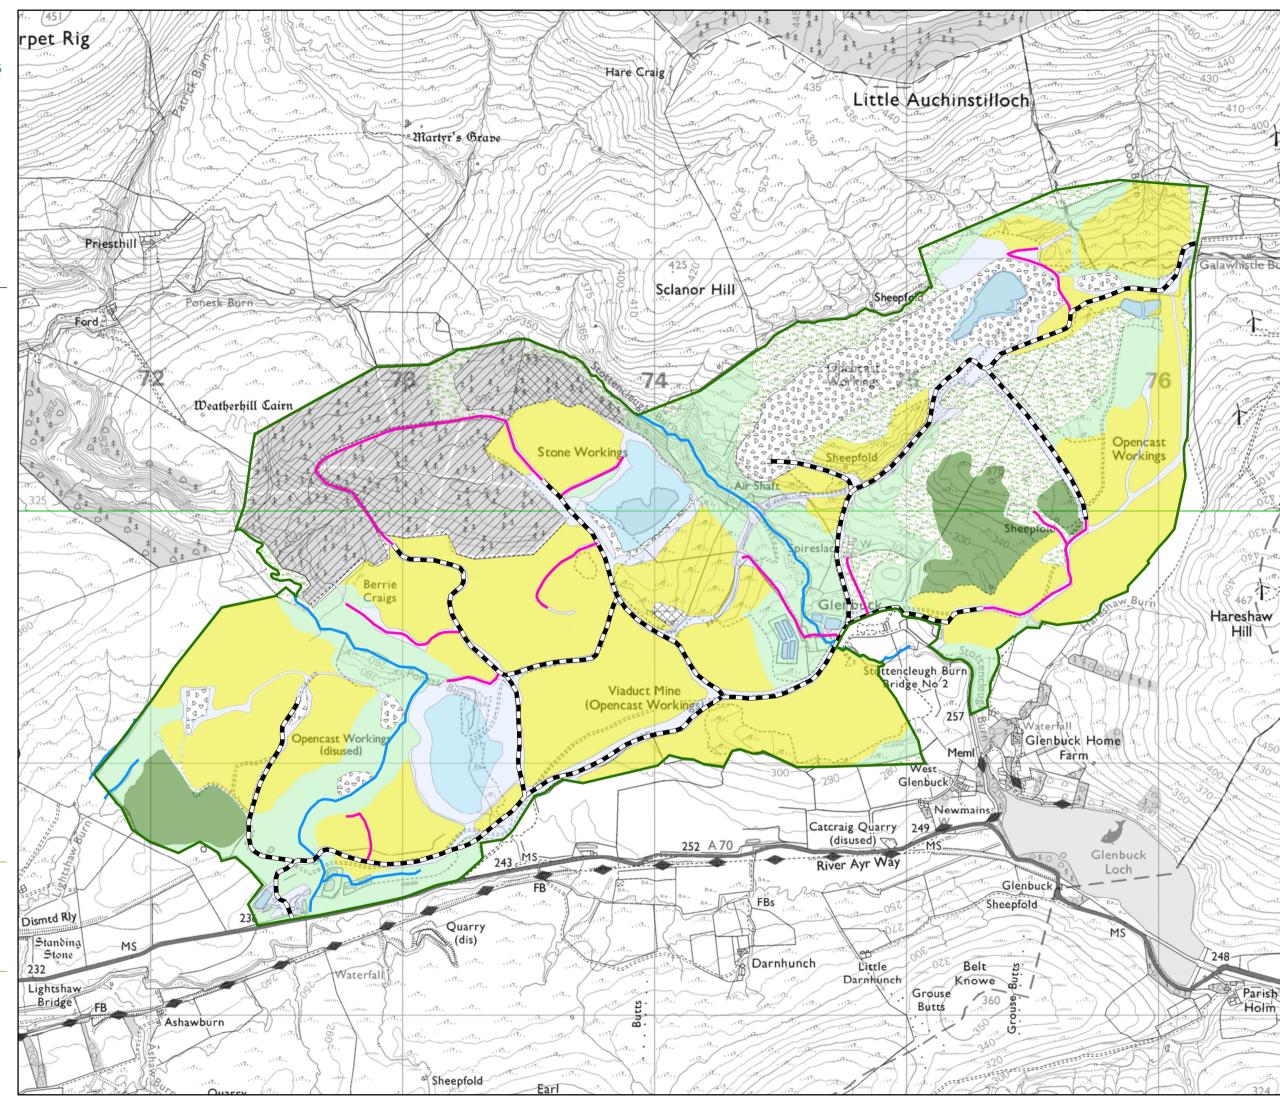

## Glenbuck **Current Land Use**

Author: u322316

Scale @ A3: 1:15,000

Date: 18/08/2022

## Legend

Glenbuck

Watercourse

Roads

Forest road

Track

## **Current land use**

Open remediated mining ground

> Open natural ground, plantable

Open riparian steep slopes

Open priority habitat

Open access infrastructure

Recently felled

woodland

Existing woodland

Geological feature

Water

Reproduced by permission of Ordnance Survey on behalf of HMSO. © Crown copyright and database right [2022]. All rights reserved. Ordnance Survey Licence number [100021242]. © Getmapping Plc and Bluesky International Limited 2022.