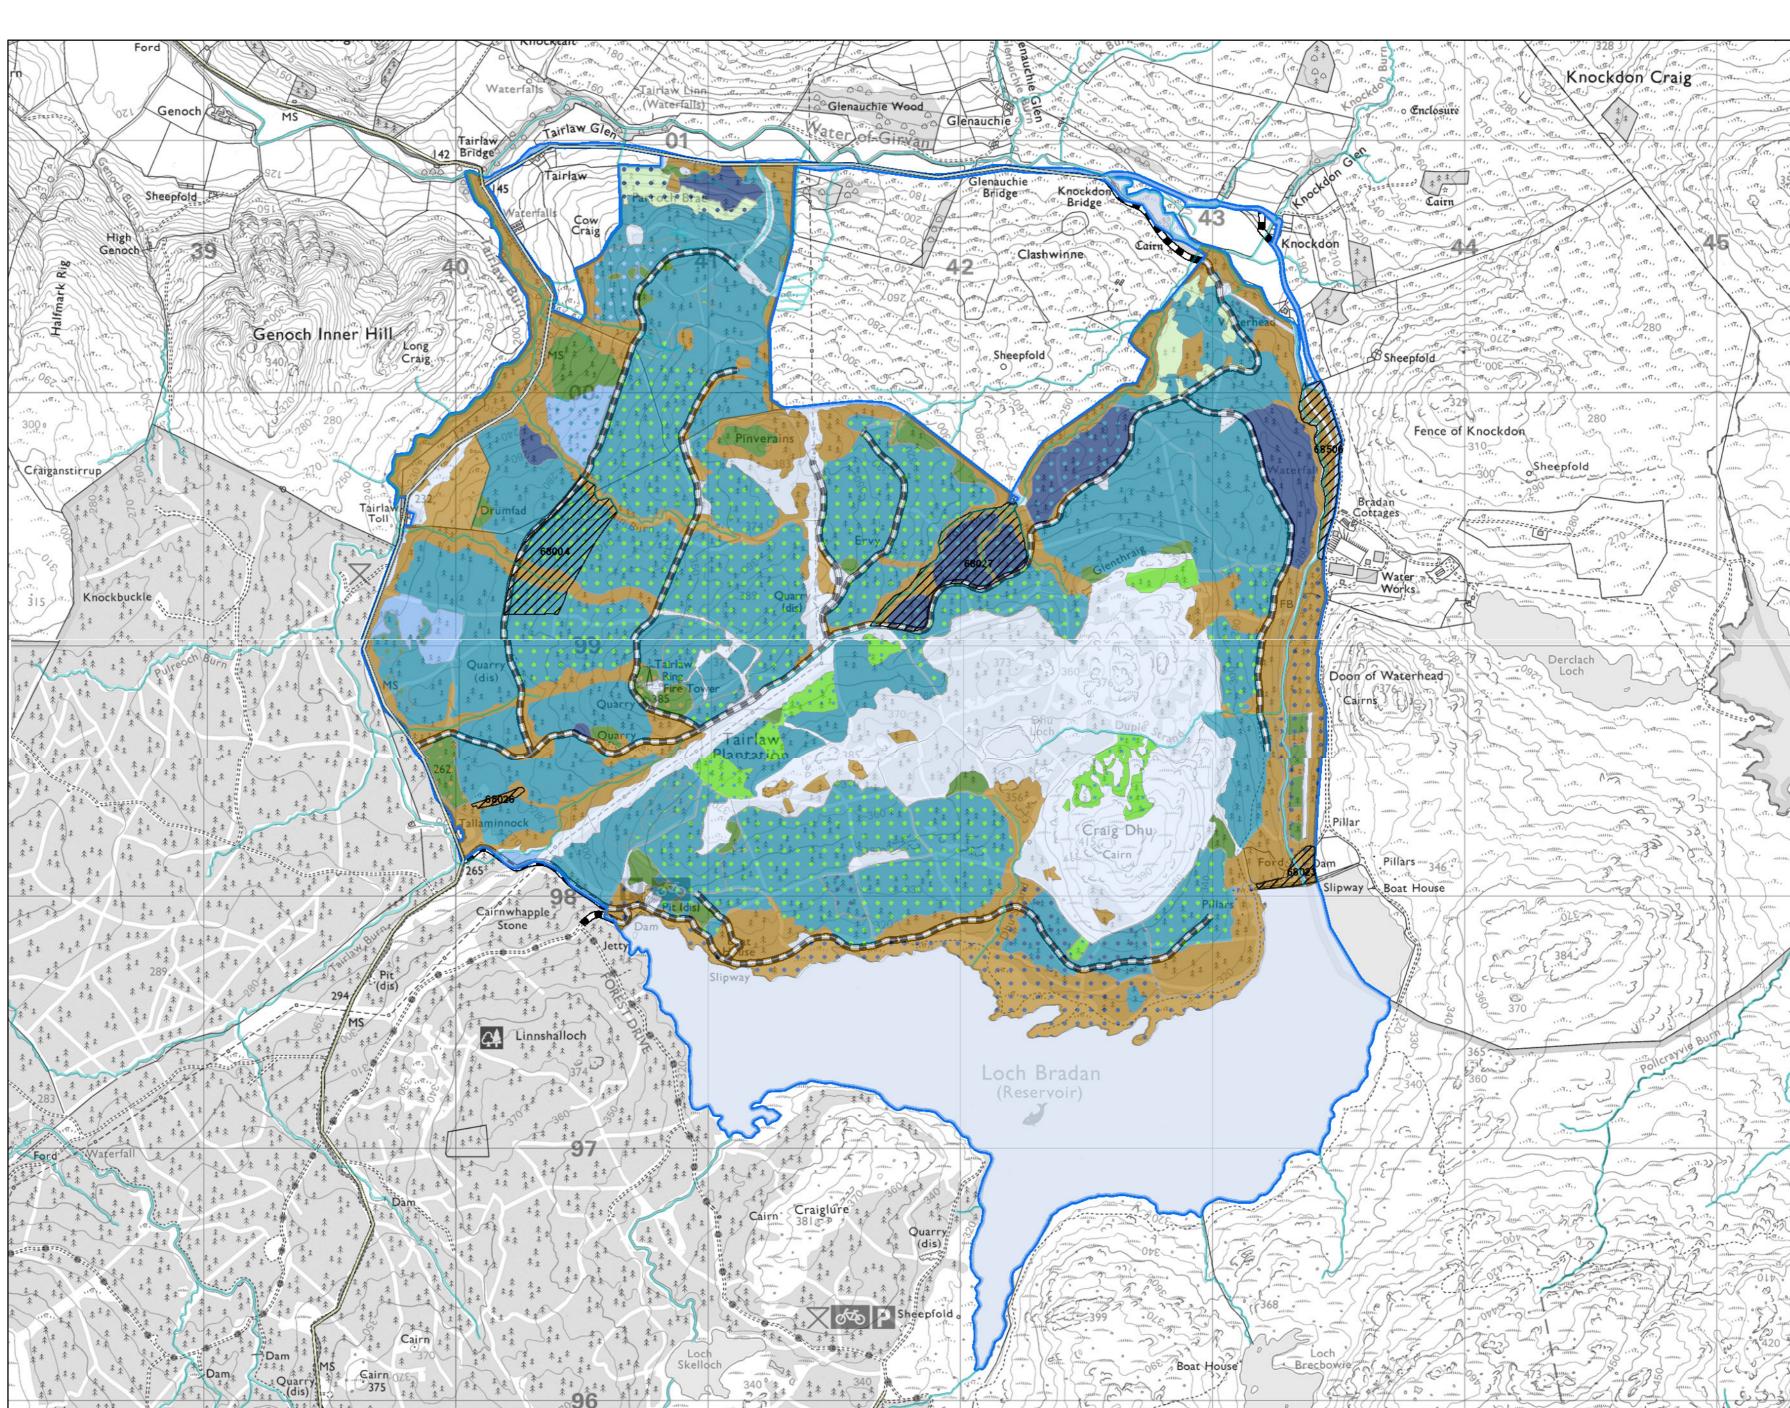

## Tairlaw Land Management Plan Map 6 - Future Habitats and Species

Author: Laura Green

Scale @ A2: 1:15,000

Date: 27/11/2023

## Legend

Watercourse

Management Coupes

Minor Roads (GB)

Land Management Plan Areas

## Species - pure and mixes

Other/Mixed Broadleaves

Other/Mixed Conifers

Scots Pine

Sitka Spruce

Lodgepole Pine

Norway Spruce

Douglas Fir

\_ \_

Other Broadleaves with any Other Conifers

Other Conifers with Sitka Spruce

Scots Pine with any Other Broadleaves

Sitka Spruce with Lodgepole Pine

Sitka Spruce with Norway Spruce

Lodgepole Pine with Sitka Spruce
Norway Spruce with Sitka Spruce

Douglas Fir with any Other Conifers

Reproduced by permission of Ordnance Survey on behalf of HMSO. © Crown copyright and database right 2023. All rights reserved. Ordnance Survey Licence number 100024925. © Getmapping Plc and Bluesky International Limited 2023.