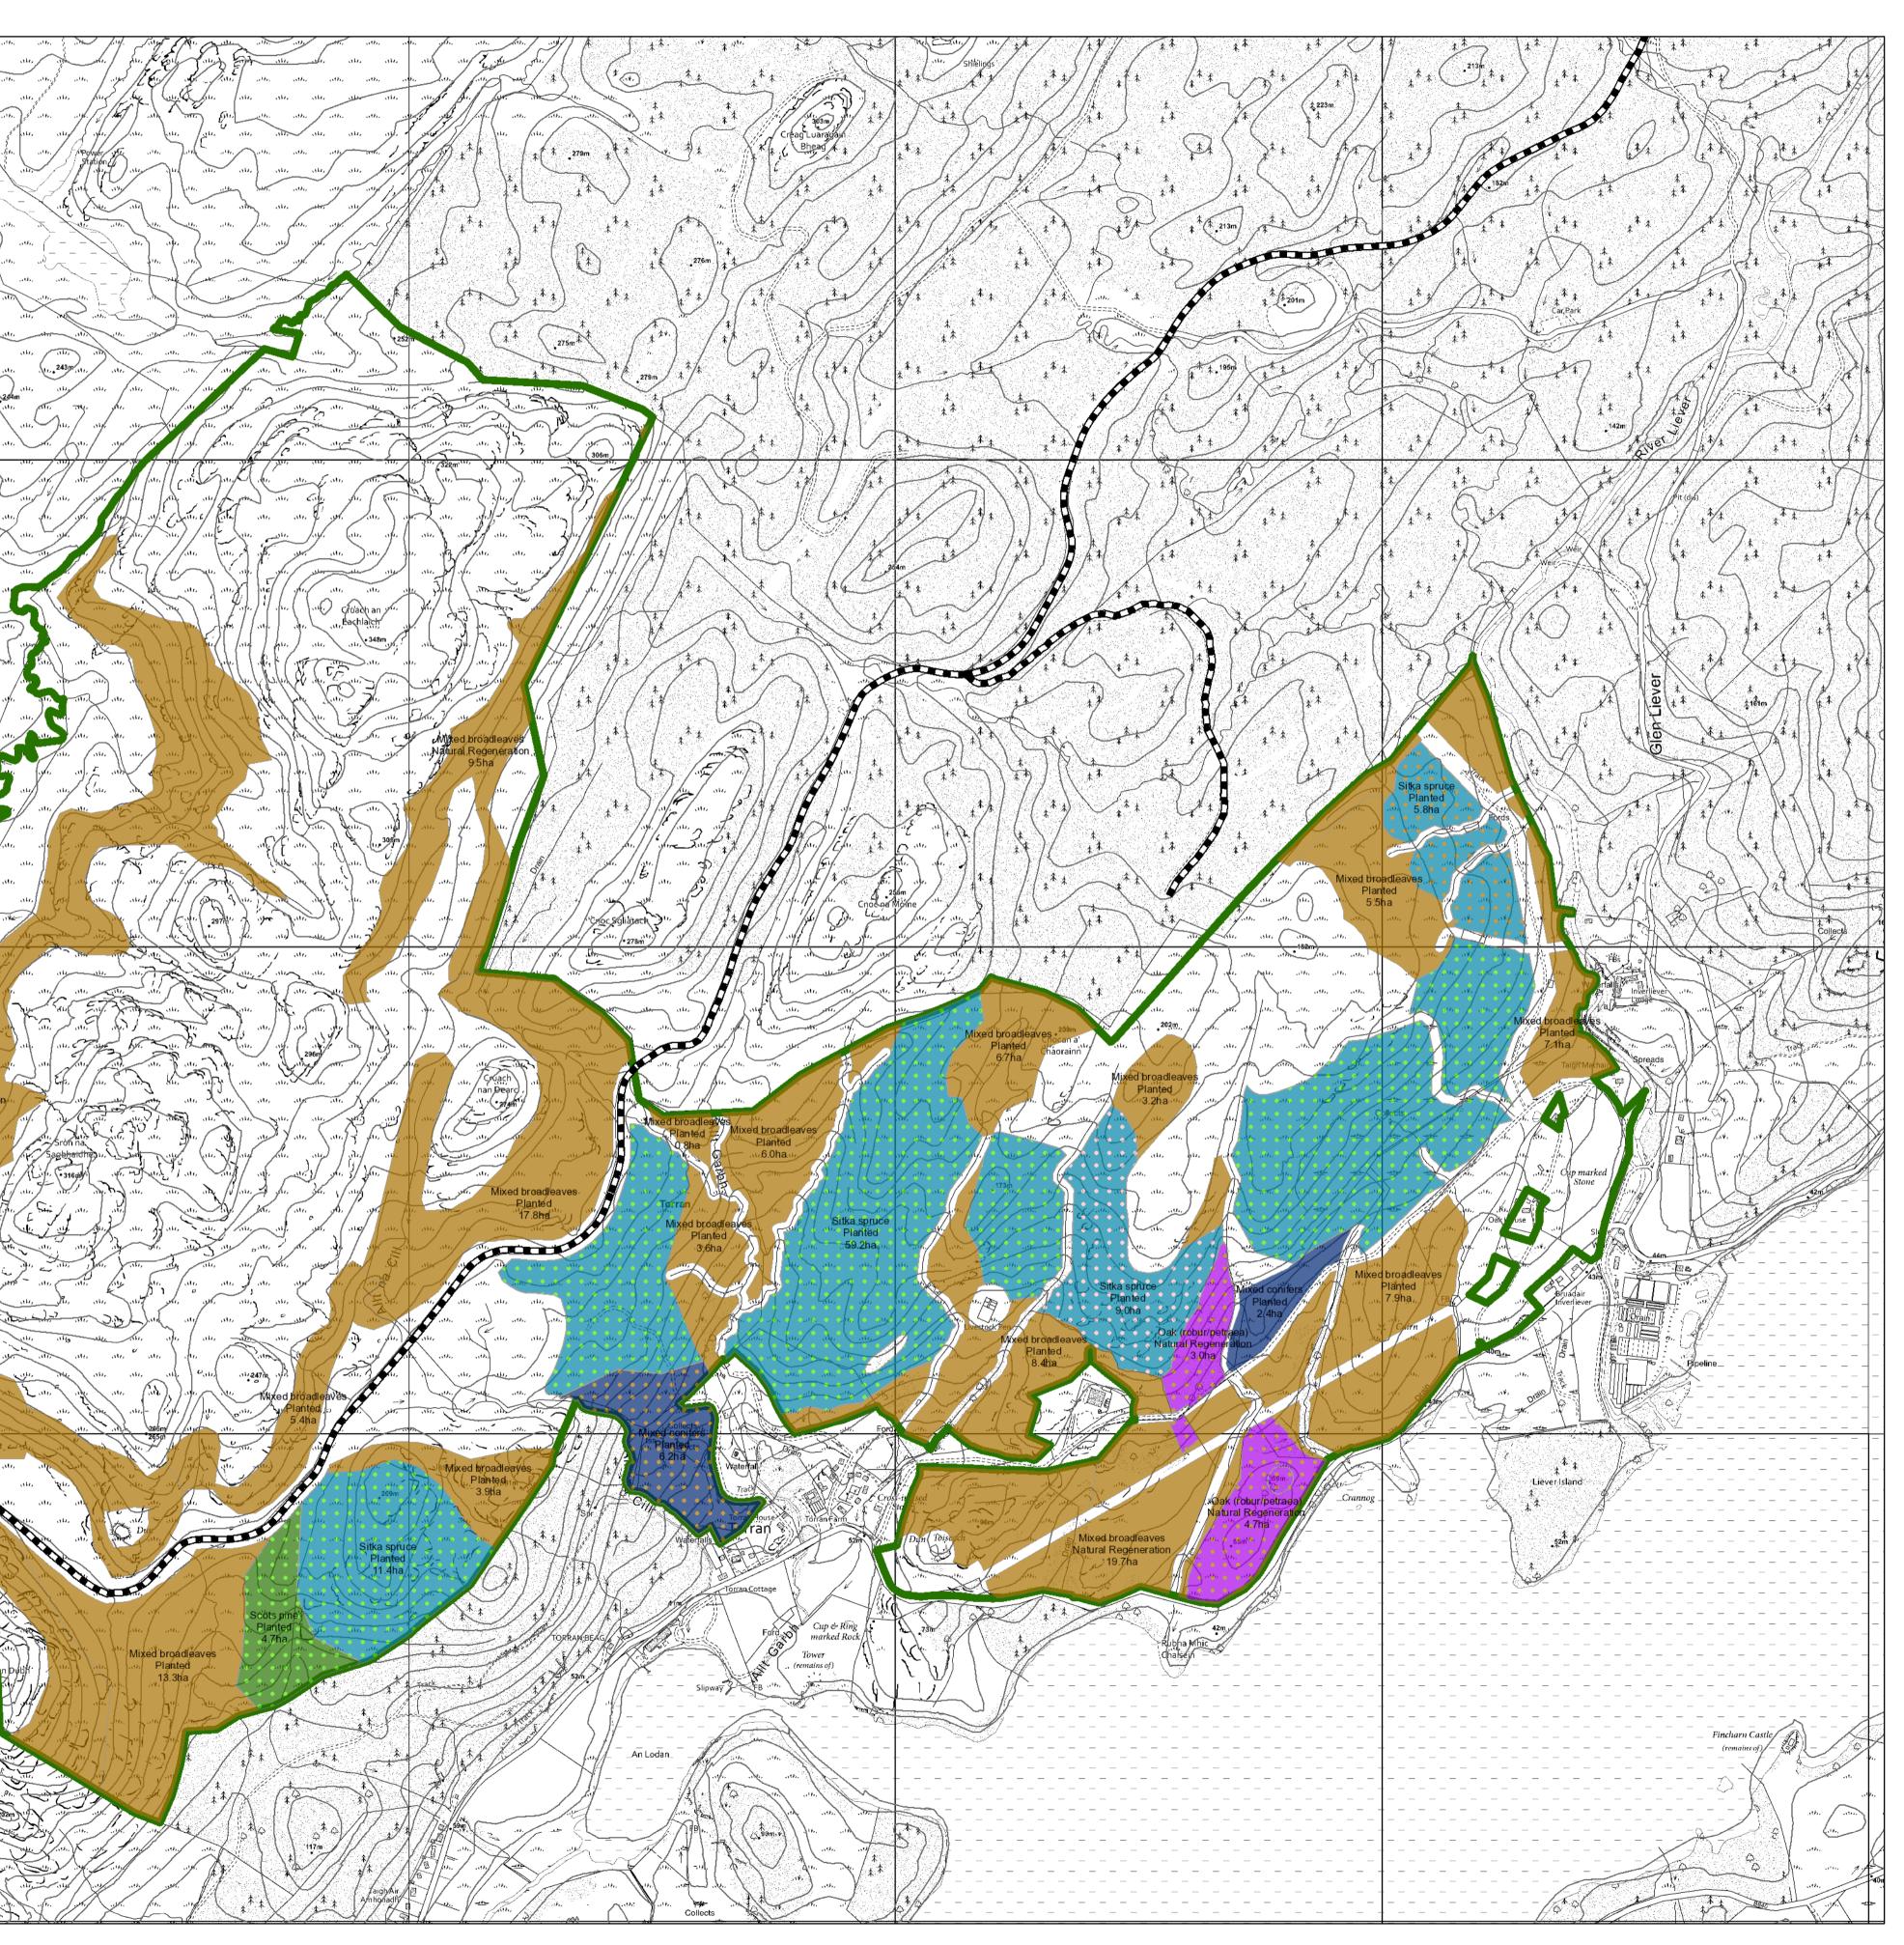

## Torran proposals

Author: Jeni West

Scale @ A1: 1:7,500

Date: 28/09/2022

| Legend   |                            |
|----------|----------------------------|
| Forest R | oads                       |
|          | Forest Roads               |
| Blocks   |                            |
|          | Blocks                     |
| OS 50k C | Contours (GB)              |
|          | OS 50k Contours (GB)       |
|          |                            |
| Species  | - Pure and Mixtures        |
| Ash      |                            |
| Bee      | ch                         |
| Birc     | h                          |
| 📃 Dou    | glas Fir                   |
| Larc     | h                          |
| Lodg     | gepole Pine                |
| Nor      | way Spruce                 |
| 📕 Oak    |                            |
| Nati     | ve Mixed/Other Broadleaves |
| Othe     | er/Mixed Broadleaves       |
| Othe     | er/Mixed Conifers          |
| Scot     | s Pine                     |
| Sitka    | a Spruce                   |

0 0.050.1 0.2 0.3 0.4

Reproduced by permission of Ordnance Survey on behalf of HMSO. © Crown copyright and database right 2022. All rights reserved. Ordnance Survey Licence number 100024925. © Getmapping Plc and Bluesky International Limited 2022.