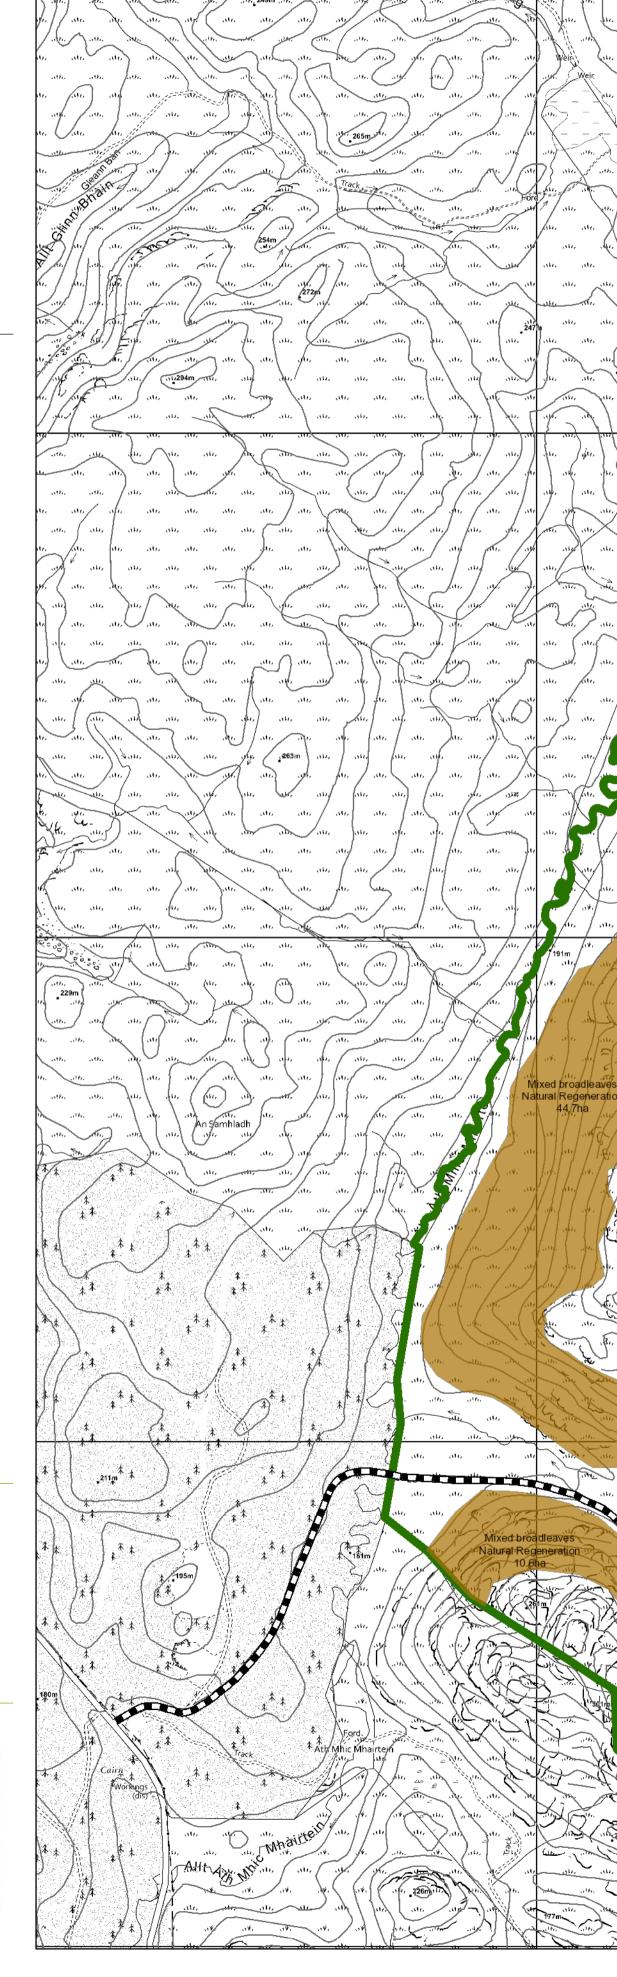

## Torran proposals

Author: Jeni West

Scale @ A1: 1:7,500

Date: 28/09/2022

| Legend   |                            |
|----------|----------------------------|
| Forest R | oads                       |
|          | Forest Roads               |
| Blocks   |                            |
|          | Blocks                     |
| OS 50k C | Contours (GB)              |
|          | OS 50k Contours (GB)       |
|          |                            |
| Species  | - Pure and Mixtures        |
| Ash      |                            |
| Bee      | ch                         |
| Birc     | h                          |
| 📃 Dou    | glas Fir                   |
| Larc     | h                          |
| Lodg     | gepole Pine                |
| Nor      | way Spruce                 |
| 📕 Oak    |                            |
| Nati     | ve Mixed/Other Broadleaves |
| Othe     | er/Mixed Broadleaves       |
| Othe     | er/Mixed Conifers          |
| Scot     | s Pine                     |
| Sitka    | a Spruce                   |

0 0.050.1 0.2 0.3 0.4

Reproduced by permission of Ordnance Survey on behalf of HMSO. © Crown copyright and database right 2022. All rights reserved. Ordnance Survey Licence number 100024925. © Getmapping Plc and Bluesky International Limited 2022.