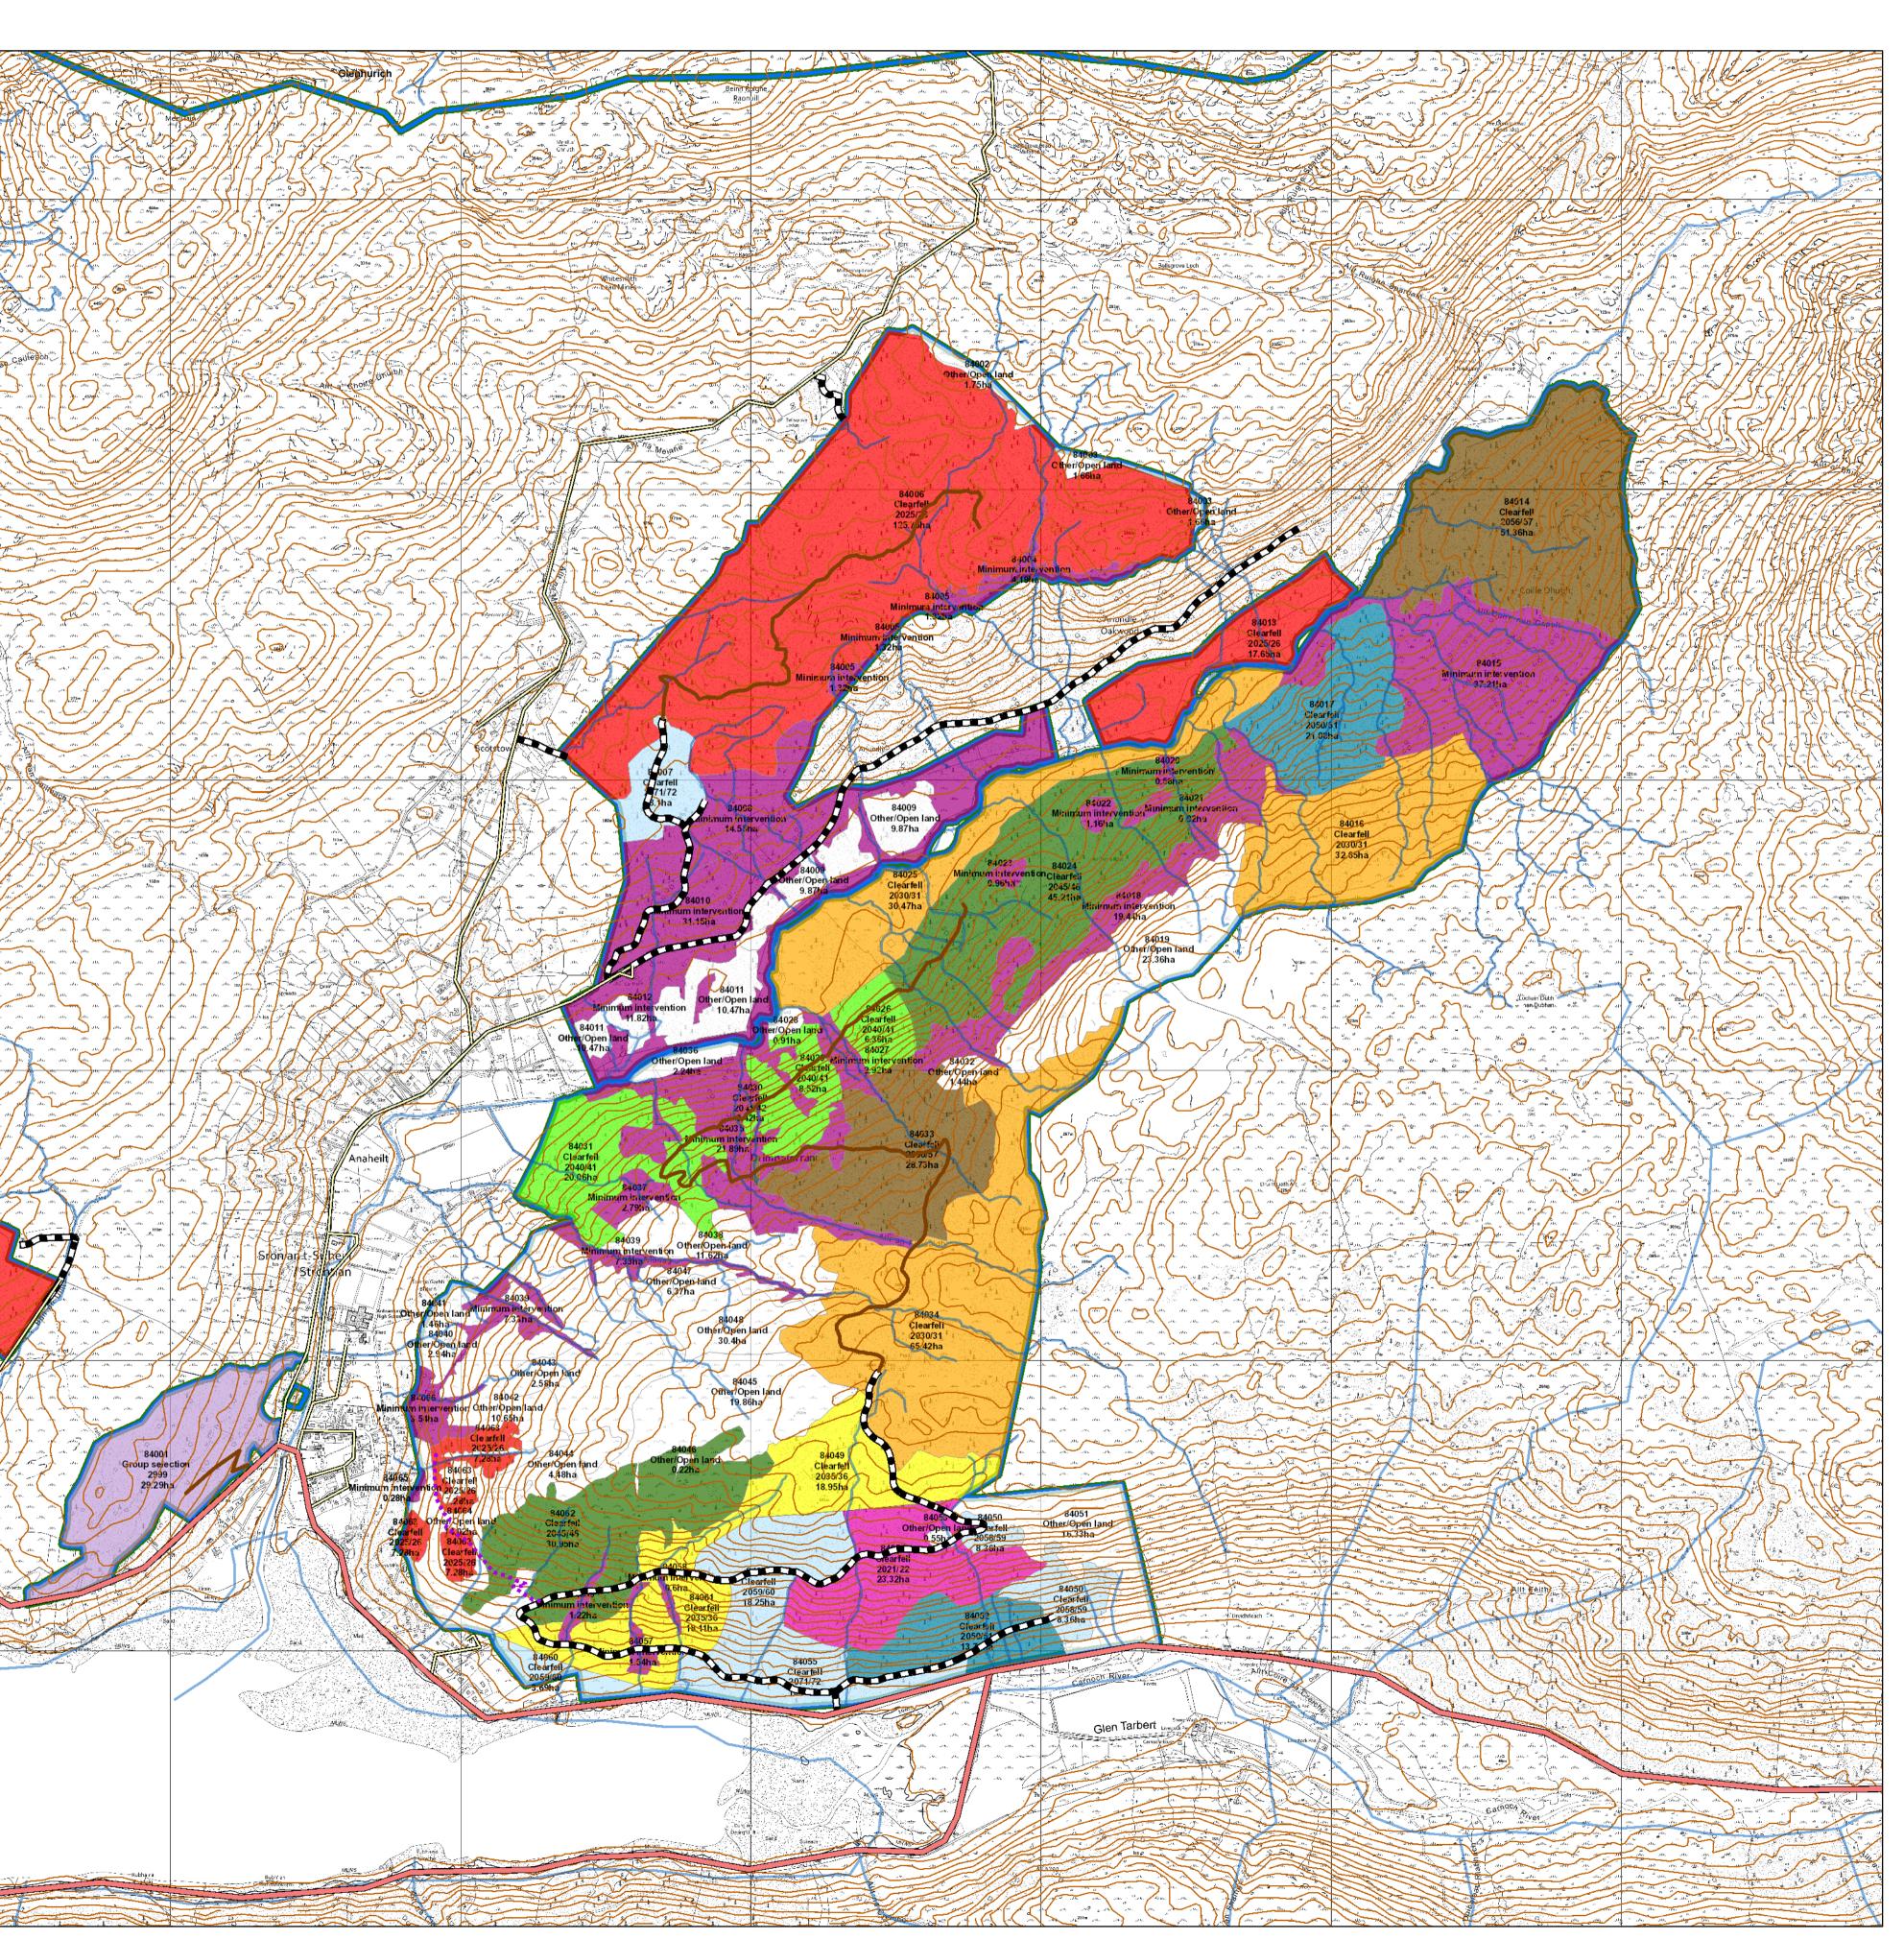

## Forestry andCoilltearachd agusLand ScotlandFearann Alba

54068 Clearfell 2025/26 86.57ha

## Management Coupes

Author: Catriona Maclennan Scale @ A1: 1:12,500 Date: 16/08/2022

| linor Ro<br>—<br>Planned<br>TV/Forv | <b>ads (GB)</b><br>Main Roads (GB)<br>oads (GB)<br>Minor Roads (GB) | Blocks | n <b>agement Plan Areas</b><br>Land Management<br>Plan Areas |   |
|-------------------------------------|---------------------------------------------------------------------|--------|--------------------------------------------------------------|---|
|                                     |                                                                     | Blocks | Plan Areas                                                   |   |
| Planned<br>ATV/Forv                 | Minor Roads (GB)                                                    | DIUCKS |                                                              |   |
| Planned<br>ATV/Forv<br>Fracks       |                                                                     |        | Blocks                                                       |   |
|                                     |                                                                     |        |                                                              |   |
|                                     | ATV                                                                 |        |                                                              |   |
| ••                                  | Forwarder                                                           |        |                                                              |   |
| —                                   | Planned Roads                                                       |        |                                                              |   |
| <sup>=</sup> orest R                | loads                                                               |        |                                                              |   |
|                                     | Forest Roads                                                        |        |                                                              |   |
| —                                   | Watercourses                                                        |        |                                                              |   |
|                                     | OS 50k Contours (GB)                                                |        |                                                              |   |
| Scenaric<br>Felling                 | o Management Coupes<br>Plan)                                        |        |                                                              |   |
|                                     | Recently Felled                                                     |        |                                                              |   |
|                                     | Phase 1 felling (2023 -<br>2027)                                    |        |                                                              |   |
|                                     | Phase 2 felling (2028 -<br>2032)                                    |        |                                                              |   |
|                                     | Phase 3 felling (2033 -<br>2037)                                    |        |                                                              |   |
|                                     | Phase 4 felling (2038 -<br>2042)                                    |        |                                                              |   |
|                                     | Phase 5 felling (2043 -<br>2047)                                    |        |                                                              |   |
|                                     | Phase 6 felling (2048 -<br>2052)                                    |        |                                                              |   |
|                                     | Phase 7 felling (2053 -<br>2057)                                    |        |                                                              |   |
|                                     | After 2057                                                          |        |                                                              |   |
|                                     | Long Term Retention<br>(Fell after Phase 3)                         |        |                                                              |   |
|                                     | Natural Reserve                                                     |        |                                                              |   |
|                                     | Minimum Intervention                                                |        |                                                              |   |
|                                     | Coppice                                                             |        |                                                              |   |
|                                     | Low Impact<br>Silviculture                                          |        |                                                              |   |
|                                     | Open                                                                |        |                                                              |   |
|                                     |                                                                     |        |                                                              |   |
|                                     |                                                                     |        |                                                              | N |
| 0.1                                 | 0.2 0.4 0.6                                                         | 0.8    | m                                                            |   |

Reproduced by permission of Ordnance Survey on behalf of HMSO. © Crown copyright and database right 2022. All rights reserved. Ordnance Survey Licence number 100024925. © Getmapping Plc and Bluesky International Limited 2022.