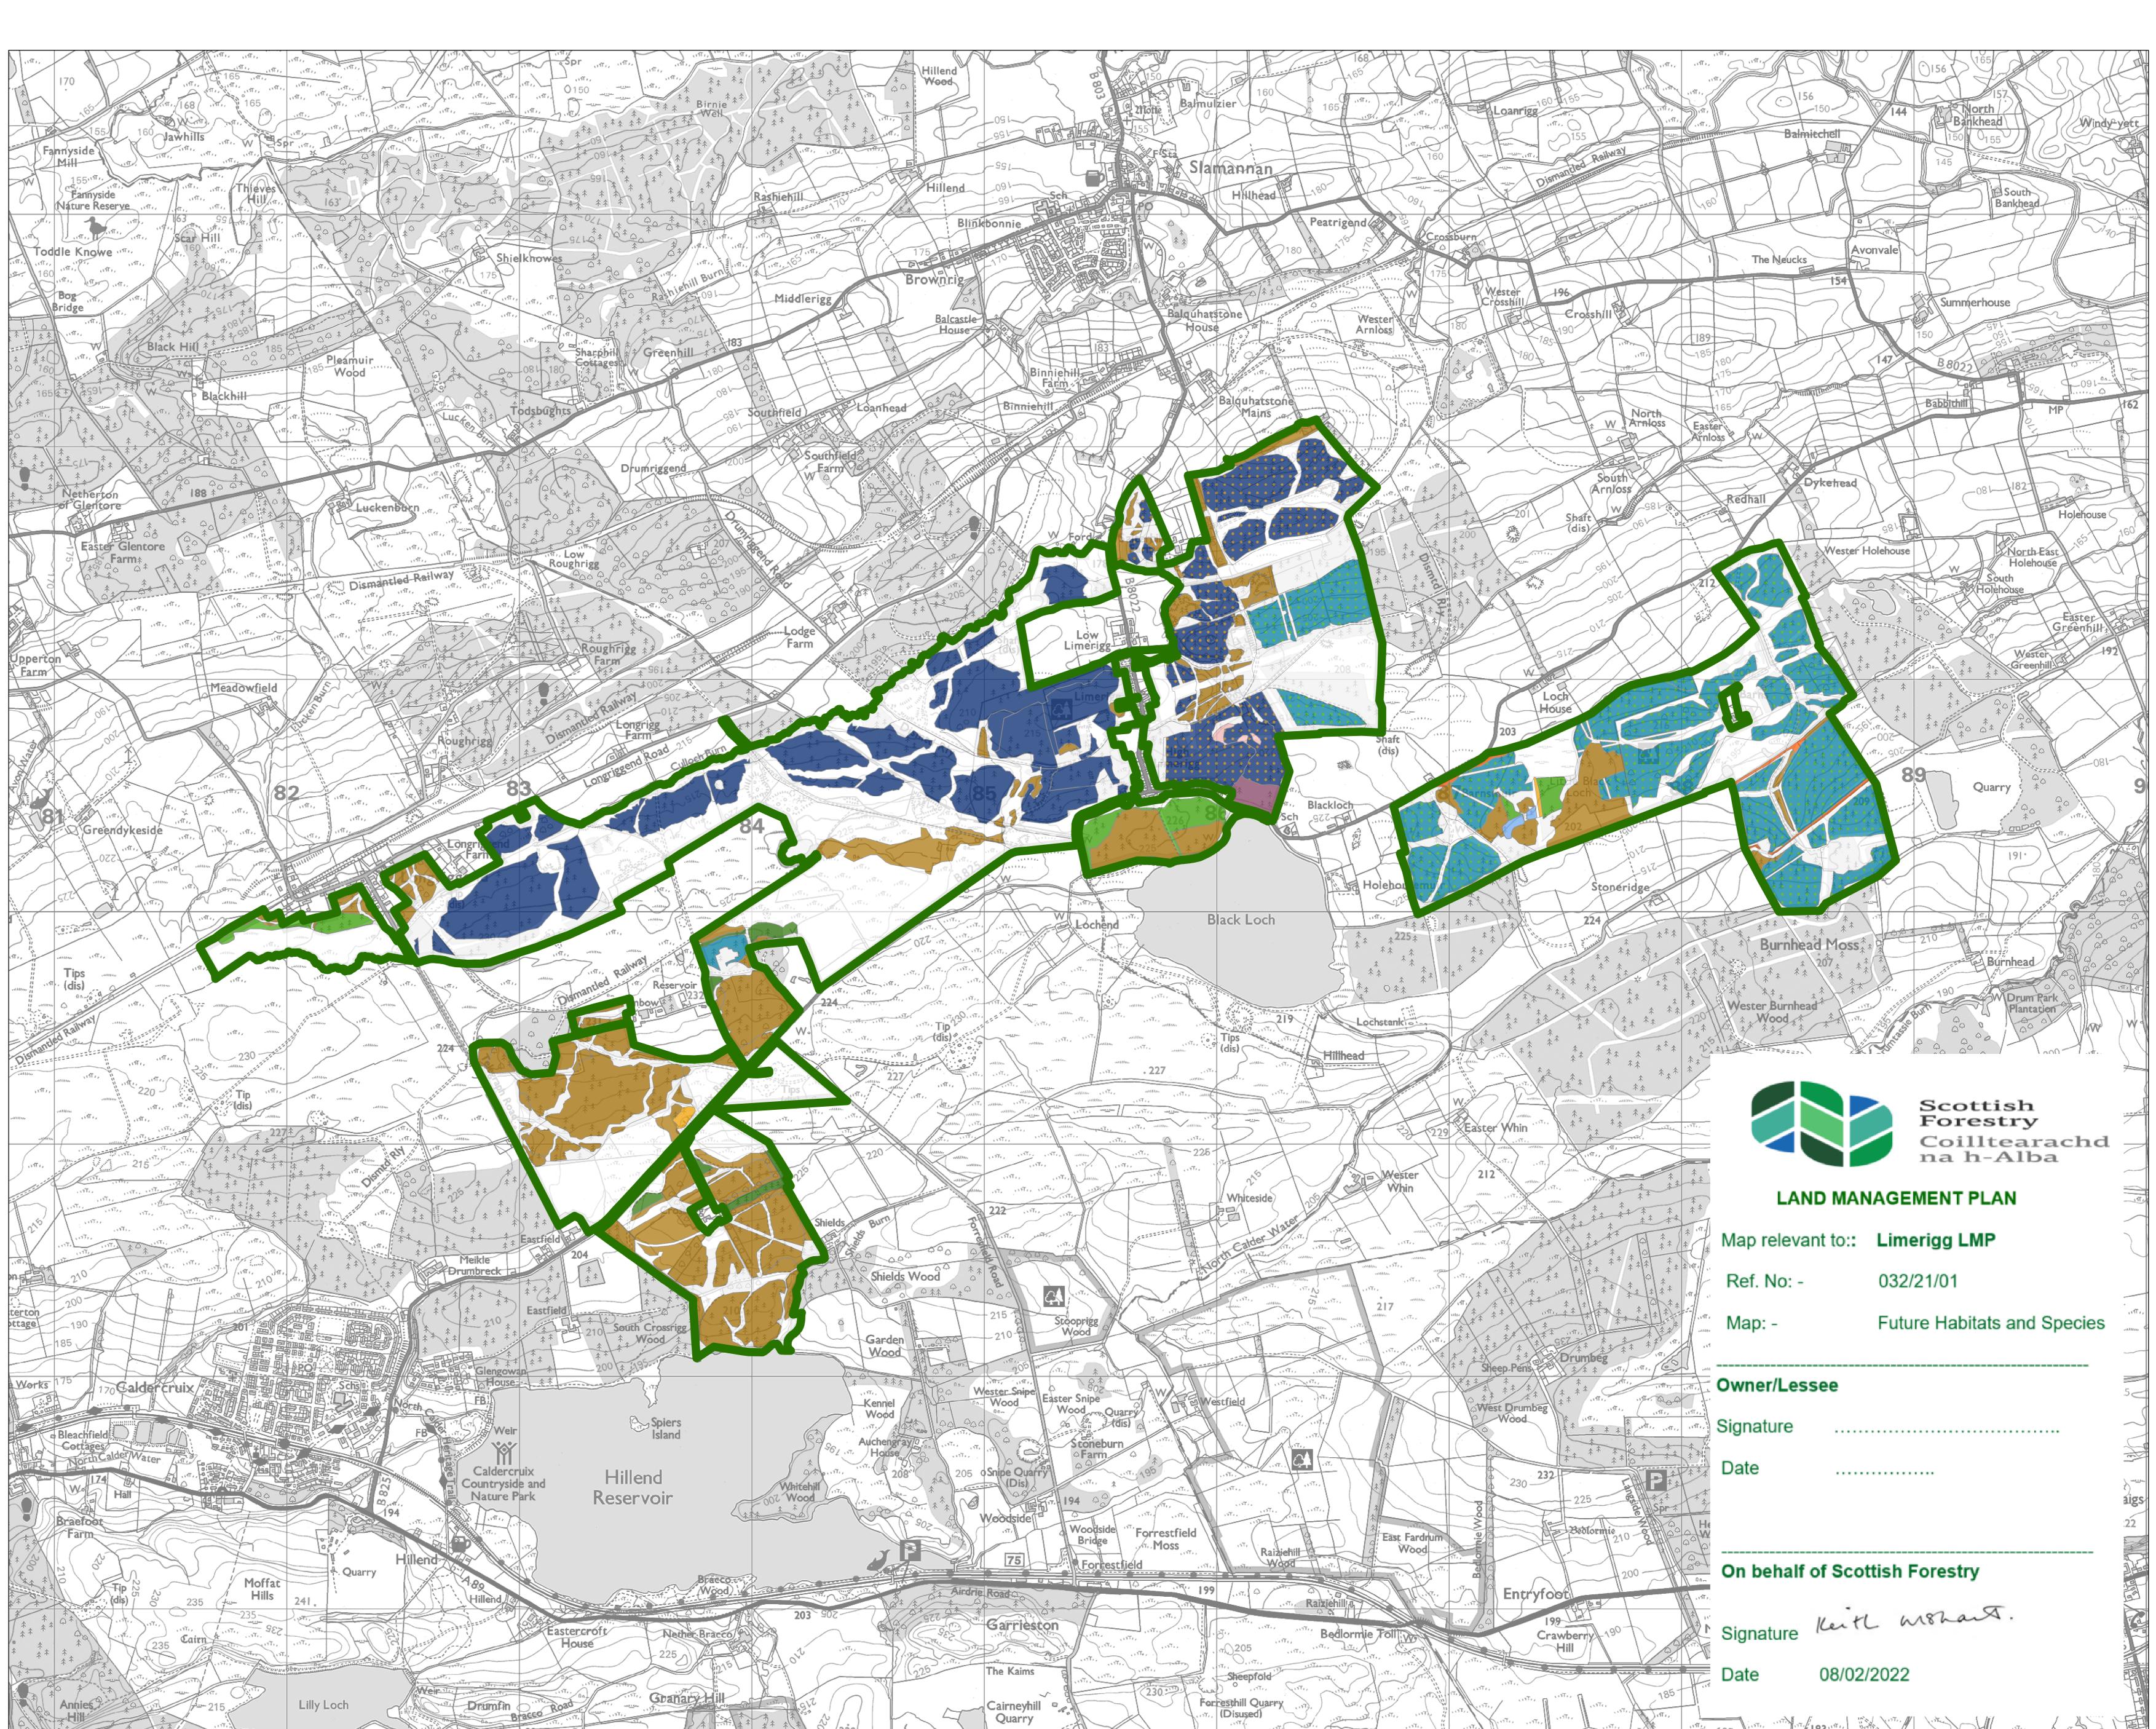

### LIMERIGG FORESTS COMPLEX LMP

#### **FUTURE HABITAT AND SPECIES**

Author: S. Towers

Scale @ A0: 1:10,000

Date: 17/01/2022

# Legend

LMP Area

## **Species**

Sitka spruce

Sitka spruce with Lodgepole pine

Norway spruce

Scots pine

Lodgepole pine Larch

Mixed conifers

Mixed conifers with Mixed broadleaves

Beech

Oak with Scots pine

Mixed broadleaves

Open/Other

0 0.1750.35

Reproduced by permission of Ordnance Survey on behalf of HMSO. © Crown copyright and database right [2022]. All rights reserved. Ordnance Survey Licence number [100021242].

© Getmapping Plc and Bluesky International Limited 2022.

Scotland's National Forest Estate is responsibly managed to the **UK Woodland** Assurance Standard.