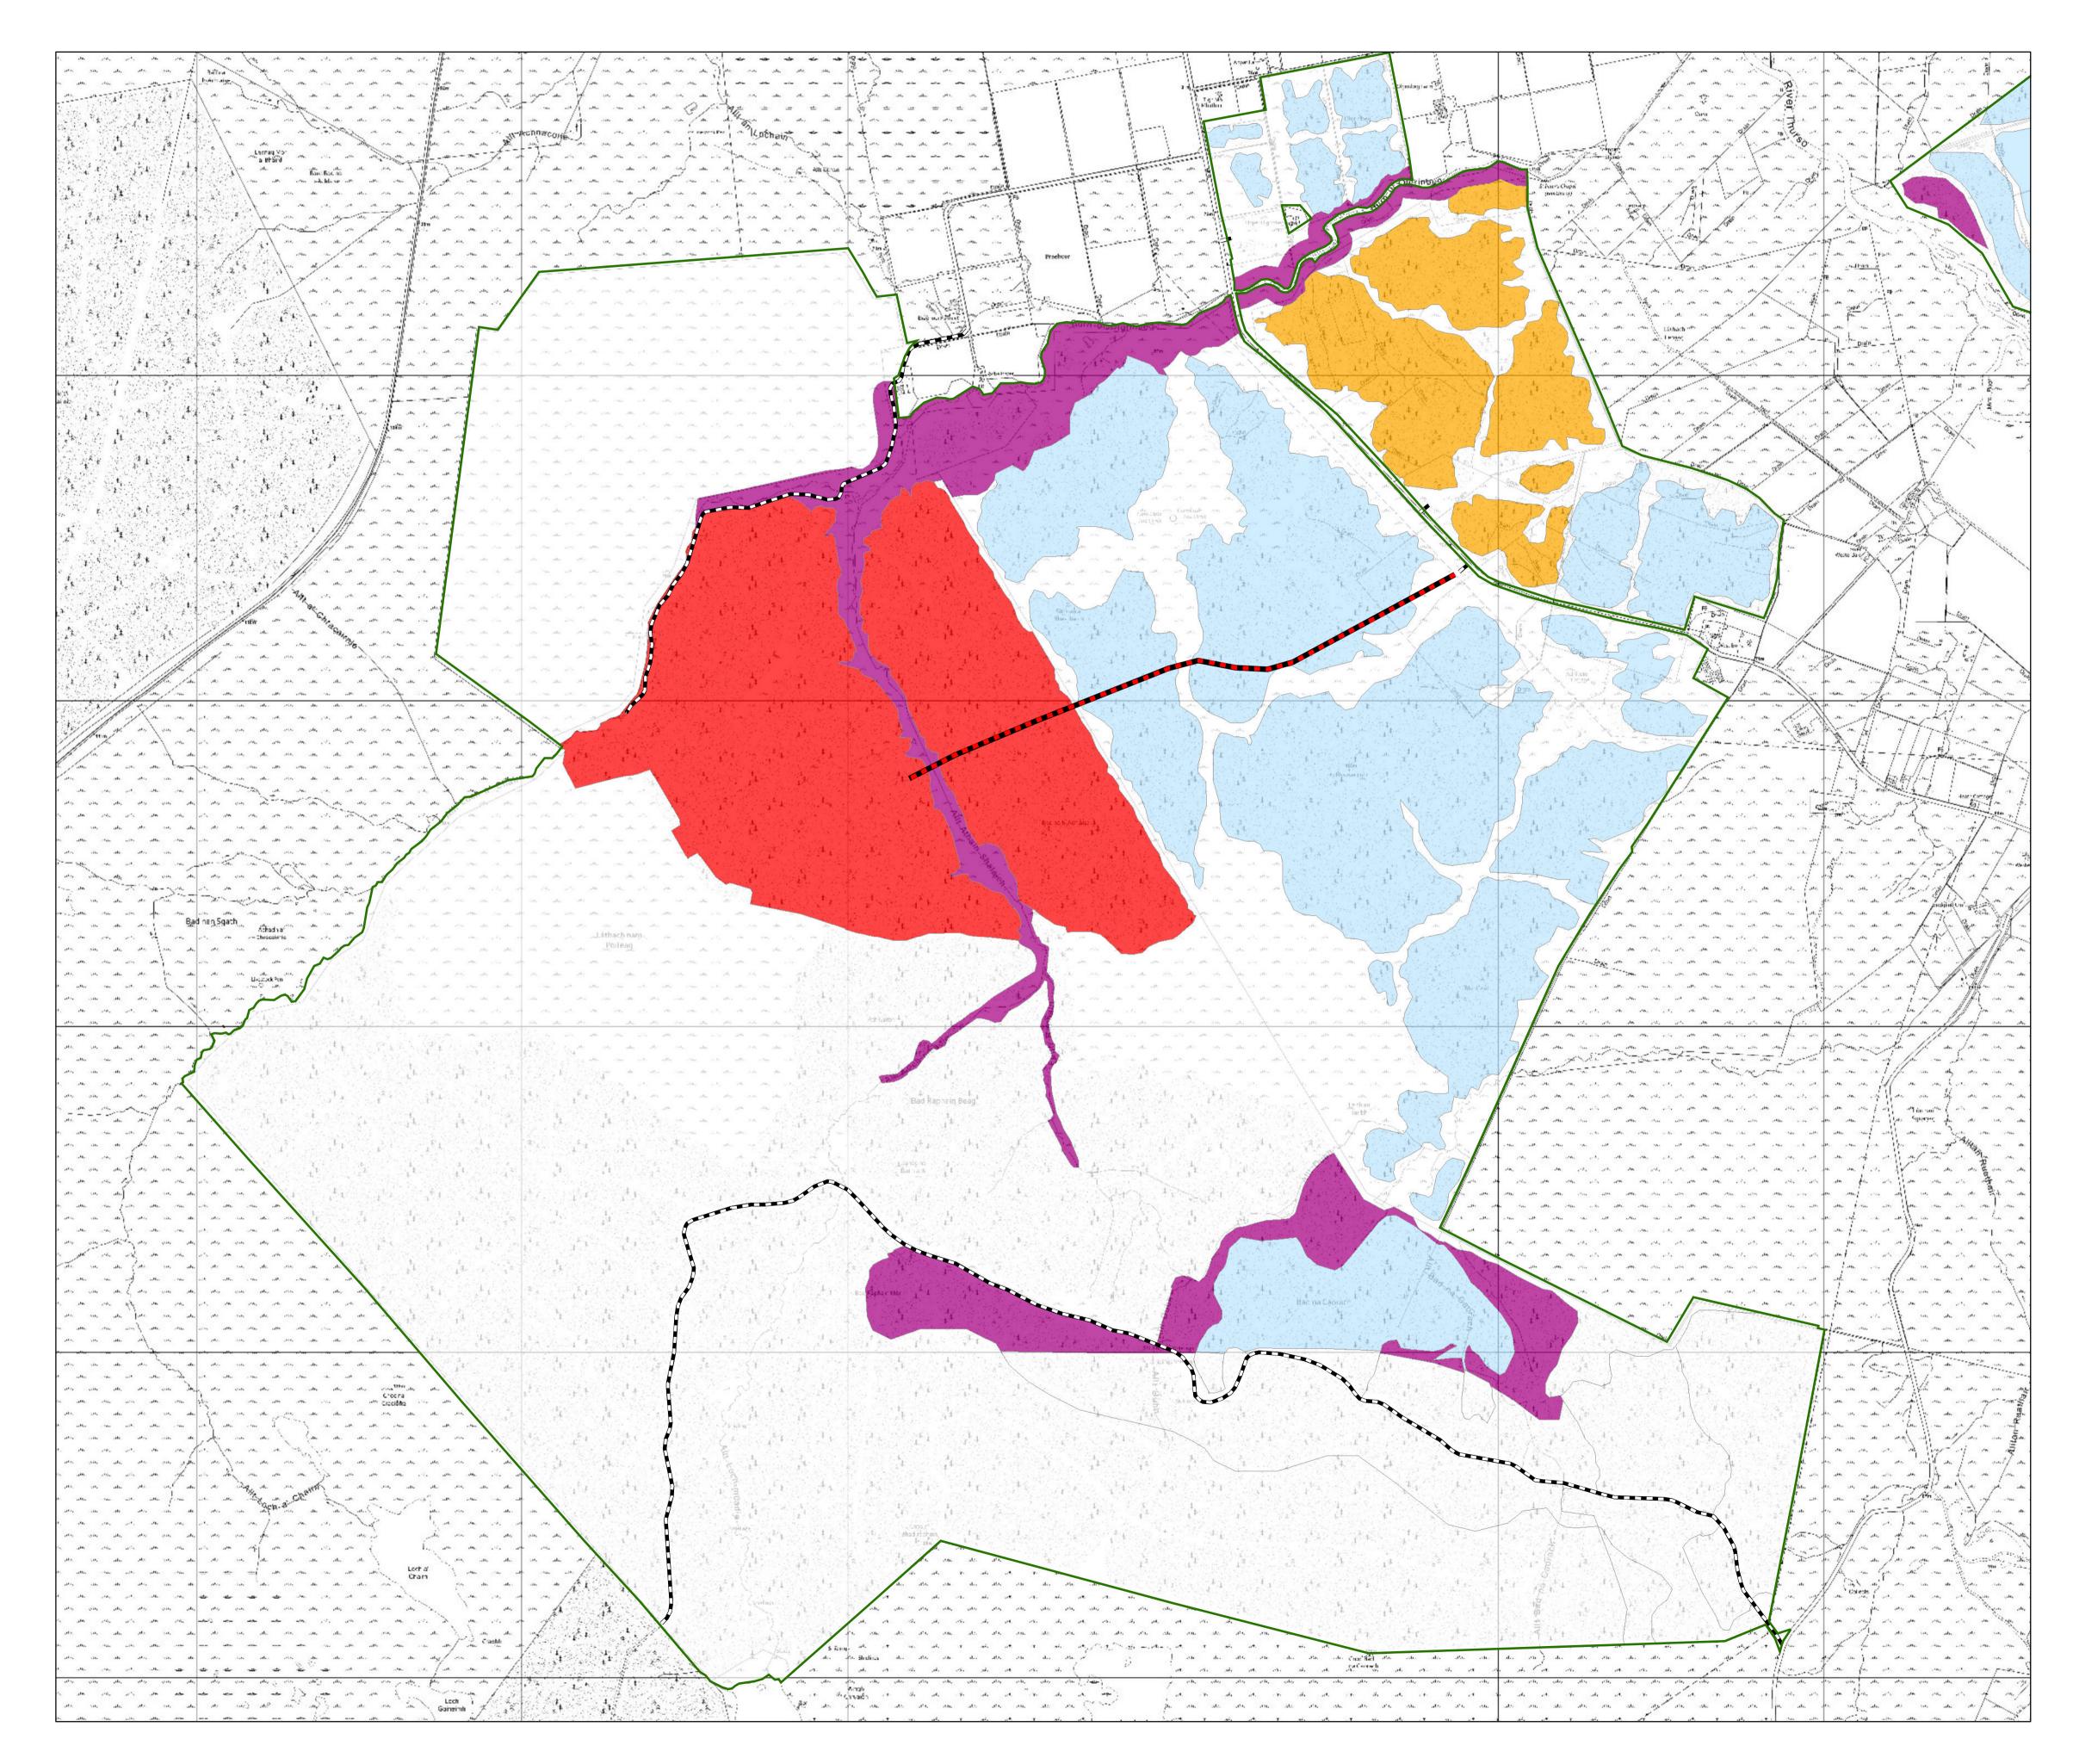

## Map 9 Management Coupes Braehour Caithness LMP 030/516/426

Scale @ A1: 1:10,000

Date: 12/08/2022

| Lonord     |                                                        |
|------------|--------------------------------------------------------|
|            |                                                        |
| Bloo       | cks                                                    |
| Fore       | est Roads                                              |
| Plan       | nned Roads                                             |
| requ       | led or fell year<br>uires review<br>fore current year) |
| Pha<br>202 | ase 1 felling (2023 -<br>27)                           |
| Pha<br>203 | ase 2 felling (2028 -<br>32)                           |
| Pha<br>203 | ase 3 felling (2033 -<br>37)                           |
| Pha<br>204 | ase 4 felling (2038 -<br>I2)                           |
| Pha<br>204 | ase 5 felling (2043 -<br>17)                           |
| Pha<br>205 | ase 6 felling (2048 -<br>52)                           |
| Pha<br>205 | ase 7 felling (2053 -<br>57)                           |
| Afte       | er 2057                                                |
|            | ng Term Retention<br>Il after Phase 3)                 |
| Nat        | ural Reserve                                           |
| Min        | imum Intervention                                      |
| Сор        | opice                                                  |
| Low        | v Impact<br>viculture                                  |
| Ope        | en                                                     |
| Mis:       | sing Data                                              |
|            |                                                        |

Reproduced by permission of Ordnance Survey on behalf of HMSO. © Crown copyright and database right [2022]. All rights reserved. Ordnance Survey Licence number [100021242]. © Getmapping Plc and Bluesky International Limited 2022.