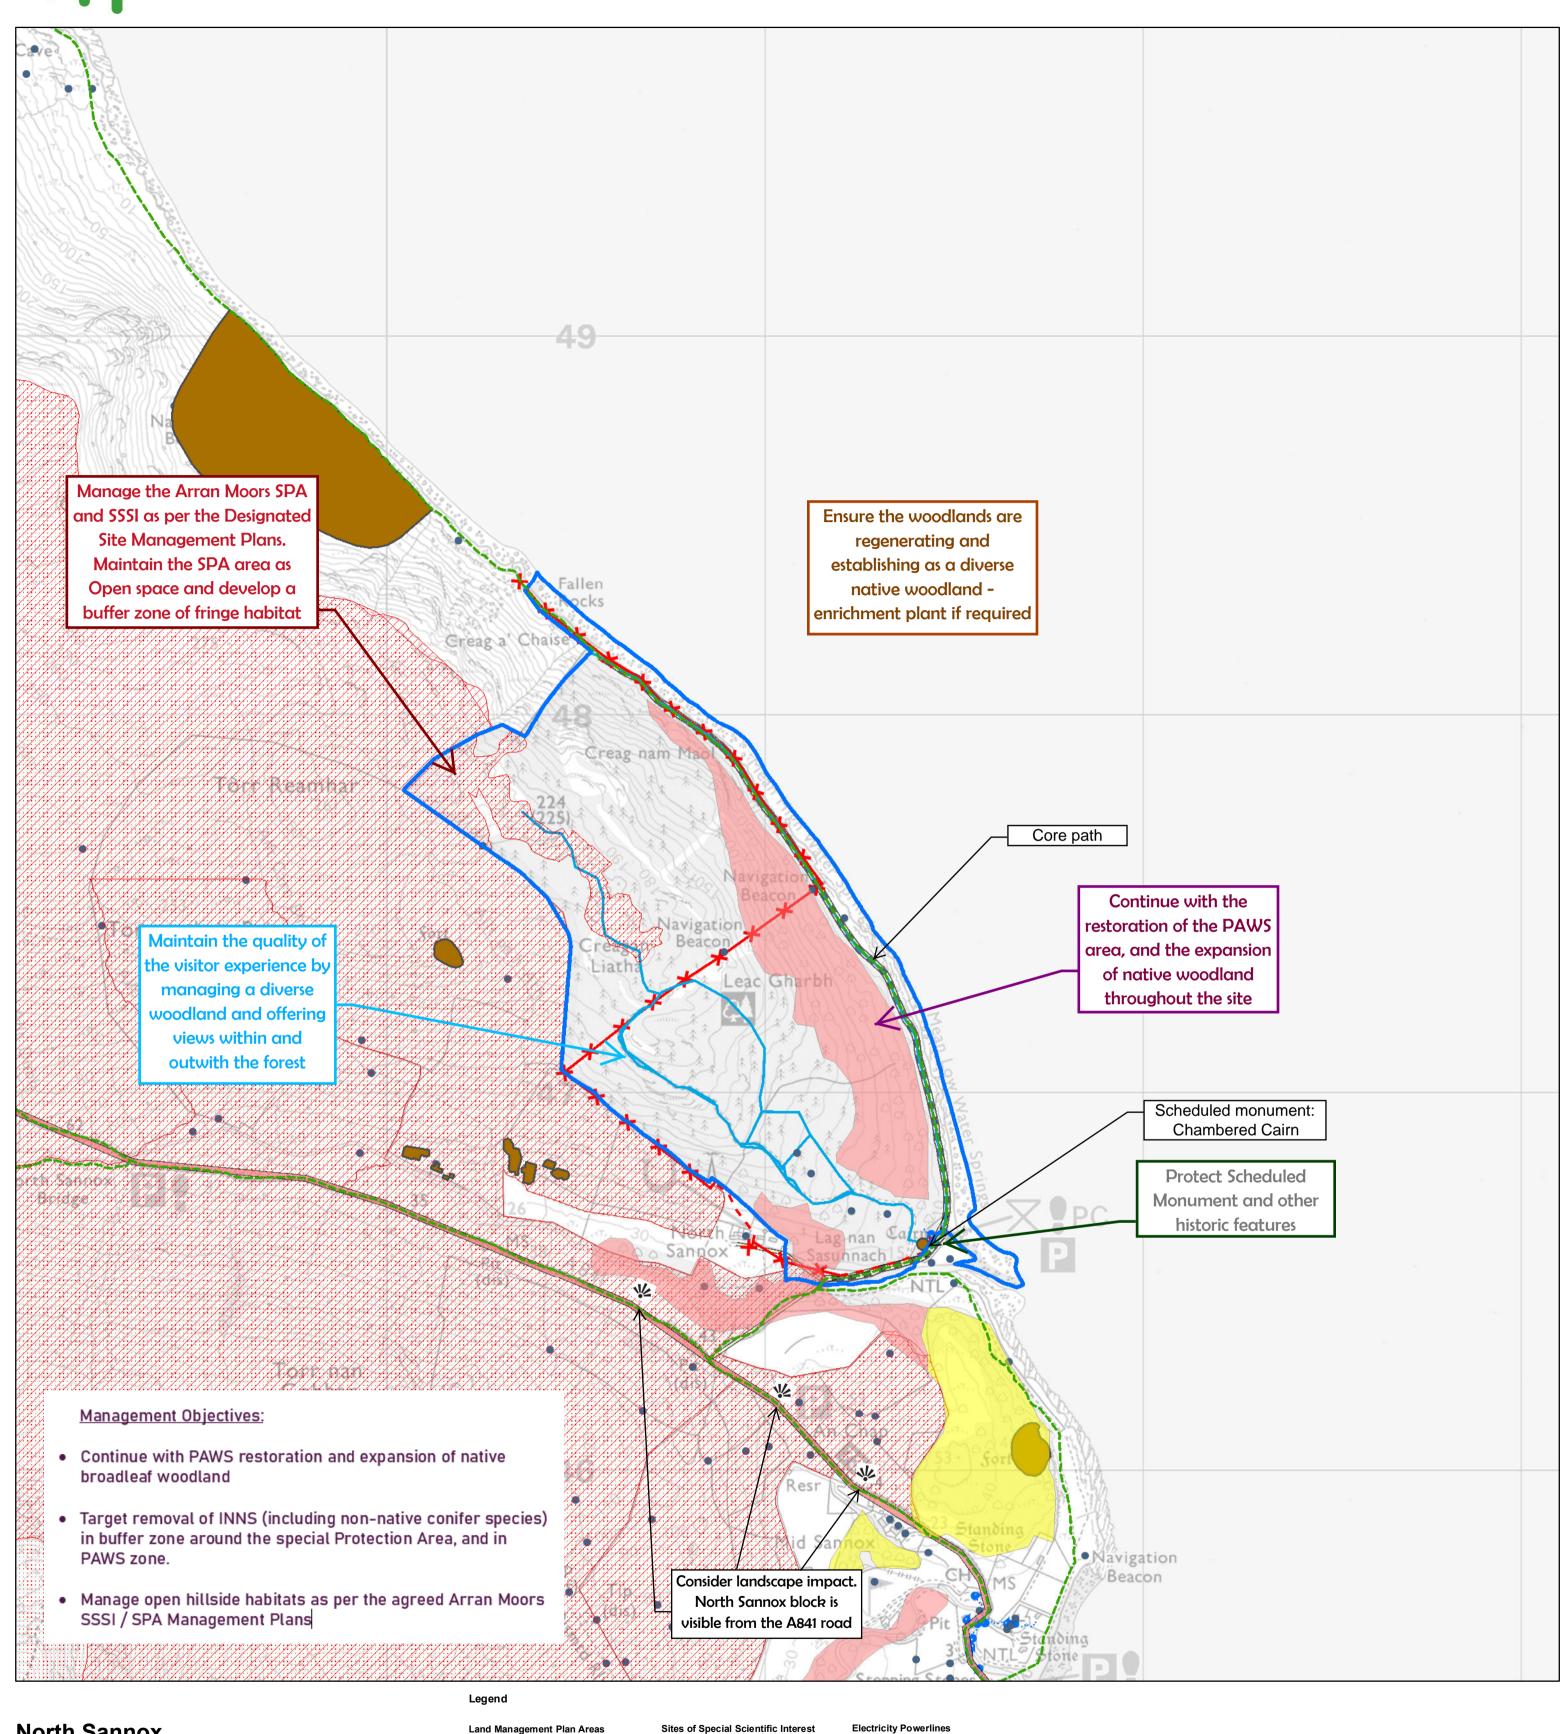

## **North Sannox Land Mangement Plan 2024**

Reproduced by permission of Ordnance Survey on behalf of

HMSO. © Crown copyright and database right 2024. All rights

reserved. Ordnance Survey Licence number 100024925. © Getmapping Plc and Bluesky International Limited 2024.

Scale @ A2: 1:10,000 Date: 28/08/2024 Author: Catriona Hawthorn

## Land Management Plan Areas North Sannox Land Management Plan Area **Ancient Woodland Inventory Special Protection Areas** natural origin) Long-Established (of Rec - Walking Other (on Roy map) **Historic Environment Core Paths**

National Record of the

Historic Environment:

## Sites of Special Special Protection Forest Roads Minor Roads (GB) Core Paths Main Roads (GB)

## **Electricity Powerlines** Overhead powerline Underground Water Pipelines Forest Roads Minor Roads (GB) Main Roads (GB)

Scotland's national forests and land are responsibly managed to the **UK Woodland** Assurance Standard.