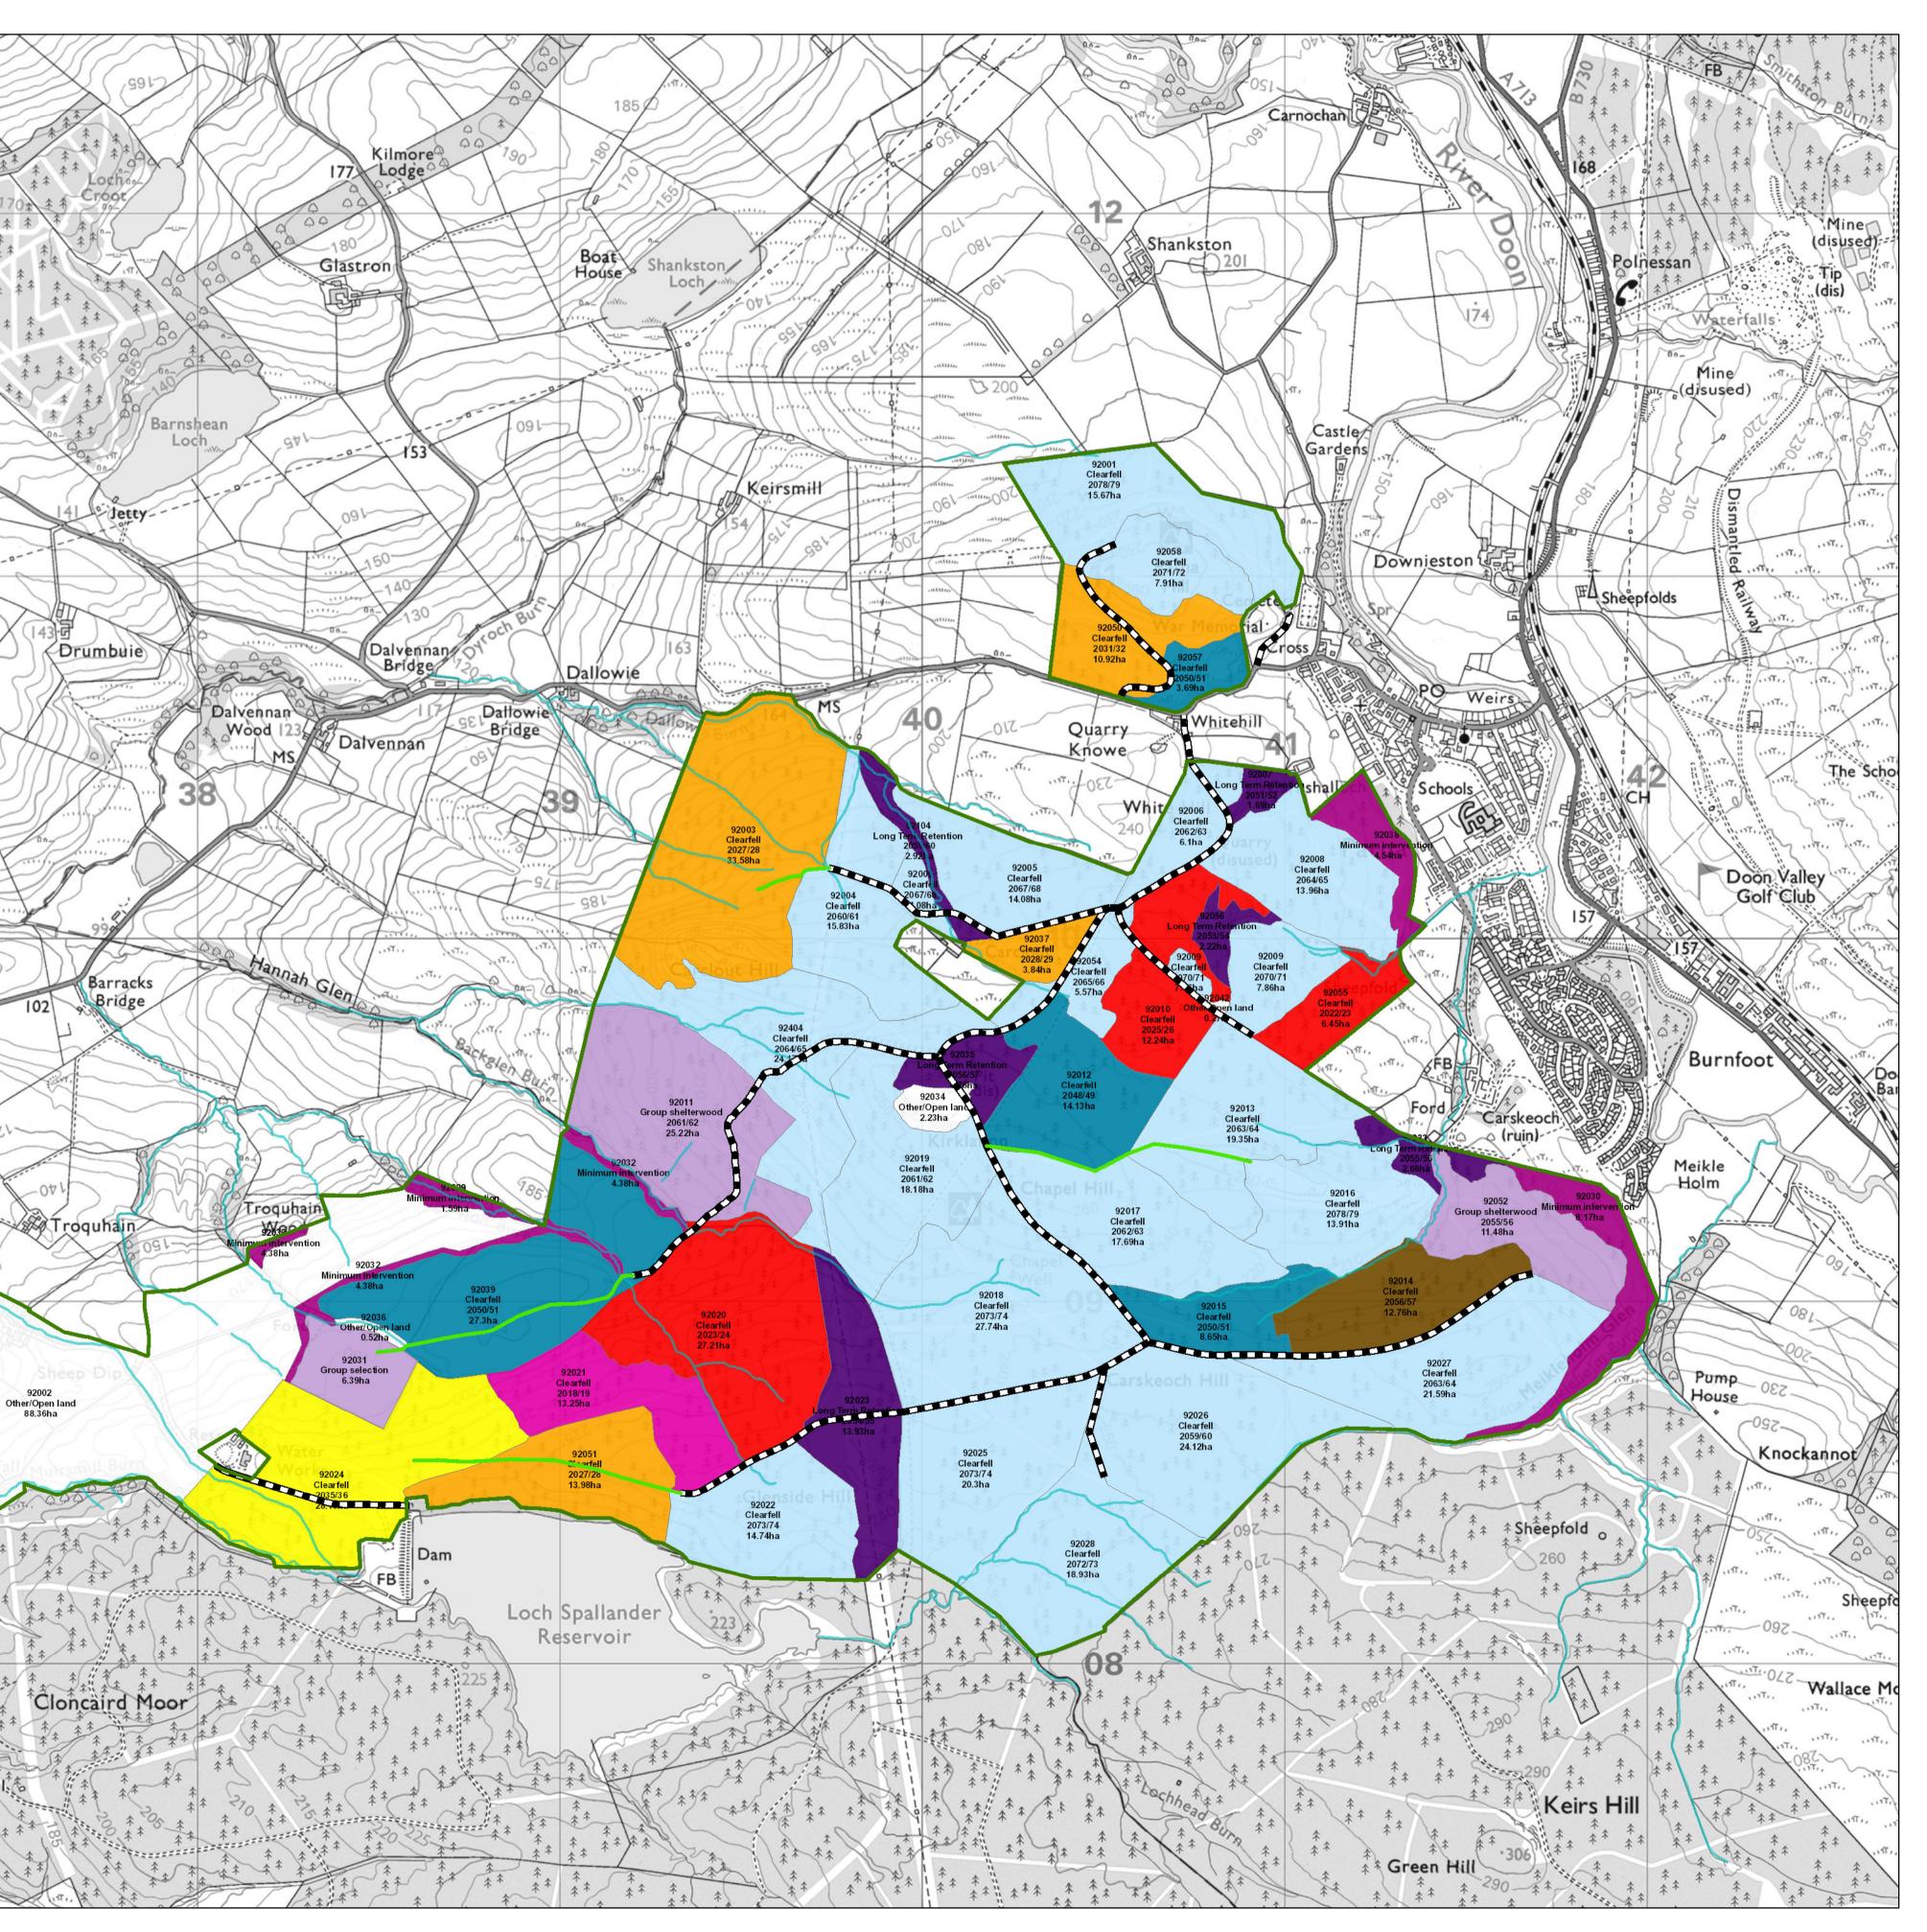

## Map 4 - Management

## Author: Laura Green Scale @ A1: 1:10,000 Date: 14/06/2022

| egen                | d                                           |
|---------------------|---------------------------------------------|
|                     | Land Management<br>Plan Areas               |
| Plannec             | d Roads                                     |
| -                   | Planned Roads                               |
| Forest I            | Roads                                       |
|                     | Forest Roads                                |
|                     | Watercourses                                |
| Scenari<br>(Felling | o Management Coupes<br>Plan)                |
|                     | Recently Felled                             |
|                     | Phase 1 felling (2023 -<br>2027)            |
|                     | Phase 2 felling (2028 -<br>2032)            |
|                     | Phase 3 felling (2033 -<br>2037)            |
|                     | Phase 4 felling (2038 -<br>2042)            |
|                     | Phase 5 felling (2043 -<br>2047)            |
|                     | Phase 6 felling (2048 -<br>2052)            |
|                     | Phase 7 felling (2053 -<br>2057)            |
|                     | After 2057                                  |
|                     | Long Term Retention<br>(Fell after Phase 3) |
|                     | Natural Reserve                             |
|                     | Minimum Intervention                        |
|                     | Coppice                                     |
|                     | Low Impact<br>Silviculture                  |
|                     | Open                                        |

0 0.0750.15 0.3 0.45 06

Scotland's national forests and land are responsibly managed to the UK Woodland Assurance Standard.

Ν

Montgomerieston Quarry (disused) Quarry (disused) ++++ +++170+++ ++++ \* \* \* vcoac Quarries (disused) Fardenwilliam ree treehi 37 Dyrock Hill Cairn Hill Stepends Bridge Cairnhill Dyrock Wood Dyrockbank 91 .134 Goosehill Barneit Horsepark Wood Bargenoch Bank Kelse Bridge House of the Hill. 102 Cloncaird astle MS