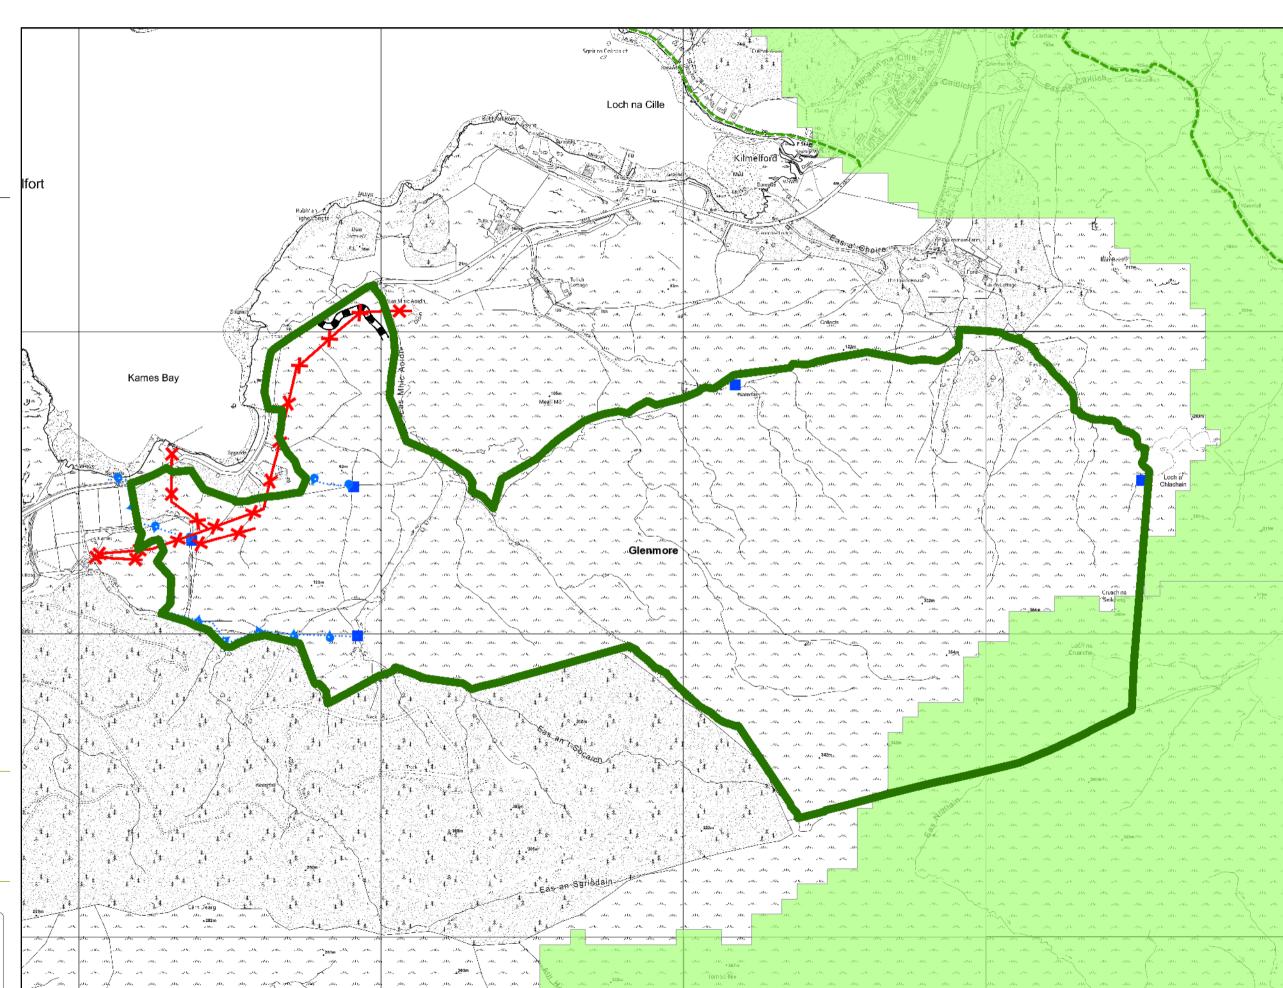

## Glenmore constraints map

Author: Jeni West

Scale @ A3: 1:12,500

Date: 01/09/2021

#### Legend

#### **Blocks**

Blocks

#### **Core Paths**

Core Paths

#### **Electricity Powerlines**

Overhead powerline

\_\_ Underground powerline

#### **Water Pipelines**

>-- Water Pipelines

# Water Supply Points

Water Supply Points

#### **SEPA Waterbody Catchments**

High status / potential

Good status / potential

Moderate status /

Poor status / potential

Bad status / potential

### Forest Roads

Forest Roads

Reproduced by permission of Ordnance Survey on behalf of HMSO.
© Crown copyright and database right 2021. All rights reserved.
Ordnance Survey Licence number 100024925.
© Getmapping Plc and Bluesky International Limited 2021.