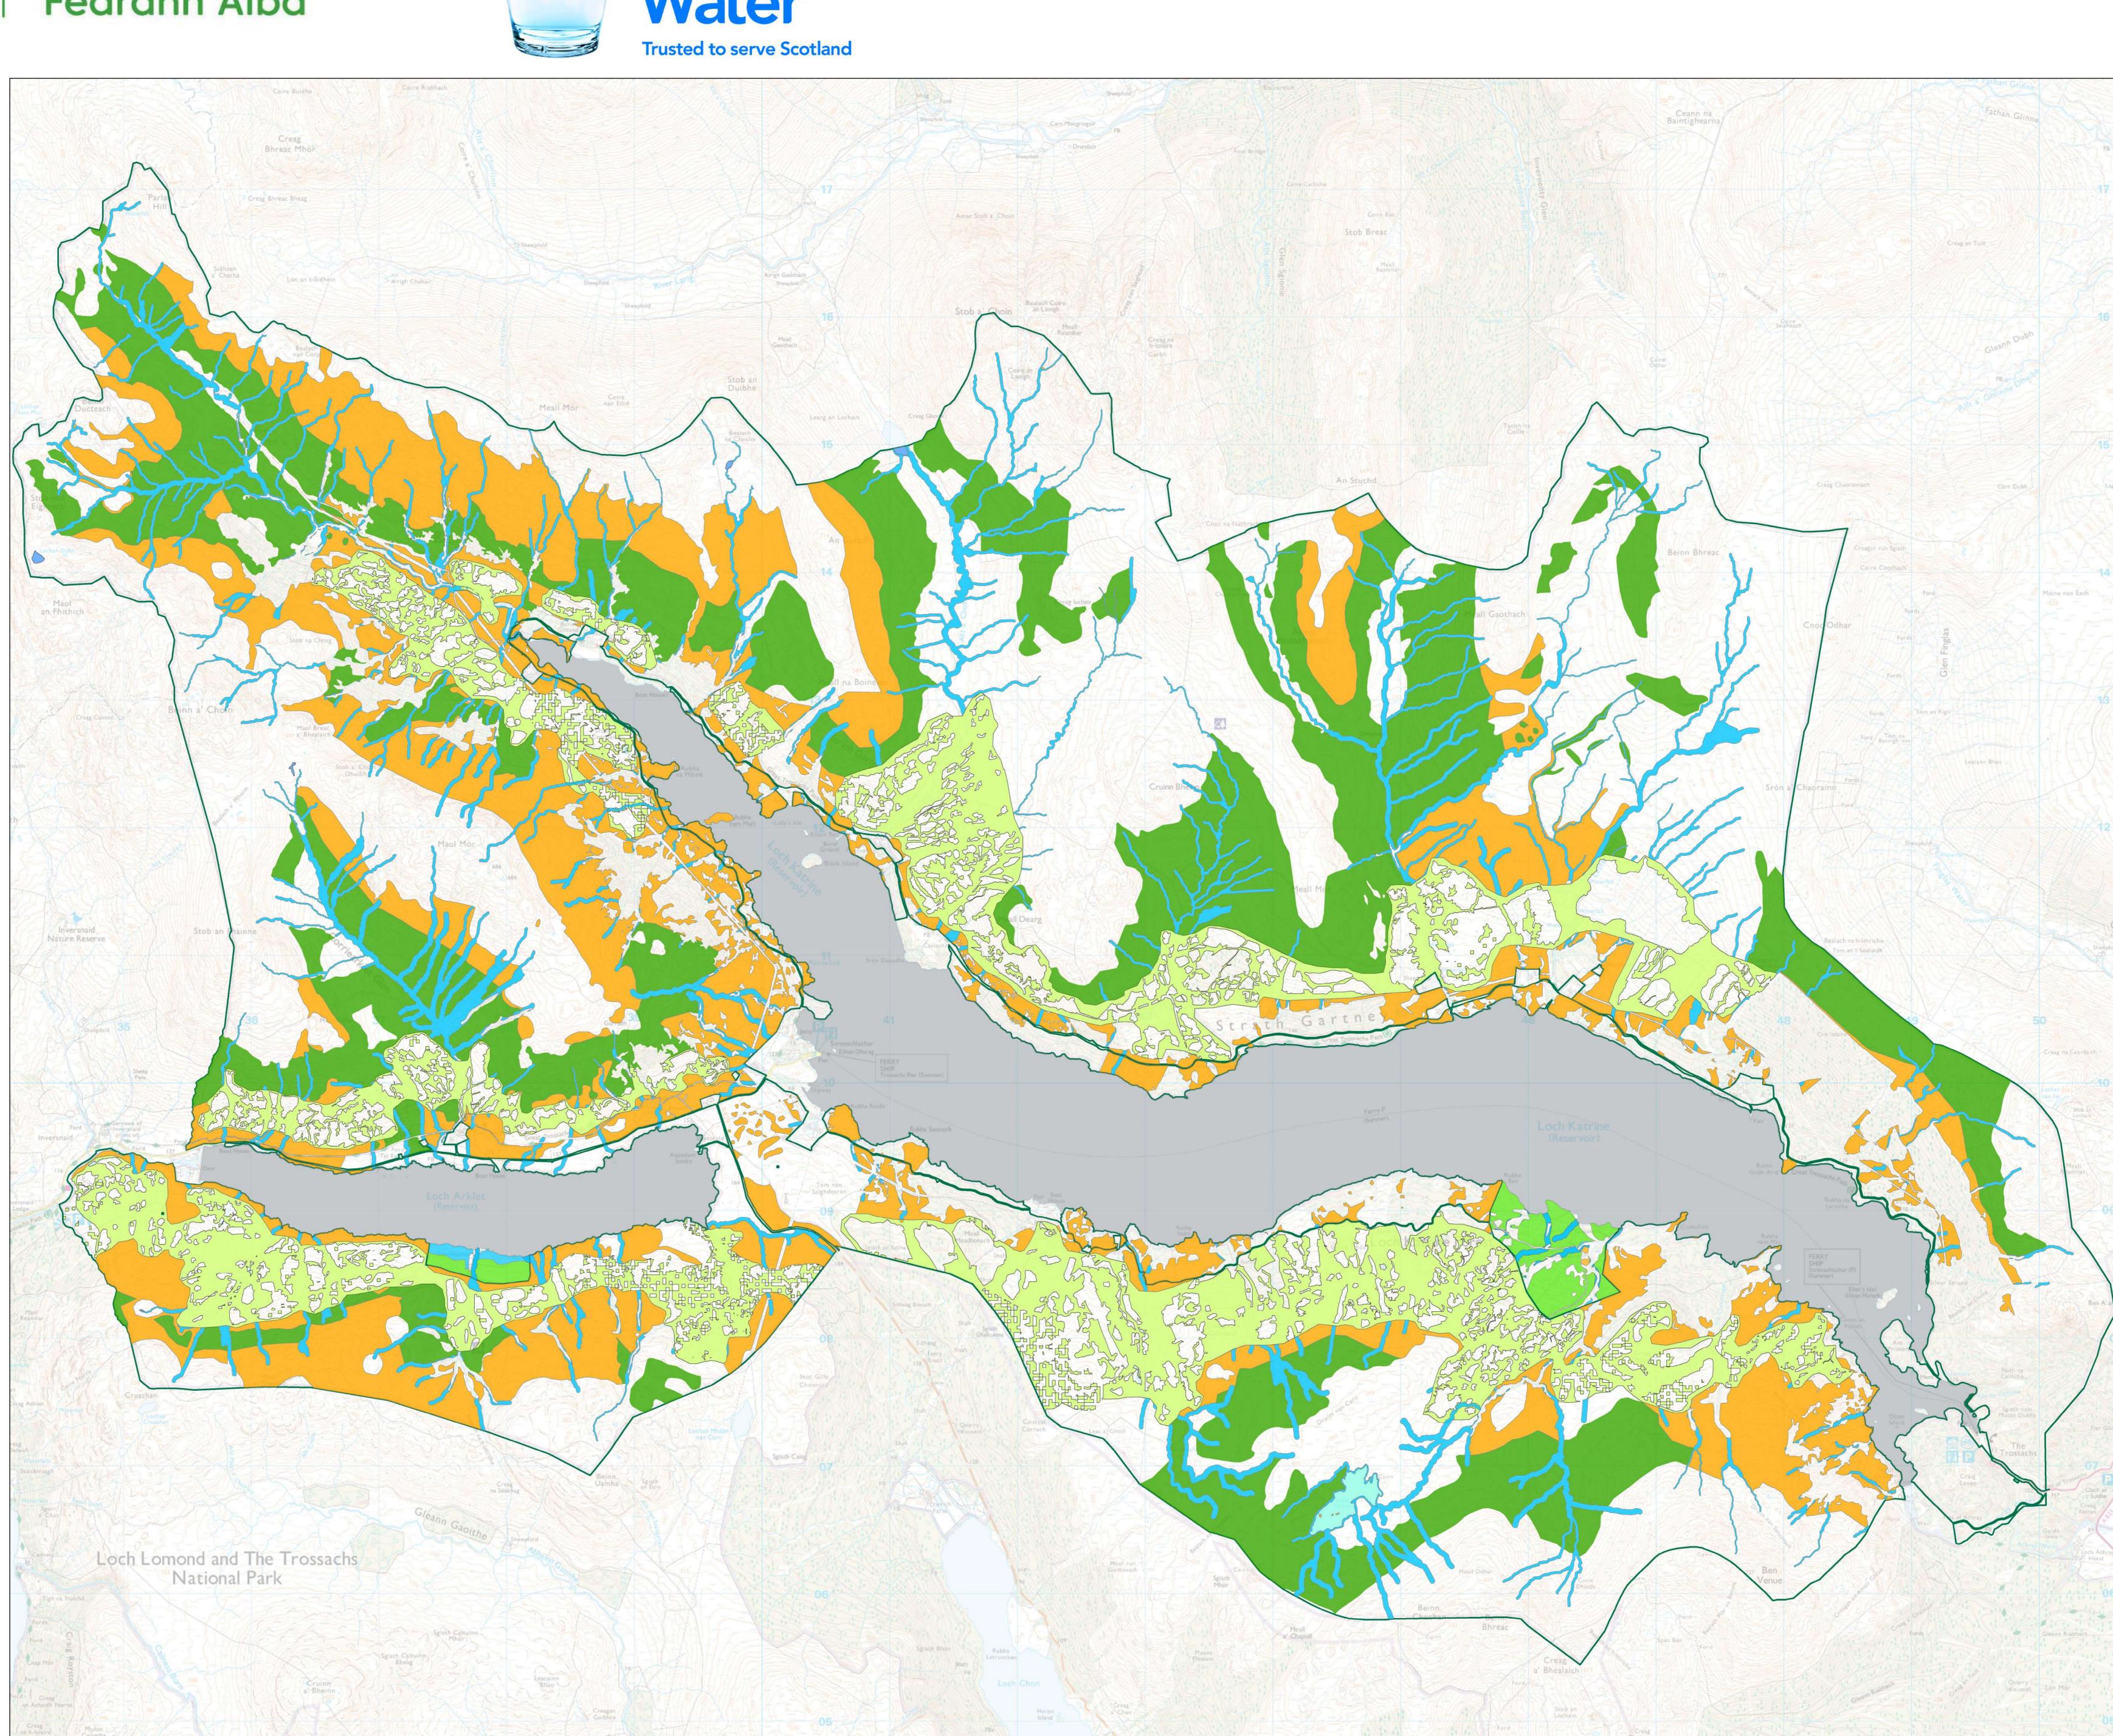

## Loch Katrine Land Management Plan M16.1 Sought Consent

Seed Island Zone and Natural Regeneration Zones

Author: James Hand
Scale @ A0: 1:18,000

Date: 07/12/2023

## Legend

## **FLS** lease

Seed Island Zone
Riparian Planting
Natural Regeneration
Loch Katrine & Arlket

Lochan

Loch Tinker

Land Management Plan Area

Glasahoile & Corrieachean (Outwith FLS Lease area)

Seed Island Zone

Riparian Planting

Natural Regeneration

**Scottish Forestry Alliance** 

Natural Regeneration

Reproduced by permission of Ordnance Survey on behalf of HMSO. © Crown copyright and database right [2023]. All rights reserved. Ordnance Survey Licence number [100021242].

© Getmapping Plc and Bluesky International Limited 2023.

Scotland's National Forest Estate is responsibly managed to the UK Woodland Assurance Standard.