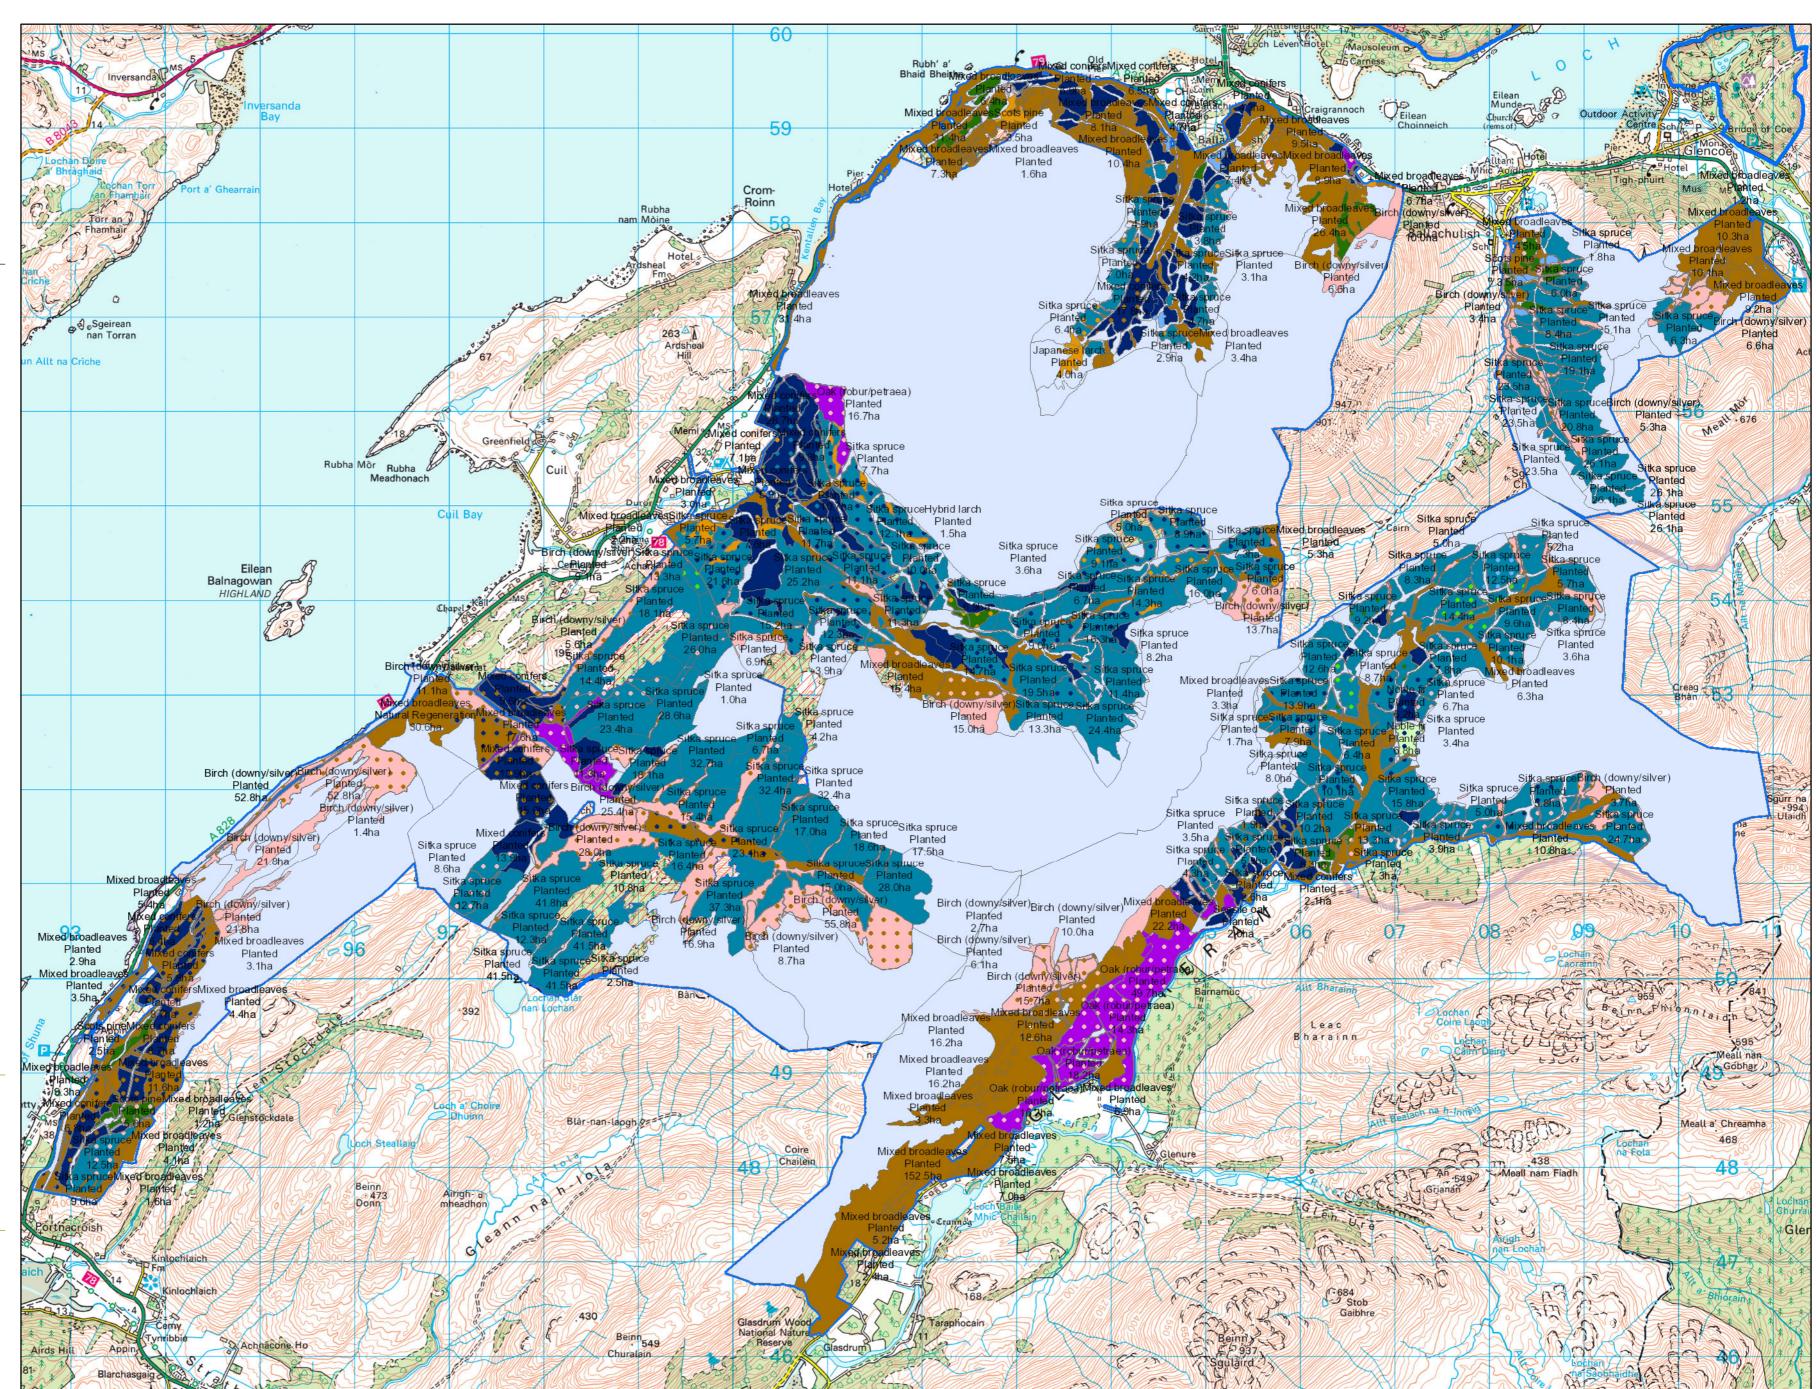

## **Future Forest**

Author: Mandie Currie Scale @ A2: 1:40,000

Date: 12/10/2022

## **Restock Species Pure and Mixtures**

Ash

Beech

Birch

Douglas Fir

Larch

Lodgepole Pine

Norway Spruce

Oak N. .:

Native Mixed/Other Broadleaves

Other/Mixed Broadleaves

Other/Mixed Conifers

Scots Pine

Sitka Spruce

Open

Species Mixture

Main colour = Dominant species
Dots = Secondary species
Sitka spruce with Birch shown here

Note: Revised Glenachulish LMP has been submitted to SF for approval. Entire forest will be restored to native spp. A native woodland creation scheme in Appin & SW Bealach is pending submission to SF. Future forest map will be updated on approval. See separate maps for Glenachulish, Appin & Bealach.