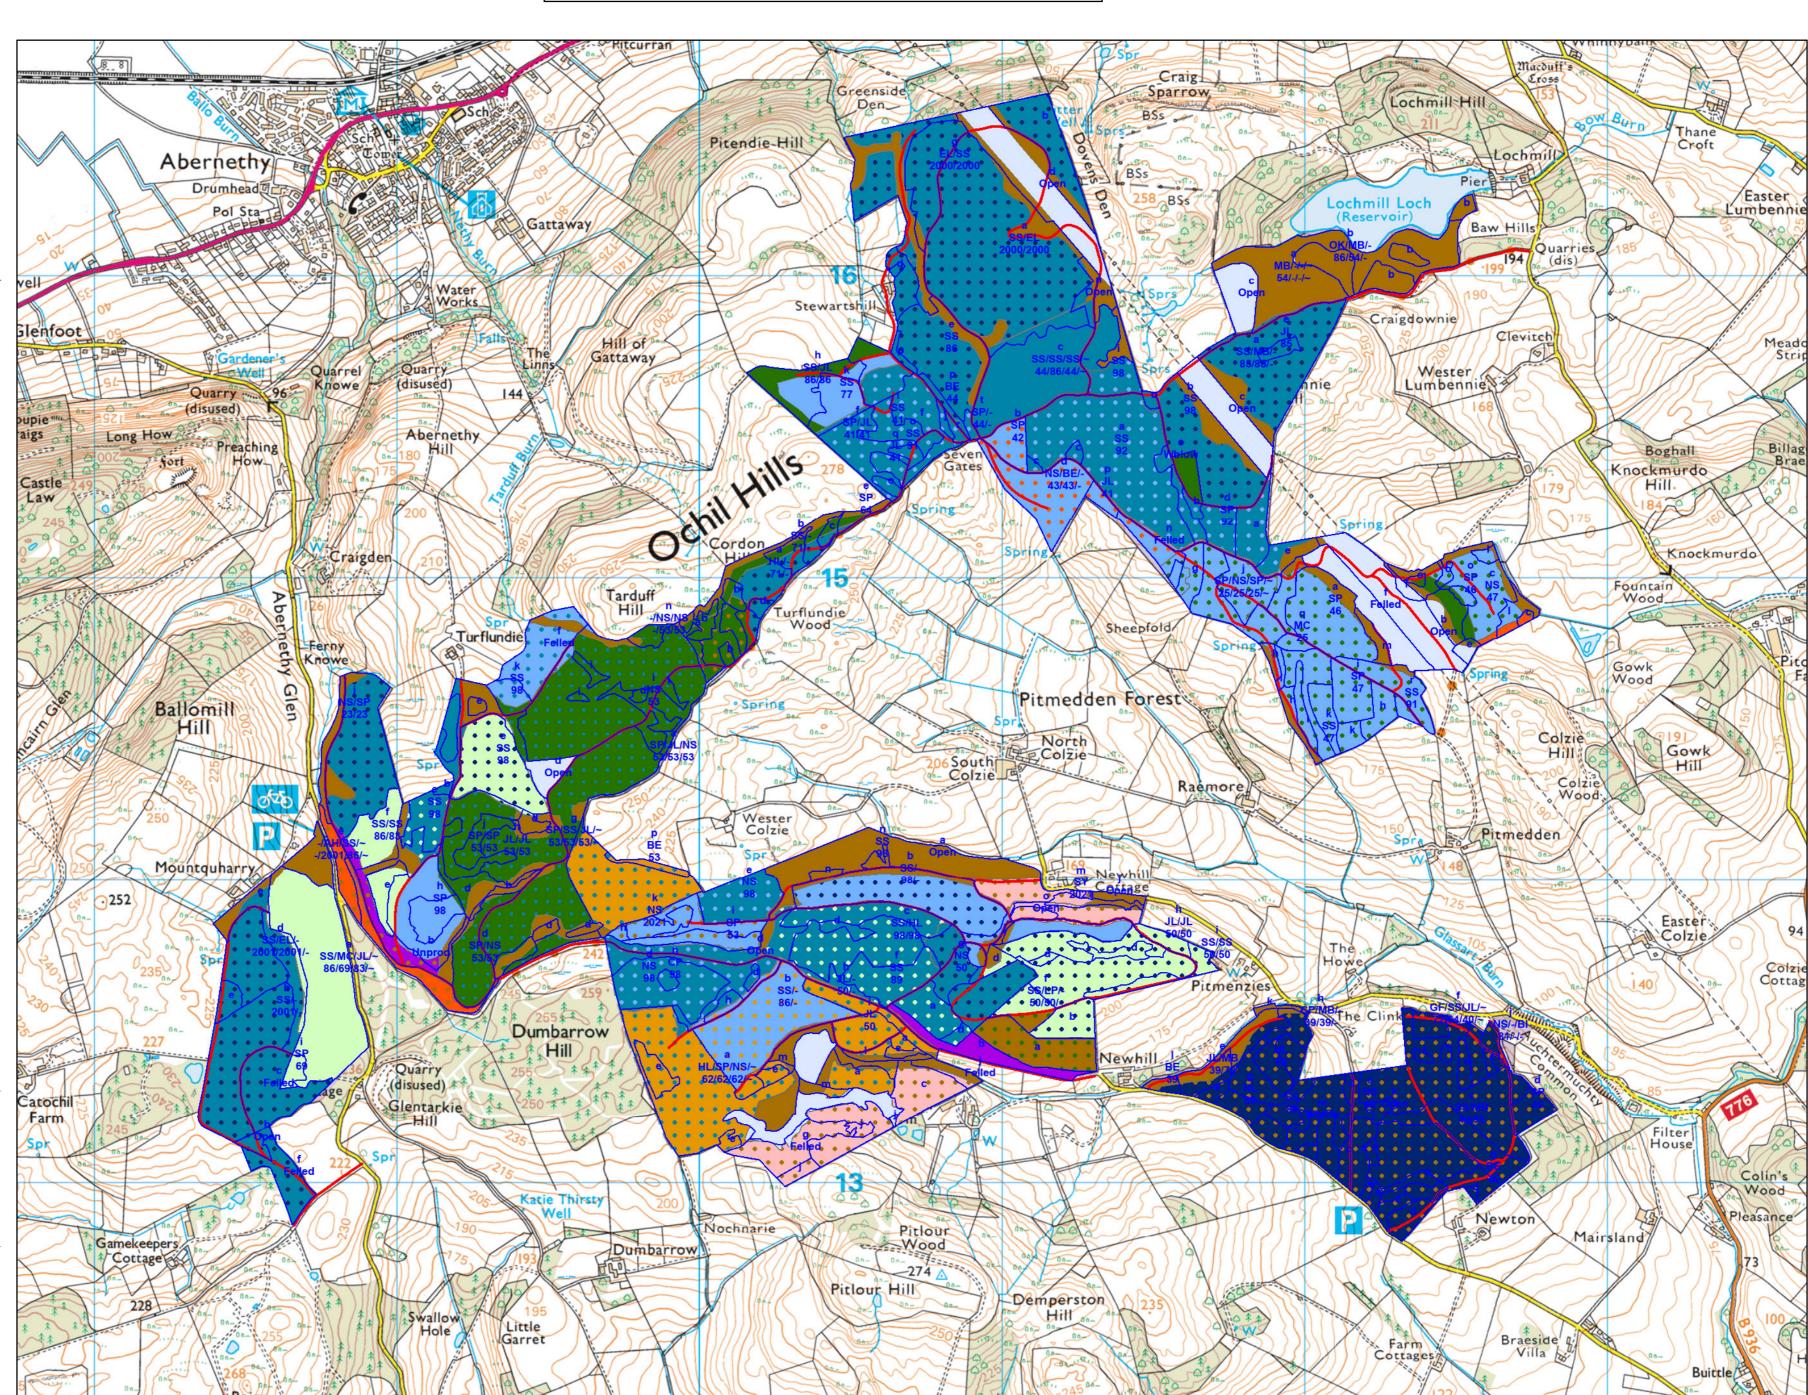

## Pitmedden Future Habitat and **Species Map**

## Untitled

Author: Ben Griffin

Scale @ A2: 1:12,500

Date: 08/09/2023

## **Restock Species Pure and Mixtures**

Beech Birch

Douglas Fir

Larch Lodgepole Pine

**Norway Spruce** 

Native Mixed/Other Broadleaves

Other/Mixed Broadleaves

Other/Mixed Conifers

Scots Pine

Sitka Spruce

Open

Species Mixture

Main colour = Dominant species Dots = Secondary species Sitka spruce with Birch shown here

Reproduced by permission of Ordnance Survey on behalf of HMSO. © Crown copyright and database right 2023. All rights reserved. Ordnance Survey Licence number 10024925. © Bluesky International Ltd and Getmapping Plc 2023.