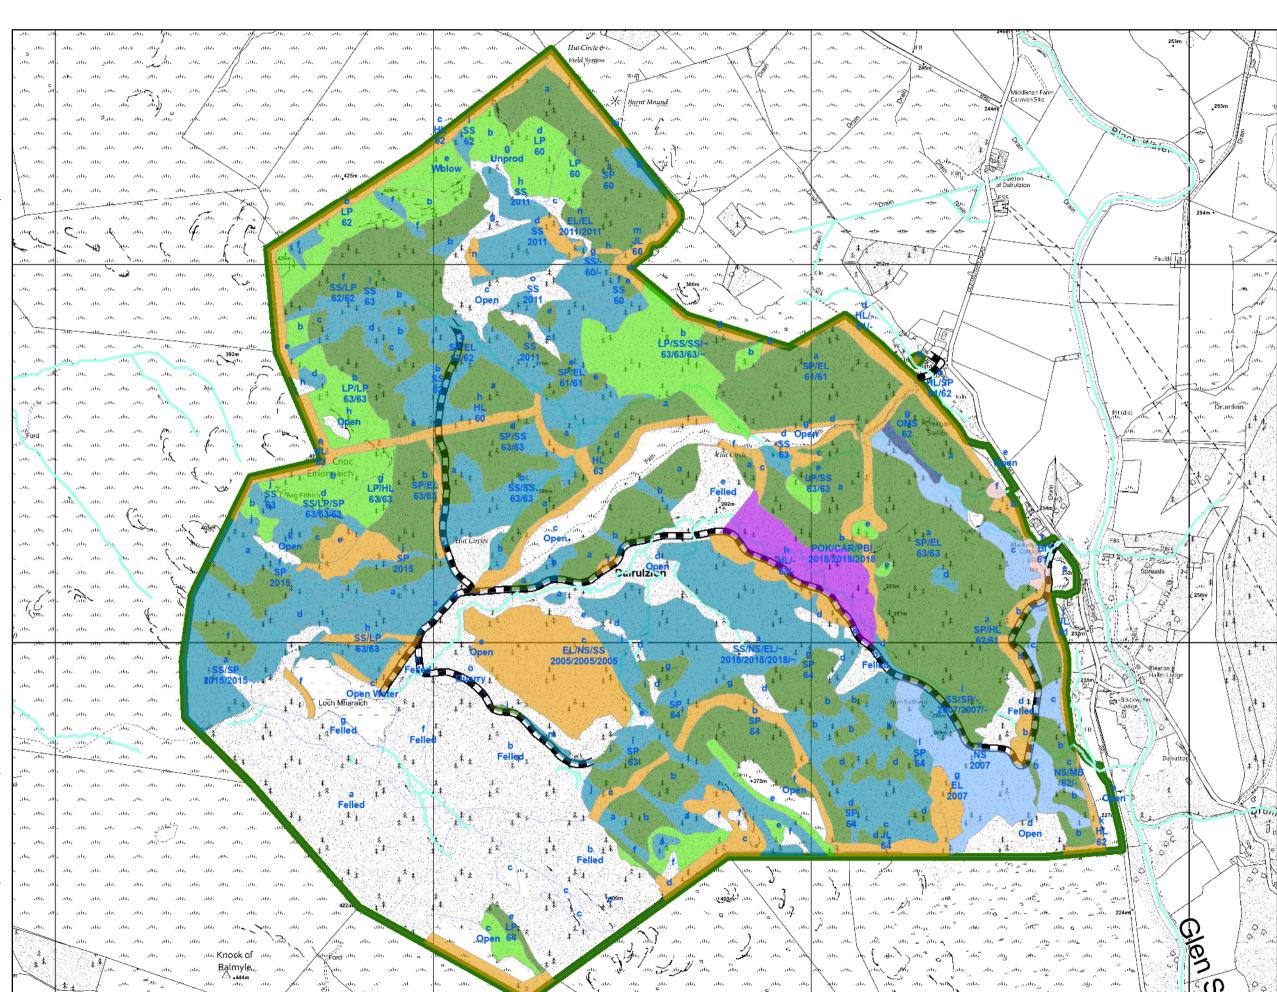

# Map 2 - Current Species

Author: Eelco De Jong Scale @ A3: 1:10,000

Date: 21/11/2024

#### Legend

### Sub-compartments (Species)

Native Mixed/Other Broadleaves

Other/Mixed Broadleaves

Other/Mixed Conifers

Douglas Fir

Lodgepole Pine

Norway Spruce

Scots Pine

Sitka Spruce

No Species

# Watercourses

Watercourses

# Forest Roads

Forest Roads

#### Blocks

Reproduced by permission of Ordnance Survey on behalf of HMSO. © Crown copyright and database right 2024. All rights reserved. Ordnance Survey Licence number 100024925. © Getmapping Plc and Bluesky International Limited 2024.