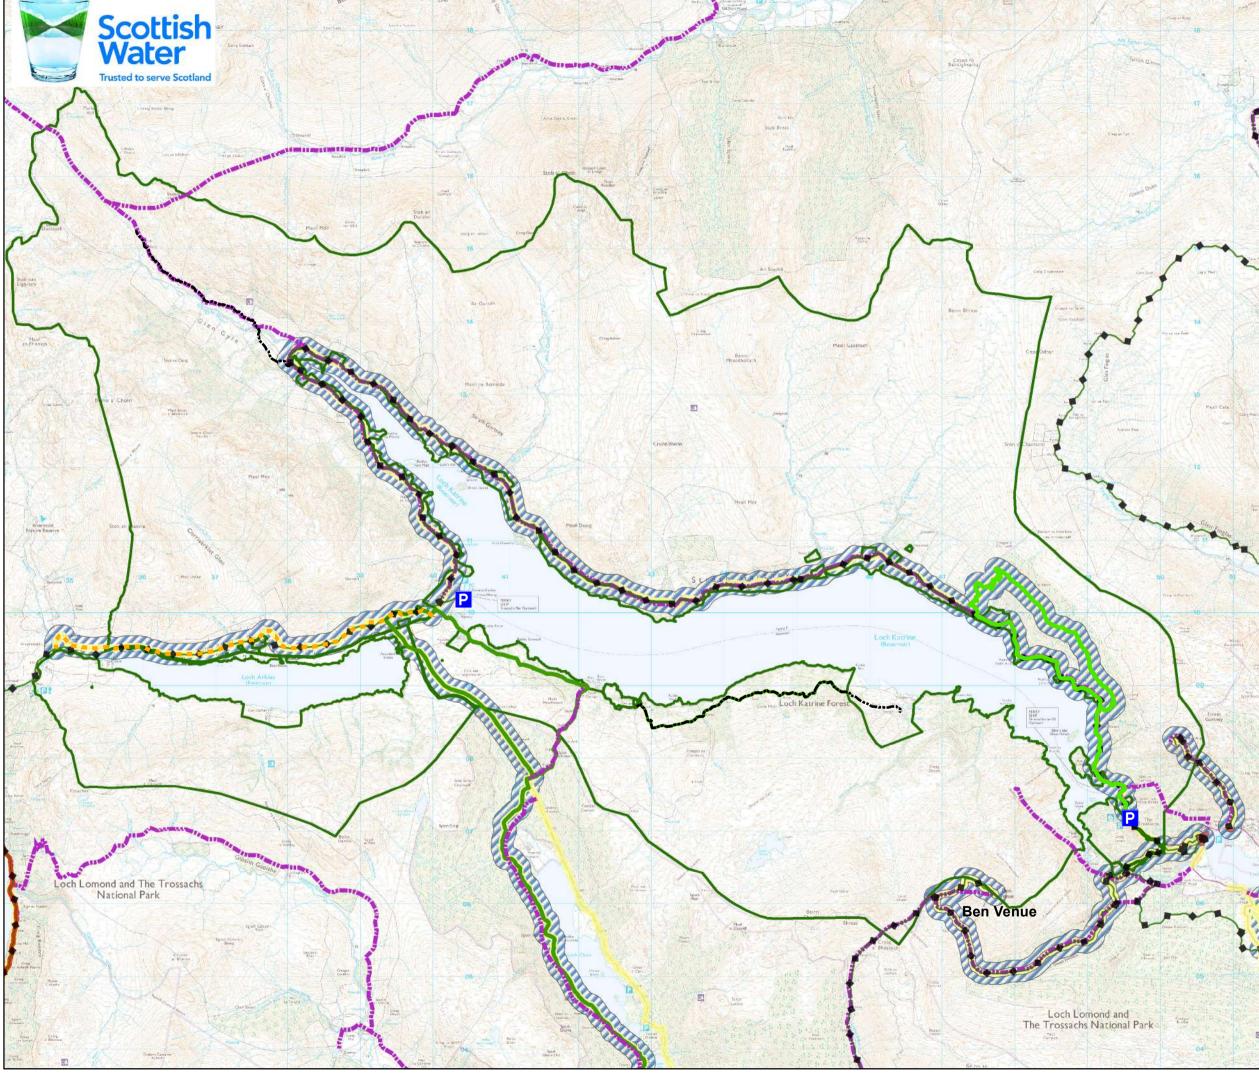

## Loch Katrine LMP: **M9** Recreation and **Public Access**

Author: James Hand Scale @ A3: 1:52,000

Date: 29/09/2023

## Legend

Car park

--- Old Military Road

FLS Trail

Land Management Plan area

**----** 4x4 road

◆ LLTNP core paths

West Highland Way (WHW)

---- Walking Route

other trails

Interactive zone

Passive zone

Welcome zone

Reproduced by permission of Ordnance Survey on behalf of HMSO. © Crown copyright and database right [2023]. All rights reserved. Ordnance Survey Licence number [100021242]. © Getmapping Plc and Bluesky International Limited 2023.