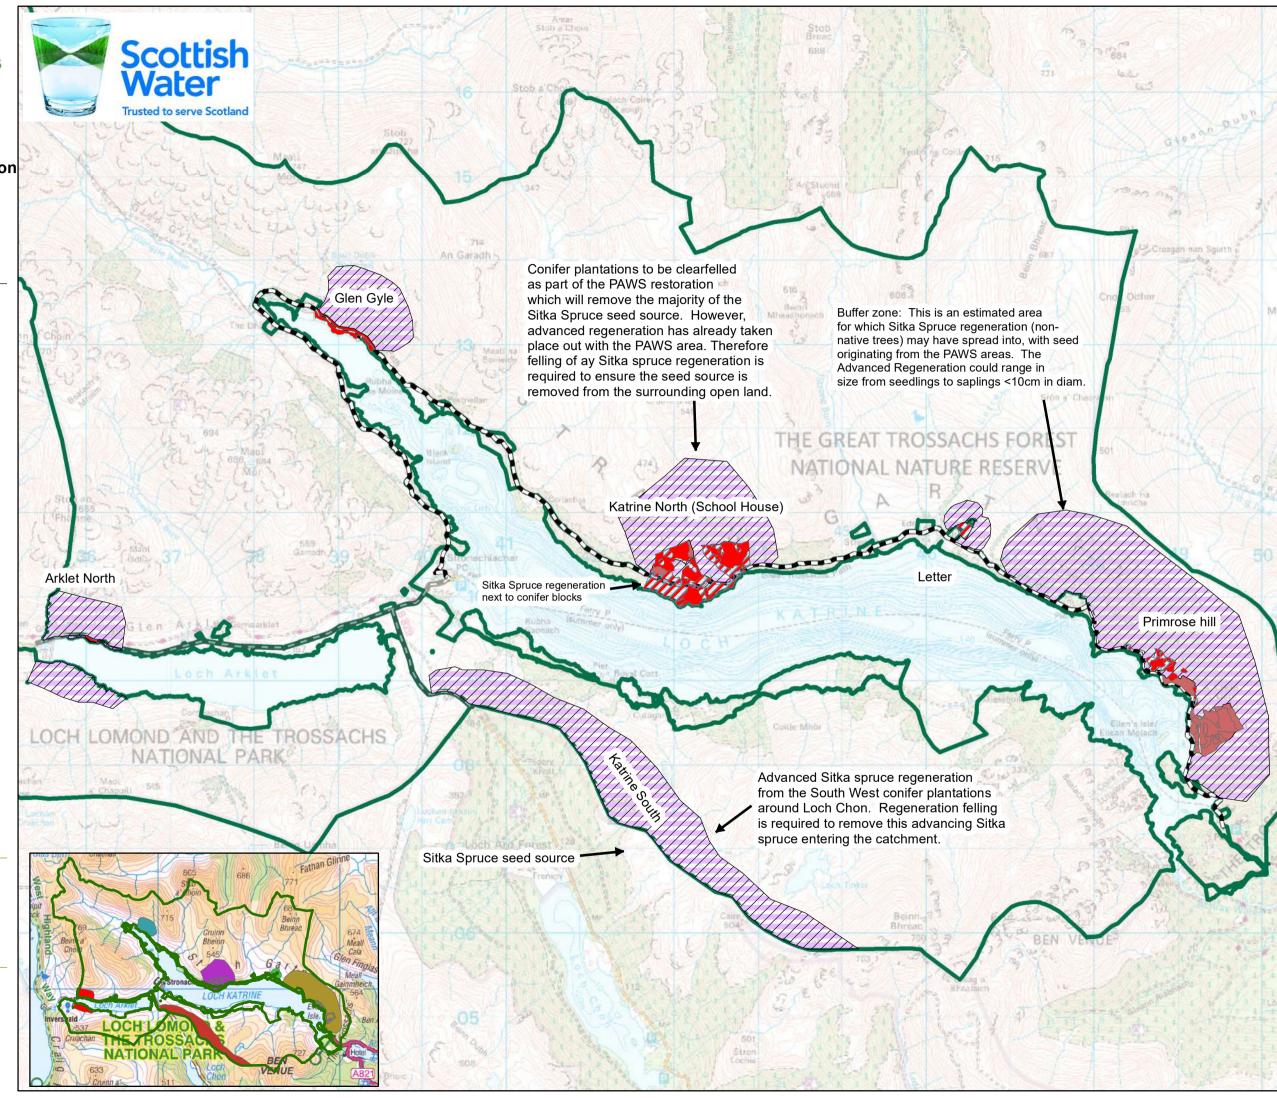

## **Loch Katrine Land Management PAWS Management & Sitka** M7.2Management Sitka Regeneration

Author: James Hand Scale @ A3: 1:45,000

Date: 10/11/2023

## Legend

Phase 1 (24-29)

Ph1(24-29) Regen

Ph1,2 Sitka Spruce Advanced Regeneration (Seedlings/saplings) <10cm diam

Min Intervention

===== North

Loch Katrine road

Land Management Plan area

Reproduced by permission of Ordnance Survey on behalf of HMSO. © Crown copyright and database right [2023]. All rights reserved. Ordnance Survey Licence number [100021242]. © Getmapping Plc and Bluesky International Limited 2023.