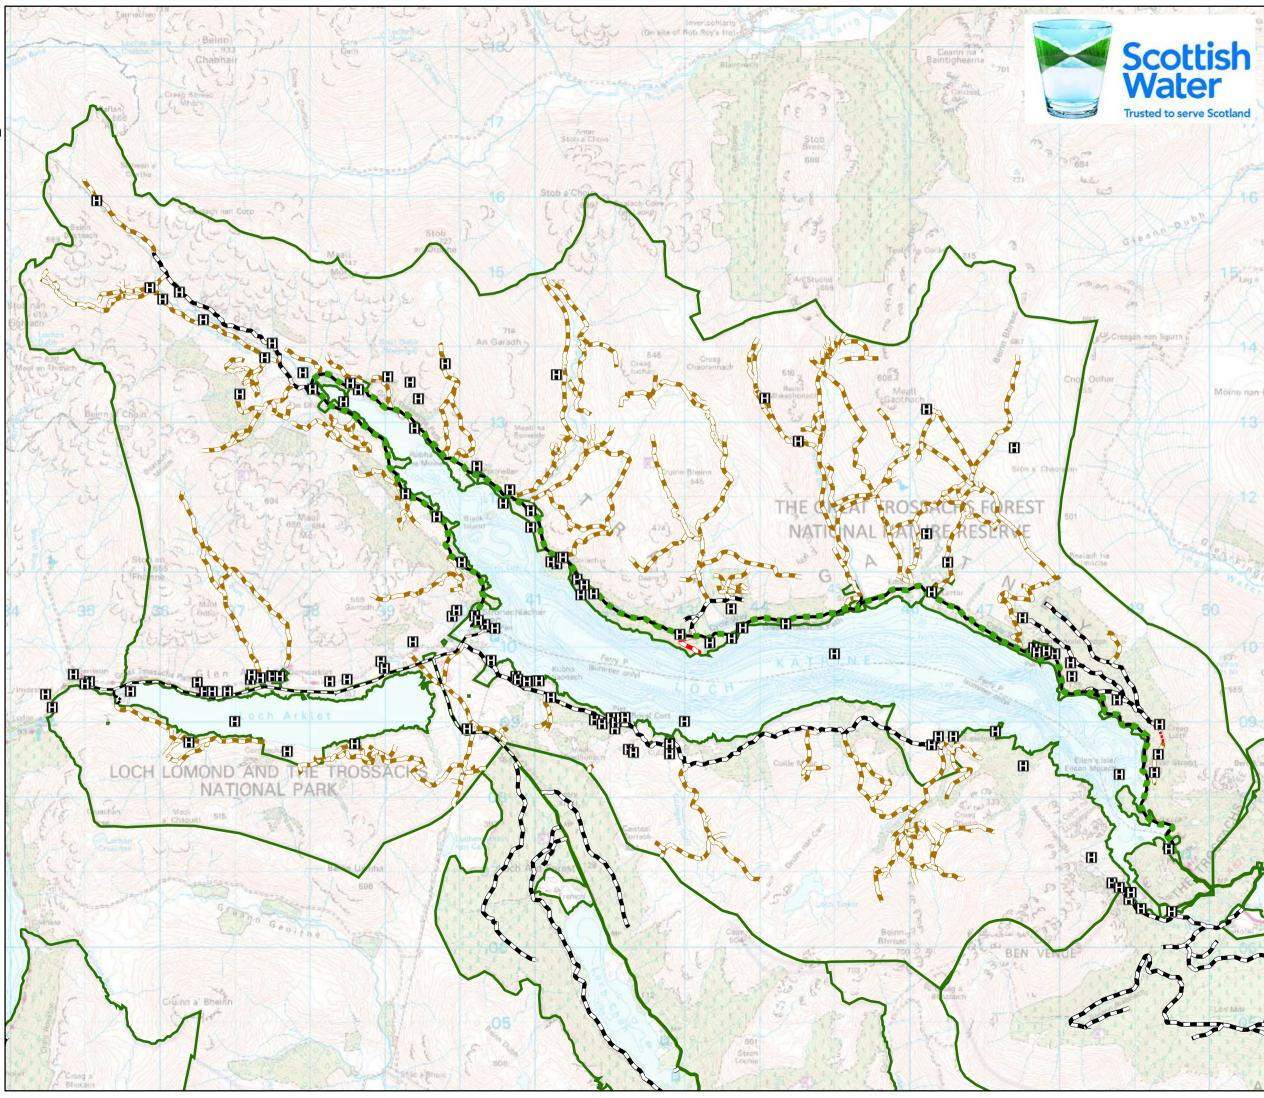

## Loch Katrine Land Management Plan M6 Operational Access & tracks (Current & Proposed)

Author: James Hand Scale @ A3: 1:50,416

Date: 29/09/2023

## Legend

■ Heritage survey

Upgrade road

Public road

Loch Katrine road

Forwarder trackProposed construction

## Track route-Quad access

Existing route-No construction

Existing route-Requires works

Existing route-Informal access

Forest Roads

Blocks

Reproduced by permission of Ordnance Survey on behalf of HMSO. © Crown copyright and database right [2023]. All rights reserved. Ordnance Survey Licence number [100021242]. © Getmapping Plc and Bluesky International Limited 2023.