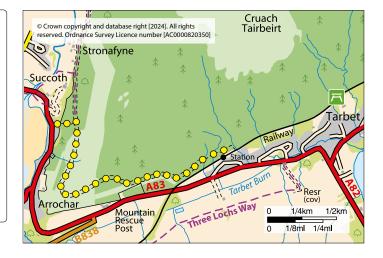

#### **Facilities**

There are no parking facilities here. The nearest public car parks are in Arrochar to the west or Tarbet to the east.

The nearest public toilets are in Tarbet village. There are plenty of places to eat and drink in both Tarbet and Arrochar.

### Location

Nearest postcode: G83 7DA

#### How to get here

The trails can be accessed from the underpass at Arrochar & Tarbet train station. You can also access the west end of the Arrochar Trail from the steps opposite the Arrochar Tea Room.

#### Arrochar Trail 000

Linking Arrochar and Tarbet Station, this path passes through attractive birchwoods and provides wonderful views across Loch Long to the Arrochar Alps.

Uneven gravel path with some short rocky sections. Long steep slopes. Some sections may be muddy.

strenuous

 $2\frac{1}{2}$  miles / 3.9 km Allow 1½ hour