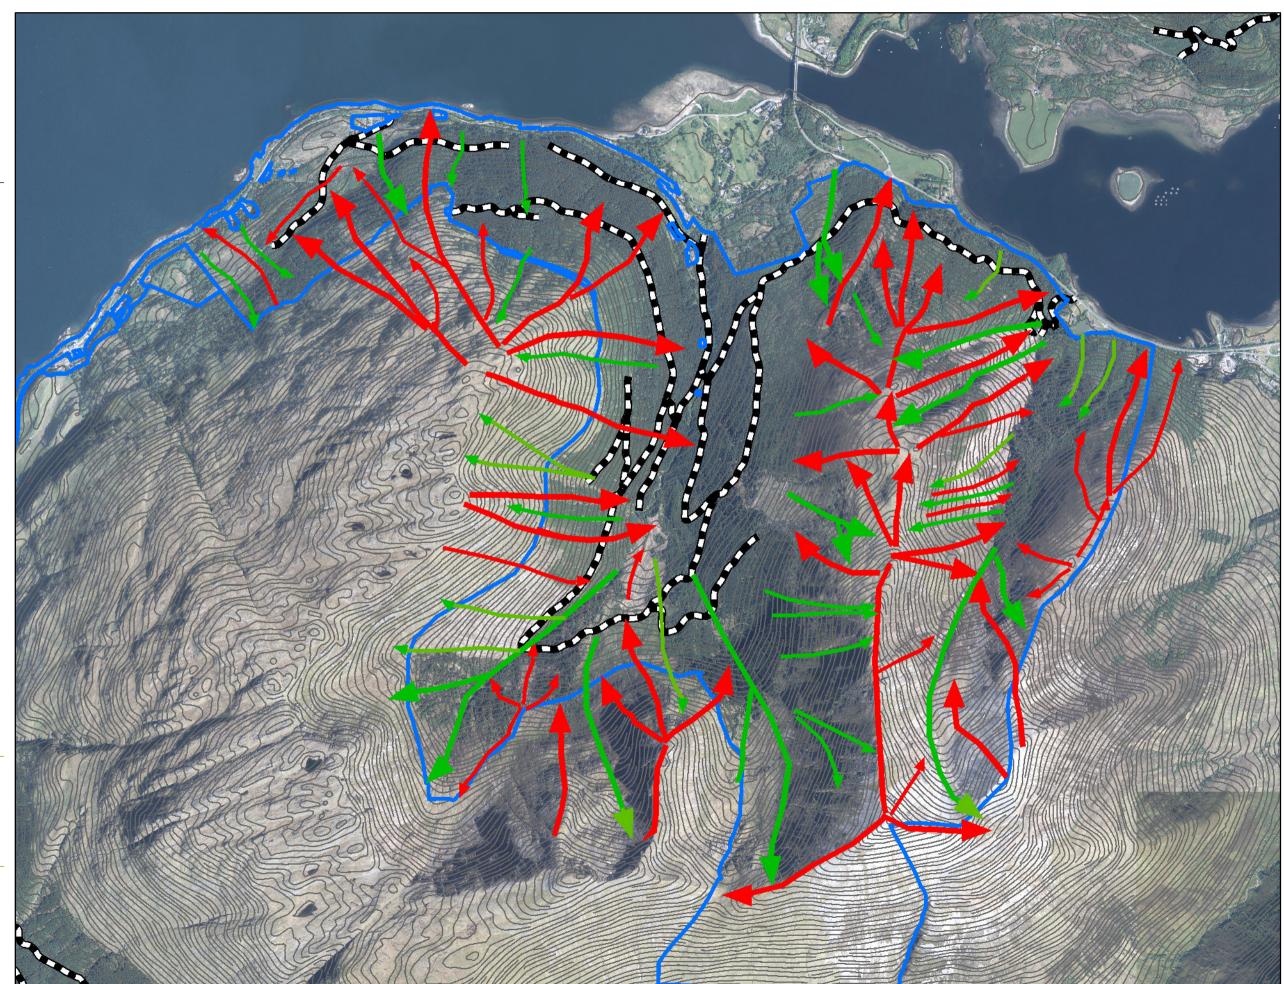

## Glenachulish landscape analysi

Author: Mandie Currie Scale @ A3: 1:20,000

Date: 03/02/2021

### Legend

#### **Land Management Plan Areas**

Land Management Plan Areas

#### **Forest Roads**

■ Forest Roads

### OS 50k Contours (GB)

OS 50k Contours (GB)

Reproduced by permission of Ordnance Survey on behalf of HMSO. © Crown copyright and database right 2021. All rights reserved. Ordnance Survey Licence number 100024925. © Getmapping Plc and Bluesky International Limited 2021.