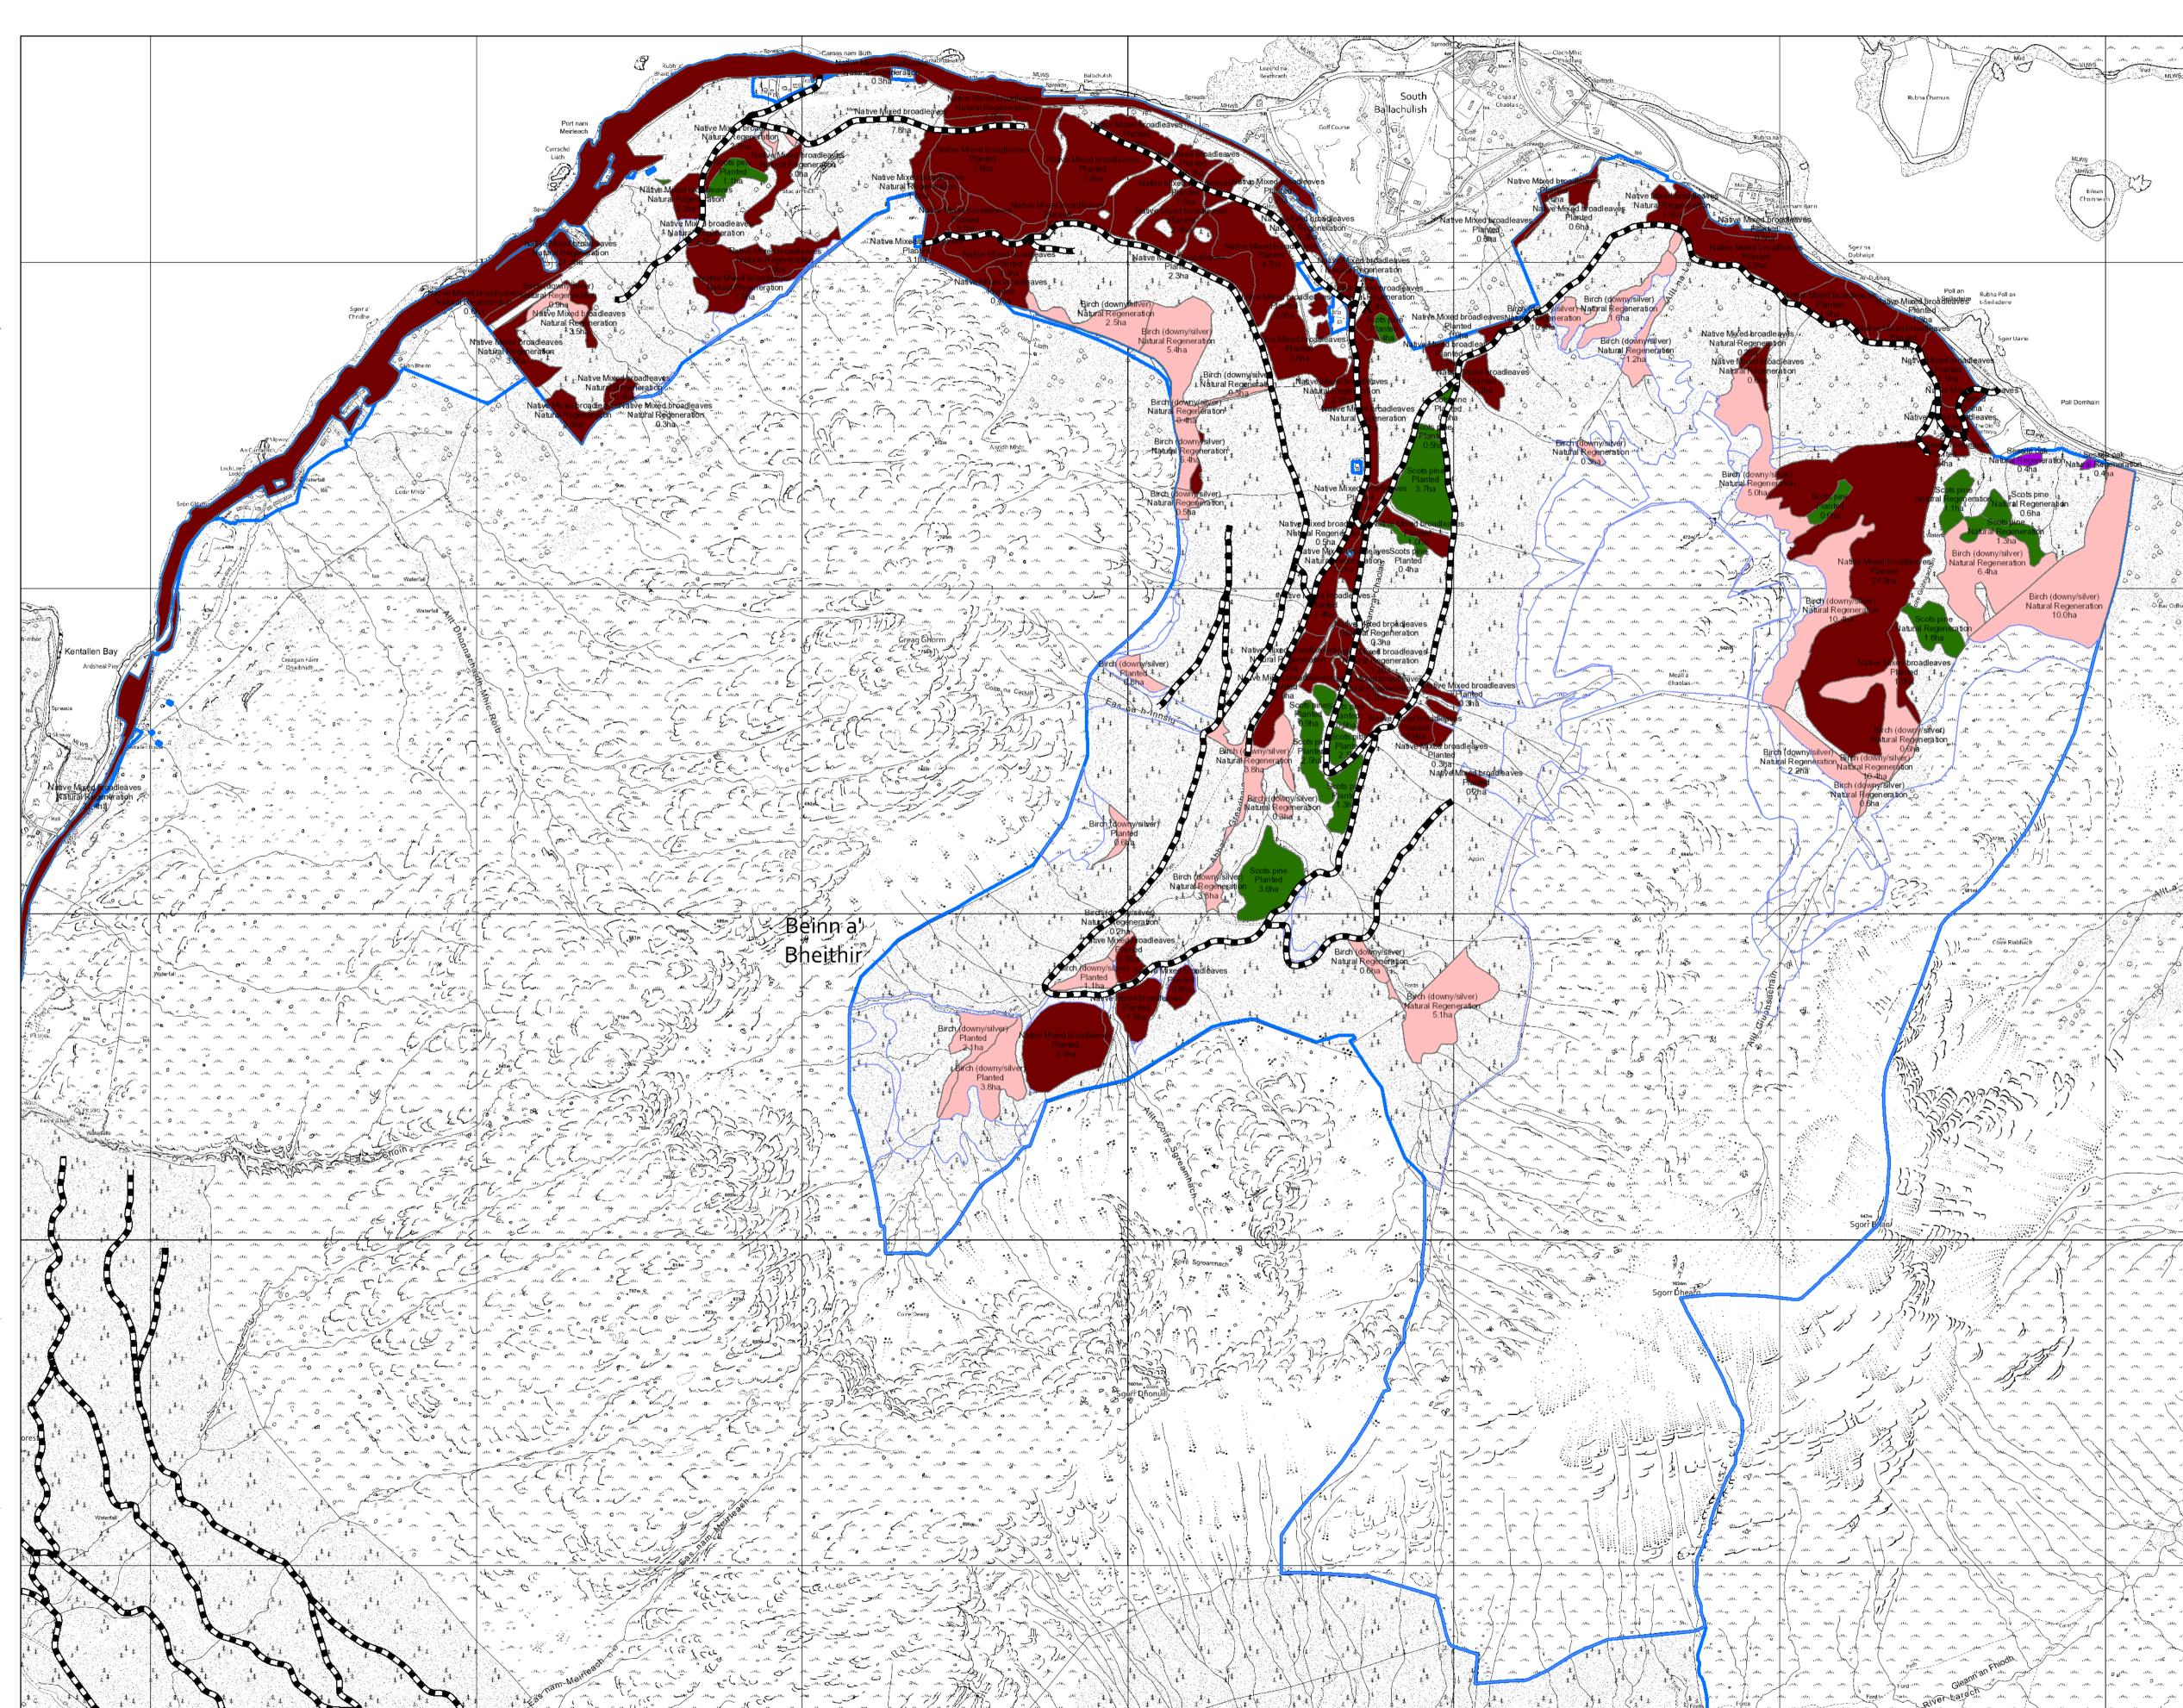

## Phase 1 & 2 restock

Author: Mandie Currie Scale @ A1: 1:10,000

Date: 20/10/2022

Legend

Forest Roads

■ Folest Roads

(Forest))

\_\_\_ Op

As

Bird

Oak

Broadleaves

Other/Mix

\_ \_ .

Larch

Lodgepol

Norway Spr

Scots Pine
Sitka Spruce

Land Management Plan Areas

Land Managemer

NN 0473 5886

0 0.07**5**0.15 0.3 0.45 0.6

Reproduced by permission of Ordnance Survey on behalf of HMSO. © Crown copyright and database right 2022. All rights reserved. Ordnance Survey Licence number 100024925. © Getmapping Plc and Bluesky International Limited 2022.