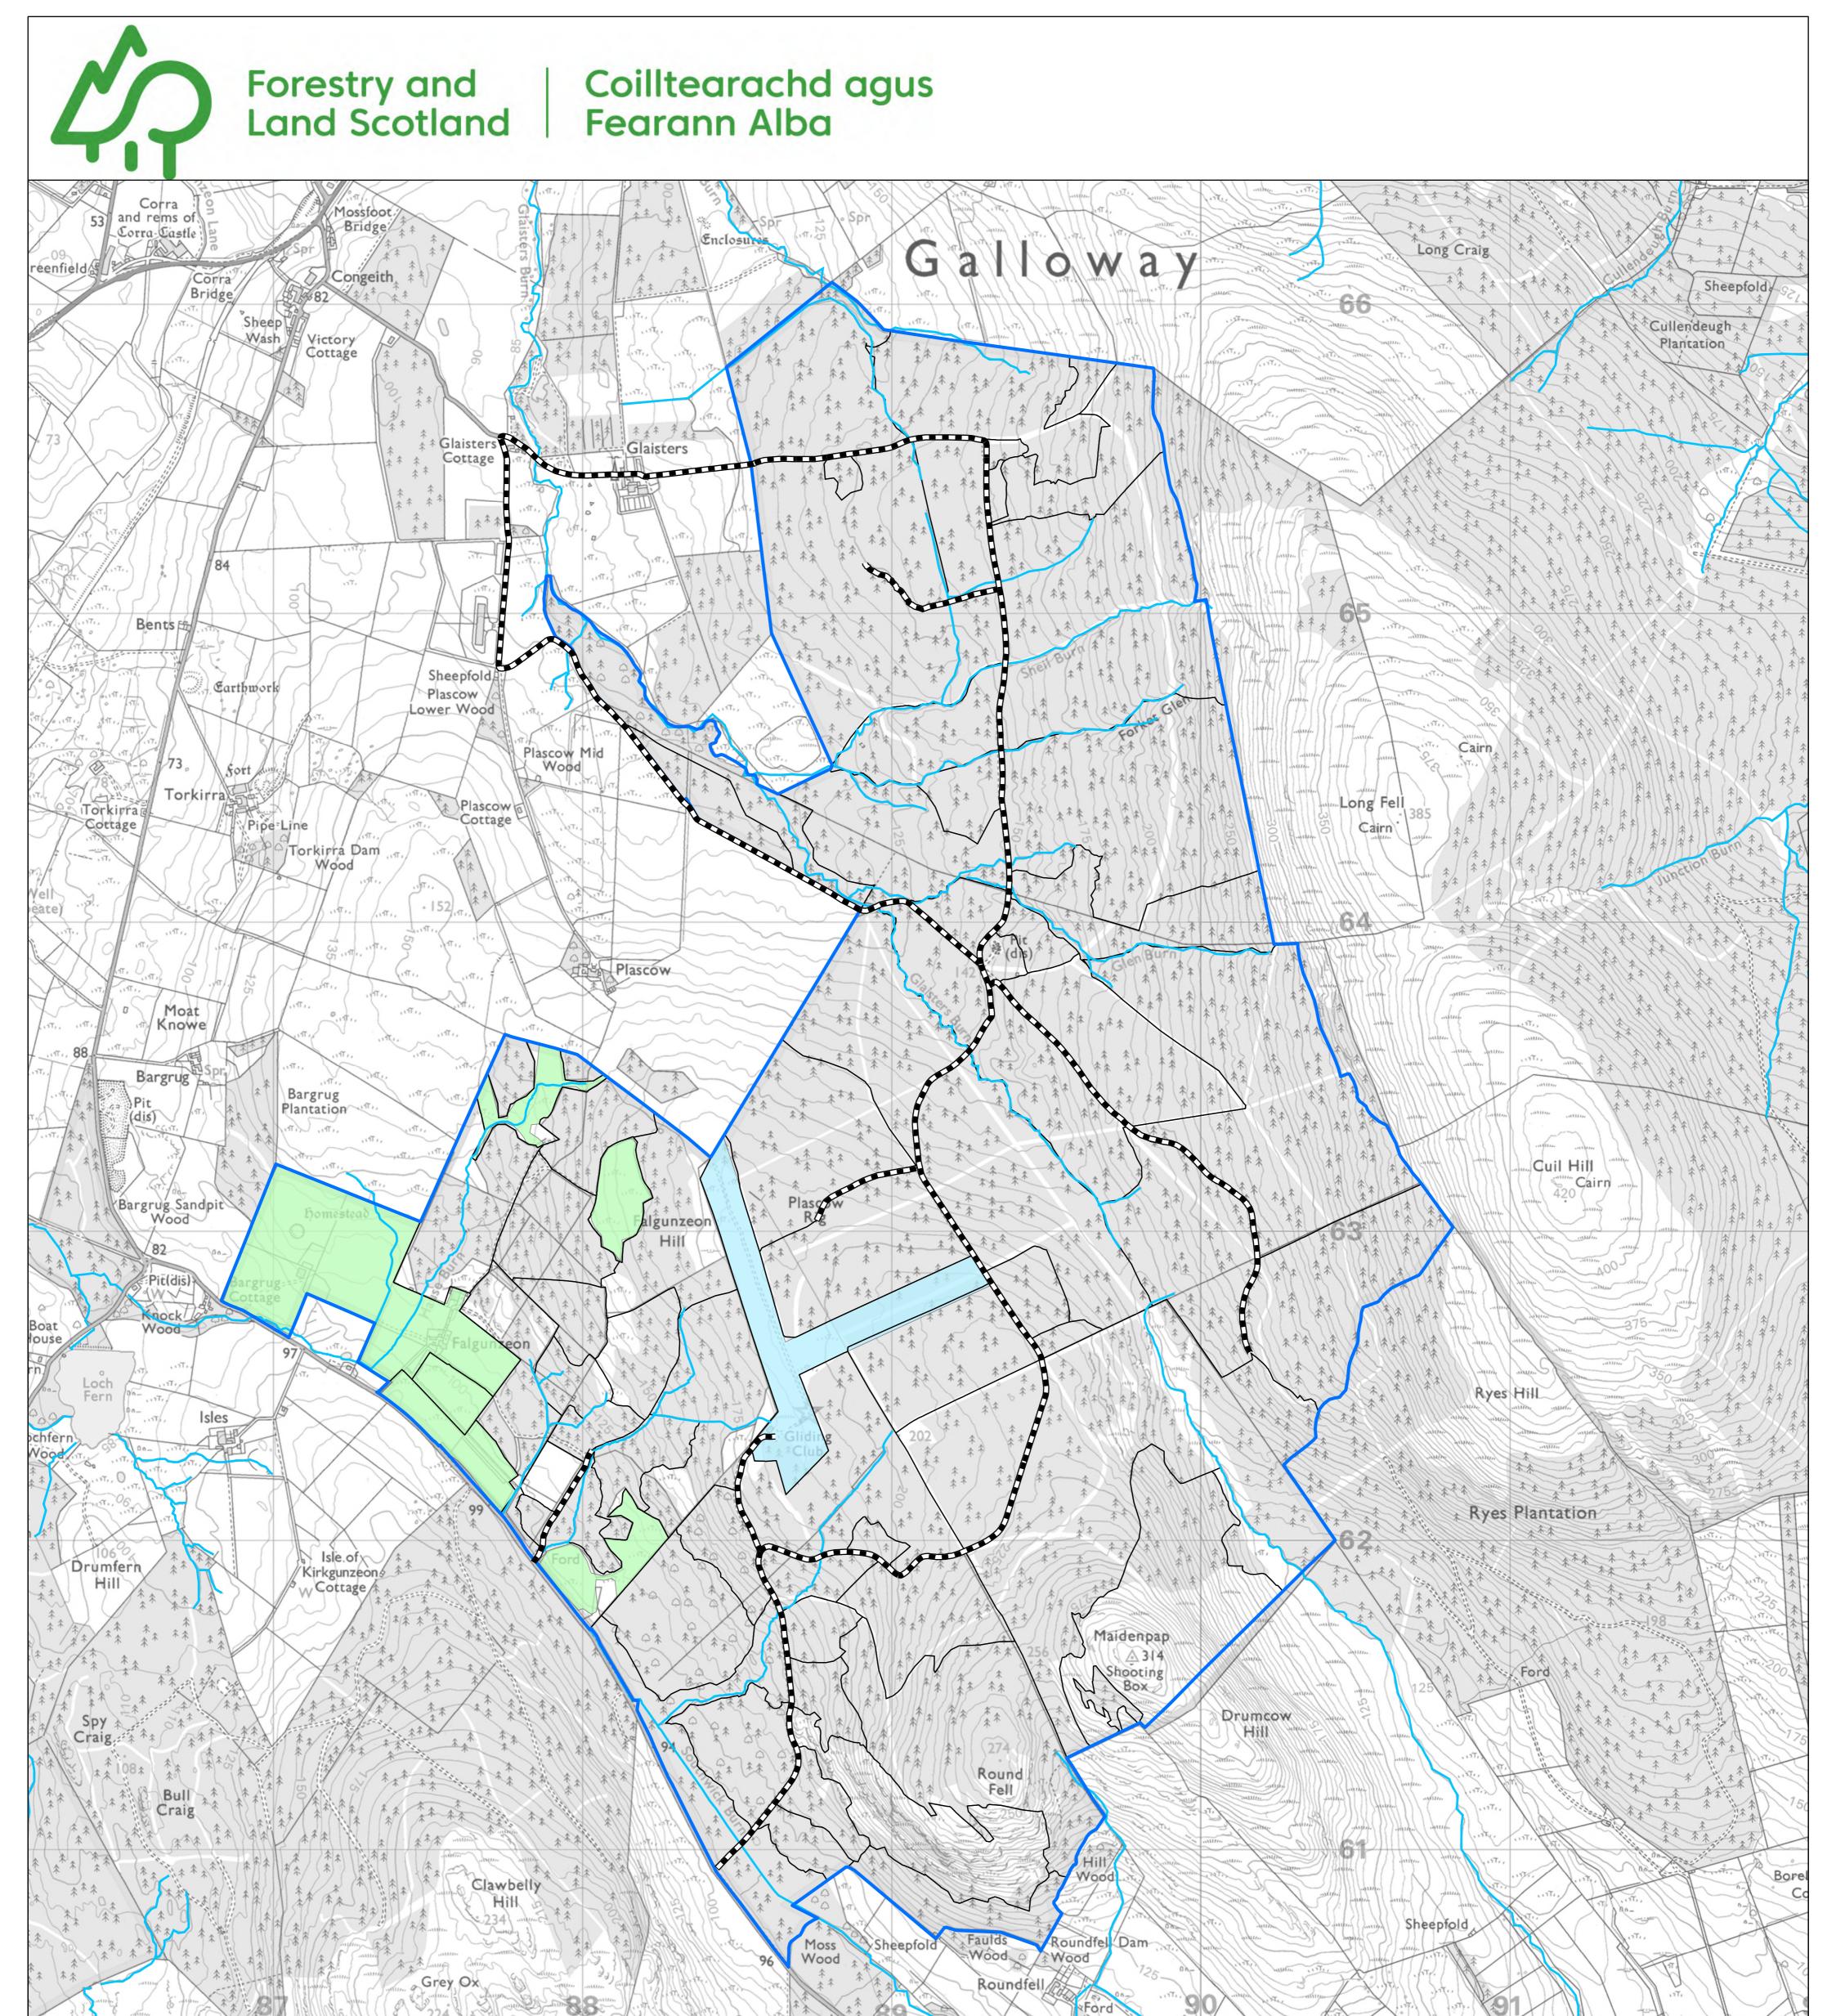

## Plascow Forest Roads Management Coupes Watercourses Agreements Commercial

Blawearie Wood

> Declaration by FLS as an Operator. All timber arising from the FLS National Forests and Land represents a negligible risk under EUTR (No 995/210).