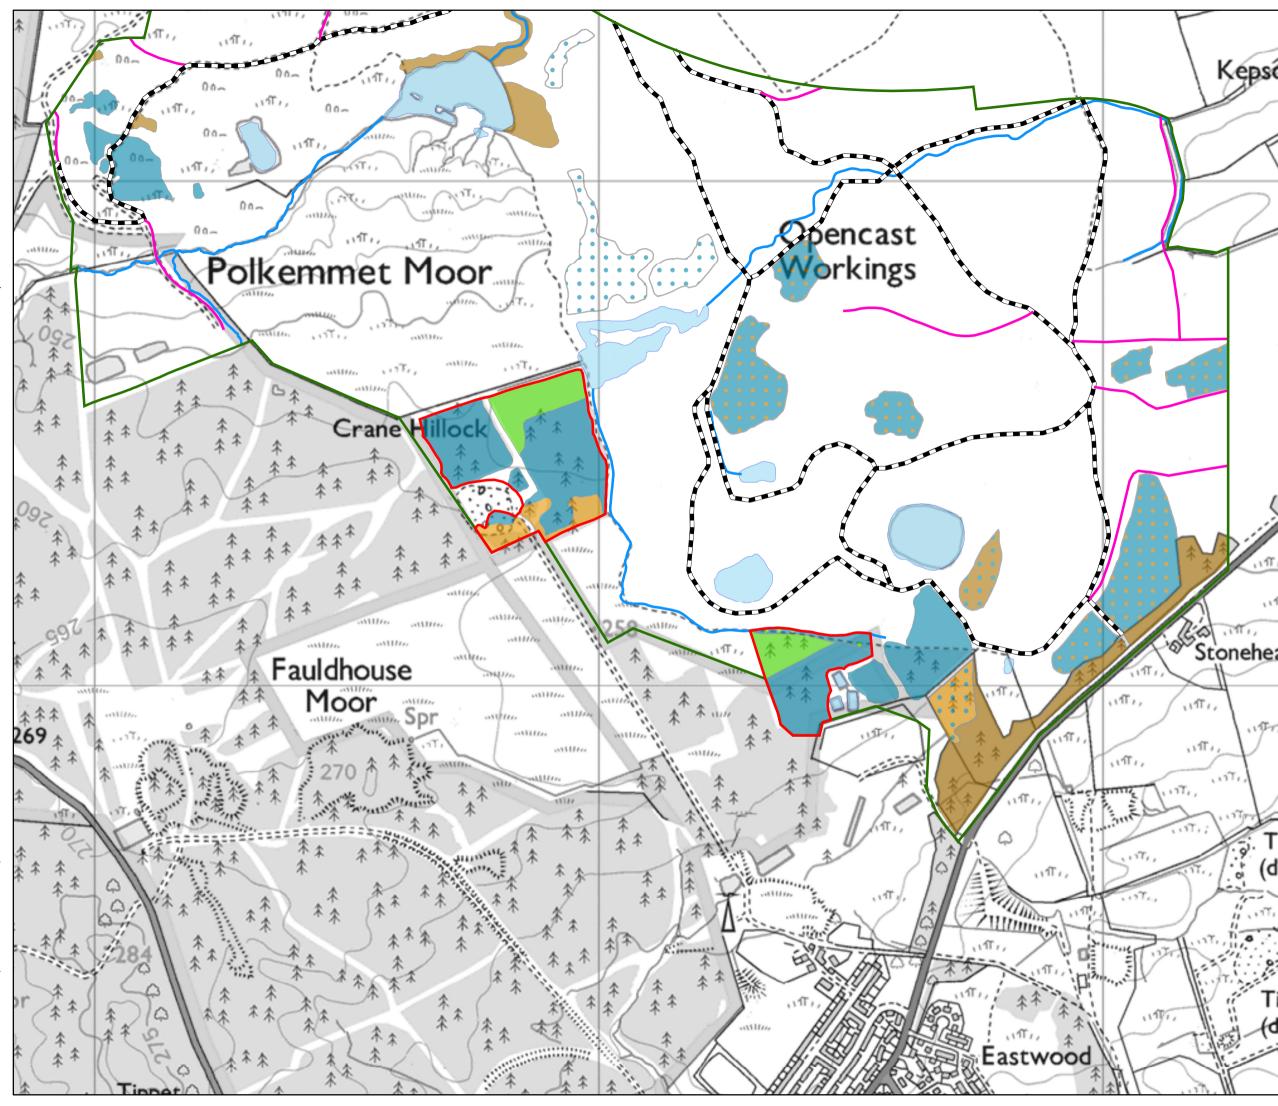

## **Polkemmet Habitat Restoration**

Author: u321351

Scale @ A3: 1:7,500

Date: 27/09/2023

## Legend

Polkemmet

Habitat restoration area

Watercourses

Water

## Roads

Forest road

Track

## **Existing woodland**

Sitka spruce

Sitka spruce, Lodgepole pine

Sitka spruce, mixed broadleaves

Open ground, Sitka spruce

Lodgepole pine

Japanese larch

Japanese larch, Sitka spruce

Mixed broadleaves

Mixed broadleaves, Sitka spruce

Reproduced by permission of Ordnance Survey on behalf of HMSO. © Crown copyright and database right [2023]. All rights reserved. Ordnance Survey Licence number [100021242]. © Getmapping Plc and Bluesky International Limited 2023.