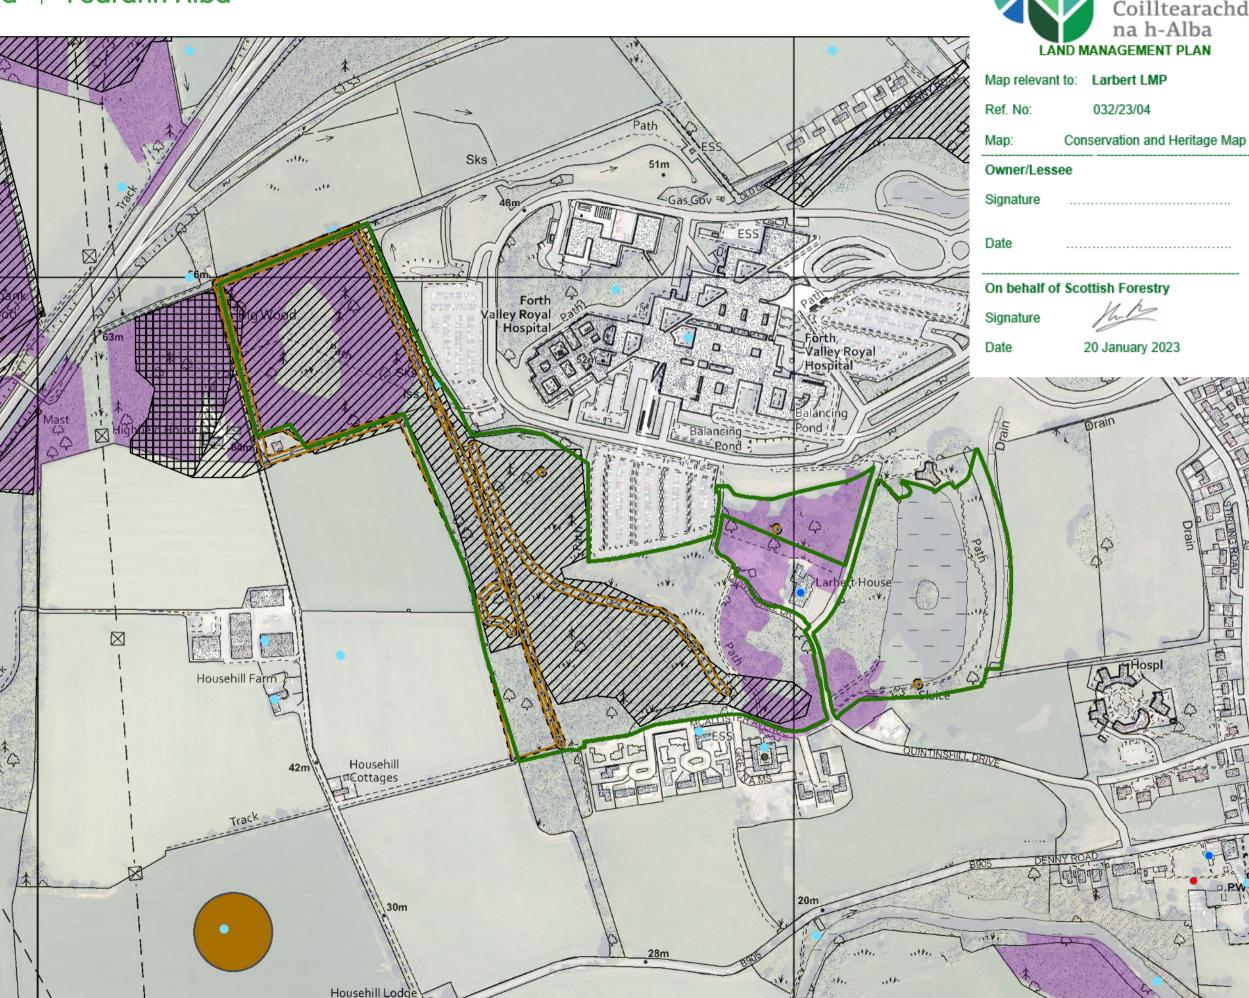

## **Larbert Conservation and Heritage**

Author: Sandy Davidson Scale @ A3: 1:5,000

Date: 03/08/2022

## Legend

Bloc

\_\_\_\_

Herit

. Herita

cot.)

• ′

• C

National Monuments Record for Scotland (Scot.)

National Monuments
Record for Scotland
(Scot.)

Ancient Woodland Invento

Ancient (of seminatural origin)

Long-Established (of plantation origin)

NWSS Habitat

Lowland mixed deciduous woodland

Nativ Upla

Native pinewood

Upland birchwood

ashwood
Upland oakwood

Wet woodland

Blackthorn scrub

Hawthorn scrub

Juniper scrub

Montai

Montane willow scrub

Clear fell

Non native

Open land habitat

Unidentifiable type

Scheduled Monuments

Sche Monu

Scheduled Monuments

\_\_\_\_\_km 0.045 0.09 0.135 0.18

Reproduced by permission of Ordnance Survey on behalf of HMSO.
© Crown copyright and database right 2022. All rights reserved.
Ordnance Survey Licence number 100024925.
© Getmapping Plc and Bluesky International Limited 2022.