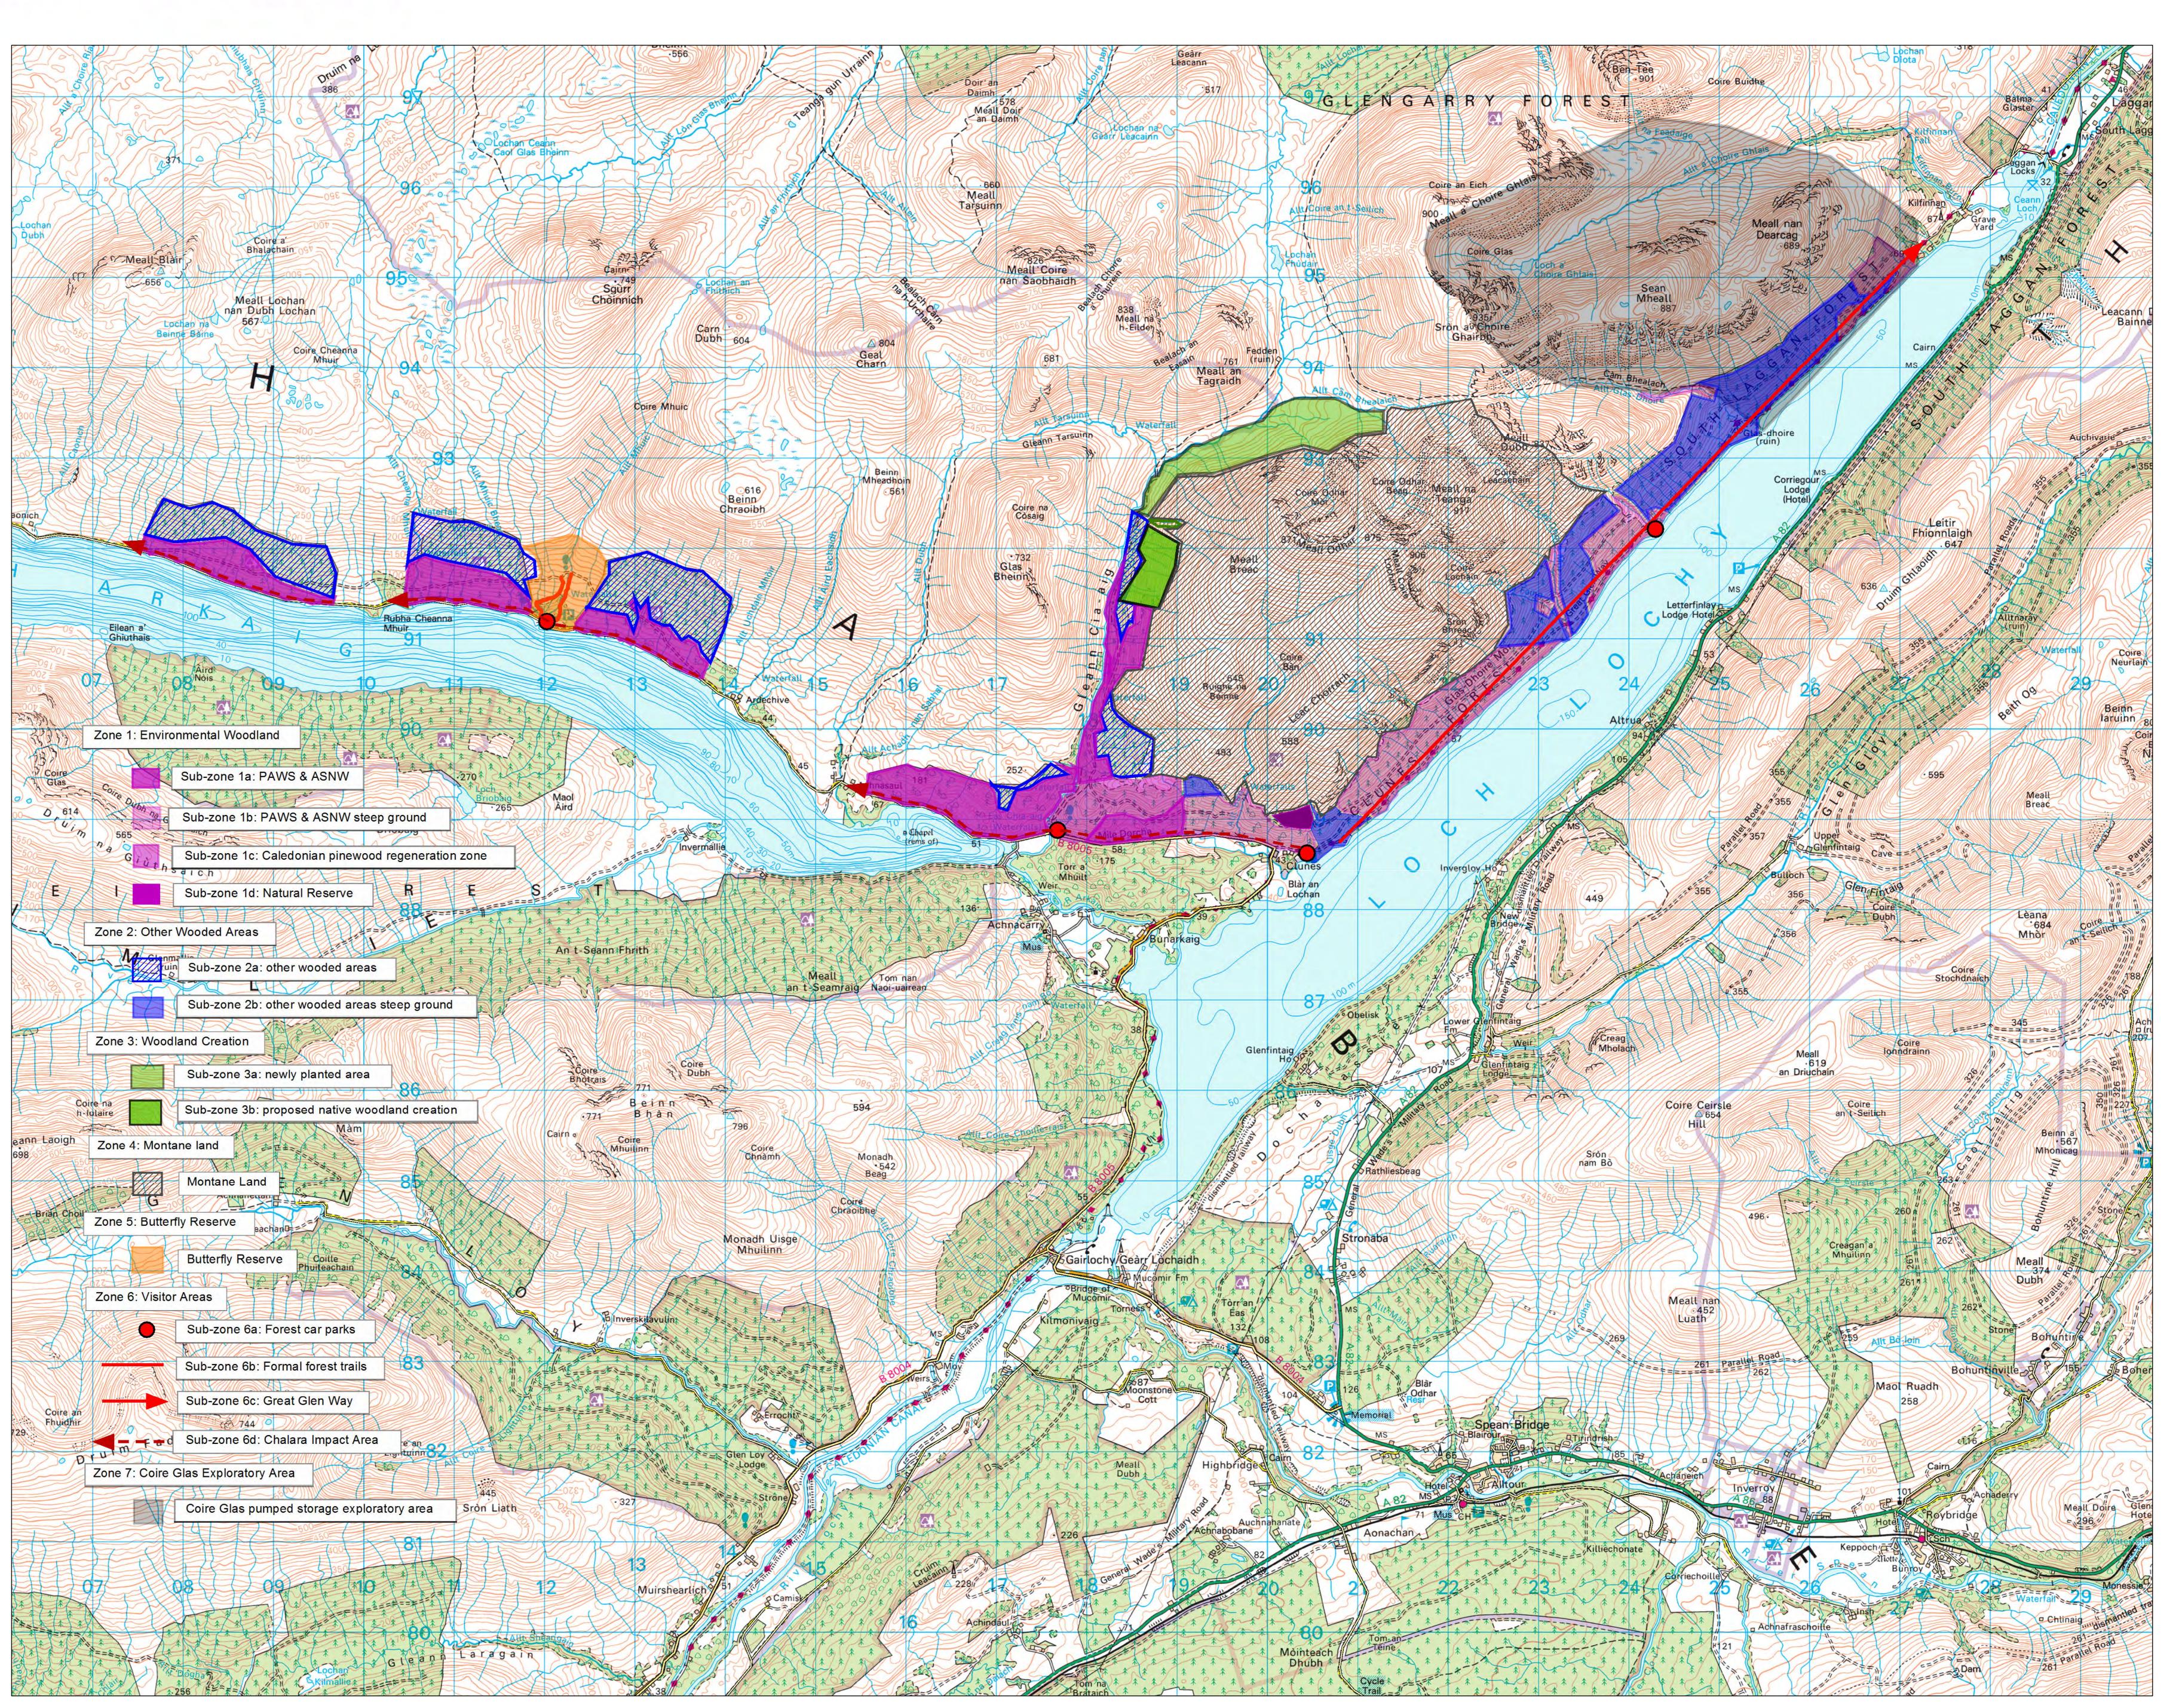

## Clunes Arkaig management zones

Author: Catriona Maclennan Scale @ A0: 1:25,000 Date: 20/04/2023

Secondary Roads (GB)

0 0.3250.65 1.3 1.95

Reproduced by permission of Ordnance Survey on behalf of HMSO. © Crown copyright and database right 2023. All rights reserved. Ordnance Survey Licence number 100024925. © Getmapping Plc and Bluesky International Limited 2023.