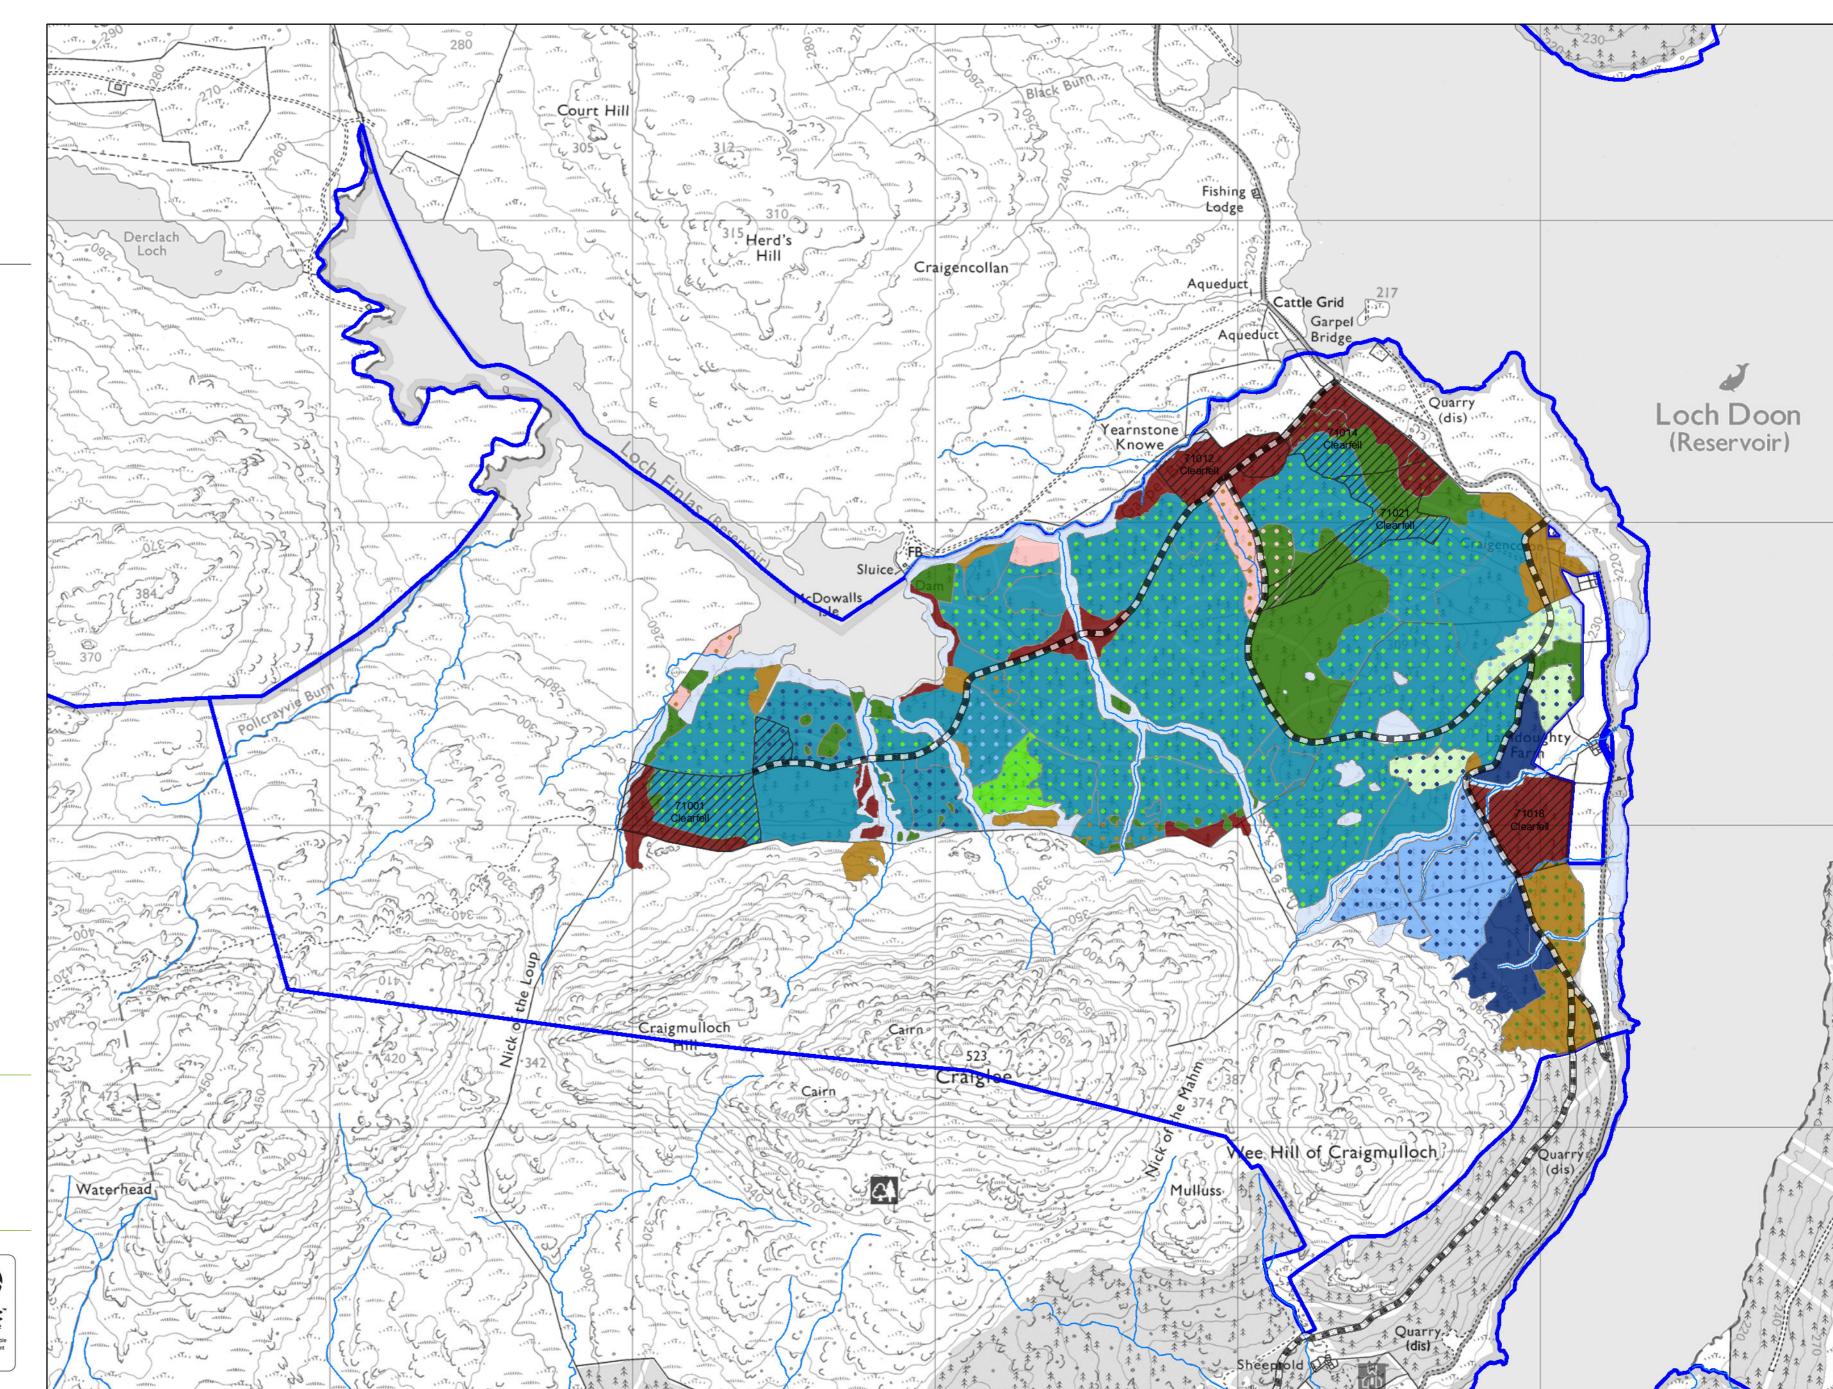

## **Finlas Land Management Plan Map 6 Future Habitats**

Author: Catriona Hawthorn Scale @

A2: 1:12,500 Date: 16/01/2024

## Legend

Phase 1 & 2 Management Coupes

Forest Roads

Watercourse

Land Management Plan Areas

## **Restock Species Pure and Mixtures**

Douglas Fir

Lodgepole Pine

Norway Spruce

Native Mixed/Other Broadleaves

Mixed/Other Broadleaves Other/

Mixed Conifers

Scots Pine

Sitka Spruce

Species Mixture

Main colour = Dominant species Dots = Secondary species Sitka spruce with Birch shown here

Reproduced by permission of Ordnance Survey on behalf of HMSO. © Crown copyright and database right 2024. All rights reserved.

Ordnance Survey Licence number 100024925. © Getmapping Plc and Bluesky International Limited 2024.

Scotland's national forests and land are responsibly managed to the UK Woodland Assurance Standard.