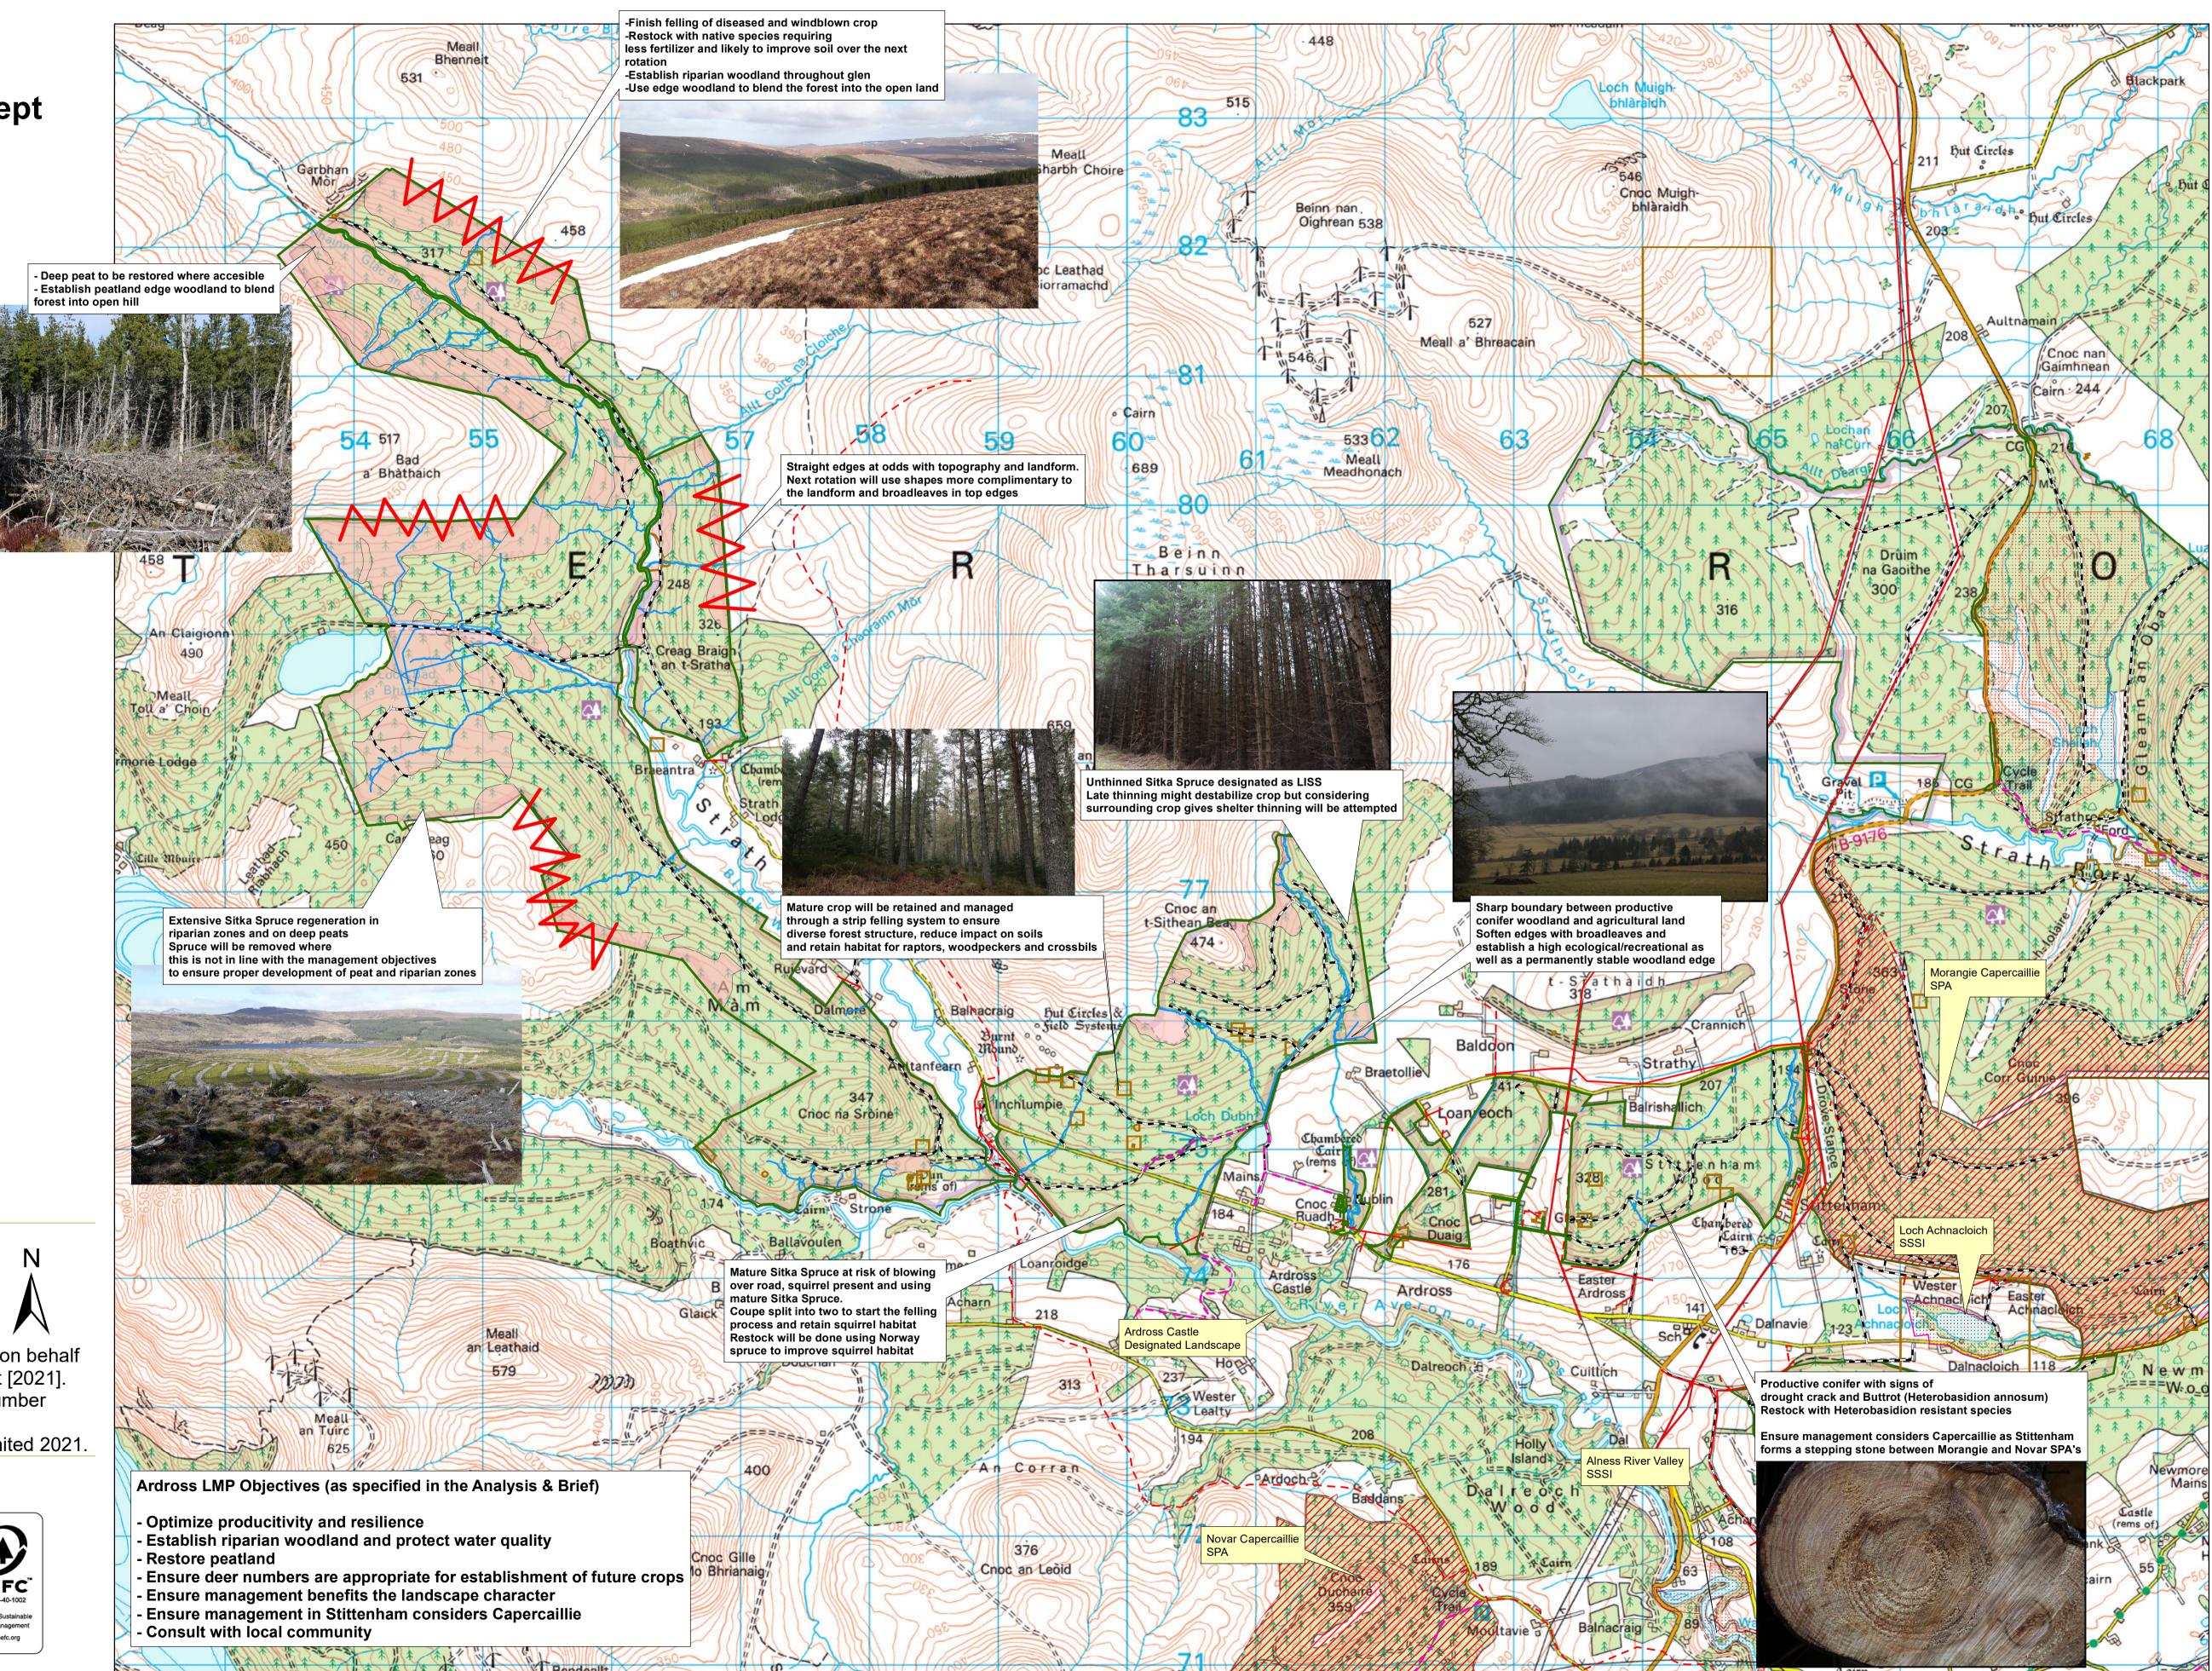

## Map 4 - Analysis and Concept

Author: Eelco de Jong

Scale @ A1: 1:25,000

## Date: 21/10/2021

Plan Boundary

Land Management

– – Core Paths

Overhead

powerline

Underground powerline

Underground powerline

Watercourses Ardross Clip

**Special Areas** of Conservation

Sites of Special

--- Forest Roads

Heritage

Special **Protection** 

Areas

Scientific Interest

Blocks

Deep peat





0 0.3250.65 1.95 1.3 Reproduced by permission of Ordnance Survey on behalf

of HMSO. © Crown copyright and database right [2021].

2.6

All rights reserved. Ordnance Survey Licence number [100021242].

© Getmapping Plc and Bluesky International Limited 2021.

Scotland's National Forest Estate is responsibly managed to the **UK Woodland** Assurance Standard.