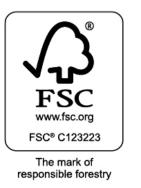

## Map 4 - Analysis and Concept

Author: Eelco de Jong

Scale @ A1: 1:25,000

## Date: 21/10/2021

Plan Boundary

Land Management

– – Core Paths

Overhead

powerline

Underground powerline

Underground powerline

Watercourses Ardross Clip

**Special Areas** of Conservation

Sites of Special

--- Forest Roads

Heritage

Special **Protection** 

Areas

Scientific Interest

Blocks

Deep peat





0 0.3250.65 1.95 1.3 Reproduced by permission of Ordnance Survey on behalf

of HMSO. © Crown copyright and database right [2021].

2.6

All rights reserved. Ordnance Survey Licence number [100021242].

© Getmapping Plc and Bluesky International Limited 2021.

Scotland's National Forest Estate is responsibly managed to the **UK Woodland** Assurance Standard.