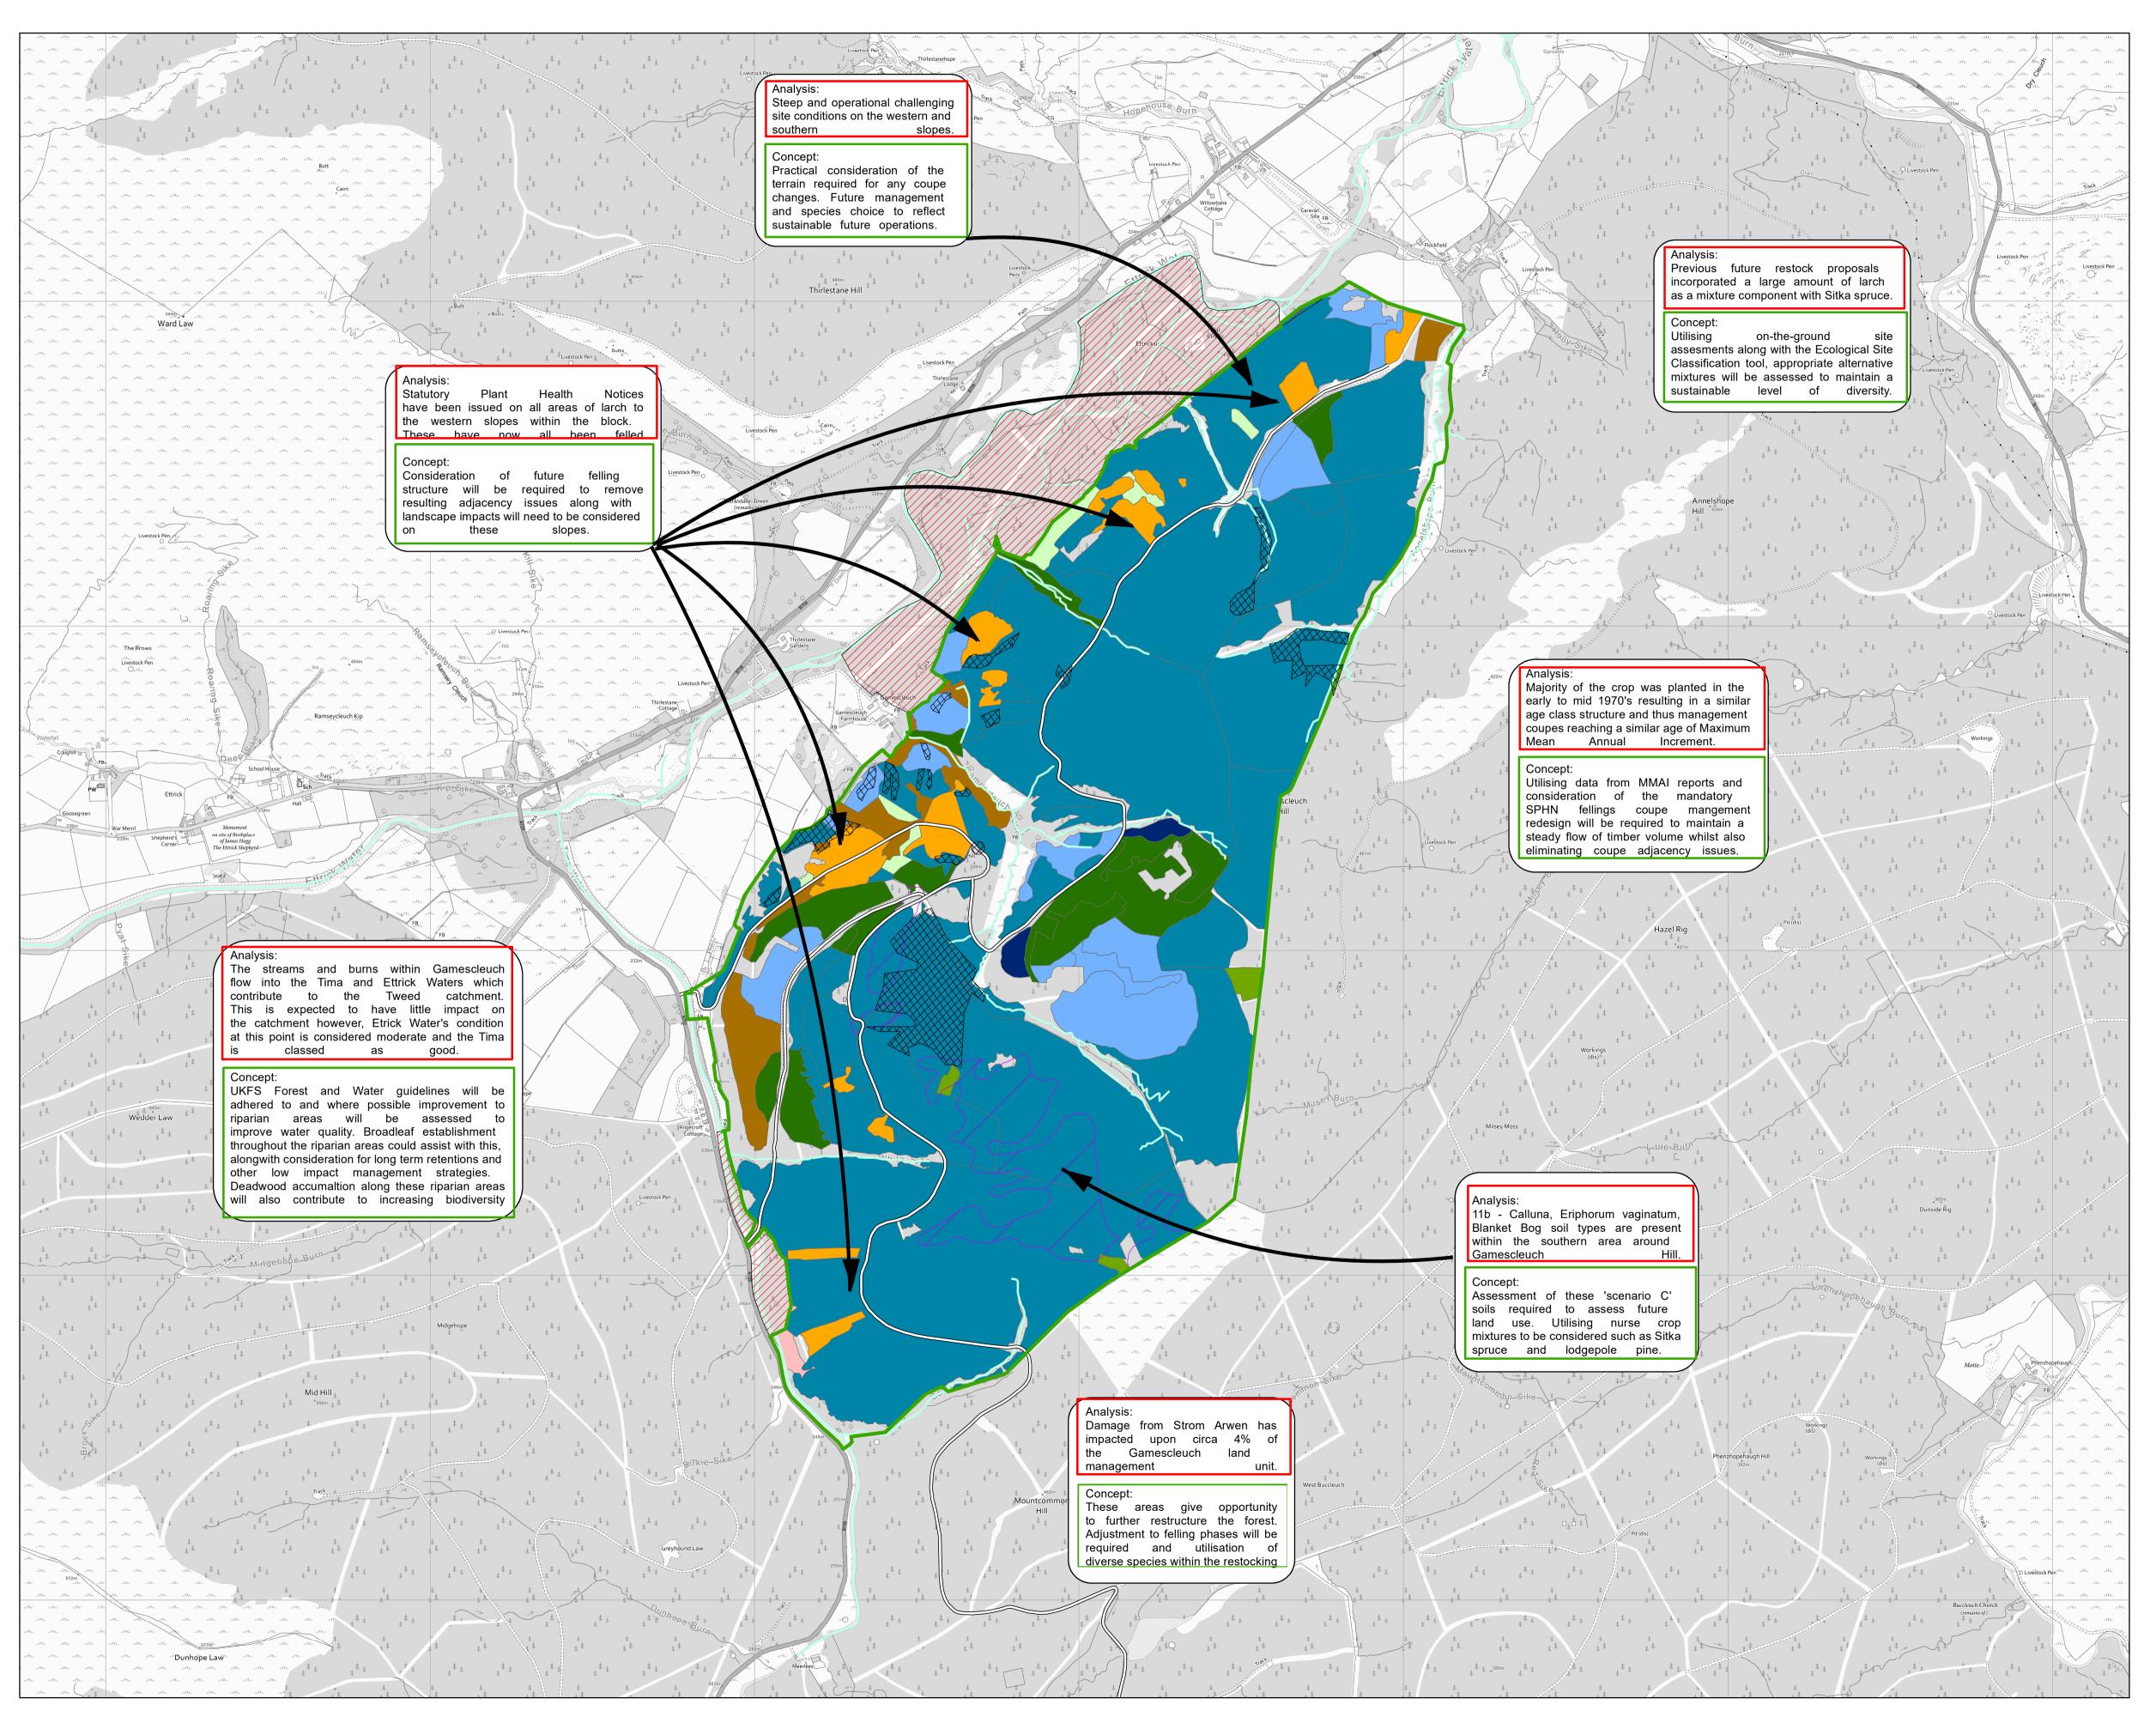

## Gamescleuch Map 3: Analysis and Concept

Author: Tom Harvey

Scale @ A1: 1:10,000

## Date: 16/03/2022

| storm_damage                    |
|---------------------------------|
| Gamescleuch LMP Area            |
| Community Asset Transfer Scheme |
| <br>Forest Roads                |
| Watercourses                    |
| Scenario C soils                |
| Birch                           |
| Other Broadleaves               |
| Other Conifers                  |
| Douglas Fir                     |
| Larch                           |
| Lodgepole Pine                  |
| Norway Spruce                   |
| Scots Pine                      |
| Sitka Spruce                    |
|                                 |