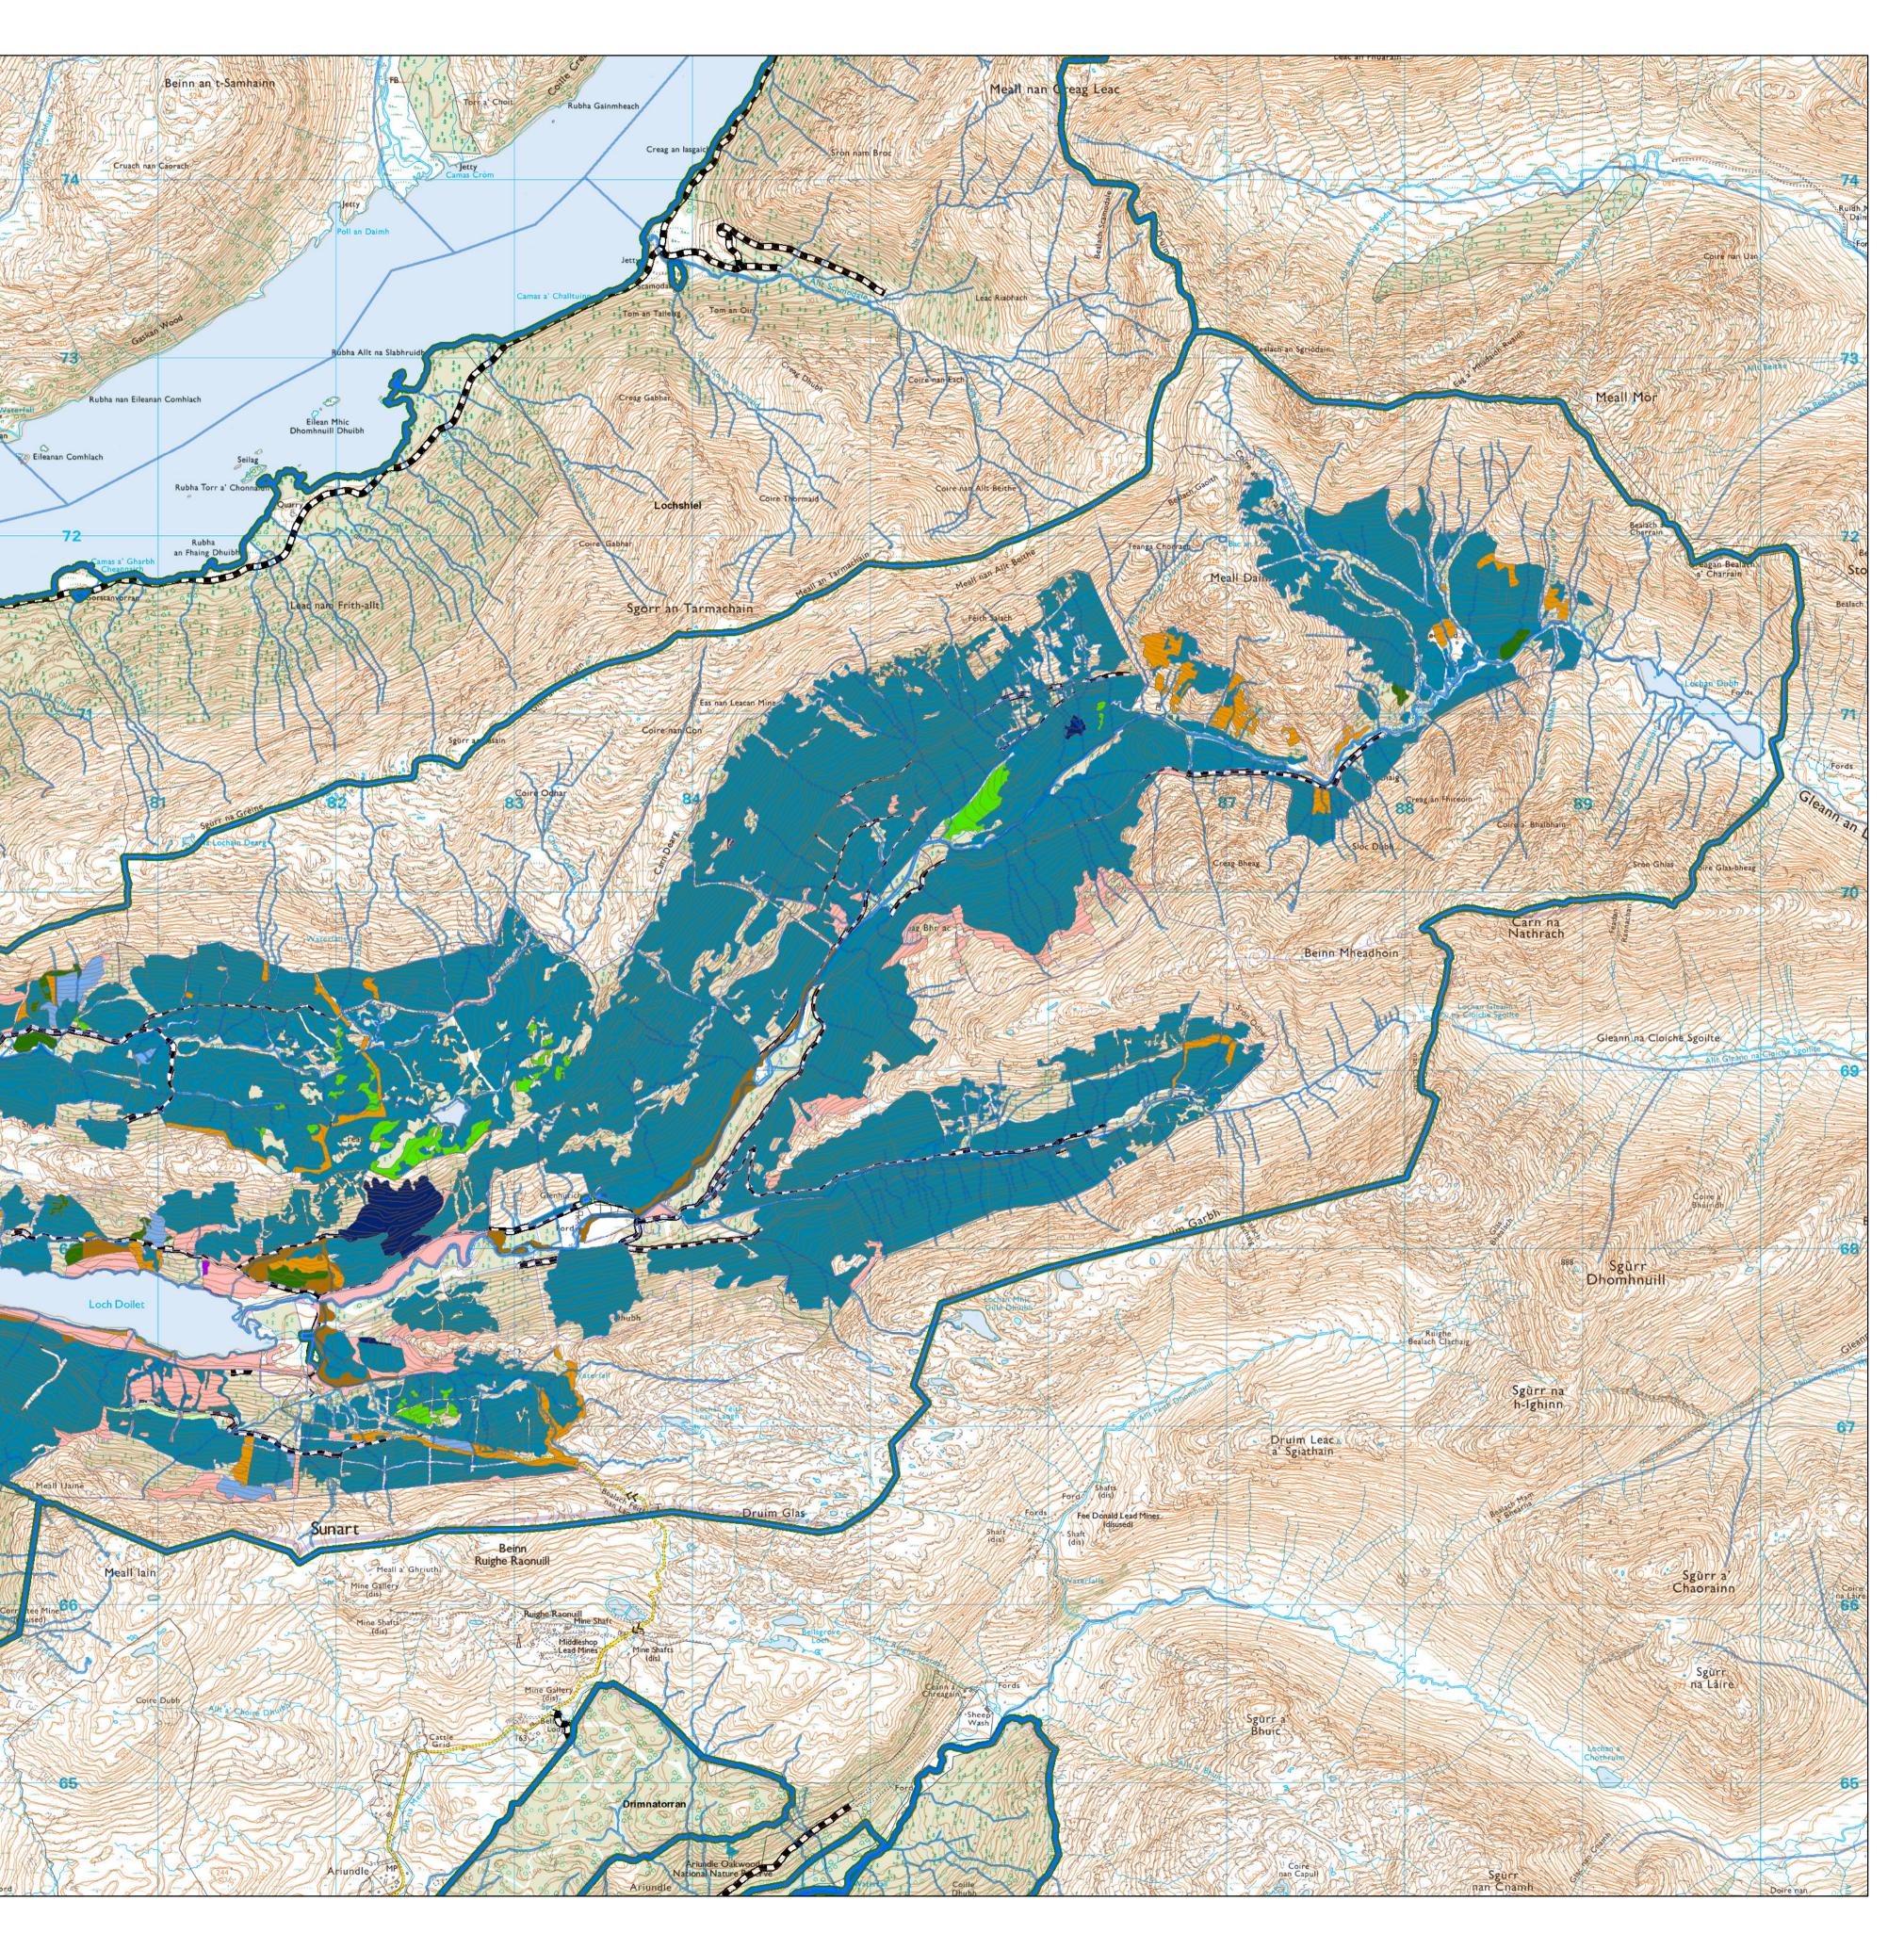

## **Restock Species** Pure and Mixtures

Main colour = Dominant species Dots = Secondary species Sitka spruce with Birch shown here

Ν

Reproduced by permission of Ordnance Survey on behalf of HMSO. © Crown copyright and database right 2022. All rights reserved. Ordnance Survey Licence number 10024925. © Bluesky International Ltd and Getmapping Plc 2022.