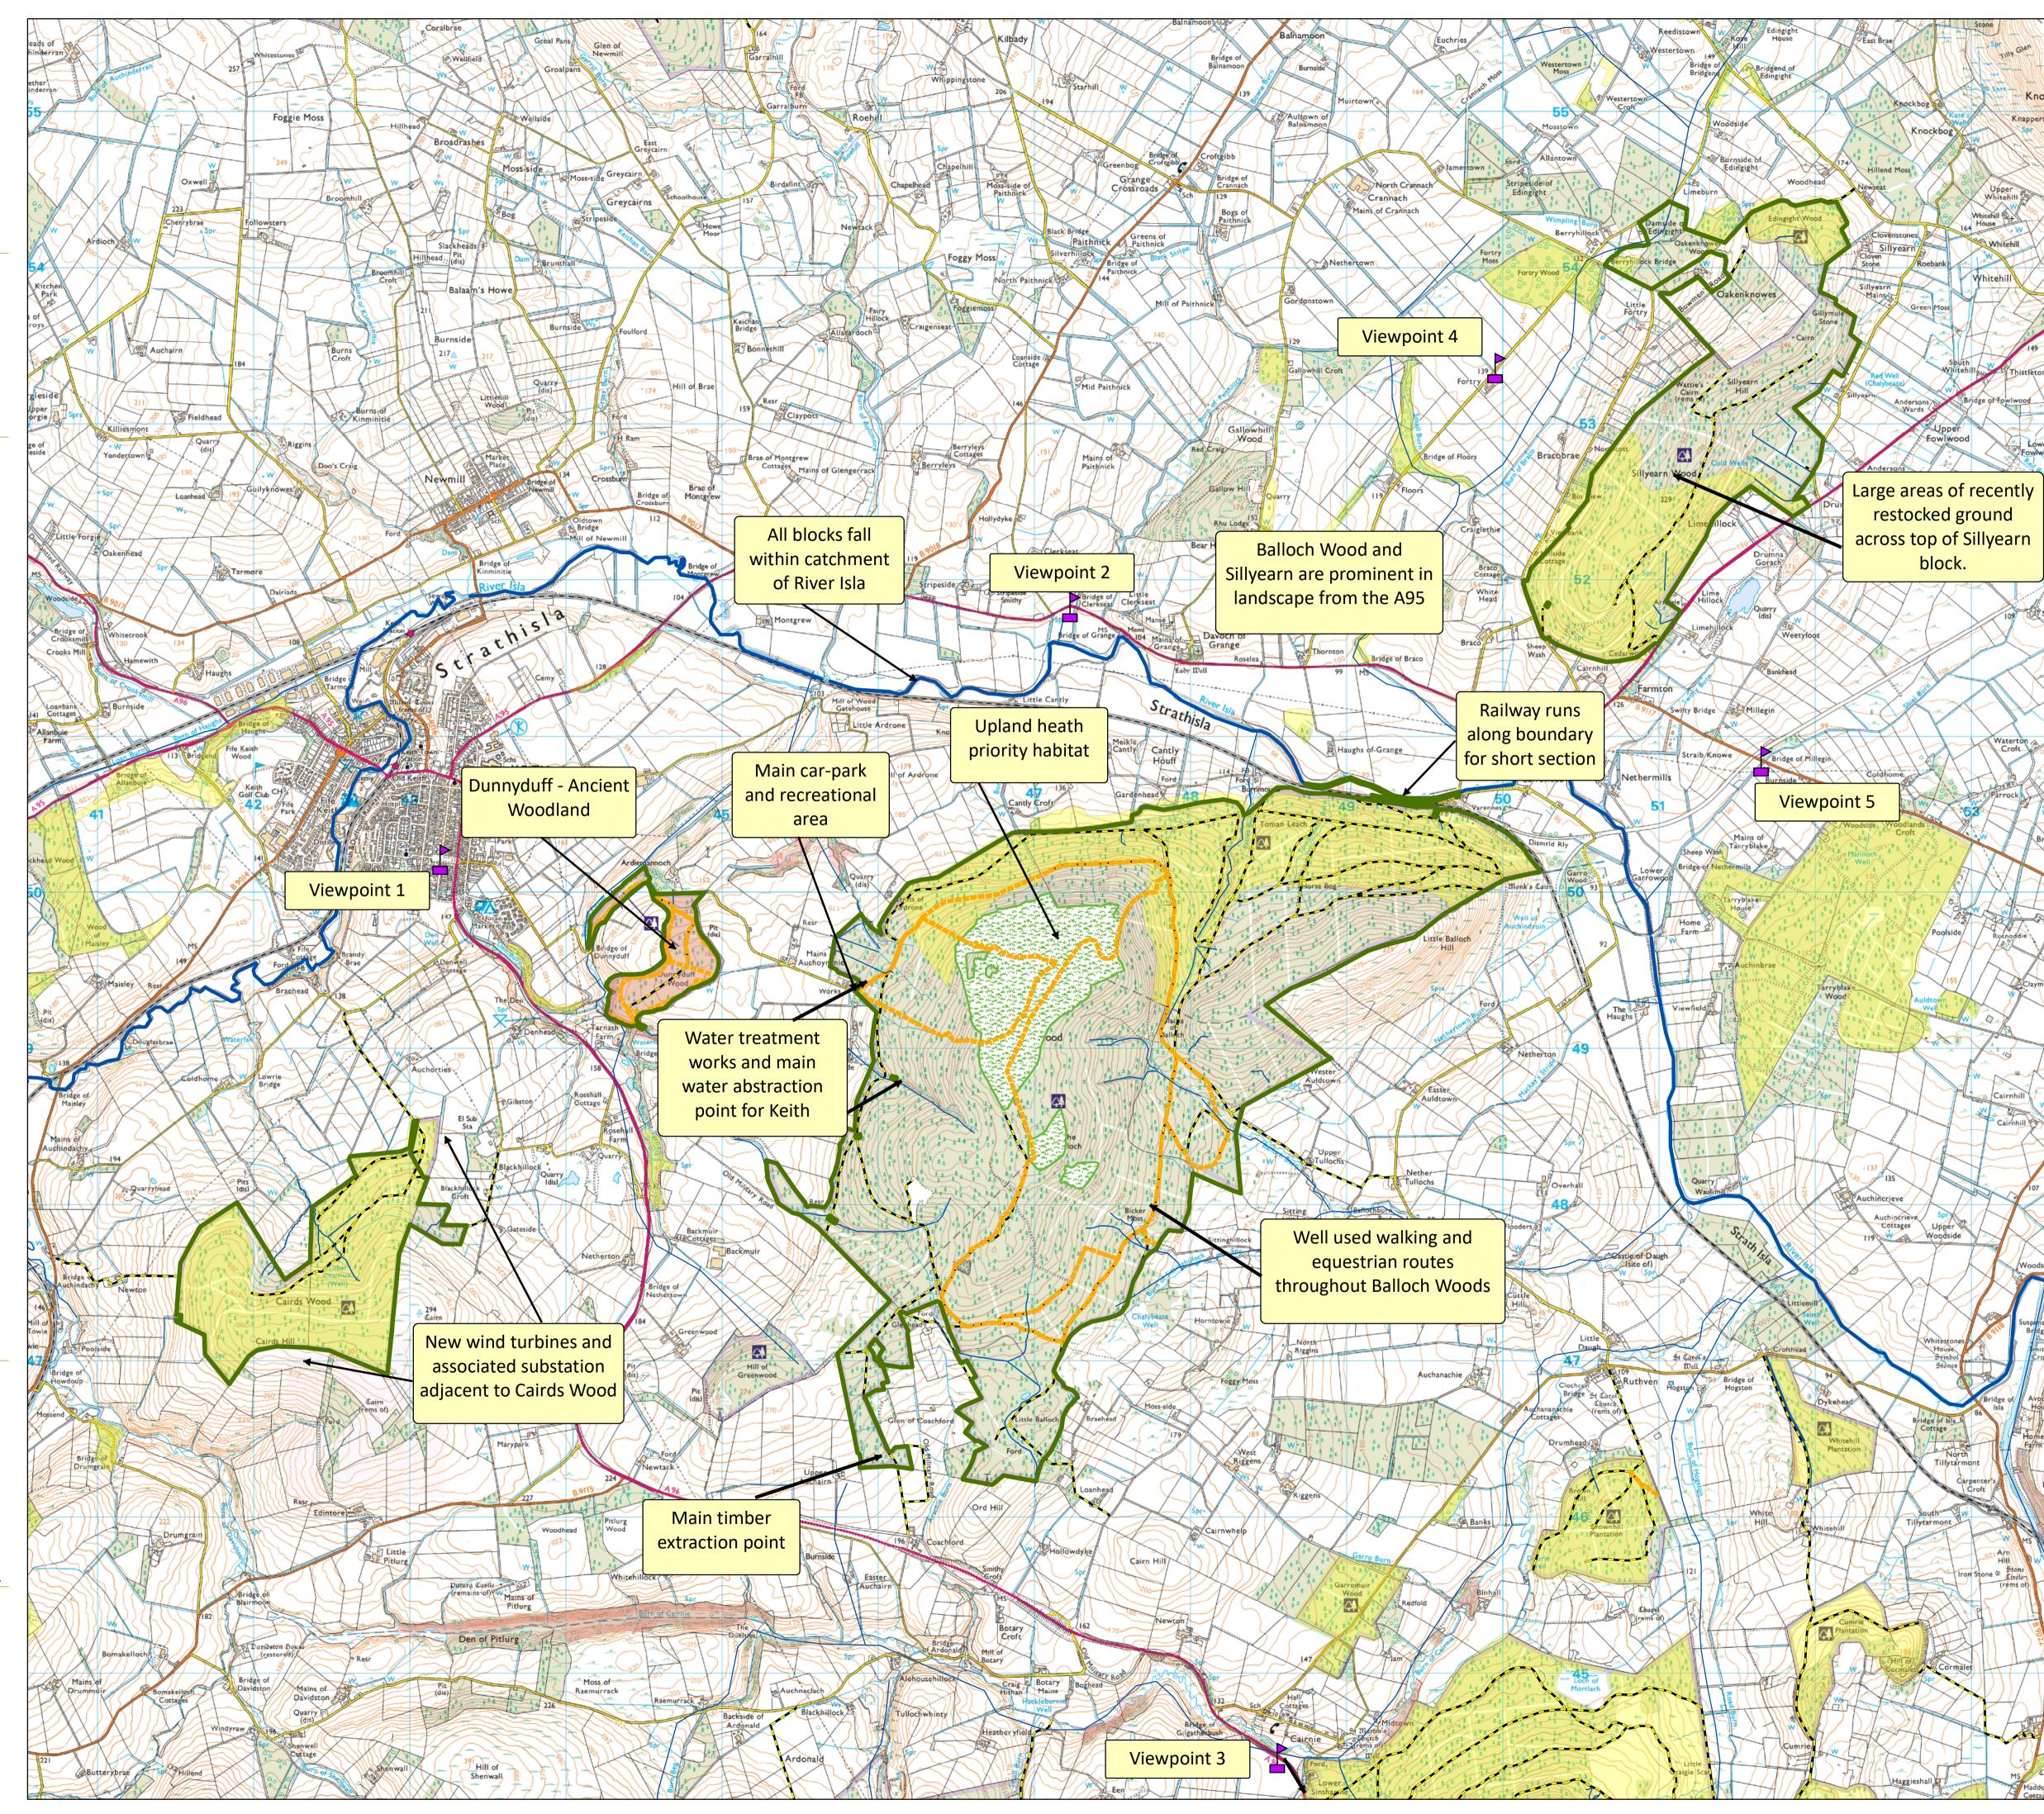

## **Keith Woods**

Map 2: Key Features
Scale @ A1: 1:20,000

Date: 19/07/2021

## Legend

Keith Woods LMP area

---- Recreation routes

---- Forest Roads

**Upland Heath** 

— Watercourses

Ancient (of semi-natural origin)

Long-Established (of plantation

origin)

Viewpoints

Reproduced by permission of Ordnance Survey on behalf of HMSO. © Crown copyright and database right [2021]. All rights reserved. Ordnance Survey Licence number [100021242].

© Getmapping Plc and Bluesky International Limited 2021.