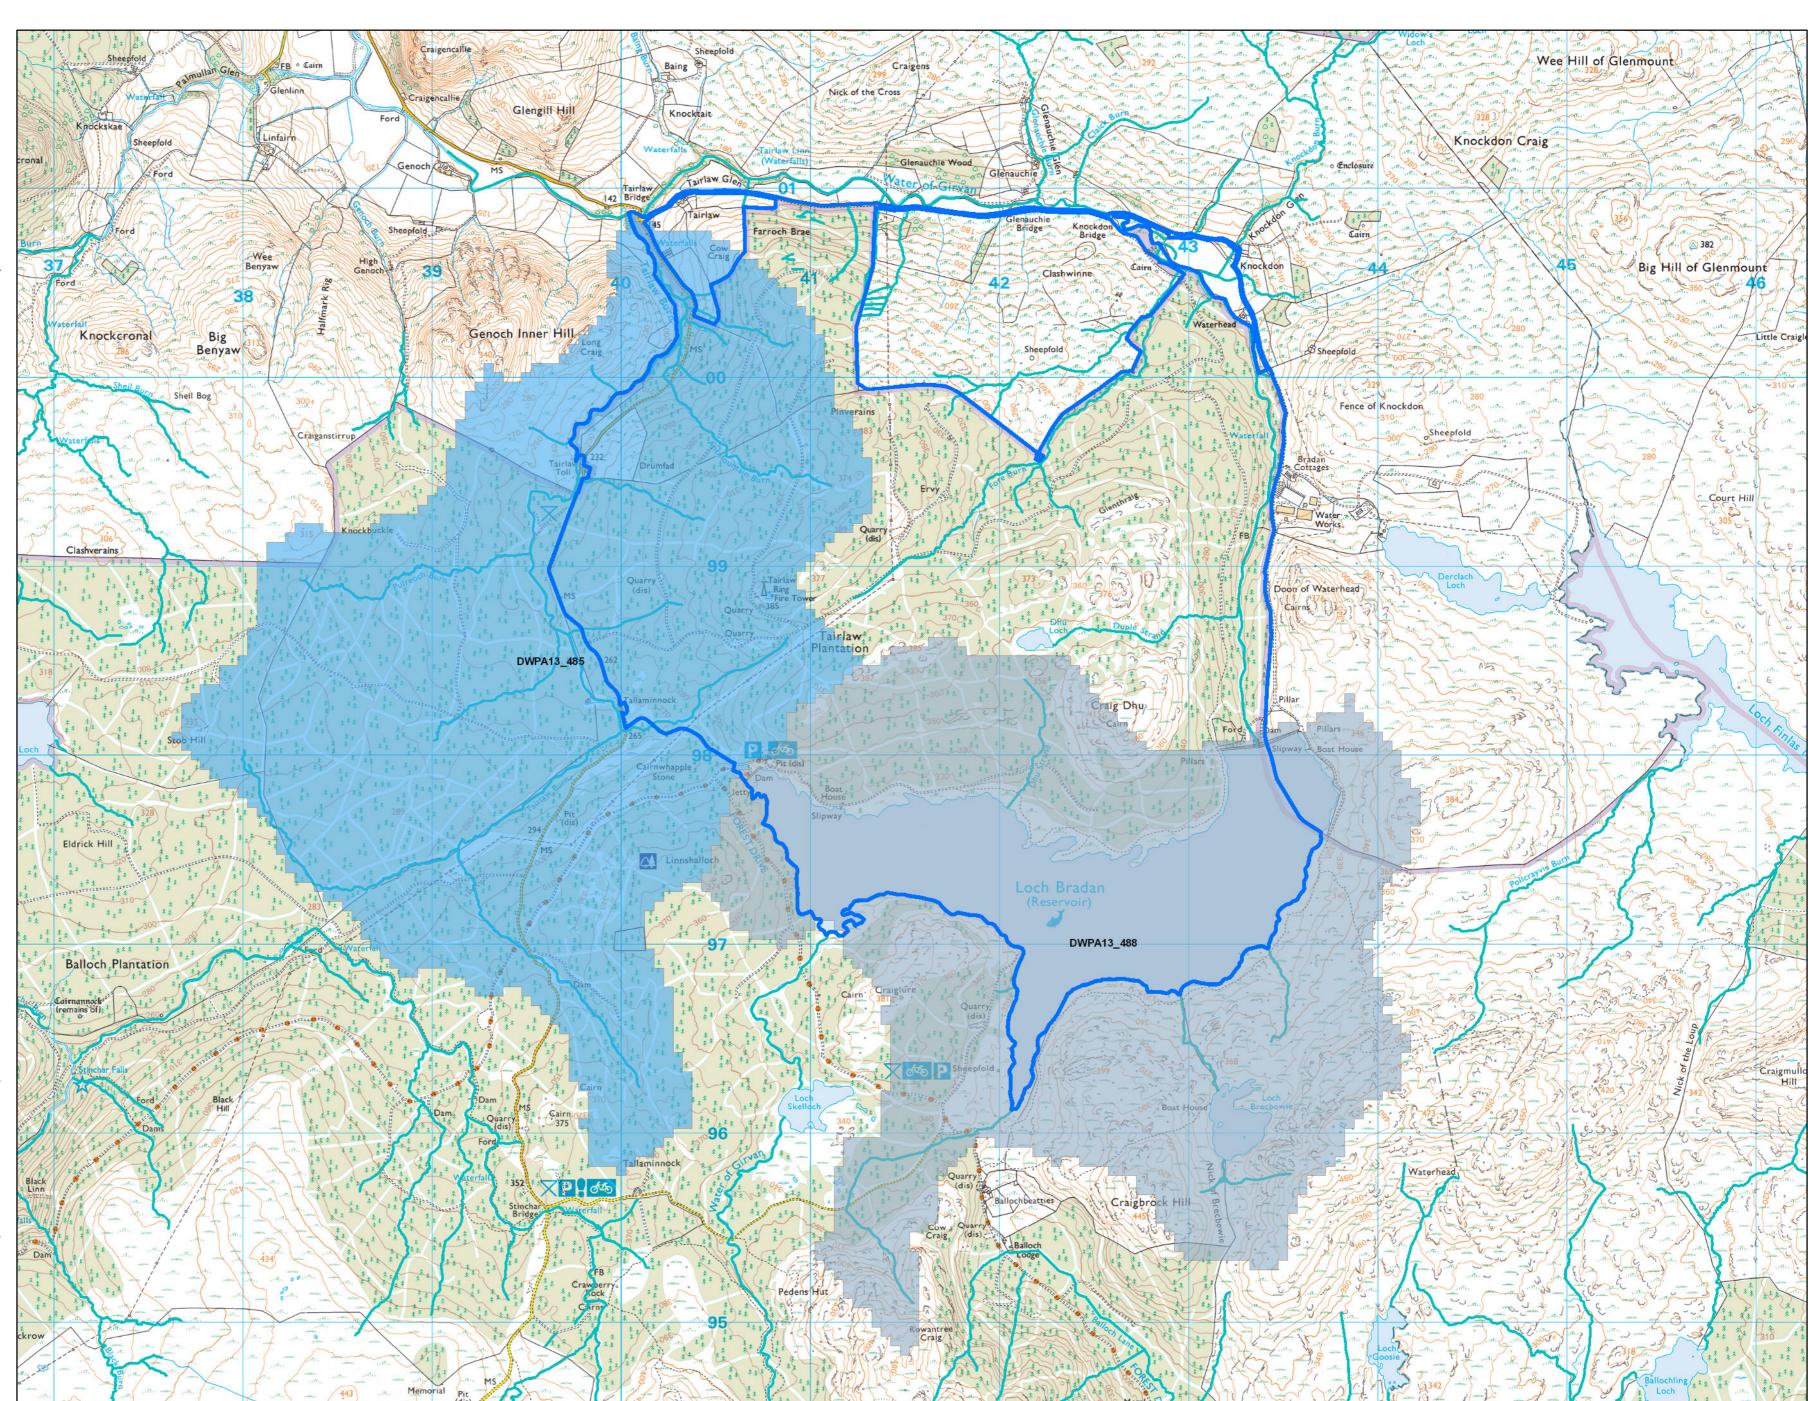

## Tairlaw Land Management Plan Map 14 - Drinking Water Protected Areas

Author: Laura Green

Scale @ A2: 1:20,000

Date: 28/11/2023

## Legend

Land Management Plan Areas

## Drinking Water Protected Areas - Scotland (Surface)

existing loch WB

existing small river WB

Watercourses

Reproduced by permission of Ordnance Survey on behalf of HMSO.
© Crown copyright and database right 2023. All rights reserved.
Ordnance Survey Licence number 100024925.
© Getmapping Plc and Bluesky International Limited 2023.