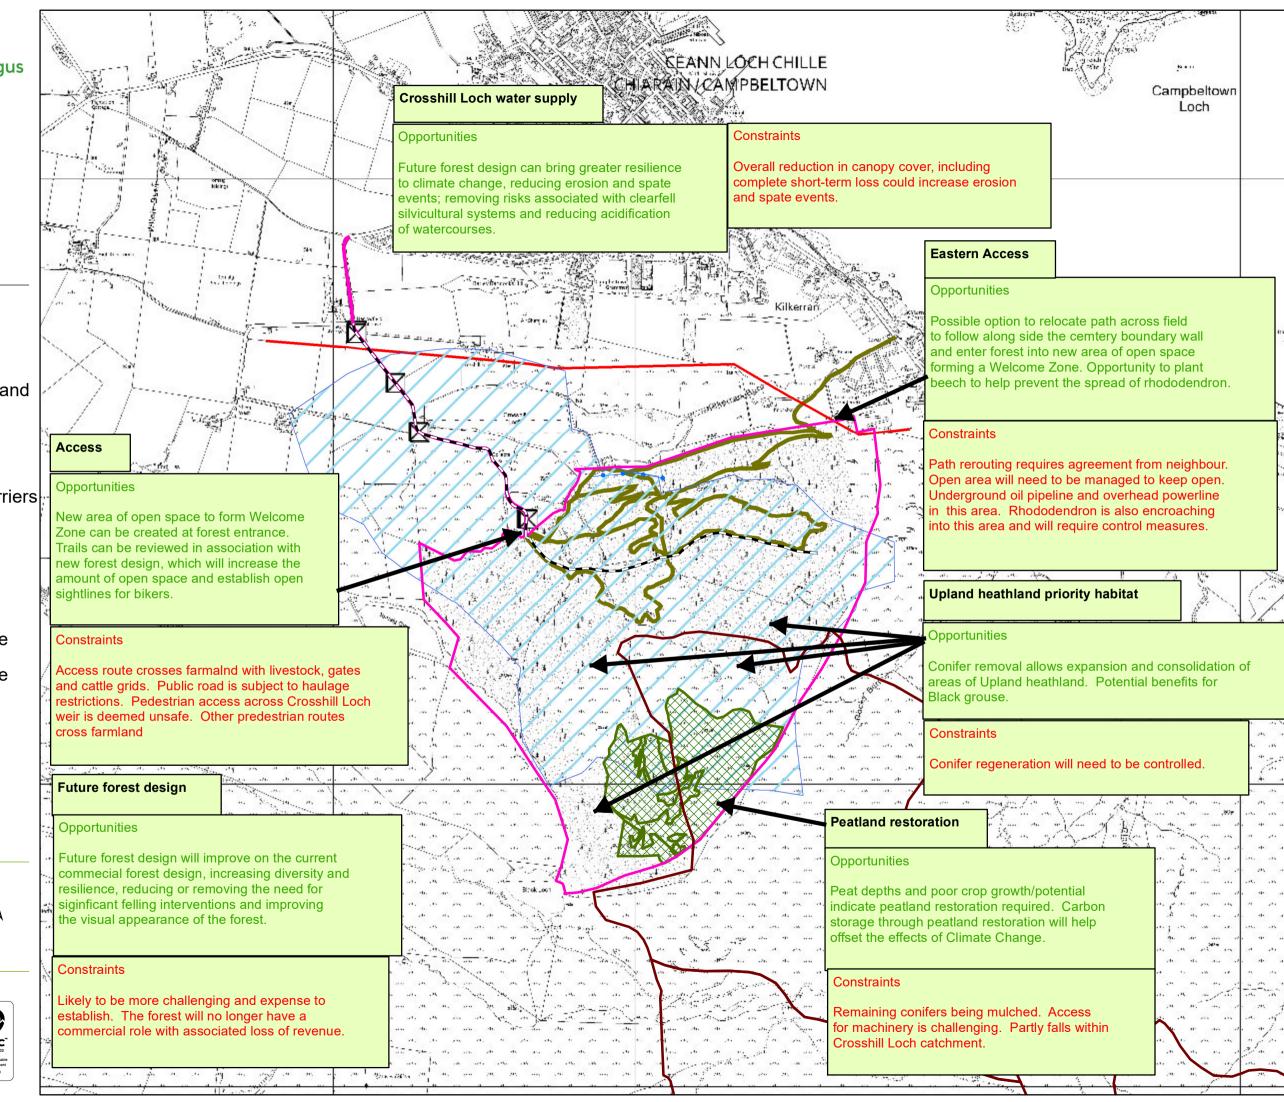

## Map 4.2 Opportunities and **Constraints**

Author: R.Wilson Scale @ A3: 1:12,500

Date: 01/03/2023

## Legend

**Forest Roads** 

Blanket Bog and Peatland

Registered ownership

Peatland restoration

Gates/Cattle Grids/Barriers

Water Pipelines

Reservoir catchment

Overhead powerline

Underground powerline

Underground powerline

Rec - Linear Assets

Reproduced by permission of Ordnance Survey on behalf of HMSO. © Crown copyright and database right [2023]. All rights reserved. Ordnance Survey Licence number [100021242]. © Getmapping Plc and Bluesky International Limited 2023.