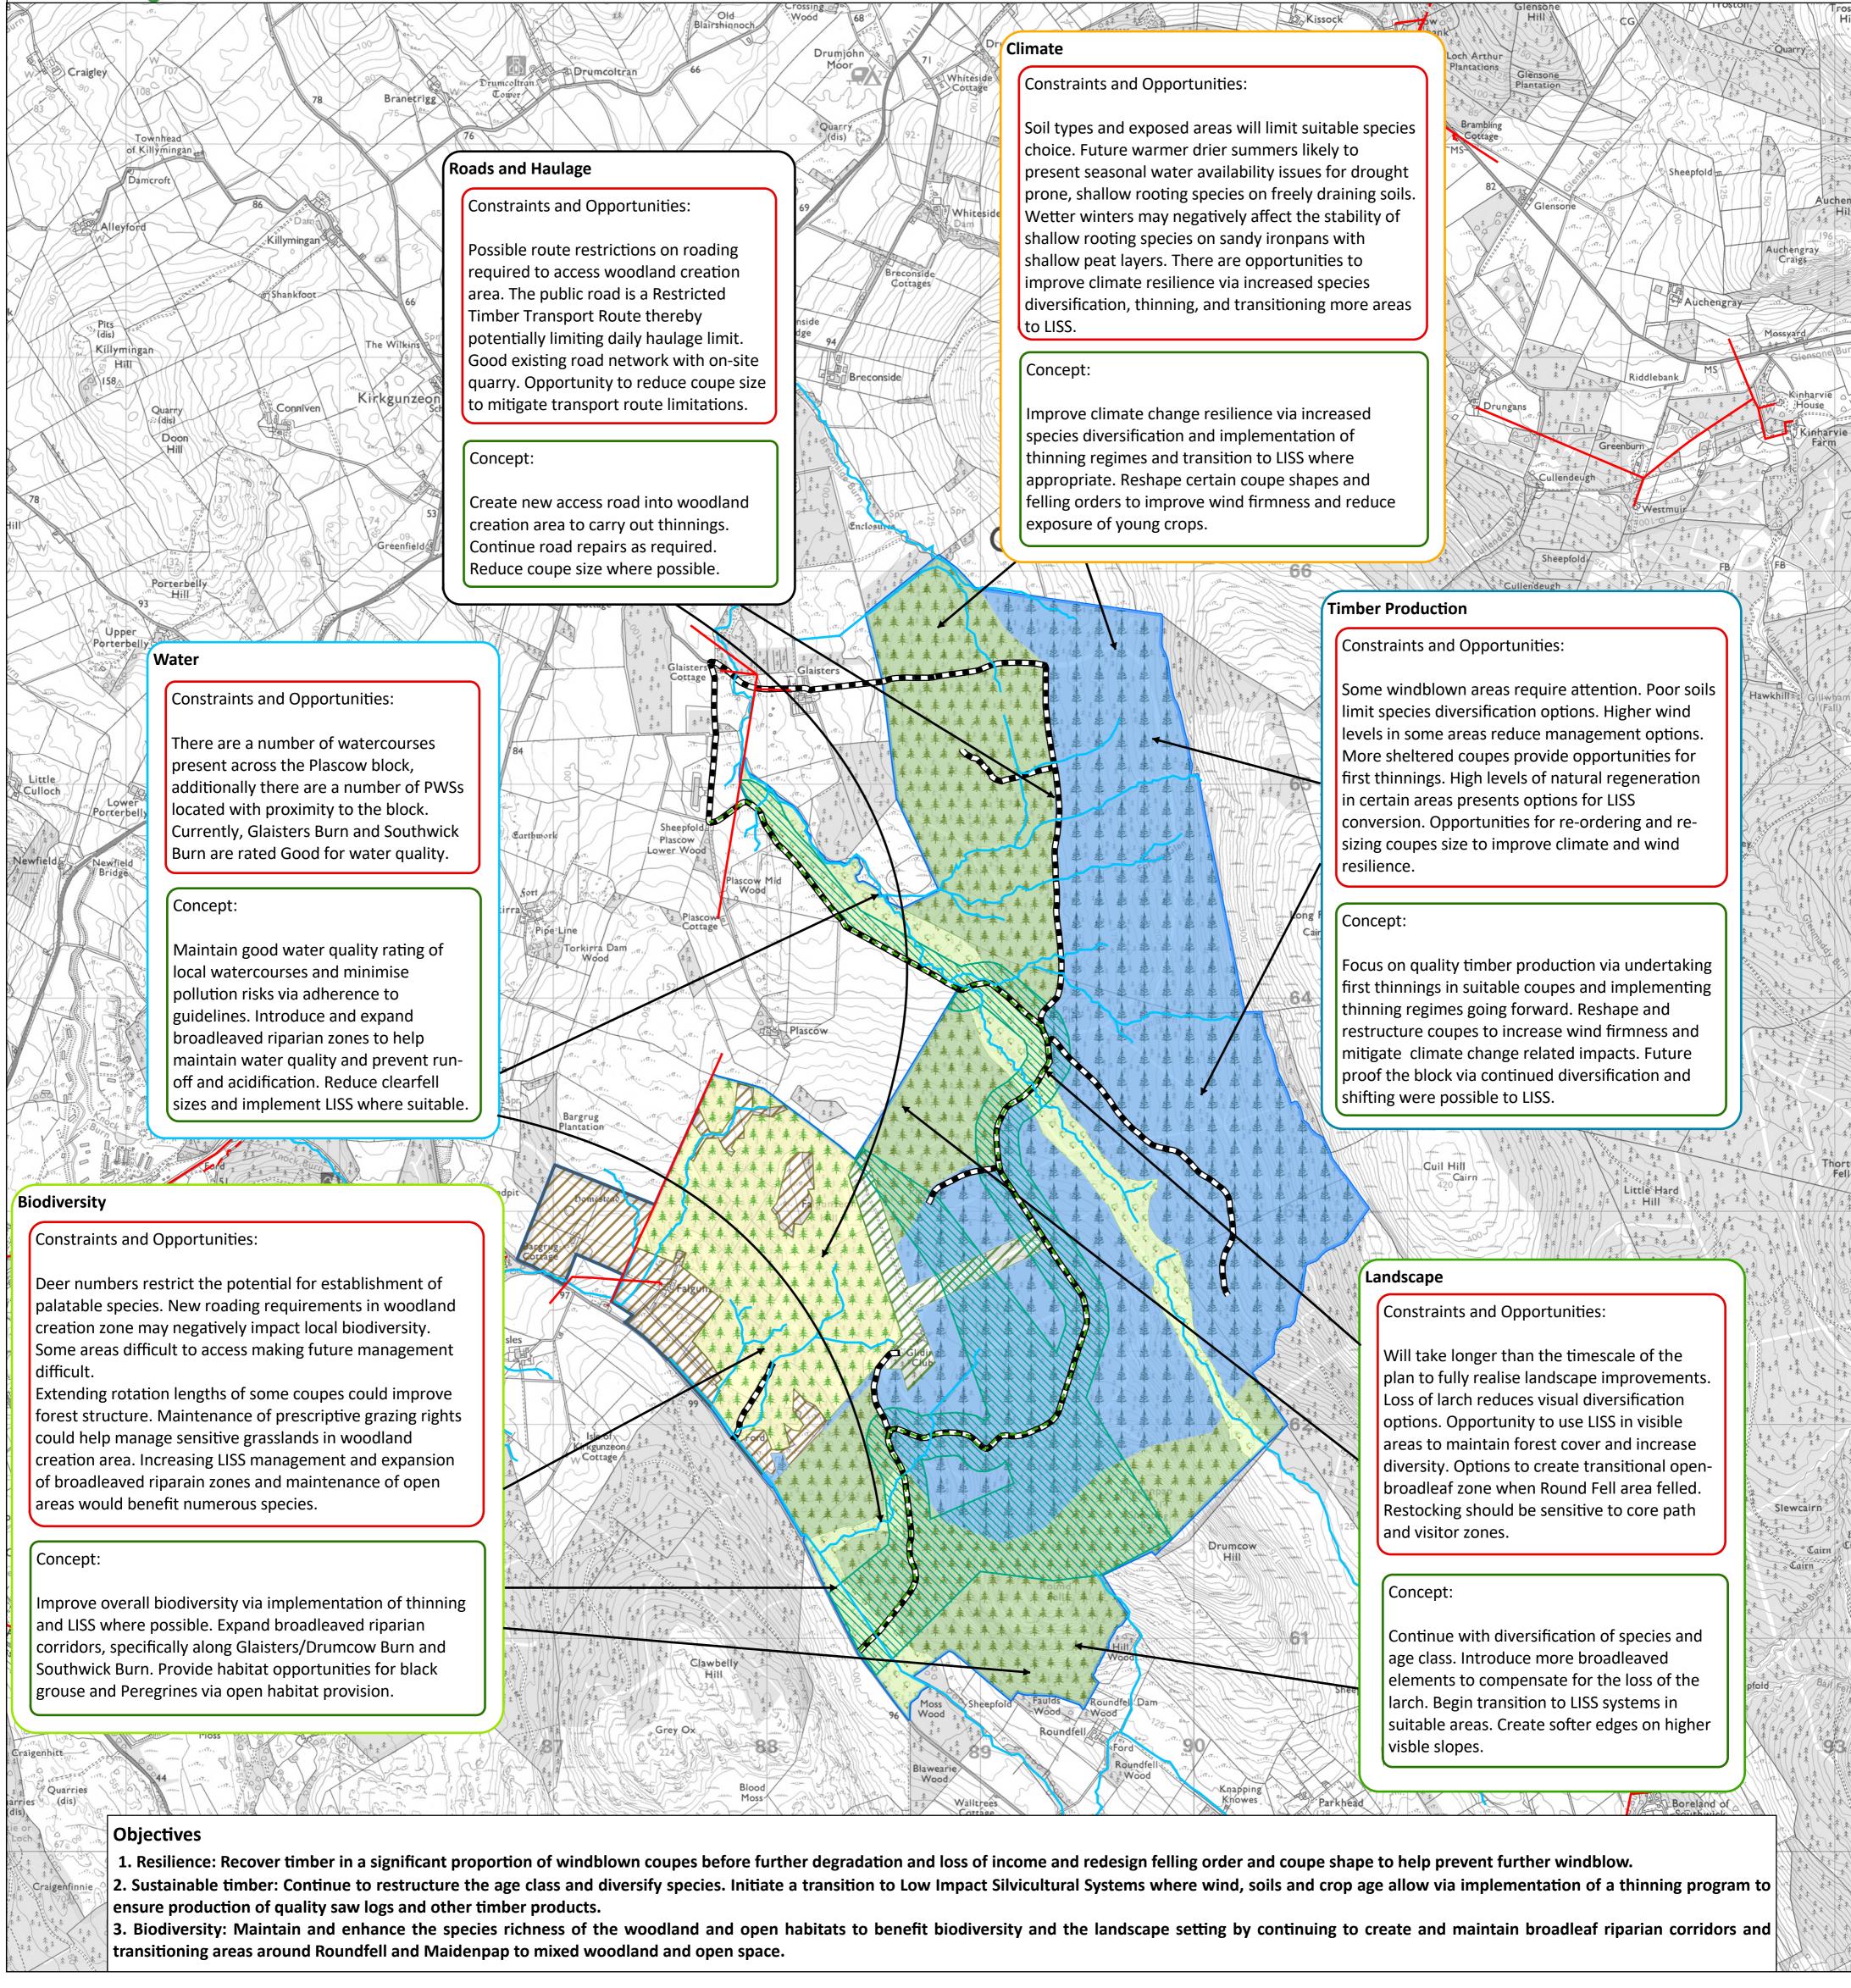

#### Map 3: Concept

Scale @ A1: 1:15,000

Date: 12/12/2024

0 0.2 0.4

Author: David.Darroch

8.0

## Legend

powerline

Agricultural Agreement

Commercial
Agreement

Landscape Zone

Productive Zone

Riparian Zone

Woodland Creation
Zone

Stand Zones

### ---- Core Paths (Plascow)

Visitor Zones (Plascow)

Interactive zone Buffer around trail

Passive zone - Key
views / backdrop from

trail

Scotland's Na Forest Estate i

Declaration by FLS as an Operator.
All timber arising from the FLS National Forests and
Land represents a negligible risk under EUTR (No 995/210).

Scotland's National Forest Estate is responsibly managed to the UK Woodland Assurance Standard

1.6