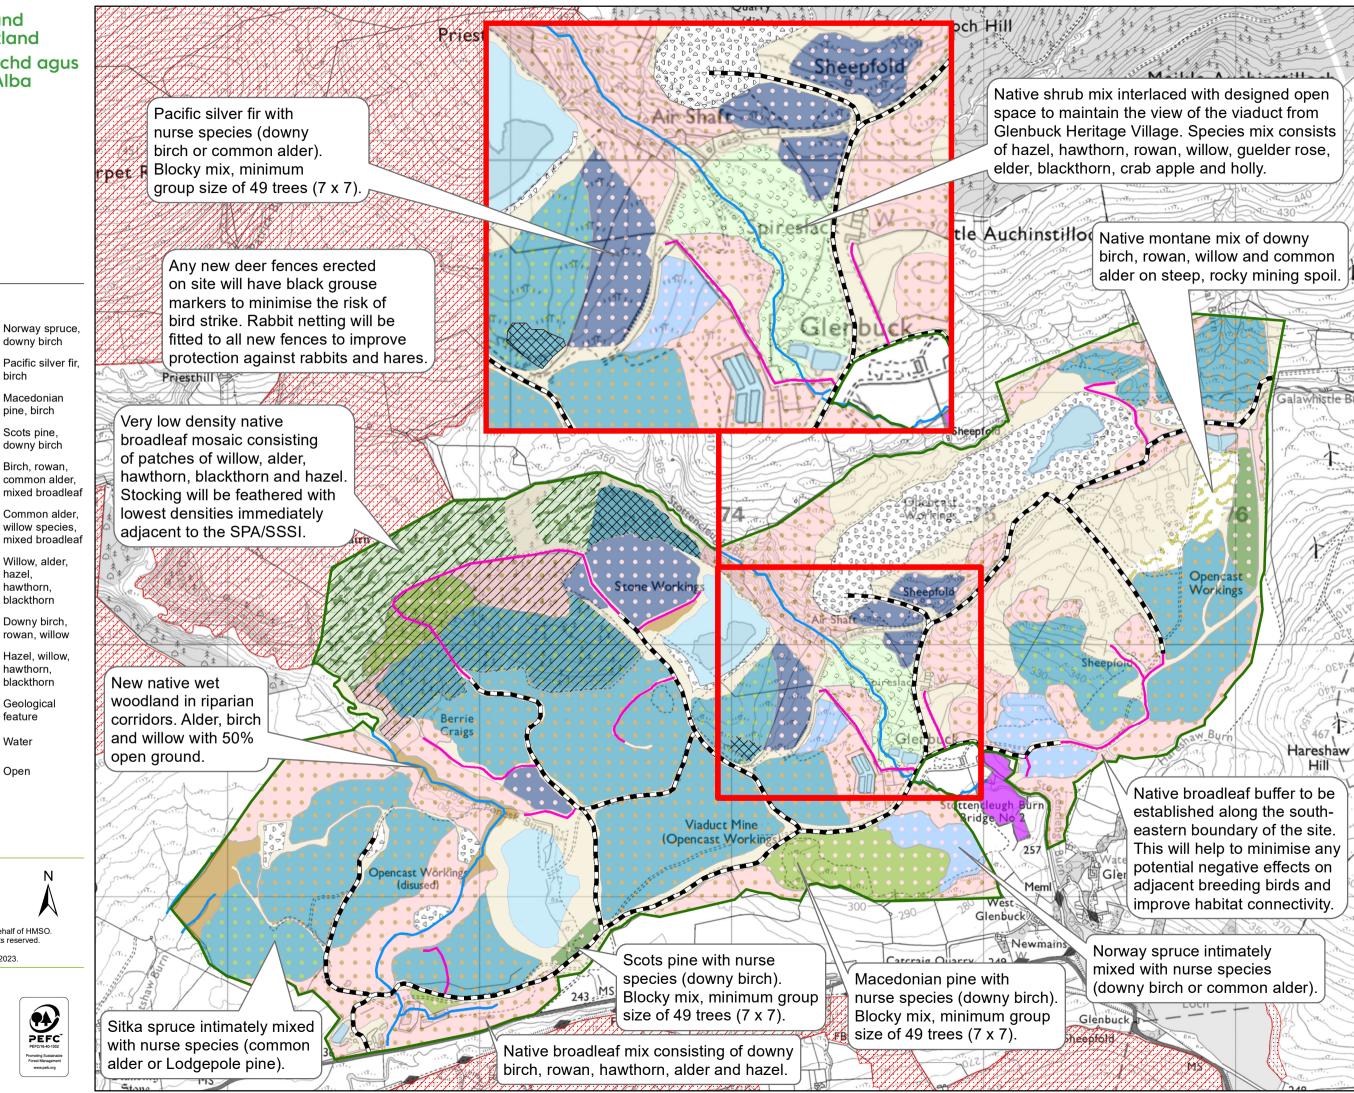

## **Glenbuck Planting**

Author: u322316

Scale @ A3: 1:15,000

Date: 06/02/2023

## Legend

Sites of Special Scientific Interest

Scheduled

Watercourse

**Existing** woodland

Roads

**Species** 

Sitka spruce

Sitka spruce. Lodgepole

Sitka spruce. Lodgepole pine

© Crown copyright and database right [2023]. All rights reserved. Ordnance Survey Licence number [100021242]. © Getmapping Plc and Bluesky International Limited 2023.

Scotland's National Forest Estate is responsibly managed to the **UK Woodland Assurance Standard** 

downy birch

Macedonian

pine, birch

Scots pine,

hazel.

hawthorn,

blackthorn

Geological 🚉 feature

Water

Open

downy birch