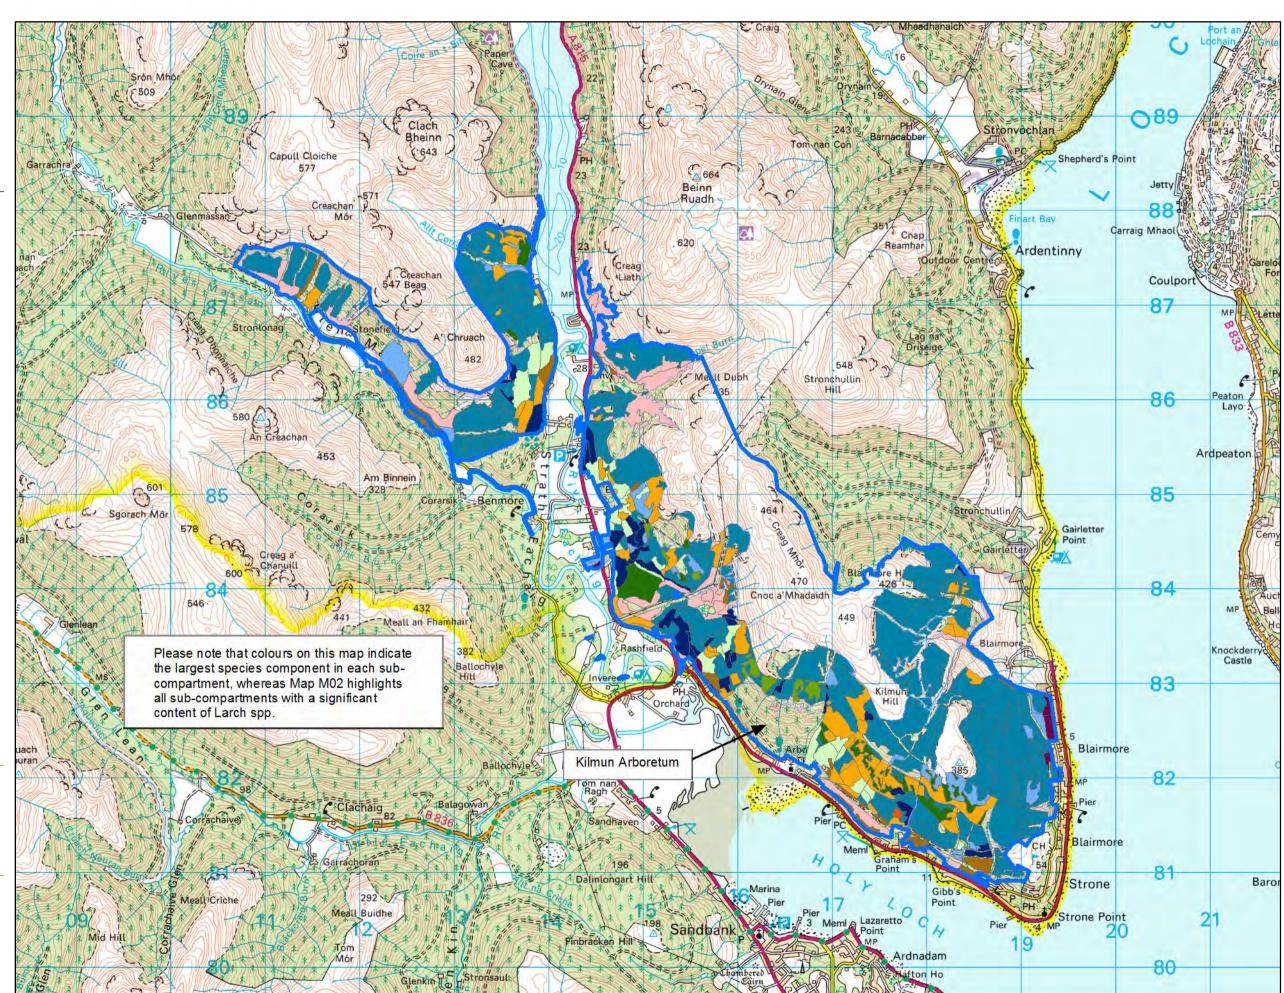

### **M03 Current Species**

Author: Jamie Howie Scale @ A3: 1:40,000

Date: 27/10/2021

#### Legend

#### **Land Management Plan Areas**

Land Management
Plan Areas

# Sub-compartments (Species)

As

Beech

Birch

Oak

Other Broadleaves

Other Conifers

Douglas Fir

Larch

Lodgepole Pine

Norway Spruce

Scots Pine

Sitka Spruce

No Species

Reproduced by permission of Ordnance Survey on behalf of HMSO. © Crown copyright and database right 2021. All rights reserved. Ordnance Survey Licence number 100024925. © Getmapping Plc and Bluesky International Limited 2021.

Scotland's national forests and land are responsibly managed to the UK Woodland Assurance Standard.