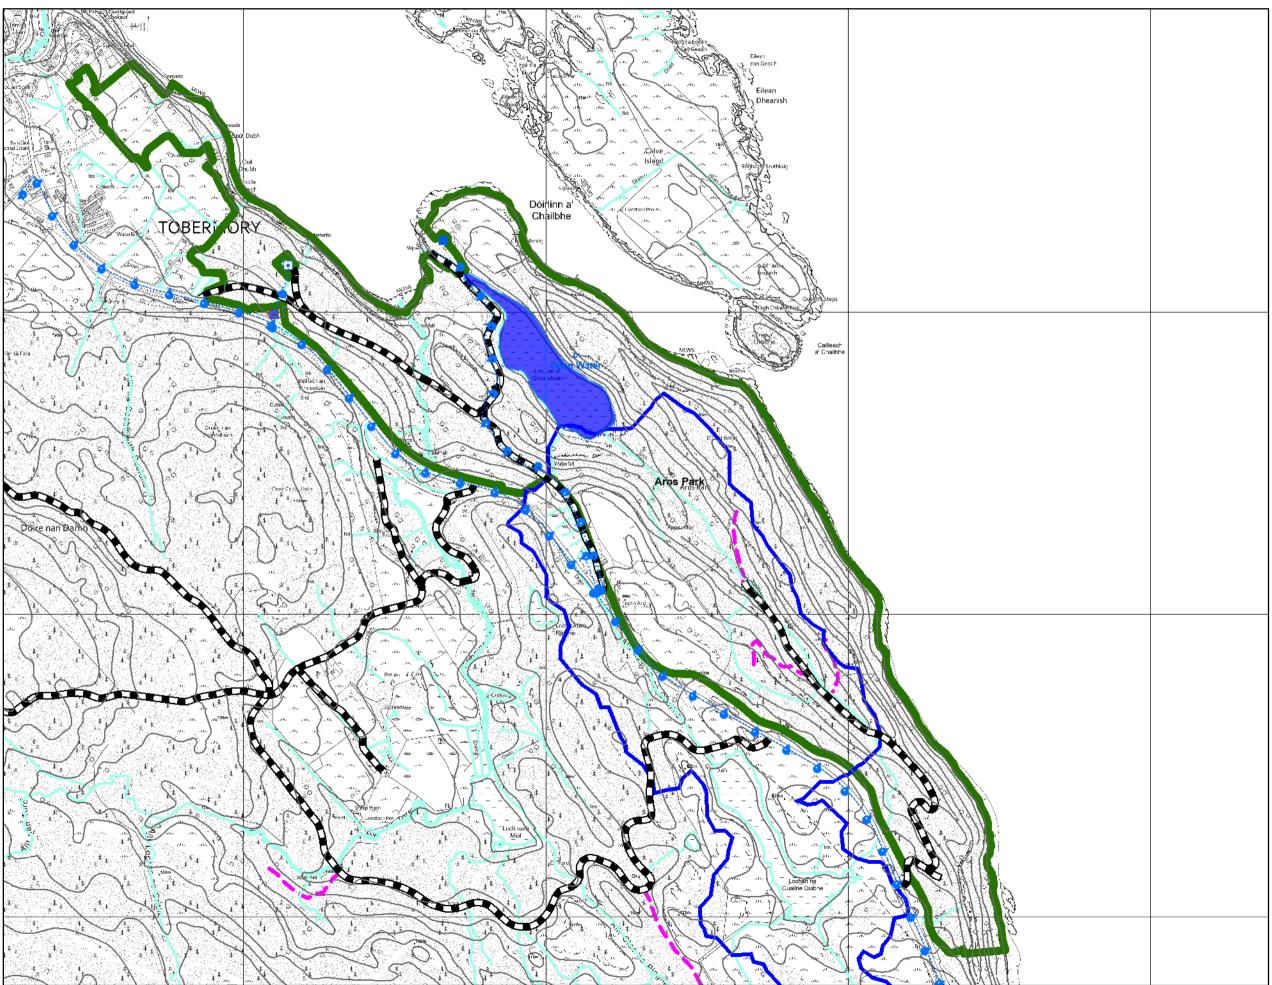

## Coilltearachd agus Fearann Alba

Map 15 Water

```
unknown
```

OS 50k Contours (GB)

## Forest Roads

Private\_Water\_Sup...

Blocks

```
Blocks
```

## Watercourses

Watercourses

Planned ATV/Forwarder Tracks

0.05 0.1 0.3 0.2 0.4

Reproduced by permission of Ordnance Survey on behalf of HMSO. © Crown copyright and database right 2025. All rights reserved. Ordnance Survey Licence number AC0000820350. © Getmapping PIc and Bluesky International Limited 2025.