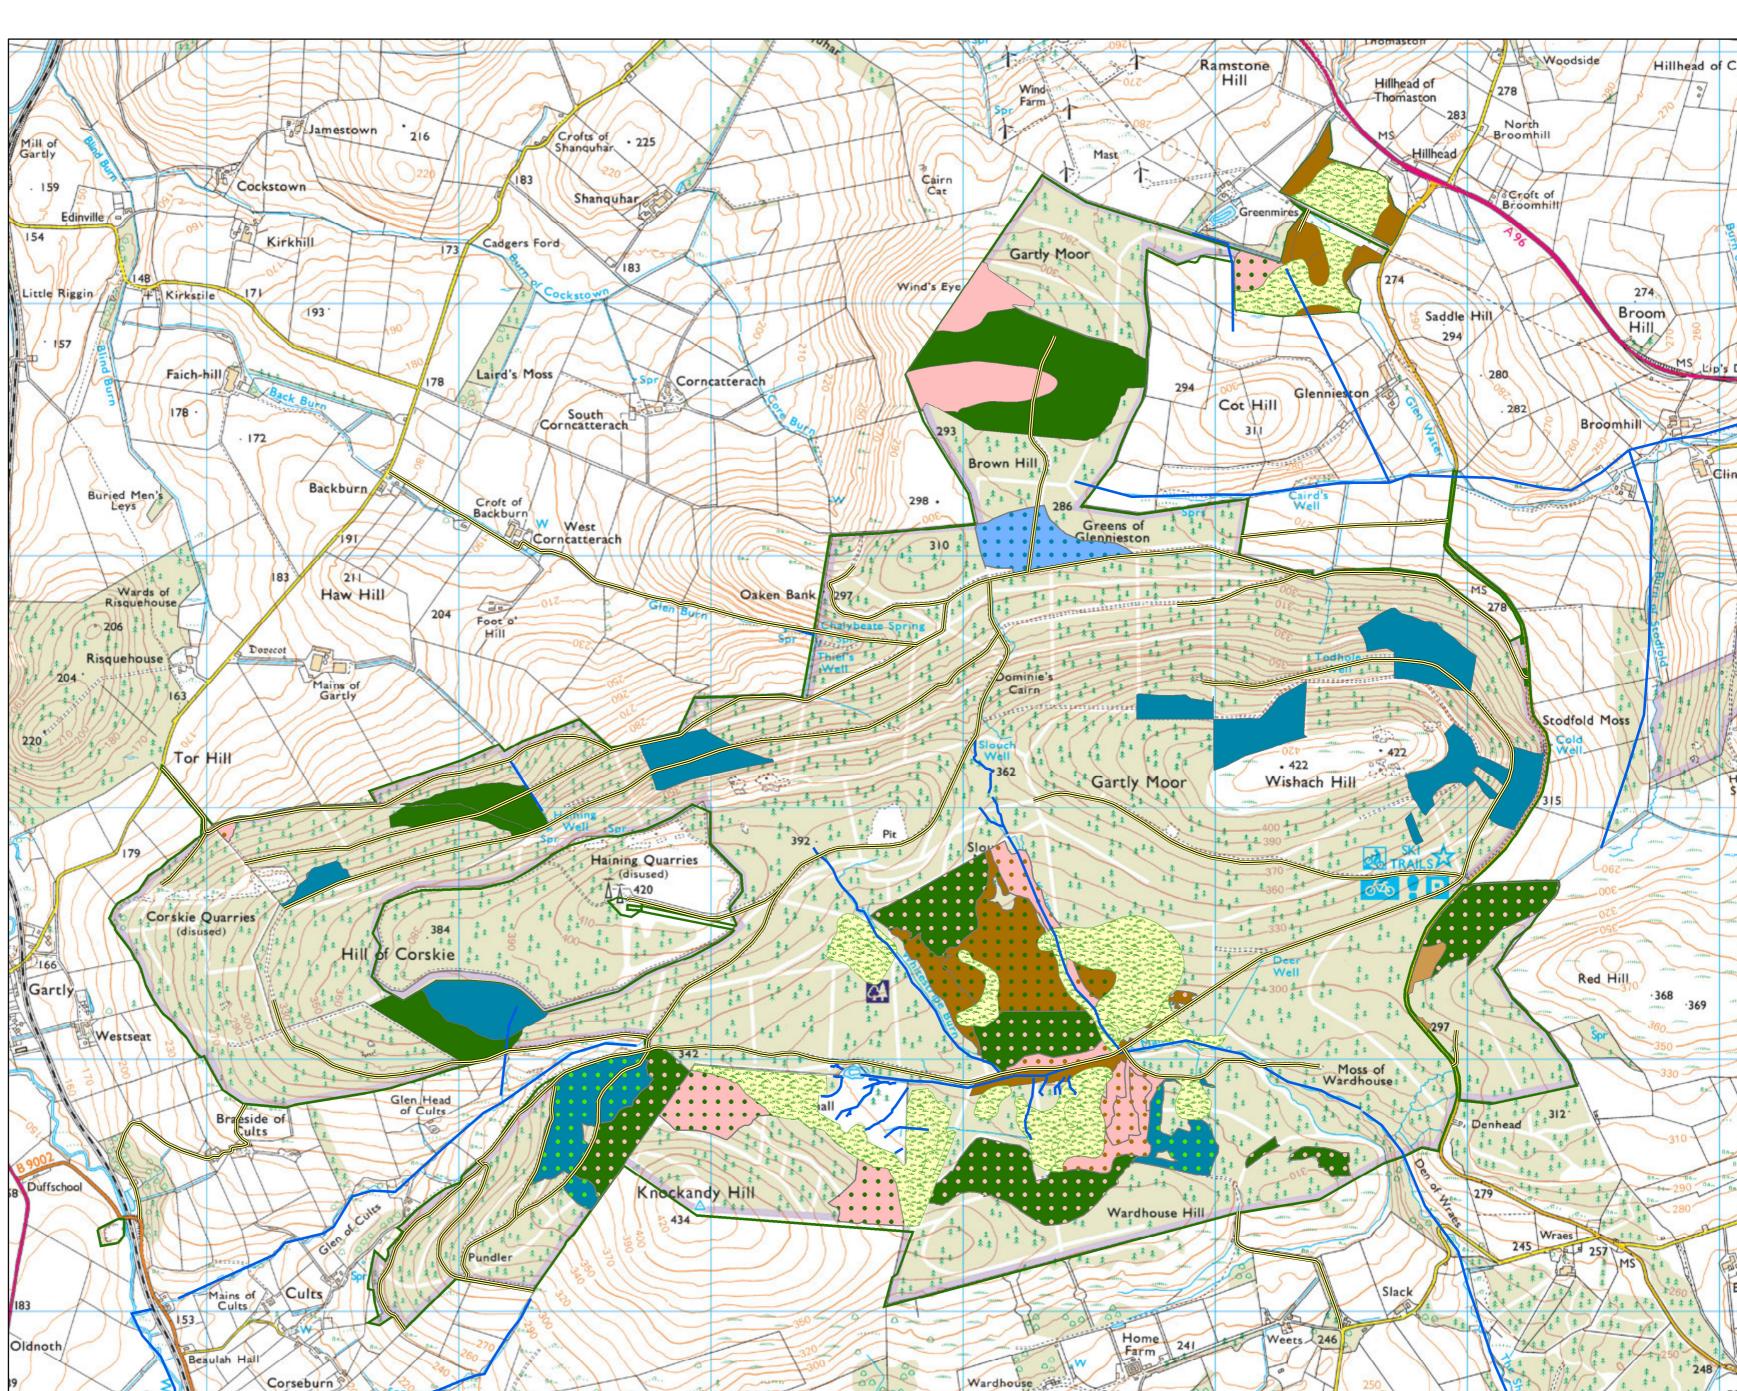

## **Map 9: Restocking in Plan Period**

Scale @ A2: 1:15,000

Date: November 2023

## Legend

Forest Roads

Watercourses

Peat Restoration

Other/Mixed Broadleaves

Scots Pine

Sitka Spruce

Birch with any Other Broadleaves

Birch with Scots Pine

Norway Spruce with Sitka

Other Broadleaves with Birch

Other Broadleaves with Scots

Scots Pine with Birch

Scots Pine with any Other Broadleaves

Sitka Spruce with Lodgepole

Reproduced by permission of Ordnance Survey on behalf of HMSO. © Crown copyright and database right [2022]. All rights reserved. Ordnance Survey Licence number [100021242].

© Getmapping Plc and Bluesky International Limited 2022.

Scotland's National Forest Estate is responsibly managed to the UK Woodland Assurance Standard.