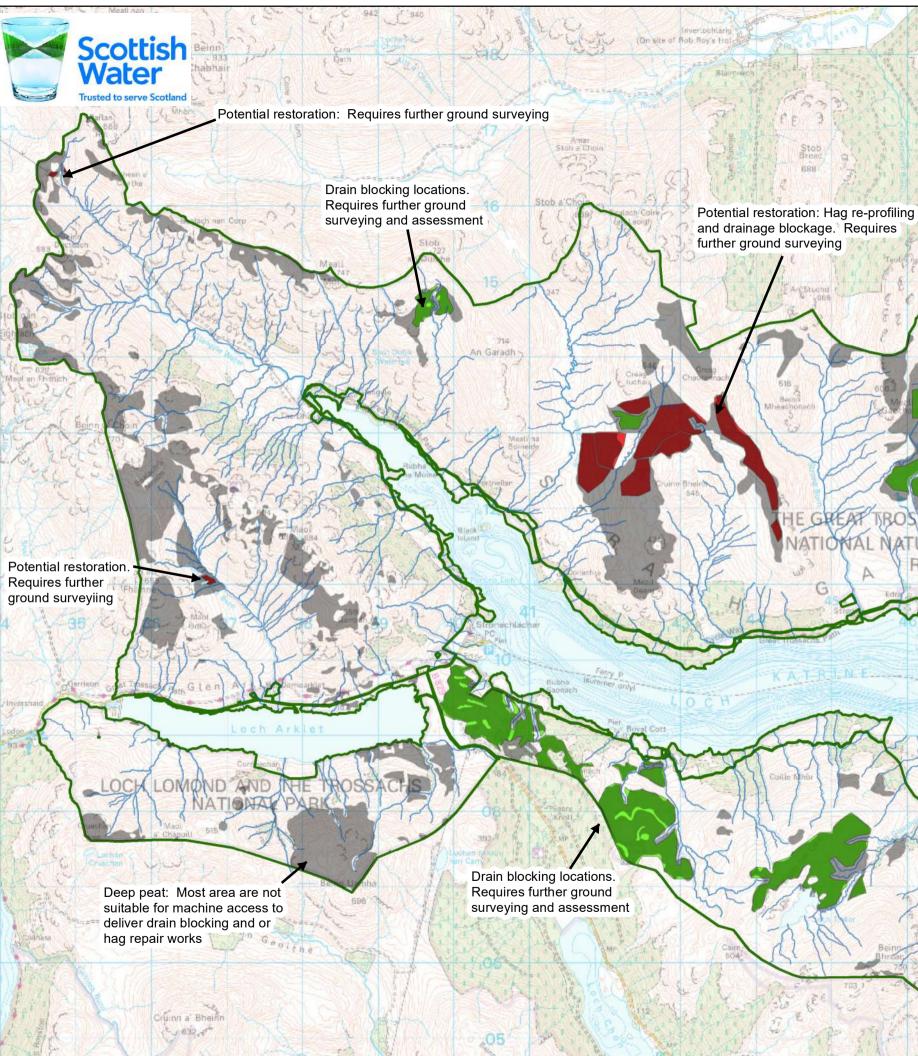

## M12 Potential Peatland Restoration

Author: James Hand Scale @ A3: 1:50,000

Date: 29/09/2023

Scotland's National Forest Estate is responsibly managed to the **UK Woodland** Assurance Standard.

N

Identified area for peatland restoration. Hag re-profiling and drain blocking operations. Opportunity to undertake joint working with Woodland Trust at a landscape scale for wetland restoration

> Drain blocking locations. Requires further ground surveying and assessment

MADIN