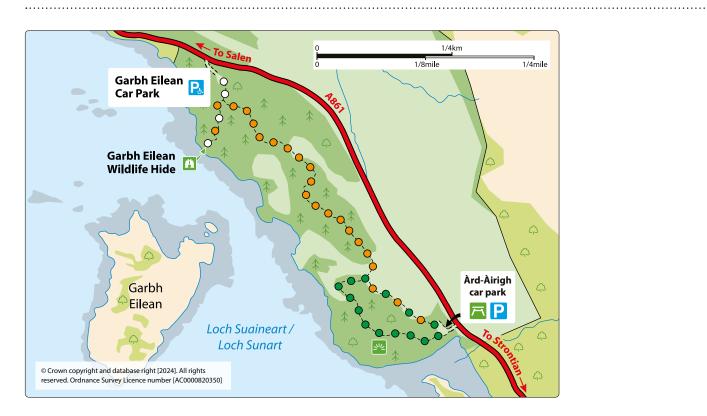

## Garbh Eilean Wildlife Hide Trail 000

A short stroll through the oak trees to a magnificent wildlife hide above Loch Sunart's rocky shore.

Wide, smooth gravel surface with a moderate slope. Includes a section of boardwalk out to the hide.

<sup>1</sup>/<sub>4</sub> miles / 0.3 km Allow ¼ hour

## Àrd-Àirigh Loop

A short stroll through regenerating native woodland to a fine viewpoint overlooking Loch Sunart.

Smooth gravel surface throughout, with some slightly uneven sections. Includes a number of short steep slopes.

.....

<sup>1</sup>/<sub>4</sub> miles / 0.5 km Allow <sup>1</sup>⁄<sub>4</sub> hour

## Garbh Eilean Trail

This winding route through the vibrant oakwoods whets your appetite for the wonderful waterside wildlife at Garbh Eilean hide.

Wide, smooth gravel surface with some slightly uneven sections. Several steep slopes. One section of boardwalk.

1 miles / 1.6 km Allow moderate <sup>3</sup>/<sub>4</sub> hour

The map for these trails can be found on page 2

Page 1 of 2

forestryandland.gov.scot

Forestry and Coilltearachd agus Land Scotland Fearann Alba

# Map of Àrd-Àirigh & Garbh Eilean